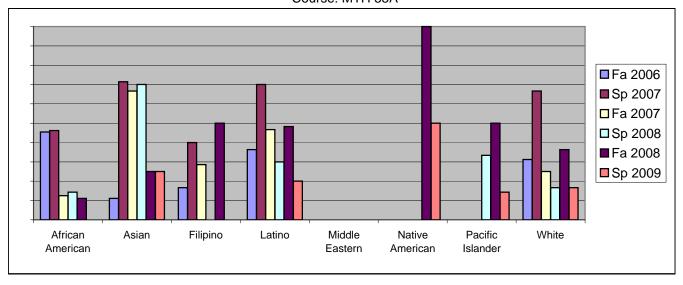

Chabot Success Rates By Ethnicity and Semester Course: MTH 55A

|                  | Fa 2006 | Sp 2007 | Fa 2007 | Sp 2008 | Fa 2008 | Sp 2009 |  |
|------------------|---------|---------|---------|---------|---------|---------|--|
| African American |         |         |         |         |         |         |  |
| Success          | 45%     | 46%     | 13%     | 14%     | 11%     | 0%      |  |
| Non-Success      | 18%     | 46%     | 63%     | 14%     | 67%     | 67%     |  |
| Withdrawal       | 36%     | 8%      | 25%     | 71%     | 22%     | 33%     |  |
| Total Percent    | 100%    | 100%    | 100%    | 100%    | 100%    | 100%    |  |
| Total Enrolled   | 11      | 13      | 8       | 7       | 9       | 6       |  |
| Asian            |         |         |         |         |         |         |  |
| Success          | 11%     | 71%     | 67%     | 70%     | 25%     | 25%     |  |
| Non-Success      | 44%     | 14%     | 17%     | 0%      | 25%     | 63%     |  |
| Withdrawal       | 44%     | 14%     | 17%     | 30%     | 50%     | 13%     |  |
| Total Percent    | 100%    | 100%    | 100%    | 100%    | 100%    | 100%    |  |
| Total Enrolled   | 9       | 7       | 6       | 10      | 4       | 8       |  |
| Filipino         |         |         |         |         |         |         |  |
| Success          | 17%     | 40%     | 29%     | 0%      | 50%     | 0%      |  |
| Non-Success      | 25%     | 0%      | 14%     | 0%      | 36%     | 60%     |  |
| Withdrawal       | 58%     | 60%     | 57%     | 100%    | 14%     | 40%     |  |
| Total Percent    | 100%    | 100%    | 100%    | 100%    | 100%    | 100%    |  |
| Total Enrolled   | 12      | 10      | 7       | 2       | 14      | 5       |  |
| Latino           |         |         |         |         |         |         |  |
| Success          | 36%     | 70%     | 47%     | 30%     | 48%     | 20%     |  |
| Non-Success      | 32%     | 20%     | 27%     | 13%     | 21%     | 50%     |  |
| Withdrawal       | 32%     | 10%     | 27%     | 57%     | 31%     | 30%     |  |
| Total Percent    | 100%    | 100%    | 100%    | 100%    | 100%    | 100%    |  |
| Total Enrolled   | 22      | 20      | 15      | 30      | 29      | 30      |  |
| Middle Eastern   |         |         |         |         |         |         |  |
| Success          | 0%      | 0%      | 0%      | 0%      | 0%      | 0%      |  |
| Non-Success      | 0%      | 0%      | 0%      | 0%      | 0%      | 0%      |  |
| Withdrawal       | 0%      | 0%      | 0%      | 0%      | 0%      | 0%      |  |

|                 | Total Percent  | 0%   | 0%   | 0%   | 0%   | 0%   | 0%   |  |
|-----------------|----------------|------|------|------|------|------|------|--|
|                 | Total Enrolled | 0    | 0    | 0    | 0    | 0    | 0    |  |
| Native American |                |      |      |      |      |      |      |  |
|                 | Success        | 0%   | 0%   | 0%   | 0%   | 100% | 50%  |  |
|                 | Non-Success    | 100% | 0%   | 0%   | 0%   | 0%   | 50%  |  |
|                 | Withdrawal     | 0%   | 0%   | 100% | 100% | 0%   | 0%   |  |
|                 | Total Percent  | 100% | 0%   | 100% | 100% | 100% | 100% |  |
|                 | Total Enrolled | 1    | 0    | 1    | 1    | 1    | 2    |  |
| Pacific Is      | slander        |      |      |      |      |      |      |  |
|                 | Success        | 0%   | 0%   | 0%   | 33%  | 50%  | 14%  |  |
|                 | Non-Success    | 100% | 0%   | 50%  | 33%  | 50%  | 29%  |  |
|                 | Withdrawal     | 0%   | 0%   | 50%  | 33%  | 0%   | 57%  |  |
|                 | Total Percent  | 100% | 0%   | 100% | 100% | 100% | 100% |  |
|                 | Total Enrolled | 1    | 0    | 2    | 3    | 2    | 7    |  |
| White           |                |      |      |      |      |      |      |  |
|                 | Success        | 31%  | 67%  | 25%  | 17%  | 36%  | 17%  |  |
|                 | Non-Success    | 38%  | 8%   | 8%   | 17%  | 27%  | 50%  |  |
|                 | Withdrawal     | 31%  | 25%  | 67%  | 67%  | 36%  | 33%  |  |
|                 | Total Percent  | 100% | 100% | 100% | 100% | 100% | 100% |  |
|                 | Total Enrolled | 16   | 12   | 12   | 12   | 11   | 18   |  |