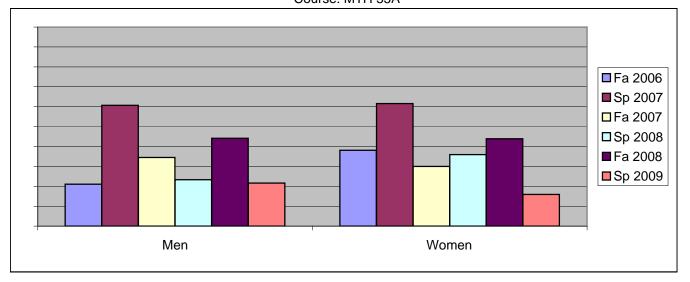

Chabot Success Rates By Gender and Semester Course: MTH 55A

|                | Fa 2006 | Sp 2007 | Fa 2007 | Sp 2008 | Fa 2008 | Sp 2009 |
|----------------|---------|---------|---------|---------|---------|---------|
| Men            |         | -       |         | -       |         | -       |
| Success        | 21%     | 61%     | 34%     | 23%     | 44%     | 22%     |
| Non-Success    | 32%     | 14%     | 24%     | 13%     | 32%     | 57%     |
| Withdrawal     | 47%     | 25%     | 41%     | 63%     | 24%     | 22%     |
| Total Percent  | 100%    | 100%    | 100%    | 100%    | 100%    | 100%    |
| Total Enrolled | 38      | 28      | 29      | 30      | 34      | 37      |
| Women          |         |         |         |         |         |         |
| Success        | 38%     | 62%     | 30%     | 36%     | 44%     | 16%     |
| Non-Success    | 36%     | 23%     | 30%     | 10%     | 29%     | 43%     |
| Withdrawal     | 26%     | 15%     | 40%     | 54%     | 27%     | 41%     |
| Total Percent  | 100%    | 100%    | 100%    | 100%    | 100%    | 100%    |
| Total Enrolled | 42      | 39      | 30      | 39      | 41      | 44      |