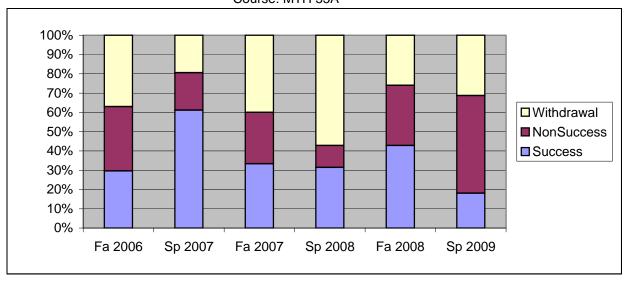

Chabot Success, Non-Success, and Withdrawal Rates By Semester Course: MTH 55A

| Total Percent Total Enrolled | 100%<br><b>81</b> | 100%       | 100%<br><b>60</b> | 100%       | 100%       | 100%<br><b>83</b> |
|------------------------------|-------------------|------------|-------------------|------------|------------|-------------------|
| Non-Success<br>Withdrawal    | 33%<br>37%        | 19%<br>19% | 27%<br>40%        | 11%<br>57% | 31%<br>26% | 51%<br>31%        |
| Success                      | 30%               | 61%        | 33%               | 31%        | 43%        | 18%               |
| _                            | Fa 2006           | Sp 2007    | Fa 2007           | Sp 2008    | Fa 2008    | Sp 2009           |