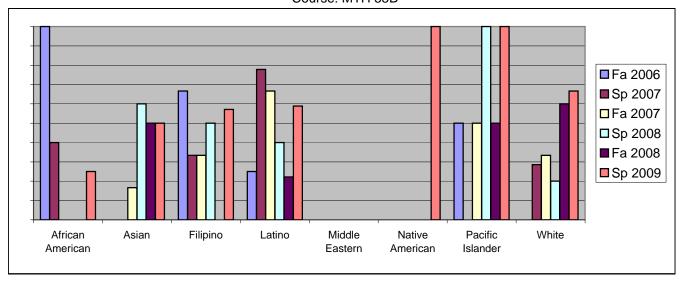

Chabot Success Rates By Ethnicity and Semester Course: MTH 55B

|                |                | Fa 2006 | Sp 2007 | Fa 2007 | Sp 2008 | Fa 2008 | Sp 2009 |
|----------------|----------------|---------|---------|---------|---------|---------|---------|
| African A      | merican        |         |         |         |         |         |         |
|                | Success        | 100%    | 40%     | 0%      | 0%      | 0%      | 25%     |
|                | Non-Success    | 0%      | 60%     | 20%     | 0%      | 100%    | 50%     |
|                | Withdrawal     | 0%      | 0%      | 80%     | 100%    | 0%      | 25%     |
|                | Total Percent  | 100%    | 100%    | 100%    | 100%    | 100%    | 100%    |
|                | Total Enrolled | 2       | 5       | 5       | 1       | 2       | 4       |
| Asian          |                |         |         |         |         |         |         |
|                | Success        | 0%      | 0%      | 17%     | 60%     | 50%     | 50%     |
|                | Non-Success    | 0%      | 50%     | 0%      | 40%     | 0%      | 50%     |
|                | Withdrawal     | 100%    | 50%     | 83%     | 0%      | 50%     | 0%      |
|                | Total Percent  | 100%    | 100%    | 100%    | 100%    | 100%    | 100%    |
|                | Total Enrolled | 1       | 2       | 6       | 5       | 4       | 2       |
| Filipino       |                |         |         |         |         |         |         |
|                | Success        | 67%     | 33%     | 33%     | 50%     | 0%      | 57%     |
|                | Non-Success    | 17%     | 67%     | 33%     | 0%      | 0%      | 43%     |
|                | Withdrawal     | 17%     | 0%      | 33%     | 50%     | 100%    | 0%      |
|                | Total Percent  | 100%    | 100%    | 100%    | 100%    | 100%    | 100%    |
|                | Total Enrolled | 6       | 3       | 3       | 2       | 1       | 7       |
| Latino         |                |         |         |         |         |         |         |
|                | Success        | 25%     | 78%     | 67%     | 40%     | 22%     | 59%     |
|                | Non-Success    | 0%      | 22%     | 0%      | 60%     | 11%     | 24%     |
|                | Withdrawal     | 75%     | 0%      | 33%     | 0%      | 67%     | 18%     |
|                | Total Percent  | 100%    | 100%    | 100%    | 100%    | 100%    | 100%    |
|                | Total Enrolled | 4       | 9       | 12      | 5       | 9       | 17      |
| Middle Eastern |                |         |         |         |         |         |         |
|                | Success        | 0%      | 0%      |         |         |         | 0%      |
|                | Non-Success    | 0%      | 0%      | 0%      | 0%      | 0%      | 0%      |
|                | Withdrawal     | 0%      | 0%      | 0%      | 0%      | 0%      | 0%      |

|                 | Total Percent  | 0%   | 0%   | 0%   | 0%   | 0%   | 0%   |  |
|-----------------|----------------|------|------|------|------|------|------|--|
|                 | Total Enrolled | 0    | 0    | 0    | 0    | 0    | 0    |  |
| Native American |                |      |      |      |      |      |      |  |
|                 | Success        | 0%   | 0%   | 0%   | 0%   | 0%   | 100% |  |
|                 | Non-Success    | 0%   | 0%   | 0%   | 0%   | 0%   | 0%   |  |
|                 | Withdrawal     | 0%   | 0%   | 0%   | 0%   | 0%   | 0%   |  |
|                 | Total Percent  | 0%   | 0%   | 0%   | 0%   | 0%   | 100% |  |
|                 | Total Enrolled | 0    | 0    | 0    | 0    | 0    | 1    |  |
| Pacific Is      | lander         |      |      |      |      |      |      |  |
|                 | Success        | 50%  | 0%   | 50%  | 100% | 50%  | 100% |  |
|                 | Non-Success    | 0%   | 100% | 0%   | 0%   | 50%  | 0%   |  |
|                 | Withdrawal     | 50%  | 0%   | 50%  | 0%   | 0%   | 0%   |  |
|                 | Total Percent  | 100% | 100% | 100% | 100% | 100% | 100% |  |
|                 | Total Enrolled | 2    | 1    | 2    | 1    | 2    | 1    |  |
| White           |                |      |      |      |      |      |      |  |
|                 | Success        | 0%   | 29%  | 33%  | 20%  | 60%  | 67%  |  |
|                 | Non-Success    | 0%   | 43%  | 33%  | 80%  | 40%  | 0%   |  |
|                 | Withdrawal     | 100% | 29%  | 33%  | 0%   | 0%   | 33%  |  |
|                 | Total Percent  | 100% | 100% | 100% | 100% | 100% | 100% |  |
|                 | Total Enrolled | 1    | 7    | 9    | 5    | 5    | 6    |  |