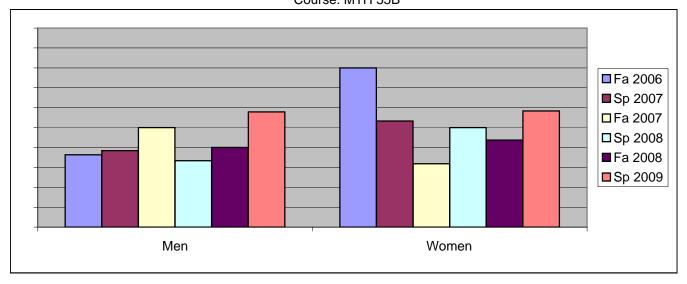

Chabot Success Rates By Gender and Semester Course: MTH 55B

|                | Fa 2006 | Sp 2007 | Fa 2007 | Sp 2008 | Fa 2008 | Sp 2009 |
|----------------|---------|---------|---------|---------|---------|---------|
| Men            |         | •       |         | ·       |         | •       |
| Success        | 36%     | 38%     | 50%     | 33%     | 40%     | 58%     |
| Non-Success    | 9%      | 54%     | 0%      | 56%     | 20%     | 16%     |
| Withdrawal     | 55%     | 8%      | 50%     | 11%     | 40%     | 26%     |
| Total Percent  | 100%    | 100%    | 100%    | 100%    | 100%    | 100%    |
| Total Enrolled | 11      | 13      | 18      | 9       | 10      | 19      |
| Women          |         |         |         |         |         |         |
| Success        | 80%     | 53%     | 32%     | 50%     | 44%     | 58%     |
| Non-Success    | 0%      | 33%     | 23%     | 42%     | 25%     | 29%     |
| Withdrawal     | 20%     | 13%     | 45%     | 8%      | 31%     | 13%     |
| Total Percent  | 100%    | 100%    | 100%    | 100%    | 100%    | 100%    |
| Total Enrolled | 5       | 15      | 22      | 12      | 16      | 24      |