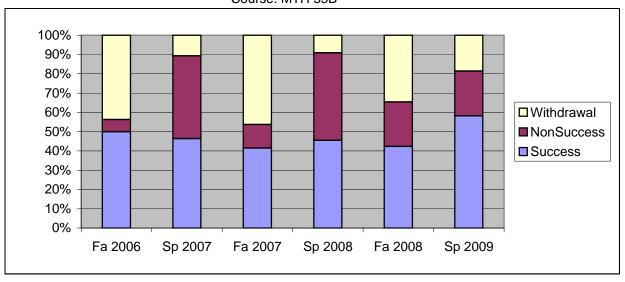

Chabot Success, Non-Success, and Withdrawal Rates By Semester Course: MTH 55B

|                | Fa 2006 | Sp 2007 | Fa 2007 | Sp 2008 | Fa 2008 | Sp 2009 |
|----------------|---------|---------|---------|---------|---------|---------|
| Success        | 50%     | 46%     | 41%     | 45%     | 42%     | 58%     |
| Non-Success    | 6%      | 43%     | 12%     | 45%     | 23%     | 23%     |
| Withdrawal     | 44%     | 11%     | 46%     | 9%      | 35%     | 19%     |
| Total Percent  | 100%    | 100%    | 100%    | 100%    | 100%    | 100%    |
| Total Enrolled | 16      | 28      | 41      | 22      | 26      | 43      |