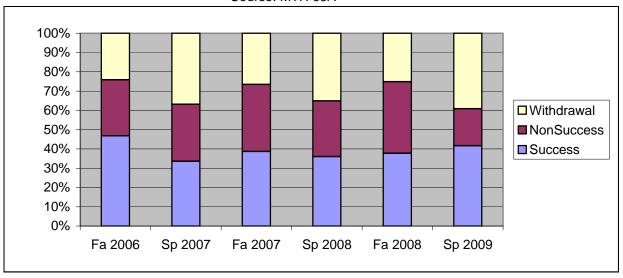

Chabot Success, Non-Success, and Withdrawal Rates By Semester Course: MTH 65A

|                | Fa 2006 | Sp 2007 | Fa 2007 | Sp 2008 | Fa 2008 | Sp 2009 |
|----------------|---------|---------|---------|---------|---------|---------|
| Success        | 47%     | 34%     | 39%     | 36%     | 38%     | 42%     |
| Non-Success    | 29%     | 30%     | 35%     | 29%     | 37%     | 19%     |
| Withdrawal     | 24%     | 37%     | 27%     | 35%     | 25%     | 39%     |
| Total Percent  | 100%    | 100%    | 100%    | 100%    | 100%    | 100%    |
| Total Enrolled | 141     | 122     | 132     | 111     | 151     | 120     |