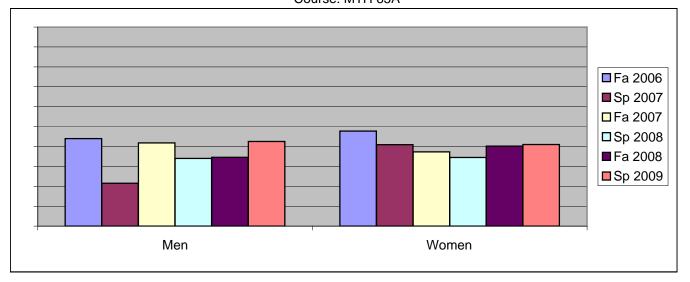

Chabot Success Rates By Gender and Semester Course: MTH 65A

|                | Fa 2006 | Sp 2007 | Fa 2007 | Sp 2008 | Fa 2008 | Sp 2009 |
|----------------|---------|---------|---------|---------|---------|---------|
| Men            |         | -       |         | -       |         |         |
| Success        | 44%     | 22%     | 42%     | 34%     | 35%     | 43%     |
| Non-Success    | 36%     | 33%     | 31%     | 28%     | 45%     | 20%     |
| Withdrawal     | 20%     | 45%     | 27%     | 38%     | 20%     | 38%     |
| Total Percent  | 100%    | 100%    | 100%    | 100%    | 100%    | 100%    |
| Total Enrolled | 50      | 51      | 55      | 50      | 55      | 40      |
| Women          |         |         |         |         |         |         |
| Success        | 48%     | 41%     | 37%     | 34%     | 40%     | 41%     |
| Non-Success    | 26%     | 27%     | 37%     | 31%     | 33%     | 19%     |
| Withdrawal     | 26%     | 32%     | 25%     | 34%     | 27%     | 40%     |
| Total Percent  | 100%    | 100%    | 100%    | 100%    | 100%    | 100%    |
| Total Enrolled | 88      | 66      | 75      | 58      | 92      | 78      |