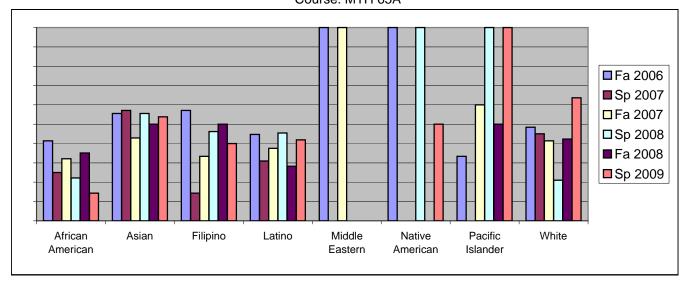

Chabot Success Rates By Ethnicity and Semester Course: MTH 65A

|           |                | Fa 2006 | Sp 2007 | Fa 2007 | Sp 2008 | Fa 2008 | Sp 2009 |
|-----------|----------------|---------|---------|---------|---------|---------|---------|
| African A | merican        |         |         |         |         |         |         |
|           | Success        | 41%     |         |         | 22%     |         |         |
|           | Non-Success    | 41%     |         |         | 33%     |         |         |
|           | Withdrawal     | 17%     |         |         | 44%     |         |         |
|           | Total Percent  | 100%    |         |         |         |         |         |
|           | Total Enrolled | 29      | 28      | 28      | 27      | 37      | 21      |
| Asian     |                |         |         |         |         |         |         |
|           | Success        | 56%     | 57%     | 43%     | 56%     | 50%     |         |
|           | Non-Success    | 33%     | 14%     | 29%     | 33%     | 25%     | 23%     |
|           | Withdrawal     | 11%     | 29%     | 29%     | 11%     | 25%     | 23%     |
|           | Total Percent  | 100%    | 100%    | 100%    | 100%    | 100%    | 100%    |
|           | Total Enrolled | 9       | 14      | 7       | 9       | 8       | 13      |
| Filipino  |                |         |         |         |         |         |         |
|           | Success        | 57%     | 14%     | 33%     | 46%     | 50%     | 40%     |
|           | Non-Success    | 29%     | 14%     | 42%     | 23%     | 44%     | 0%      |
|           | Withdrawal     | 14%     | 71%     | 25%     | 31%     | 6%      | 60%     |
|           | Total Percent  | 100%    | 100%    | 100%    | 100%    | 100%    | 100%    |
|           | Total Enrolled | 7       | 7       | 12      | 13      | 16      | 5       |
| Latino    |                |         |         |         |         |         |         |
|           | Success        | 45%     | 31%     | 38%     | 45%     | 28%     | 42%     |
|           | Non-Success    | 26%     | 36%     | 33%     | 27%     | 39%     | 23%     |
|           | Withdrawal     | 29%     | 33%     | 30%     | 27%     | 33%     | 35%     |
|           | Total Percent  | 100%    | 100%    | 100%    | 100%    | 100%    | 100%    |
|           | Total Enrolled | 38      | 42      | 40      | 33      | 46      | 43      |
| Middle Ea | astern         |         |         |         |         |         |         |
|           | Success        | 100%    | 0%      | 100%    | 0%      | 0%      | 0%      |
|           | Non-Success    | 0%      | 0%      | 0%      | 0%      | 0%      | 0%      |
|           | Withdrawal     | 0%      | 0%      | 0%      | 0%      | 0%      | 0%      |
|           | Total Percent  | 100%    | 0%      | 100%    | 0%      | 0%      | 0%      |
|           | Total Enrolled | 1       | 0       | 1       | 0       | 0       | 0       |
| Native Ar | merican        |         |         |         |         |         |         |
|           | Success        | 100%    | 0%      | 0%      | 100%    | 0%      | 50%     |
|           | Non-Success    | 0%      | 0%      | 0%      | 0%      | 100%    | 0%      |
|           | Withdrawal     | 0%      | 0%      | 0%      | 0%      | 0%      | 50%     |
|           |                |         |         |         |         |         |         |

|            | Total Percent          | 100%            | 0%              | 0%              | 100%            | 100%            | 100%            |  |
|------------|------------------------|-----------------|-----------------|-----------------|-----------------|-----------------|-----------------|--|
|            | Total Enrolled         | 1               | 0               | 0               | 1               | 1               | 2               |  |
| Pacific Is | slander                |                 |                 |                 |                 |                 |                 |  |
|            | Success                | 33%             | 0%              | 60%             | 100%            | 50%             | 100%            |  |
|            | Non-Success            | 33%             | 50%             | 40%             | 0%              | 50%             | 0%              |  |
|            | Withdrawal             | 33%             | 50%             | 0%              | 0%              | 0%              | 0%              |  |
|            | Total Percent          | 100%            | 100%            | 100%            | 100%            | 100%            | 100%            |  |
|            |                        |                 |                 |                 |                 |                 |                 |  |
|            | Total Enrolled         | 9               | 2               | 5               | 1               | 6               | 1               |  |
| White      | Total Enrolled         | 9               | 2               | 5               | 1               | 6               | 1               |  |
| White      | Total Enrolled Success | <b>9</b><br>48% | <b>2</b><br>45% | <b>5</b><br>41% | <b>1</b><br>21% | <b>6</b><br>42% | <b>1</b><br>64% |  |
| White      |                        |                 | _               | _               | •               | -               | •               |  |
| White      | Success                | 48%             | 45%             | 41%             | 21%             | 42%             | 64%             |  |
| White      | Success<br>Non-Success | 48%<br>23%      | 45%<br>25%      | 41%<br>38%      | 21%<br>26%      | 42%<br>35%      | 64%<br>14%      |  |