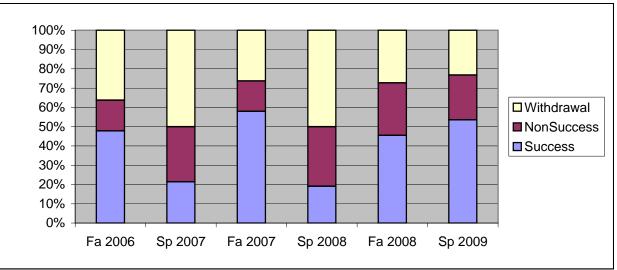

Chabot Success, Non-Success, and Withdrawal Rates By Semester Course: MTH 65B

|                | Fa 2006 | Sp 2007 | Fa 2007 | Sp 2008 | Fa 2008 | Sp 2009 |
|----------------|---------|---------|---------|---------|---------|---------|
| Success        | 48%     | 21%     | 58%     | 19%     | 45%     | 53%     |
| Non-Success    | 16%     | 29%     | 16%     | 31%     | 27%     | 23%     |
| Withdrawal     | 36%     | 50%     | 26%     | 50%     | 27%     | 23%     |
| Total Percent  | 100%    | 100%    | 100%    | 100%    | 100%    | 100%    |
| Total Enrolled | 69      | 84      | 38      | 42      | 55      | 43      |