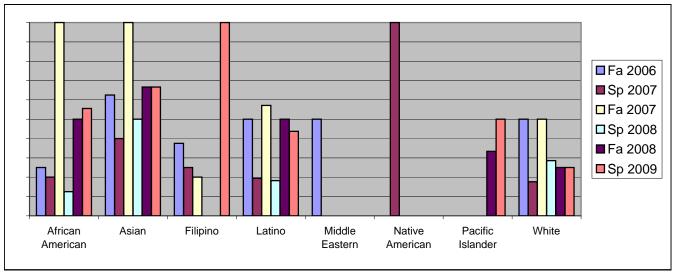

Chabot Success Rates By Ethnicity and Semester Course: MTH 65B

|           |                | Fa 2006 | Sp 2007 | Fa 2007 | Sp 2008 | Fa 2008 | Sp 2009 |
|-----------|----------------|---------|---------|---------|---------|---------|---------|
| African A | merican        |         |         |         |         |         |         |
|           | Success        | 25%     | 20%     | 100%    | 13%     | 50%     | 56%     |
|           | Non-Success    | 13%     | 40%     |         |         |         |         |
|           | Withdrawal     | 63%     | 40%     | 0%      | 50%     | 10%     | 22%     |
|           | Total Percent  | 100%    | 100%    | 100%    | 100%    | 100%    | 100%    |
|           | Total Enrolled | 8       | 15      | 5       | 8       | 10      | 9       |
| Asian     |                |         |         |         |         |         |         |
|           | Success        | 63%     | 40%     | 100%    | 50%     | 67%     | 67%     |
|           | Non-Success    | 25%     | 40%     | 0%      | 50%     | 17%     | 0%      |
|           | Withdrawal     | 13%     | 20%     | 0%      | 0%      | 17%     | 33%     |
|           | Total Percent  | 100%    | 100%    | 100%    | 100%    | 100%    | 100%    |
|           | Total Enrolled | 8       | 5       | 4       | 2       | 6       | 3       |
| Filipino  |                |         |         |         |         |         |         |
|           | Success        | 38%     | 25%     | 20%     | 0%      | 0%      | 100%    |
|           | Non-Success    | 25%     | 0%      | 0%      | 100%    | 25%     | 0%      |
|           | Withdrawal     | 38%     | 75%     | 80%     | 0%      | 75%     | 0%      |
|           | Total Percent  | 100%    | 100%    | 100%    | 100%    | 100%    | 100%    |
|           | Total Enrolled | 8       | 4       | 5       | 2       | 4       | 4       |
| Latino    |                |         |         |         |         |         |         |
|           | Success        | 50%     | 19%     | 57%     | 18%     | 50%     | 44%     |
|           | Non-Success    | 4%      | 26%     | 21%     | 36%     | 17%     | 38%     |
|           | Withdrawal     | 46%     | 55%     | 21%     | 45%     | 33%     | 19%     |
|           | Total Percent  | 100%    | 100%    | 100%    | 100%    | 100%    | 100%    |
|           | Total Enrolled | 26      | 31      | 14      | 11      | 18      | 16      |
| Middle E  | astern         |         |         |         |         |         |         |
|           | Success        | 50%     | 0%      | 0%      | 0%      | 0%      | 0%      |
|           | Non-Success    | 50%     | 0%      | 100%    | 0%      | 100%    | 0%      |
|           | Withdrawal     | 0%      | 100%    | 0%      | 100%    | 0%      | 0%      |
|           | Total Percent  | 100%    | 100%    | 100%    | 100%    | 100%    | 0%      |
|           | Total Enrolled | 2       | 2       | 1       | 1       | 1       | 0       |
| Native A  | nerican        |         |         |         |         |         |         |
|           | Success        | 0%      | 100%    | 0%      | 0%      | 0%      | 0%      |
|           | Non-Success    | 0%      | 0%      | 0%      | 0%      | 0%      | 0%      |
|           | Withdrawal     | 0%      | 0%      | 100%    | 0%      | 0%      | 0%      |
|           |                |         |         |         |         |         |         |

|            | Total Percent  | 0%   | 100% | 100% | 0%   | 0%   | 0%   |
|------------|----------------|------|------|------|------|------|------|
|            | Total Enrolled | 0    | 1    | 1    | 0    | 0    | 0    |
| Pacific Is | slander        |      |      |      |      |      |      |
|            | Success        | 0%   | 0%   | 0%   | 0%   | 33%  | 50%  |
|            | Non-Success    | 0%   | 50%  | 100% | 100% | 67%  | 25%  |
|            | Withdrawal     | 0%   | 50%  | 0%   | 0%   | 0%   | 25%  |
|            | Total Percent  | 0%   | 100% | 100% | 100% | 100% | 100% |
|            | Total Enrolled | 0    | 2    | 1    | 1    | 3    | 4    |
| White      |                |      |      |      |      |      |      |
|            | Success        | 50%  | 18%  | 50%  | 29%  | 25%  | 25%  |
|            | Non-Success    | 21%  | 29%  | 17%  | 0%   | 25%  | 25%  |
|            | Withdrawal     | 29%  | 53%  | 33%  | 71%  | 50%  | 50%  |
|            | Total Percent  | 100% | 100% | 100% | 100% | 100% | 100% |
|            | Total Enrolled | 14   | 17   | 6    | 14   | 8    | 4    |