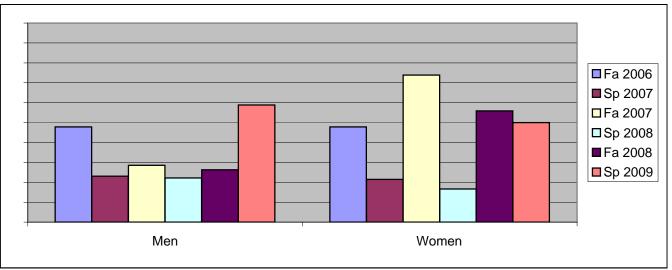

Chabot Success Rates By Gender and Semester Course: MTH 65B

|                | Fa 2006 | Sp 2007 | Fa 2007 | Sp 2008 | Fa 2008 | Sp 2009 |
|----------------|---------|---------|---------|---------|---------|---------|
| Men            |         |         |         |         |         |         |
| Success        | 48%     | 23%     | 29%     | 22%     | 26%     | 59%     |
| Non-Success    | 9%      | 31%     | 36%     | 33%     | 37%     | 18%     |
| Withdrawal     | 43%     | 46%     | 36%     | 44%     | 37%     | 24%     |
| Total Percent  | 100%    | 100%    | 100%    | 100%    | 100%    | 100%    |
| Total Enrolled | 23      | 26      | 14      | 18      | 19      | 17      |
| Women          |         |         |         |         |         |         |
| Success        | 48%     | 21%     | 74%     | 17%     | 56%     | 50%     |
| Non-Success    | 20%     | 27%     | 4%      | 29%     | 21%     | 27%     |
| Withdrawal     | 33%     | 52%     | 22%     | 54%     | 24%     | 23%     |
| Total Percent  | 100%    | 100%    | 100%    | 100%    | 100%    | 100%    |
| Total Enrolled | 46      | 56      | 23      | 24      | 34      | 26      |