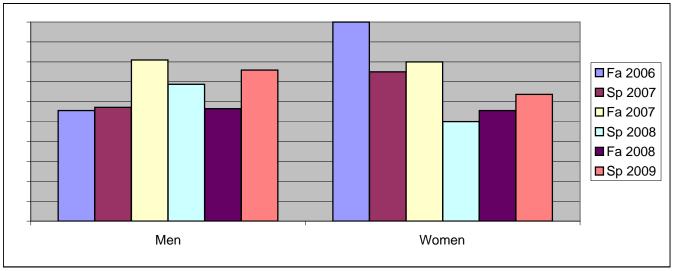

Chabot Success Rates By Gender and Semester Course: MTH 6

|                | Fa 2006 | Sp 2007 | Fa 2007 | Sp 2008 | Fa 2008 | Sp 2009 |
|----------------|---------|---------|---------|---------|---------|---------|
| Men            |         | -       |         | -       |         | -       |
| Success        | 56%     | 57%     | 81%     | 69%     | 57%     | 76%     |
| Non-Success    | 33%     | 14%     | 10%     | 25%     | 13%     | 7%      |
| Withdrawal     | 11%     | 29%     | 10%     | 6%      | 30%     | 17%     |
| Total Percent  | 100%    | 100%    | 100%    | 100%    | 100%    | 100%    |
| Total Enrolled | 9       | 14      | 21      | 16      | 23      | 29      |
| Women          |         |         |         |         |         |         |
| Success        | 100%    | 75%     | 80%     | 50%     | 56%     | 64%     |
| Non-Success    | 0%      | 25%     | 0%      | 50%     | 11%     | 18%     |
| Withdrawal     | 0%      | 0%      | 20%     | 0%      | 33%     | 18%     |
| Total Percent  | 100%    | 100%    | 100%    | 100%    | 100%    | 100%    |
| Total Enrolled | 4       | 4       | 10      | 2       | 9       | 11      |