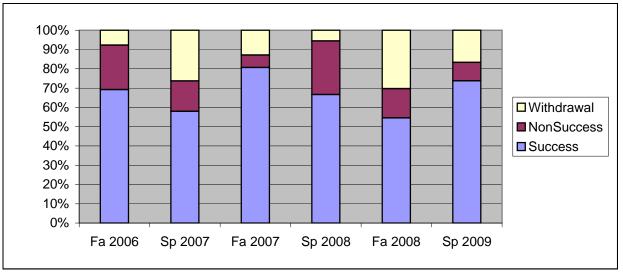

Chabot Success, Non-Success, and Withdrawal Rates By Semester Course: MTH 6

|                | Fa 2006 | Sp 2007 | Fa 2007 | Sp 2008 | Fa 2008 | Sp 2009 |
|----------------|---------|---------|---------|---------|---------|---------|
| Success        | 69%     | 58%     | 81%     | 67%     | 55%     | 74%     |
| Non-Success    | 23%     | 16%     | 6%      | 28%     | 15%     | 10%     |
| Withdrawal     | 8%      | 26%     | 13%     | 6%      | 30%     | 17%     |
| Total Percent  | 100%    | 100%    | 100%    | 100%    | 100%    | 100%    |
| Total Enrolled | 13      | 19      | 31      | 18      | 33      | 42      |