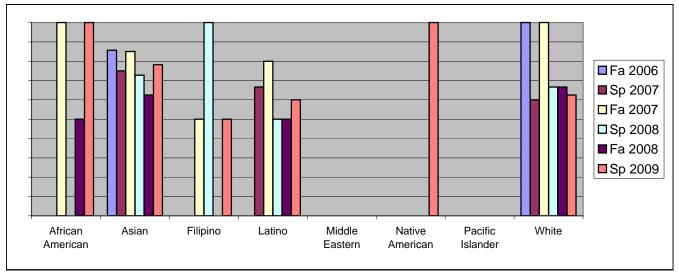

Chabot Success Rates By Ethnicity and Semester Course: MTH 6

|                  |                | Fa 2006 | Sp 2007 | Fa 2007 | Sp 2008 | Fa 2008 | Sp 2009 |  |  |
|------------------|----------------|---------|---------|---------|---------|---------|---------|--|--|
| African American |                |         |         |         |         |         |         |  |  |
|                  | Success        | 0%      | 0%      | 100%    | 0%      | 50%     | 100%    |  |  |
|                  | Non-Success    | 100%    | 0%      | 0%      | 0%      | 25%     | 0%      |  |  |
|                  | Withdrawal     | 0%      | 0%      | 0%      | 0%      | 25%     | 0%      |  |  |
|                  | Total Percent  | 100%    | 0%      | 100%    | 0%      | 100%    | 100%    |  |  |
|                  | Total Enrolled | 1       | 0       | 1       | 0       | 4       | 1       |  |  |
| Asian            |                |         |         |         |         |         |         |  |  |
|                  | Success        | 86%     | 75%     |         |         |         |         |  |  |
|                  | Non-Success    | 0%      | 13%     | 5%      | 18%     | 13%     | 4%      |  |  |
|                  | Withdrawal     | 14%     | 13%     | 10%     | 9%      | 25%     | 17%     |  |  |
|                  | Total Percent  | 100%    | 100%    | 100%    | 100%    | 100%    | 100%    |  |  |
|                  | Total Enrolled | 7       | 8       | 20      | 11      | 16      | 23      |  |  |
| Filipino         |                |         |         |         |         |         |         |  |  |
|                  | Success        | 0%      | 0%      |         |         |         |         |  |  |
|                  | Non-Success    | 0%      | 100%    |         |         |         |         |  |  |
|                  | Withdrawal     | 0%      | 0%      | 0%      | 0%      | 67%     |         |  |  |
|                  | Total Percent  | 0%      | 100%    | 100%    | 100%    | 100%    | 100%    |  |  |
|                  | Total Enrolled | 0       | 1       | 2       | 1       | 3       | 2       |  |  |
| Latino           |                |         |         |         |         |         |         |  |  |
|                  | Success        | 0%      | 67%     |         | 50%     | 50%     |         |  |  |
|                  | Non-Success    | 0%      | 33%     | 0%      | 50%     | 0%      | 0%      |  |  |
|                  | Withdrawal     | 0%      | 0%      | 20%     |         | 50%     |         |  |  |
|                  | Total Percent  | 0%      | 100%    |         |         |         |         |  |  |
|                  | Total Enrolled | 0       | 3       | 5       | 2       | 2       | 5       |  |  |
| Middle Ea        |                |         |         |         |         |         |         |  |  |
|                  | Success        | 0%      | 0%      |         |         |         |         |  |  |
|                  | Non-Success    | 0%      | 0%      |         |         |         |         |  |  |
|                  | Withdrawal     | 0%      | 0%      |         |         |         |         |  |  |
|                  | Total Percent  | 0%      | 0%      |         |         |         |         |  |  |
|                  | Total Enrolled | 0       | 0       | 0       | 0       | 0       | 0       |  |  |
| Native American  |                |         |         |         |         |         |         |  |  |
|                  | Success        | 0%      | 0%      |         |         |         |         |  |  |
|                  | Non-Success    | 0%      | 0%      | 0%      |         |         |         |  |  |
|                  | Withdrawal     | 0%      | 0%      | 0%      | 0%      | 0%      | 0%      |  |  |
|                  |                |         |         |         |         |         |         |  |  |

|            | Total Percent  | 0%   | 0%   | 0%   | 100% | 0%   | 100% |
|------------|----------------|------|------|------|------|------|------|
|            | Total Enrolled | 0    | 0    | 0    | 1    | 0    | 1    |
| Pacific Is | slander        |      |      |      |      |      |      |
|            | Success        | 0%   | 0%   | 0%   | 0%   | 0%   | 0%   |
|            | Non-Success    | 0%   | 0%   | 0%   | 0%   | 0%   | 0%   |
|            | Withdrawal     | 0%   | 100% | 0%   | 0%   | 0%   | 0%   |
|            | Total Percent  | 0%   | 100% | 0%   | 0%   | 0%   | 0%   |
|            | Total Enrolled | 0    | 1    | 0    | 0    | 0    | 0    |
| White      |                |      |      |      |      |      |      |
|            | Success        | 100% | 60%  | 100% | 67%  | 67%  | 63%  |
|            | Non-Success    | 0%   | 0%   | 0%   | 33%  | 0%   | 25%  |
|            | Withdrawal     | 0%   | 40%  | 0%   | 0%   | 33%  | 13%  |
|            | Total Percent  | 100% | 100% | 100% | 100% | 100% | 100% |
|            | Total Enrolled | 3    | 5    | 2    | 3    | 6    | 8    |