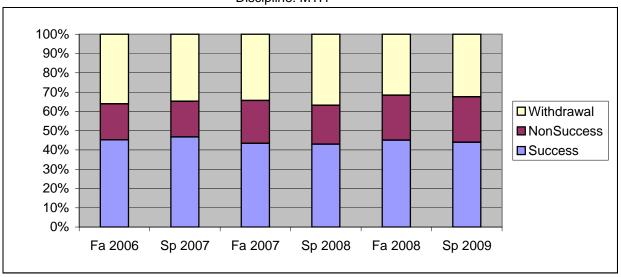

Chabot Success, Non-Success, and Withdrawal Rates By Semester Discipline: MTH

|                | Fa 2006 | Sp 2007 | Fa 2007 | Sp 2008 | Fa 2008 | Sp 2009 |
|----------------|---------|---------|---------|---------|---------|---------|
| Success        | 45%     | 47%     | 43%     | 43%     | 45%     | 44%     |
| Non-Success    | 19%     | 18%     | 22%     | 20%     | 23%     | 24%     |
| Withdrawal     | 36%     | 35%     | 34%     | 37%     | 32%     | 32%     |
| Total Percent  | 100%    | 100%    | 100%    | 100%    | 100%    | 100%    |
| Total Enrolled | 3,742   | 3,495   | 3,796   | 3,563   | 3,861   | 3,664   |