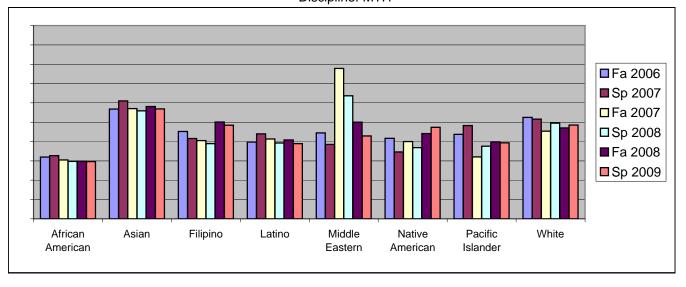

Chabot Success Rates By Ethnicity and Semester Discipline: MTH

|                |                | Fa 2006 | Sp 2007 | Fa 2007 | Sp 2008 | Fa 2008 | Sp 2009 |
|----------------|----------------|---------|---------|---------|---------|---------|---------|
| African A      | merican        |         |         |         |         |         |         |
|                | Success        | 32%     | 33%     | 30%     | 30%     | 30%     | 30%     |
|                | Non-Success    | 24%     | 25%     | 30%     | 24%     | 33%     | 30%     |
|                | Withdrawal     | 44%     | 43%     | 39%     | 46%     | 37%     | 40%     |
|                | Total Percent  | 100%    | 100%    | 100%    | 100%    | 100%    | 100%    |
|                | Total Enrolled | 547     | 520     | 588     | 568     | 587     | 594     |
| Asian          |                |         |         |         |         |         |         |
|                | Success        | 57%     | 61%     | 57%     | 56%     | 58%     | 57%     |
|                | Non-Success    | 16%     | 16%     | 16%     | 17%     | 19%     | 18%     |
|                | Withdrawal     | 27%     | 23%     | 27%     | 27%     | 23%     | 25%     |
|                | Total Percent  | 100%    | 100%    | 100%    | 100%    | 100%    | 100%    |
|                | Total Enrolled | 690     | 644     | 693     | 684     | 712     | 675     |
| Filipino       |                |         |         |         |         |         |         |
|                | Success        | 45%     | 42%     | 40%     | 39%     | 50%     | 48%     |
|                | Non-Success    | 15%     | 20%     | 24%     | 20%     | 20%     | 20%     |
|                | Withdrawal     | 39%     | 39%     | 35%     | 41%     | 30%     | 31%     |
|                | Total Percent  | 100%    | 100%    | 100%    | 100%    | 100%    | 100%    |
|                | Total Enrolled | 396     | 368     | 398     | 342     | 439     | 372     |
| Latino         |                |         |         |         |         |         |         |
|                | Success        | 40%     | 44%     | 41%     | 39%     | 41%     | 39%     |
|                | Non-Success    | 20%     | 19%     | 23%     | 22%     | 25%     | 26%     |
|                | Withdrawal     | 40%     | 37%     | 36%     | 39%     | 35%     | 35%     |
|                | Total Percent  | 100%    | 100%    | 100%    | 100%    | 100%    | 100%    |
|                | Total Enrolled | 953     | 905     | 964     | 859     | 1,009   | 963     |
| Middle Eastern |                |         |         |         |         |         |         |
|                | Success        | 44%     | 38%     | 78%     | 64%     | 50%     | 43%     |
|                | Non-Success    | 22%     | 0%      | 11%     | 18%     | 50%     | 29%     |
|                | Withdrawal     | 33%     | 62%     | 11%     | 18%     | 0%      | 29%     |

|                 | Total Percent  | 100% | 100% | 100% | 100% | 100% | 100% |
|-----------------|----------------|------|------|------|------|------|------|
|                 | Total Enrolled | 18   | 13   | 9    | 11   | 6    | 7    |
| Native American |                |      |      |      |      |      |      |
|                 | Success        | 42%  | 35%  | 40%  | 37%  | 44%  | 47%  |
|                 | Non-Success    | 17%  | 23%  | 16%  | 29%  | 12%  | 11%  |
|                 | Withdrawal     | 42%  | 42%  | 44%  | 34%  | 44%  | 42%  |
|                 | Total Percent  | 100% | 100% | 100% | 100% | 100% | 100% |
|                 | Total Enrolled | 36   | 26   | 25   | 38   | 34   | 38   |
| Pacific Is      | lander         |      |      |      |      |      |      |
|                 | Success        | 44%  | 48%  | 32%  | 38%  | 40%  | 39%  |
|                 | Non-Success    | 16%  | 16%  | 27%  | 27%  | 23%  | 26%  |
|                 | Withdrawal     | 40%  | 36%  | 41%  | 35%  | 38%  | 35%  |
|                 | Total Percent  | 100% | 100% | 100% | 100% | 100% | 100% |
|                 | Total Enrolled | 119  | 114  | 125  | 117  | 128  | 140  |
| White           |                |      |      |      |      |      |      |
|                 | Success        | 52%  | 52%  | 45%  | 49%  | 47%  | 48%  |
|                 | Non-Success    | 16%  | 14%  | 21%  | 15%  | 21%  | 23%  |
|                 | Withdrawal     | 31%  | 34%  | 34%  | 35%  | 32%  | 29%  |
|                 | Total Percent  | 100% | 100% | 100% | 100% | 100% | 100% |
|                 | Total Enrolled | 669  | 611  | 631  | 590  | 625  | 590  |