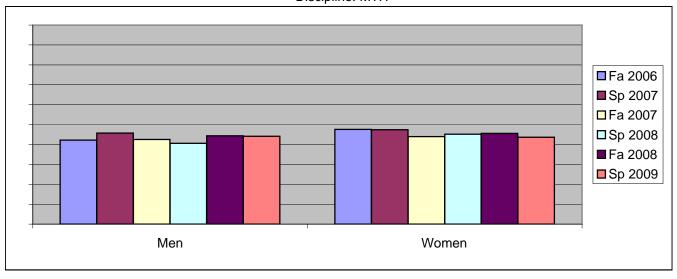

Chabot Success Rates By Gender and Semester Discipline: MTH

|                | Fa 2006 | Sp 2007 | Fa 2007 | Sp 2008 | Fa 2008 | Sp 2009 |
|----------------|---------|---------|---------|---------|---------|---------|
| Men            |         |         |         |         |         |         |
| Success        | 42%     | 46%     | 43%     | 41%     | 44%     | 44%     |
| Non-Success    | 19%     | 19%     | 22%     | 22%     | 24%     | 24%     |
| Withdrawal     | 39%     | 35%     | 35%     | 38%     | 31%     | 32%     |
| Total Percent  | 100%    | 100%    | 100%    | 100%    | 100%    | 100%    |
| Total Enrolled | 1,686   | 1,559   | 1,760   | 1,637   | 1,780   | 1,684   |
| Women          |         |         |         |         |         |         |
| Success        | 48%     | 47%     | 44%     | 45%     | 46%     | 44%     |
| Non-Success    | 18%     | 18%     | 22%     | 19%     | 22%     | 24%     |
| Withdrawal     | 34%     | 35%     | 34%     | 36%     | 32%     | 33%     |
| Total Percent  | 100%    | 100%    | 100%    | 100%    | 100%    | 100%    |
| Total Enrolled | 2,005   | 1,870   | 1,977   | 1,865   | 2,015   | 1,932   |