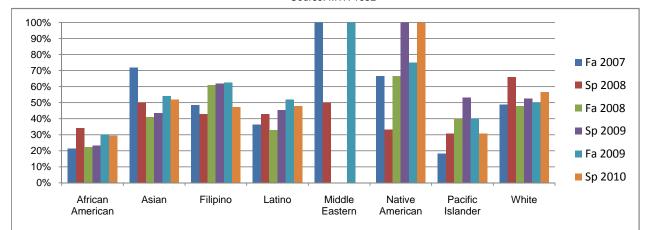

## Chabot Success Rates By Gender and Semester Course: MTH 105L

Chabot Success Rates By Ethnicity and Semester Course: MTH 105L

|             |                | Fa 2007 | Sp 2008                  | Fa 2008 | Sp 2009 | Fa 2009 | Sp 2010 |
|-------------|----------------|---------|--------------------------|---------|---------|---------|---------|
| African A   |                | 0.551   | <b>0</b> 40 <sup>2</sup> | 0.001   |         | <b></b> |         |
|             | Success        | 22%     | 34%                      | 22%     | 23%     | 30%     | 29%     |
|             | Non-Success    | 40%     | 30%                      | 37%     | 39%     | 42%     | 35%     |
|             | Withdrawal     | 38%     | 35%                      | 40%     | 38%     | 28%     | 36%     |
|             | Total Percent  | 100%    | 100%                     | 100%    | 100%    | 100%    | 100%    |
|             | Total Enrolled | 144     | 105                      | 129     | 133     | 126     | 146     |
| Asian       |                |         |                          |         |         |         |         |
|             | Success        | 72%     | 50%                      | 41%     | 43%     | 54%     | 52%     |
|             | Non-Success    | 16%     | 38%                      | 41%     | 26%     | 30%     | 19%     |
|             | Withdrawal     | 12%     | 13%                      | 18%     | 30%     | 16%     | 30%     |
|             | Total Percent  | 100%    | 100%                     | 100%    | 100%    | 100%    | 100%    |
|             | Total Enrolled | 25      | 24                       | 22      | 23      | 37      | 27      |
| Filipino    |                |         |                          |         |         |         |         |
|             | Success        | 48%     | 43%                      | 61%     | 62%     | 63%     | 47%     |
|             | Non-Success    | 45%     | 29%                      | 28%     | 14%     | 25%     | 16%     |
|             | Withdrawal     | 6%      | 29%                      | 11%     | 24%     | 13%     | 37%     |
|             | Total Percent  | 100%    | 100%                     | 100%    | 100%    | 100%    | 100%    |
|             | Total Enrolled | 33      | 21                       | 18      | 21      | 16      | 19      |
| Latino      |                |         |                          |         |         |         |         |
|             | Success        | 36%     | 43%                      | 33%     | 46%     | 52%     | 48%     |
|             | Non-Success    | 33%     | 32%                      | 28%     | 29%     | 32%     | 33%     |
|             | Withdrawal     | 31%     | 26%                      | 39%     | 26%     | 16%     | 19%     |
|             | Total Percent  | 100%    | 100%                     | 100%    | 100%    | 100%    | 100%    |
|             | Total Enrolled | 88      | 98                       | 85      | 112     | 127     | 121     |
| Middle Ea   |                | 00      | 90                       | 05      | 112     | 127     | 121     |
|             | Success        | 100%    | 50%                      | 0%      | 0%      | 100%    | 0%      |
|             | Non-Success    | 0%      | 0%                       | 0%      | 0%      | 0%      | 0%      |
|             | Withdrawal     | 0%      | 50%                      | 0%      | 0%      | 0%      | 100%    |
|             | Total Percent  |         |                          |         |         |         |         |
|             |                | 100%    | 100%                     | 0%      | 0%      | 100%    | 100%    |
|             | Total Enrolled | 1       | 2                        | 0       | 0       | 3       | 1       |
| Native Am   |                | 070/    | 000/                     | 070/    | 4000/   | 750/    | 4000/   |
|             | Success        | 67%     | 33%                      | 67%     | 100%    | 75%     | 100%    |
|             | Non-Success    | 0%      | 33%                      | 0%      | 0%      | 25%     | 0%      |
|             | Withdrawal     | 33%     | 33%                      | 33%     | 0%      | 0%      | 0%      |
|             | Total Percent  | 100%    | 100%                     | 100%    | 100%    | 100%    | 100%    |
|             | Total Enrolled | 3       | 3                        | 3       | 1       | 4       | 2       |
| Pacific Isl |                |         |                          |         |         |         |         |
|             | Success        | 18%     | 31%                      | 40%     | 53%     | 40%     | 31%     |
|             | Non-Success    | 36%     | 46%                      | 27%     | 27%     | 40%     | 69%     |
|             | Withdrawal     | 45%     | 23%                      | 33%     | 20%     | 20%     | 0%      |
|             | Total Percent  | 100%    | 100%                     | 100%    | 100%    | 100%    | 100%    |
|             | Total Enrolled | 11      | 13                       | 15      | 15      | 10      | 13      |
| White       |                |         |                          |         |         |         |         |
|             | Success        | 49%     | 66%                      | 48%     | 53%     | 50%     | 57%     |
|             | Non-Success    | 19%     | 18%                      | 27%     | 32%     | 29%     | 24%     |
|             | Withdrawal     | 33%     | 16%                      | 25%     | 16%     | 21%     | 19%     |
|             | Total Percent  | 100%    | 100%                     | 100%    | 100%    | 100%    | 100%    |
|             | Total Enrolled | 43      | 44                       | 48      | 38      | 58      | 67      |