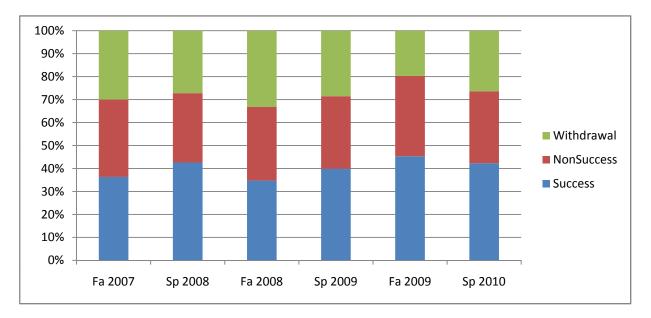

Chabot Success, Non-Success, and Withdrawal Rates By Semester Course: MTH 105L

|                | Fa 2007 | Sp 2008 | Fa 2008 | Sp 2009 | Fa 2009 | Sp 2010 |
|----------------|---------|---------|---------|---------|---------|---------|
| Success        | 36%     | 43%     | 35%     | 40%     | 45%     | 42%     |
| Non-Success    | 34%     | 30%     | 32%     | 32%     | 35%     | 31%     |
| Withdrawal     | 30%     | 27%     | 33%     | 29%     | 20%     | 26%     |
| Total Percent  | 100%    | 100%    | 100%    | 100%    | 100%    | 100%    |
| Total Enrolled | 380     | 338     | 337     | 361     | 406     | 421     |