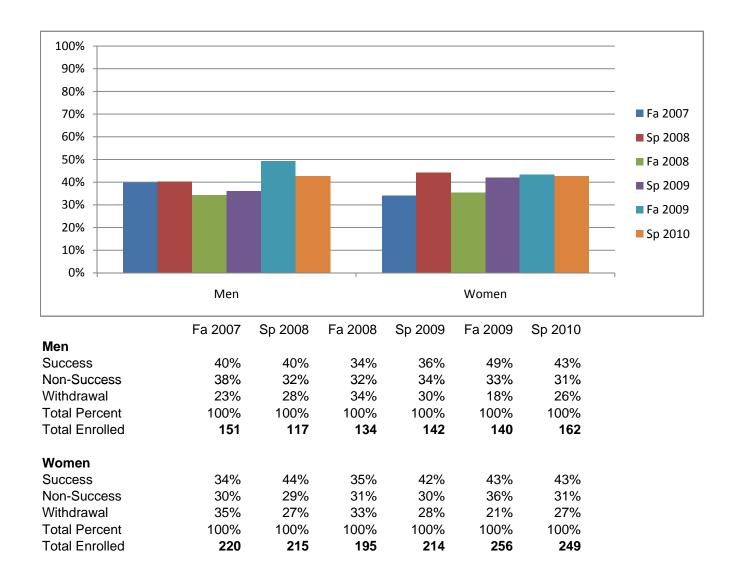

## Chabot Success Rates By Gender and Semester Course: MTH 105L

Chabot Success Rates By Ethnicity and Semester Course: MTH 105L

|             |                | Fa 2007 | Sp 2008                  | Fa 2008 | Sp 2009 | Fa 2009 | Sp 2010 |
|-------------|----------------|---------|--------------------------|---------|---------|---------|---------|
| African A   |                | 0.551   | <b>0</b> 40 <sup>2</sup> | 0.001   |         | <b></b> |         |
|             | Success        | 22%     | 34%                      | 22%     | 23%     | 30%     | 29%     |
|             | Non-Success    | 40%     | 30%                      | 37%     | 39%     | 42%     | 35%     |
|             | Withdrawal     | 38%     | 35%                      | 40%     | 38%     | 28%     | 36%     |
|             | Total Percent  | 100%    | 100%                     | 100%    | 100%    | 100%    | 100%    |
|             | Total Enrolled | 144     | 105                      | 129     | 133     | 126     | 146     |
| Asian       |                |         |                          |         |         |         |         |
|             | Success        | 72%     | 50%                      | 41%     | 43%     | 54%     | 52%     |
|             | Non-Success    | 16%     | 38%                      | 41%     | 26%     | 30%     | 19%     |
|             | Withdrawal     | 12%     | 13%                      | 18%     | 30%     | 16%     | 30%     |
|             | Total Percent  | 100%    | 100%                     | 100%    | 100%    | 100%    | 100%    |
|             | Total Enrolled | 25      | 24                       | 22      | 23      | 37      | 27      |
| Filipino    |                |         |                          |         |         |         |         |
|             | Success        | 48%     | 43%                      | 61%     | 62%     | 63%     | 47%     |
|             | Non-Success    | 45%     | 29%                      | 28%     | 14%     | 25%     | 16%     |
|             | Withdrawal     | 6%      | 29%                      | 11%     | 24%     | 13%     | 37%     |
|             | Total Percent  | 100%    | 100%                     | 100%    | 100%    | 100%    | 100%    |
|             | Total Enrolled | 33      | 21                       | 18      | 21      | 16      | 19      |
| Latino      |                |         |                          |         |         |         |         |
|             | Success        | 36%     | 43%                      | 33%     | 46%     | 52%     | 48%     |
|             | Non-Success    | 33%     | 32%                      | 28%     | 29%     | 32%     | 33%     |
|             | Withdrawal     | 31%     | 26%                      | 39%     | 26%     | 16%     | 19%     |
|             | Total Percent  | 100%    | 100%                     | 100%    | 100%    | 100%    | 100%    |
|             | Total Enrolled | 88      | 98                       | 85      | 112     | 127     | 121     |
| Middle Ea   |                | 00      | 90                       | 05      | 112     | 127     | 121     |
|             | Success        | 100%    | 50%                      | 0%      | 0%      | 100%    | 0%      |
|             | Non-Success    | 0%      | 0%                       | 0%      | 0%      | 0%      | 0%      |
|             | Withdrawal     | 0%      | 50%                      | 0%      | 0%      | 0%      | 100%    |
|             | Total Percent  |         |                          |         |         |         |         |
|             |                | 100%    | 100%                     | 0%      | 0%      | 100%    | 100%    |
|             | Total Enrolled | 1       | 2                        | 0       | 0       | 3       | 1       |
| Native Am   |                | 070/    | 000/                     | 070/    | 4000/   | 750/    | 4000/   |
|             | Success        | 67%     | 33%                      | 67%     | 100%    | 75%     | 100%    |
|             | Non-Success    | 0%      | 33%                      | 0%      | 0%      | 25%     | 0%      |
|             | Withdrawal     | 33%     | 33%                      | 33%     | 0%      | 0%      | 0%      |
|             | Total Percent  | 100%    | 100%                     | 100%    | 100%    | 100%    | 100%    |
|             | Total Enrolled | 3       | 3                        | 3       | 1       | 4       | 2       |
| Pacific Isl |                |         |                          |         |         |         |         |
|             | Success        | 18%     | 31%                      | 40%     | 53%     | 40%     | 31%     |
|             | Non-Success    | 36%     | 46%                      | 27%     | 27%     | 40%     | 69%     |
|             | Withdrawal     | 45%     | 23%                      | 33%     | 20%     | 20%     | 0%      |
|             | Total Percent  | 100%    | 100%                     | 100%    | 100%    | 100%    | 100%    |
|             | Total Enrolled | 11      | 13                       | 15      | 15      | 10      | 13      |
| White       |                |         |                          |         |         |         |         |
|             | Success        | 49%     | 66%                      | 48%     | 53%     | 50%     | 57%     |
|             | Non-Success    | 19%     | 18%                      | 27%     | 32%     | 29%     | 24%     |
|             | Withdrawal     | 33%     | 16%                      | 25%     | 16%     | 21%     | 19%     |
|             | Total Percent  | 100%    | 100%                     | 100%    | 100%    | 100%    | 100%    |
|             | Total Enrolled | 43      | 44                       | 48      | 38      | 58      | 67      |