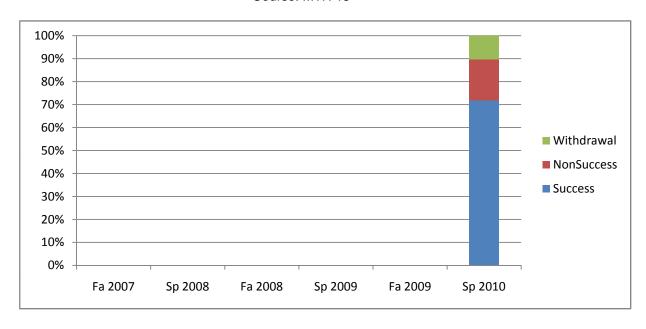

Chabot Success, Non-Success, and Withdrawal Rates By Semester Course: MTH 15

|                | Fa 2007 | Sp 2008 | Fa 2008 | Sp 2009 | Fa 2009 | Sp 2010 |
|----------------|---------|---------|---------|---------|---------|---------|
| Success        | 0%      | 0%      | 0%      | 0%      | 0%      | 72%     |
| Non-Success    | 0%      | 0%      | 0%      | 0%      | 0%      | 18%     |
| Withdrawal     | 0%      | 0%      | 0%      | 0%      | 0%      | 10%     |
| Total Percent  | 0%      | 0%      | 0%      | 0%      | 0%      | 100%    |
| Total Enrolled | 0       | 0       | 0       | 0       | 0       | 39      |