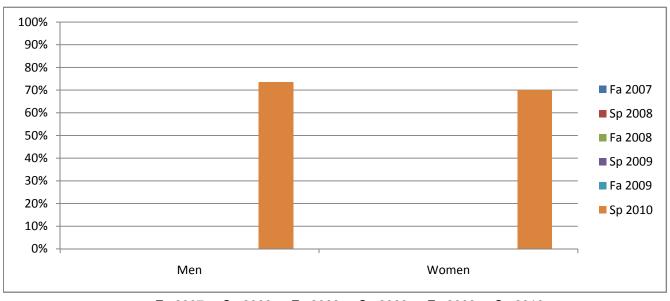

## Chabot Success Rates By Gender and Semester Course: MTH 15

|                | Fa 2007 | Sp 2008 | Fa 2008 | Sp 2009 | Fa 2009 | Sp 2010 |
|----------------|---------|---------|---------|---------|---------|---------|
| Men            |         |         |         |         |         |         |
| Success        | 0%      | 0%      | 0%      | 0%      | 0%      | 74%     |
| Non-Success    | 0%      | 0%      | 0%      | 0%      | 0%      | 16%     |
| Withdrawal     | 0%      | 0%      | 0%      | 0%      | 0%      | 11%     |
| Total Percent  | 0%      | 0%      | 0%      | 0%      | 0%      | 100%    |
| Total Enrolled | 0       | 0       | 0       | 0       | 0       | 19      |
| Women          |         |         |         |         |         |         |
| Success        | 0%      | 0%      | 0%      | 0%      | 0%      | 70%     |
| Non-Success    | 0%      | 0%      | 0%      | 0%      | 0%      | 20%     |
| Withdrawal     | 0%      | 0%      | 0%      | 0%      | 0%      | 10%     |
| Total Percent  | 0%      | 0%      | 0%      | 0%      | 0%      | 100%    |
| Total Enrolled | 0       | 0       | 0       | 0       | 0       | 20      |