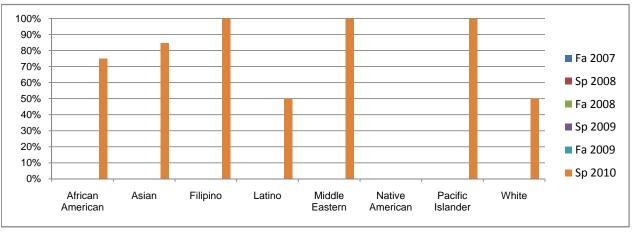

## Chabot Success Rates By Ethnicity and Semester Course: MTH 15

|                |                | Fa 2007 | Sp 2008 | Fa 2008 | Sp 2009 | Fa 2009 | Sp 2010 |
|----------------|----------------|---------|---------|---------|---------|---------|---------|
| African Ame    |                |         |         |         |         |         |         |
|                | Success        | 0%      | 0%      | 0%      | 0%      | 0%      | 75%     |
|                | Non-Success    | 0%      | 0%      | 0%      | 0%      | 0%      | 25%     |
|                | Withdrawal     | 0%      | 0%      | 0%      | 0%      | 0%      | 0%      |
|                | Total Percent  | 0%      | 0%      | 0%      | 0%      | 0%      | 100%    |
|                | Total Enrolled | 0       | 0       | 0       | 0       | 0       | 4       |
| Asian          |                |         |         |         |         |         |         |
|                | Success        | 0%      | 0%      | 0%      | 0%      | 0%      | 85%     |
|                | Non-Success    | 0%      | 0%      | 0%      | 0%      | 0%      | 0%      |
|                | Withdrawal     | 0%      | 0%      | 0%      | 0%      | 0%      | 15%     |
|                | Total Percent  | 0%      | 0%      | 0%      | 0%      | 0%      | 100%    |
|                | Total Enrolled | 0       | 0       | 0       | 0       | 0       | 13      |
| Filipino       |                |         |         |         |         |         |         |
|                | Success        | 0%      | 0%      | 0%      | 0%      | 0%      | 100%    |
|                | Non-Success    | 0%      | 0%      | 0%      | 0%      | 0%      | 0%      |
|                | Withdrawal     | 0%      | 0%      | 0%      | 0%      | 0%      | 0%      |
|                | Total Percent  | 0%      | 0%      | 0%      | 0%      | 0%      | 100%    |
|                | Total Enrolled | 0       | 0       | 0       | 0       | 0       | 1       |
| Latino         |                | -       |         |         |         |         |         |
|                | Success        | 0%      | 0%      | 0%      | 0%      | 0%      | 50%     |
|                | Non-Success    | 0%      | 0%      | 0%      | 0%      | 0%      | 40%     |
|                | Withdrawal     | 0%      | 0%      | 0%      | 0%      | 0%      | 10%     |
|                | Total Percent  | 0%      | 0%      | 0%      | 0%      | 0%      | 100%    |
|                | Total Enrolled | 0       | 0       | 0       | 0       | 0       | 10      |
| Middle Easte   |                | U       | Ū       | Ū       | Ū       | Ū       | 10      |
| middic Edolc   | Success        | 0%      | 0%      | 0%      | 0%      | 0%      | 100%    |
|                | Non-Success    | 0%      | 0%      | 0%      | 0%      | 0%      | 0%      |
|                | Withdrawal     | 0%      | 0%      | 0%      | 0%      | 0%      | 0%      |
|                | Total Percent  | 0%      | 0%      | 0%      | 0%      | 0%      | 100%    |
|                | Total Enrolled | 0       | 0%      | 0 %     | 0%      | 0 %     | 100 %   |
| Native Ameri   |                | U       | U       | U       | U       | U       | 1       |
| Native Ameri   | Success        | 0%      | 0%      | 0%      | 0%      | 0%      | 0%      |
|                |                |         |         |         |         |         |         |
|                | Non-Success    | 0%      | 0%      | 0%      | 0%      | 0%      | 0%      |
|                | Withdrawal     | 0%      | 0%      | 0%      | 0%      | 0%      | 0%      |
|                | Total Percent  | 0%      | 0%      | 0%      | 0%      | 0%      | 0%      |
| B              | Total Enrolled | 0       | 0       | 0       | 0       | 0       | 0       |
| Pacific Island |                | 00/     | 00/     | 00/     | 00/     | 00/     | 4000/   |
|                | Success        | 0%      | 0%      | 0%      | 0%      | 0%      | 100%    |
|                | Non-Success    | 0%      | 0%      | 0%      | 0%      | 0%      | 0%      |
|                | Withdrawal     | 0%      | 0%      | 0%      | 0%      | 0%      | 0%      |
|                | Total Percent  | 0%      | 0%      | 0%      | 0%      | 0%      | 100%    |
|                | Total Enrolled | 0       | 0       | 0       | 0       | 0       | 3       |
| White          |                |         |         |         |         |         |         |
|                | Success        | 0%      | 0%      | 0%      | 0%      | 0%      | 50%     |
|                | Non-Success    | 0%      | 0%      | 0%      | 0%      | 0%      | 33%     |
|                | Withdrawal     | 0%      | 0%      | 0%      | 0%      | 0%      | 17%     |
|                | Total Percent  | 0%      | 0%      | 0%      | 0%      | 0%      | 100%    |
|                | Total Enrolled | 0       | 0       | 0       | 0       | 0       | 6       |