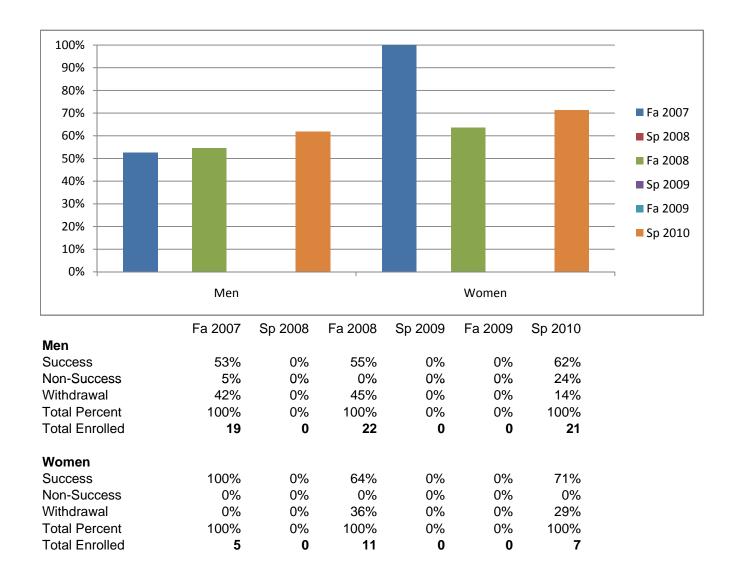

## Chabot Success Rates By Gender and Semester Course: MTH 1W

Chabot Success Rates By Ethnicity and Semester Course: MTH 1W

|              |                           | Fa 2007 | Sp 2008 | Fa 2008 | Sp 2009 | Fa 2009 | Sp 2010 |
|--------------|---------------------------|---------|---------|---------|---------|---------|---------|
| African Ar   |                           |         |         |         |         |         |         |
|              | Success                   | 0%      | 0%      | 0%      | 0%      | 0%      | 0%      |
|              | Non-Success               | 0%      | 0%      | 0%      | 0%      | 0%      | 0%      |
|              | Withdrawal                | 0%      | 0%      | 100%    | 0%      | 0%      | 0%      |
|              | Total Percent             | 0%      | 0%      | 100%    | 0%      | 0%      | 0%      |
|              | Total Enrolled            | 0       | 0       | 2       | 0       | 0       | (       |
| Asian        |                           |         |         |         |         |         |         |
|              | Success                   | 73%     | 0%      | 63%     | 0%      | 0%      | 90%     |
|              | Non-Success               | 0%      | 0%      | 0%      | 0%      | 0%      | 10%     |
|              | Withdrawal                | 27%     | 0%      | 38%     | 0%      | 0%      | 0%      |
|              | Total Percent             | 100%    | 0%      | 100%    | 0%      | 0%      | 100%    |
|              | Total Enrolled            | 11      | 0       | 16      | 0       | 0       | 10      |
| Filipino     |                           |         |         |         |         |         |         |
|              | Success                   | 67%     | 0%      | 0%      | 0%      | 0%      | 83%     |
|              | Non-Success               | 33%     | 0%      | 0%      | 0%      | 0%      | 0%      |
|              | Withdrawal                | 0%      | 0%      | 100%    | 0%      | 0%      | 17%     |
|              | Total Percent             | 100%    | 0%      | 100%    | 0%      | 0%      | 100%    |
|              | Total Enrolled            | 3       | 0       | 2       | 0       | 0       | (       |
| atino        |                           |         |         |         |         |         |         |
|              | Success                   | 40%     | 0%      | 60%     | 0%      | 0%      | 67%     |
|              | Non-Success               | 0%      | 0%      | 0%      | 0%      | 0%      | 0%      |
|              | Withdrawal                | 60%     | 0%      | 40%     | 0%      | 0%      | 33%     |
|              | Total Percent             | 100%    | 0%      | 100%    | 0%      | 0%      | 100%    |
|              | Total Enrolled            | 5       | 0       | 5       | 0       | 0       | 1007    |
| Middle Ea    |                           | · ·     | •       | •       | •       | •       |         |
|              | Success                   | 0%      | 0%      | 0%      | 0%      | 0%      | 0%      |
|              | Non-Success               | 0%      | 0%      | 0%      | 0%      | 0%      | 0%      |
|              | Withdrawal                | 0%      | 0%      | 0%      | 0%      | 0%      | 0%      |
|              | Total Percent             | 0%      | 0%      | 0%      | 0%      | 0%      | 0%      |
|              | Total Enrolled            | 0/8     | 0 /8    | 0 /8    | 0 /8    | 0 /8    | 07      |
| Native Am    |                           | U       | U       | U       | U       | U       |         |
| Valive All   | Success                   | 0%      | 0%      | 0%      | 0%      | 0%      | 0%      |
|              |                           |         |         |         |         |         |         |
|              | Non-Success<br>Withdrawal | 0%      | 0%      | 0%      | 0%      | 0%      | 0%      |
|              |                           | 0%      | 0%      | 0%      | 0%      | 0%      | 0%      |
|              | Total Percent             | 0%      | 0%      | 0%      | 0%      | 0%      | 0%      |
|              | Total Enrolled            | 0       | 0       | 0       | 0       | 0       | (       |
| Pacific Isla |                           | 00/     | 00/     | 00/     | 00/     | 00/     |         |
|              | Success                   | 0%      | 0%      | 0%      | 0%      | 0%      | 0%      |
|              | Non-Success               | 0%      | 0%      | 0%      | 0%      | 0%      | 0%      |
|              | Withdrawal                | 0%      | 0%      | 0%      | 0%      | 0%      | 100%    |
|              | Total Percent             | 0%      | 0%      | 0%      | 0%      | 0%      | 100%    |
|              | Total Enrolled            | 0       | 0       | 0       | 0       | 0       |         |
| Nhite        |                           |         |         |         |         |         |         |
|              | Success                   | 67%     | 0%      | 83%     | 0%      | 0%      | 40%     |
|              | Non-Success               | 0%      | 0%      | 0%      | 0%      | 0%      | 40%     |
|              | Withdrawal                | 33%     | 0%      | 17%     | 0%      | 0%      | 20%     |
|              | Total Percent             | 100%    | 0%      | 100%    | 0%      | 0%      | 100%    |
|              | Total Enrolled            | 3       | 0       | 6       | 0       | 0       | ŧ       |