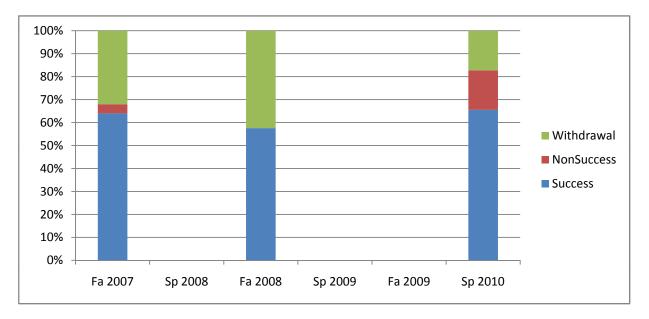

Chabot Success, Non-Success, and Withdrawal Rates By Semester Course: MTH 1W

|                | Fa 2007 | Sp 2008 | Fa 2008 | Sp 2009 | Fa 2009 | Sp 2010 |
|----------------|---------|---------|---------|---------|---------|---------|
| Success        | 64%     | 0%      | 58%     | 0%      | 0%      | 66%     |
| Non-Success    | 4%      | 0%      | 0%      | 0%      | 0%      | 17%     |
| Withdrawal     | 32%     | 0%      | 42%     | 0%      | 0%      | 17%     |
| Total Percent  | 100%    | 0%      | 100%    | 0%      | 0%      | 100%    |
| Total Enrolled | 25      | 0       | 33      | 0       | 0       | 29      |