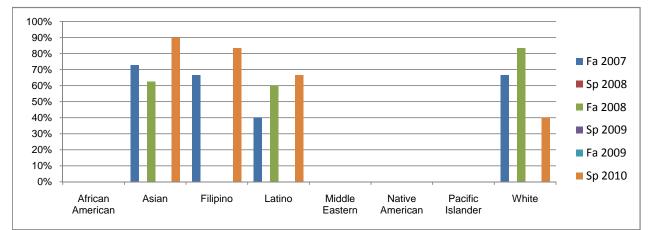

## Chabot Success Rates By Gender and Semester Course: MTH 1W

Chabot Success Rates By Ethnicity and Semester Course: MTH 1W

|              |                           | Fa 2007 | Sp 2008 | Fa 2008 | Sp 2009 | Fa 2009 | Sp 2010 |
|--------------|---------------------------|---------|---------|---------|---------|---------|---------|
| African Ar   |                           |         |         |         |         |         |         |
|              | Success                   | 0%      | 0%      | 0%      | 0%      | 0%      | 0%      |
|              | Non-Success               | 0%      | 0%      | 0%      | 0%      | 0%      | 0%      |
|              | Withdrawal                | 0%      | 0%      | 100%    | 0%      | 0%      | 0%      |
|              | Total Percent             | 0%      | 0%      | 100%    | 0%      | 0%      | 0%      |
|              | Total Enrolled            | 0       | 0       | 2       | 0       | 0       | (       |
| Asian        |                           |         |         |         |         |         |         |
|              | Success                   | 73%     | 0%      | 63%     | 0%      | 0%      | 90%     |
|              | Non-Success               | 0%      | 0%      | 0%      | 0%      | 0%      | 10%     |
|              | Withdrawal                | 27%     | 0%      | 38%     | 0%      | 0%      | 0%      |
|              | Total Percent             | 100%    | 0%      | 100%    | 0%      | 0%      | 100%    |
|              | Total Enrolled            | 11      | 0       | 16      | 0       | 0       | 10      |
| Filipino     |                           |         |         |         |         |         |         |
|              | Success                   | 67%     | 0%      | 0%      | 0%      | 0%      | 83%     |
|              | Non-Success               | 33%     | 0%      | 0%      | 0%      | 0%      | 0%      |
|              | Withdrawal                | 0%      | 0%      | 100%    | 0%      | 0%      | 17%     |
|              | Total Percent             | 100%    | 0%      | 100%    | 0%      | 0%      | 100%    |
|              | Total Enrolled            | 3       | 0       | 2       | 0       | 0       | (       |
| atino        |                           |         |         |         |         |         |         |
|              | Success                   | 40%     | 0%      | 60%     | 0%      | 0%      | 67%     |
|              | Non-Success               | 0%      | 0%      | 0%      | 0%      | 0%      | 0%      |
|              | Withdrawal                | 60%     | 0%      | 40%     | 0%      | 0%      | 33%     |
|              | Total Percent             | 100%    | 0%      | 100%    | 0%      | 0%      | 100%    |
|              | Total Enrolled            | 5       | 0       | 5       | 0       | 0       | 1007    |
| Middle Ea    |                           | · ·     | •       | •       | •       | •       |         |
|              | Success                   | 0%      | 0%      | 0%      | 0%      | 0%      | 0%      |
|              | Non-Success               | 0%      | 0%      | 0%      | 0%      | 0%      | 0%      |
|              | Withdrawal                | 0%      | 0%      | 0%      | 0%      | 0%      | 0%      |
|              | Total Percent             | 0%      | 0%      | 0%      | 0%      | 0%      | 0%      |
|              | Total Enrolled            | 0/8     | 0 /8    | 0 /8    | 0 /8    | 0 /8    | 07      |
| Native Am    |                           | U       | U       | U       | U       | U       |         |
| Valive All   | Success                   | 0%      | 0%      | 0%      | 0%      | 0%      | 0%      |
|              |                           |         |         |         |         |         |         |
|              | Non-Success<br>Withdrawal | 0%      | 0%      | 0%      | 0%      | 0%      | 0%      |
|              |                           | 0%      | 0%      | 0%      | 0%      | 0%      | 0%      |
|              | Total Percent             | 0%      | 0%      | 0%      | 0%      | 0%      | 0%      |
|              | Total Enrolled            | 0       | 0       | 0       | 0       | 0       | (       |
| Pacific Isla |                           | 00/     | 00/     | 00/     | 00/     | 00/     |         |
|              | Success                   | 0%      | 0%      | 0%      | 0%      | 0%      | 0%      |
|              | Non-Success               | 0%      | 0%      | 0%      | 0%      | 0%      | 0%      |
|              | Withdrawal                | 0%      | 0%      | 0%      | 0%      | 0%      | 100%    |
|              | Total Percent             | 0%      | 0%      | 0%      | 0%      | 0%      | 100%    |
|              | Total Enrolled            | 0       | 0       | 0       | 0       | 0       |         |
| Nhite        |                           |         |         |         |         |         |         |
|              | Success                   | 67%     | 0%      | 83%     | 0%      | 0%      | 40%     |
|              | Non-Success               | 0%      | 0%      | 0%      | 0%      | 0%      | 40%     |
|              | Withdrawal                | 33%     | 0%      | 17%     | 0%      | 0%      | 20%     |
|              | Total Percent             | 100%    | 0%      | 100%    | 0%      | 0%      | 100%    |
|              | Total Enrolled            | 3       | 0       | 6       | 0       | 0       | ŧ       |