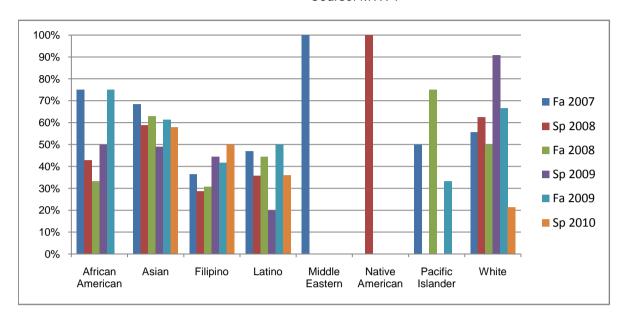

Chabot Success Rates By Ethnicity and Semester Course: MTH 1

|                  |                | Fa 2007 | Sp 2008 | Fa 2008 | Sp 2009 | Fa 2009 | Sp 2010 |
|------------------|----------------|---------|---------|---------|---------|---------|---------|
| African American |                |         | •       |         |         |         | •       |
|                  | Success        | 75%     | 43%     | 33%     | 50%     | 75%     | 0%      |
|                  | Non-Success    | 0%      | 29%     | 0%      | 30%     | 0%      | 25%     |
|                  | Withdrawal     | 25%     | 29%     | 67%     | 20%     | 25%     | 75%     |
|                  | Total Percent  | 100%    | 100%    | 100%    | 100%    | 100%    | 100%    |
|                  | Total Enrolled | 4       | 7       | 6       | 10      | 4       | 4       |
| Asian            |                |         |         |         |         |         |         |
|                  | Success        | 68%     | 59%     | 63%     | 49%     | 61%     | 58%     |
|                  | Non-Success    | 12%     | 8%      | 13%     | 27%     | 16%     | 16%     |
|                  | Withdrawal     | 20%     | 33%     | 24%     | 24%     | 23%     | 26%     |
|                  | Total Percent  | 100%    | 100%    | 100%    | 100%    | 100%    | 100%    |
|                  | Total Enrolled | 60      | 51      | 54      | 49      | 57      | 50      |
| Filipino         |                |         |         |         |         |         |         |
|                  | Success        | 36%     | 29%     | 31%     | 44%     | 42%     | 50%     |
|                  | Non-Success    | 18%     | 14%     | 15%     | 33%     | 25%     | 36%     |
|                  | Withdrawal     | 45%     | 57%     | 54%     | 22%     | 33%     | 14%     |
|                  | Total Percent  | 100%    | 100%    | 100%    | 100%    | 100%    | 100%    |
|                  | Total Enrolled | 11      | 7       | 13      | 9       | 12      | 14      |
| Latino           |                |         |         |         |         |         |         |
|                  | Success        | 47%     | 36%     |         |         | 50%     |         |
|                  | Non-Success    | 18%     | 14%     | 17%     | 30%     | 21%     | 24%     |
|                  | Withdrawal     | 35%     | 50%     | 39%     |         | 29%     | 40%     |
|                  | Total Percent  | 100%    | 100%    | 100%    | 100%    | 100%    | 100%    |
|                  | Total Enrolled | 17      | 14      | 18      | 10      | 28      | 25      |
| Middle Eastern   |                |         |         |         |         |         |         |
|                  | Success        | 100%    | 0%      |         |         |         |         |
|                  | Non-Success    | 0%      | 0%      | 0%      |         | 0%      |         |
|                  | Withdrawal     | 0%      | 0%      | 0%      | 0%      | 0%      | 0%      |

|            | Total Percent  | 100% | 0%   | 0%   | 0%   | 0%   | 0%   |
|------------|----------------|------|------|------|------|------|------|
|            | Total Enrolled | 1    | 0    | 0    | 0    | 0    | 0    |
| Native Ar  | merican        |      |      |      |      |      |      |
|            | Success        | 0%   | 100% | 0%   | 0%   | 0%   | 0%   |
|            | Non-Success    | 0%   | 0%   | 100% | 0%   | 0%   | 0%   |
|            | Withdrawal     | 0%   | 0%   | 0%   | 0%   | 0%   | 100% |
|            | Total Percent  | 0%   | 100% | 100% | 0%   | 0%   | 100% |
|            | Total Enrolled | 0    | 1    | 1    | 0    | 0    | 1    |
| Pacific Is | lander         |      |      |      |      |      |      |
|            | Success        | 50%  | 0%   | 75%  | 0%   | 33%  | 0%   |
|            | Non-Success    | 0%   | 50%  | 0%   | 25%  | 33%  | 50%  |
|            | Withdrawal     | 50%  | 50%  | 25%  | 75%  | 33%  | 50%  |
|            | Total Percent  | 100% | 100% | 100% | 100% | 100% | 100% |
|            | Total Enrolled | 2    | 2    | 4    | 4    | 3    | 2    |
| White      |                |      |      |      |      |      |      |
|            | Success        | 56%  | 63%  | 50%  | 91%  | 67%  | 21%  |
|            | Non-Success    | 11%  | 0%   | 13%  | 9%   | 20%  | 29%  |
|            | Withdrawal     | 33%  | 38%  | 38%  | 0%   | 13%  | 50%  |
|            | Total Percent  | 100% | 100% | 100% | 100% | 100% | 100% |
|            | Total Enrolled | 9    | 8    | 16   | 11   | 15   | 14   |