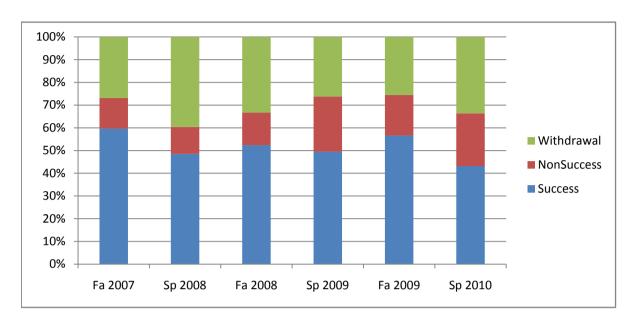

Chabot Success, Non-Success, and Withdrawal Rates By Semester Course: MTH 1

|                | Fa 2007 | Sp 2008 | Fa 2008 | Sp 2009 | Fa 2009 | Sp 2010 |
|----------------|---------|---------|---------|---------|---------|---------|
| Success        | 60%     | 49%     | 52%     | 49%     | 57%     | 43%     |
| Non-Success    | 13%     | 12%     | 14%     | 24%     | 18%     | 23%     |
| Withdrawal     | 27%     | 40%     | 33%     | 26%     | 26%     | 34%     |
| Total Percent  | 100%    | 100%    | 100%    | 100%    | 100%    | 100%    |
| Total Enrolled | 119     | 101     | 126     | 99      | 129     | 116     |