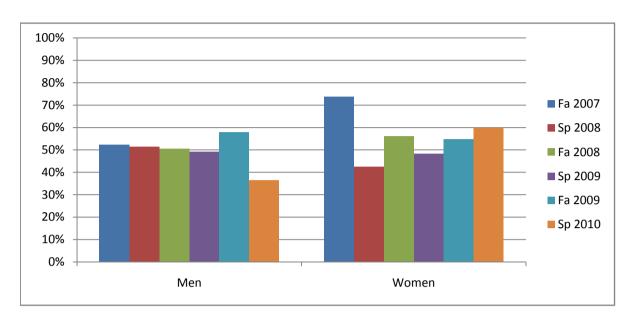

Chabot Success Rates By Gender and Semester Course: MTH 1

|                | Fa 2007 | Sp 2008 | Fa 2008 | Sp 2009 | Fa 2009 | Sp 2010 |
|----------------|---------|---------|---------|---------|---------|---------|
| Men            |         | •       |         | •       |         | ·       |
| Success        | 53%     | 51%     | 51%     | 49%     | 58%     | 36%     |
| Non-Success    | 15%     | 12%     | 16%     | 26%     | 17%     | 26%     |
| Withdrawal     | 33%     | 37%     | 34%     | 25%     | 25%     | 38%     |
| Total Percent  | 100%    | 100%    | 100%    | 100%    | 100%    | 100%    |
| Total Enrolled | 80      | 68      | 77      | 69      | 95      | 85      |
| Women          |         |         |         |         |         |         |
| Success        | 74%     | 42%     | 56%     | 48%     | 55%     | 60%     |
| Non-Success    | 11%     | 12%     | 10%     | 21%     | 23%     | 17%     |
| Withdrawal     | 16%     | 45%     | 33%     | 31%     | 23%     | 23%     |
| Total Percent  | 100%    | 100%    | 100%    | 100%    | 100%    | 100%    |
| Total Enrolled | 38      | 33      | 48      | 29      | 31      | 30      |