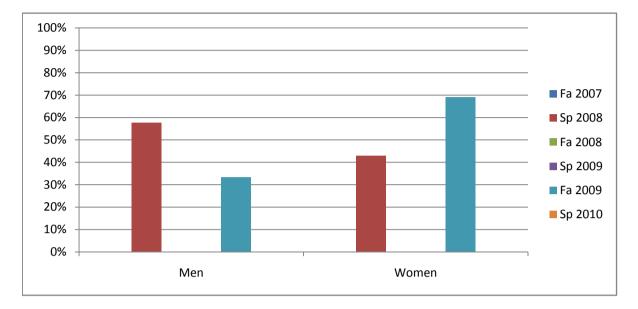

## Chabot Success Rates By Gender and Semester Course: MTH 20W

|                | Fa 2007 | Sp 2008 | Fa 2008 | Sp 2009 | Fa 2009 | Sp 2010 |
|----------------|---------|---------|---------|---------|---------|---------|
| Men            |         | -       |         |         |         | -       |
| Success        | 0%      | 58%     | 0%      | 0%      | 33%     | 0%      |
| Non-Success    | 0%      | 8%      | 0%      | 0%      | 10%     | 0%      |
| Withdrawal     | 0%      | 35%     | 0%      | 0%      | 57%     | 0%      |
| Total Percent  | 0%      | 100%    | 0%      | 0%      | 100%    | 0%      |
| Total Enrolled | 0       | 26      | 0       | 0       | 21      | 0       |
| Women          |         |         |         |         |         |         |
| Success        | 0%      | 43%     | 0%      | 0%      | 69%     | 0%      |
| Non-Success    | 0%      | 0%      | 0%      | 0%      | 0%      | 0%      |
| Withdrawal     | 0%      | 57%     | 0%      | 0%      | 31%     | 0%      |
| Total Percent  | 0%      | 100%    | 0%      | 0%      | 100%    | 0%      |
| Total Enrolled | 0       | 14      | 0       | 0       | 13      | 0       |