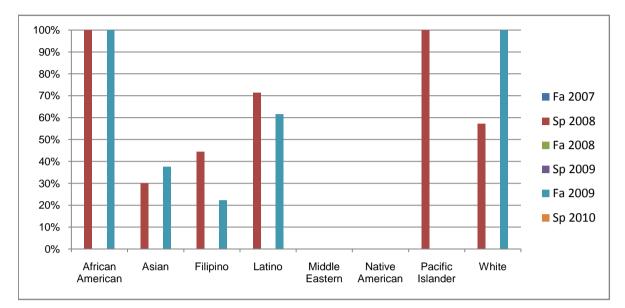

## Chabot Success Rates By Ethnicity and Semester Course: MTH 20W

|                  |                | Fa 2007 | Sp 2008 | Fa 2008 | Sp 2009 | Fa 2009 | Sp 2010 |  |
|------------------|----------------|---------|---------|---------|---------|---------|---------|--|
| African American |                |         |         |         |         |         |         |  |
|                  | Success        | 0%      | 100%    | 0%      | 0%      | 100%    | 0%      |  |
|                  | Non-Success    | 0%      | 0%      | 0%      | 0%      | 0%      | 0%      |  |
|                  | Withdrawal     | 0%      | 0%      | 0%      | 0%      | 0%      | 0%      |  |
|                  | Total Percent  | 0%      | 100%    | 0%      | 0%      | 100%    | 0%      |  |
|                  | Total Enrolled | 0       | 1       | 0       | 0       | 1       | 0       |  |
| Asian            |                |         |         |         |         |         |         |  |
|                  | Success        | 0%      | 30%     | 0%      | 0%      | 38%     | 0%      |  |
|                  | Non-Success    | 0%      | 10%     | 0%      | 0%      | 13%     | 0%      |  |
|                  | Withdrawal     | 0%      | 60%     | 0%      | 0%      | 50%     | 0%      |  |
|                  | Total Percent  | 0%      | 100%    | 0%      | 0%      | 100%    | 0%      |  |
|                  | Total Enrolled | 0       | 10      | 0       | 0       | 8       | 0       |  |
| Filipino         |                |         |         |         |         |         |         |  |
|                  | Success        | 0%      | 44%     | 0%      | 0%      | 22%     | 0%      |  |
|                  | Non-Success    | 0%      | 11%     | 0%      | 0%      | 0%      | 0%      |  |
|                  | Withdrawal     | 0%      | 44%     | 0%      | 0%      | 78%     | 0%      |  |
|                  | Total Percent  | 0%      | 100%    | 0%      | 0%      | 100%    | 0%      |  |
|                  | Total Enrolled | 0       | 9       | 0       | 0       | 9       | 0       |  |
| Latino           |                |         |         |         |         |         |         |  |
|                  | Success        | 0%      | 71%     | 0%      | 0%      | 62%     | 0%      |  |
|                  | Non-Success    | 0%      | 0%      | 0%      | 0%      | 8%      | 0%      |  |
|                  | Withdrawal     | 0%      | 29%     | 0%      | 0%      | 31%     | 0%      |  |
|                  | Total Percent  | 0%      | 100%    | 0%      | 0%      | 100%    | 0%      |  |
|                  | Total Enrolled | 0       | 7       | 0       | 0       | 13      | 0       |  |
| Middle Ea        | stern          |         |         |         |         |         |         |  |
|                  | Success        | 0%      | 0%      | 0%      | 0%      | 0%      | 0%      |  |
|                  | Non-Success    | 0%      | 0%      | 0%      | 0%      | 0%      | 0%      |  |
|                  | Withdrawal     | 0%      | 0%      | 0%      | 0%      | 0%      | 0%      |  |
|                  |                |         |         |         |         |         |         |  |

|             | Total Percent  | 0% | 0%   | 0% | 0% | 0%   | 0% |
|-------------|----------------|----|------|----|----|------|----|
|             | Total Enrolled | 0  | 0    | 0  | 0  | 0    | 0  |
| Native An   | nerican        |    |      |    |    |      |    |
|             | Success        | 0% | 0%   | 0% | 0% | 0%   | 0% |
|             | Non-Success    | 0% | 0%   | 0% | 0% | 0%   | 0% |
|             | Withdrawal     | 0% | 0%   | 0% | 0% | 0%   | 0% |
|             | Total Percent  | 0% | 0%   | 0% | 0% | 0%   | 0% |
|             | Total Enrolled | 0  | 0    | 0  | 0  | 0    | 0  |
| Pacific Isl | ander          |    |      |    |    |      |    |
|             | Success        | 0% | 100% | 0% | 0% | 0%   | 0% |
|             | Non-Success    | 0% | 0%   | 0% | 0% | 0%   | 0% |
|             | Withdrawal     | 0% | 0%   | 0% | 0% | 0%   | 0% |
|             | Total Percent  | 0% | 100% | 0% | 0% | 0%   | 0% |
|             | Total Enrolled | 0  | 1    | 0  | 0  | 0    | 0  |
| White       |                |    |      |    |    |      |    |
|             | Success        | 0% | 57%  | 0% | 0% | 100% | 0% |
|             | Non-Success    | 0% | 0%   | 0% | 0% | 0%   | 0% |
|             | Withdrawal     | 0% | 43%  | 0% | 0% | 0%   | 0% |
|             | Total Percent  | 0% | 100% | 0% | 0% | 100% | 0% |
|             | Total Enrolled | 0  | 7    | 0  | 0  | 1    | 0  |