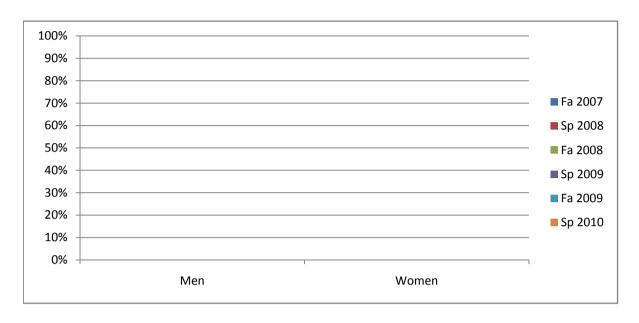

Chabot Success Rates By Gender and Semester Course: MTH 25

|                | Fa 2007 | Sp 2008 | Fa 2008 | Sp 2009 | Fa 2009 | Sp 2010 |
|----------------|---------|---------|---------|---------|---------|---------|
| Men            |         | -       |         | •       |         | -       |
| Success        | 0%      | 0%      | 0%      | 0%      | 0%      | 0%      |
| Non-Success    | 0%      | 0%      | 0%      | 0%      | 0%      | 0%      |
| Withdrawal     | 0%      | 0%      | 0%      | 0%      | 0%      | 0%      |
| Total Percent  | 0%      | 0%      | 0%      | 0%      | 0%      | 0%      |
| Total Enrolled | 0       | 0       | 0       | 0       | 0       | 0       |
| Women          |         |         |         |         |         |         |
| Success        | 0%      | 0%      | 0%      | 0%      | 0%      | 0%      |
| Non-Success    | 0%      | 0%      | 0%      | 0%      | 0%      | 0%      |
| Withdrawal     | 100%    | 0%      | 0%      | 0%      | 100%    | 0%      |
| Total Percent  | 100%    | 0%      | 0%      | 0%      | 100%    | 0%      |
| Total Enrolled | 1       | 0       | 0       | 0       | 1       | 0       |