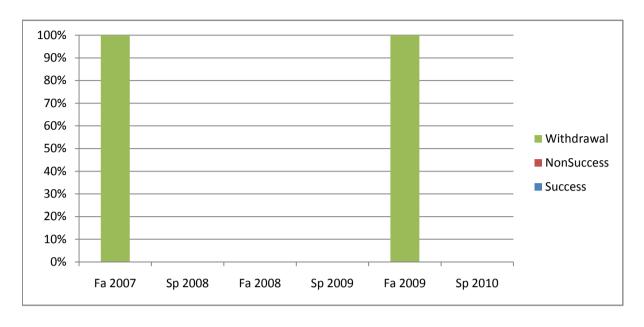

Chabot Success, Non-Success, and Withdrawal Rates By Semester Course: MTH 25

|                | Fa 2007 | Sp 2008 | Fa 2008 | Sp 2009 | Fa 2009 | Sp 2010 |
|----------------|---------|---------|---------|---------|---------|---------|
| Success        | 0%      | 0%      | 0%      | 0%      | 0%      | 0%      |
| Non-Success    | 0%      | 0%      | 0%      | 0%      | 0%      | 0%      |
| Withdrawal     | 100%    | 0%      | 0%      | 0%      | 100%    | 0%      |
| Total Percent  | 100%    | 0%      | 0%      | 0%      | 100%    | 0%      |
| Total Enrolled | 1       | 0       | 0       | 0       | 1       | 0       |