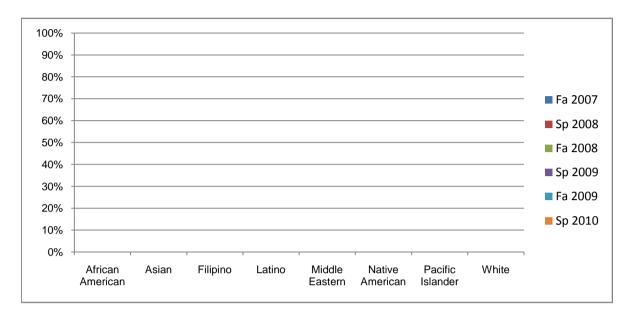

Chabot Success Rates By Ethnicity and Semester Course: MTH 25

|            |                | Fa 2007 | Sp 2008 | Fa 2008 | Sp 2009 | Fa 2009 | Sp 2010 |
|------------|----------------|---------|---------|---------|---------|---------|---------|
| African An | nerican        |         |         |         |         |         |         |
|            | Success        | 0%      | 0%      | 0%      | 0%      | 0%      | 0%      |
|            | Non-Success    | 0%      | 0%      | 0%      | 0%      | 0%      | 0%      |
|            | Withdrawal     | 0%      | 0%      | 0%      | 0%      | 0%      | 0%      |
|            | Total Percent  | 0%      | 0%      | 0%      | 0%      | 0%      | 0%      |
|            | Total Enrolled | 0       | 0       | 0       | 0       | 0       | 0       |
| Asian      |                |         |         |         |         |         |         |
|            | Success        | 0%      | 0%      | 0%      | 0%      | 0%      | 0%      |
|            | Non-Success    | 0%      | 0%      | 0%      | 0%      | 0%      | 0%      |
|            | Withdrawal     | 100%    | 0%      | 0%      | 0%      | 0%      | 0%      |
|            | Total Percent  | 100%    | 0%      | 0%      | 0%      | 0%      | 0%      |
|            | Total Enrolled | 1       | 0       | 0       | 0       | 0       | 0       |
| Filipino   |                |         |         |         |         |         |         |
|            | Success        | 0%      | 0%      | 0%      | 0%      | 0%      | 0%      |
|            | Non-Success    | 0%      | 0%      | 0%      | 0%      | 0%      | 0%      |
|            | Withdrawal     | 0%      | 0%      | 0%      | 0%      | 0%      | 0%      |
|            | Total Percent  | 0%      | 0%      | 0%      | 0%      | 0%      | 0%      |
|            | Total Enrolled | 0       | 0       | 0       | 0       | 0       | 0       |
| Latino     |                |         |         |         |         |         |         |
|            | Success        | 0%      | 0%      | 0%      | 0%      | 0%      | 0%      |
|            | Non-Success    | 0%      | 0%      | 0%      | 0%      | 0%      | 0%      |
|            | Withdrawal     | 0%      | 0%      | 0%      | 0%      | 100%    | 0%      |
|            | Total Percent  | 0%      | 0%      | 0%      | 0%      | 100%    | 0%      |
|            | Total Enrolled | 0       | 0       | 0       | 0       | 1       | 0       |
| Middle Eas | stern          |         |         |         |         |         |         |
|            | Success        | 0%      | 0%      | 0%      | 0%      | 0%      | 0%      |
|            | Non-Success    | 0%      | 0%      | 0%      | 0%      | 0%      | 0%      |
|            | Withdrawal     | 0%      | 0%      | 0%      | 0%      | 0%      | 0%      |

|            | Total Percent  | 0% | 0% | 0% | 0% | 0% | 0% |
|------------|----------------|----|----|----|----|----|----|
|            | Total Enrolled | 0  | 0  | 0  | 0  | 0  | 0  |
| Native A   | merican        |    |    |    |    |    |    |
|            | Success        | 0% | 0% | 0% | 0% | 0% | 0% |
|            | Non-Success    | 0% | 0% | 0% | 0% | 0% | 0% |
|            | Withdrawal     | 0% | 0% | 0% | 0% | 0% | 0% |
|            | Total Percent  | 0% | 0% | 0% | 0% | 0% | 0% |
|            | Total Enrolled | 0  | 0  | 0  | 0  | 0  | 0  |
| Pacific Is | slander        |    |    |    |    |    |    |
|            | Success        | 0% | 0% | 0% | 0% | 0% | 0% |
|            | Non-Success    | 0% | 0% | 0% | 0% | 0% | 0% |
|            | Withdrawal     | 0% | 0% | 0% | 0% | 0% | 0% |
|            | Total Percent  | 0% | 0% | 0% | 0% | 0% | 0% |
|            | Total Enrolled | 0  | 0  | 0  | 0  | 0  | 0  |
| White      |                |    |    |    |    |    |    |
|            | Success        | 0% | 0% | 0% | 0% | 0% | 0% |
|            | Non-Success    | 0% | 0% | 0% | 0% | 0% | 0% |
|            | Withdrawal     | 0% | 0% | 0% | 0% | 0% | 0% |
|            | Total Percent  | 0% | 0% | 0% | 0% | 0% | 0% |
|            | Total Enrolled | 0  | 0  | 0  | 0  | 0  | 0  |