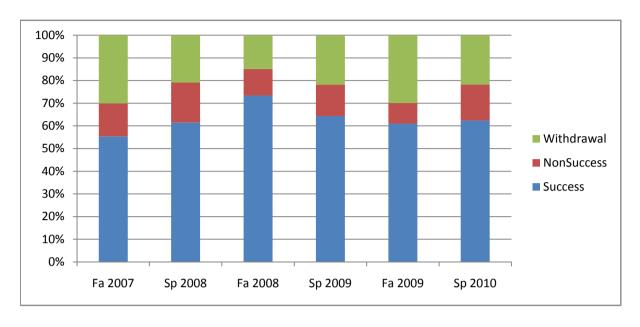

Chabot Success, Non-Success, and Withdrawal Rates By Semester Course: MTH 2

|                | Fa 2007 | Sp 2008 | Fa 2008 | Sp 2009 | Fa 2009 | Sp 2010 |
|----------------|---------|---------|---------|---------|---------|---------|
| Success        | 55%     | 62%     | 73%     | 64%     | 61%     | 62%     |
| Non-Success    | 15%     | 18%     | 12%     | 14%     | 9%      | 16%     |
| Withdrawal     | 30%     | 21%     | 15%     | 22%     | 30%     | 22%     |
| Total Percent  | 100%    | 100%    | 100%    | 100%    | 100%    | 100%    |
| Total Enrolled | 103     | 91      | 94      | 87      | 77      | 101     |