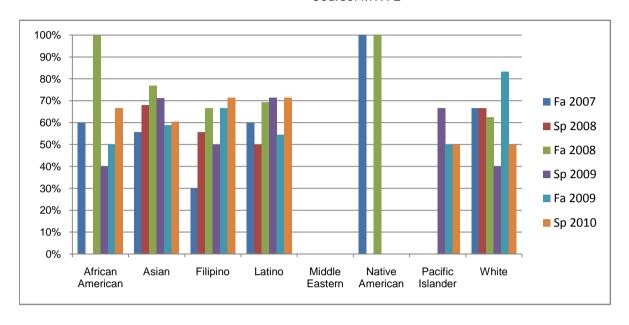

Chabot Success Rates By Ethnicity and Semester Course: MTH 2

|            |                | Fa 2007 | Sp 2008 | Fa 2008 | Sp 2009 | Fa 2009 | Sp 2010 |
|------------|----------------|---------|---------|---------|---------|---------|---------|
| African Ar | merican        |         |         |         |         |         |         |
|            | Success        | 60%     | 0%      | 100%    | 40%     | 50%     | 67%     |
|            | Non-Success    | 40%     | 50%     | 0%      | 0%      | 13%     | 33%     |
|            | Withdrawal     | 0%      | 50%     | 0%      | 60%     | 38%     | 0%      |
|            | Total Percent  | 100%    | 100%    | 100%    | 100%    | 100%    | 100%    |
|            | Total Enrolled | 5       | 4       | 3       | 5       | 8       | 3       |
| Asian      |                |         |         |         |         |         |         |
|            | Success        | 56%     | 68%     | 77%     | 71%     | 59%     | 60%     |
|            | Non-Success    | 13%     | 12%     | 10%     | 16%     | 6%      | 14%     |
|            | Withdrawal     | 31%     | 20%     | 13%     | 13%     | 35%     | 26%     |
|            | Total Percent  | 100%    | 100%    | 100%    | 100%    | 100%    | 100%    |
|            | Total Enrolled | 45      | 50      | 52      | 38      | 34      | 58      |
| Filipino   |                |         |         |         |         |         |         |
|            | Success        | 30%     | 56%     | 67%     | 50%     | 67%     | 71%     |
|            | Non-Success    | 20%     | 22%     | 11%     | 13%     | 0%      | 14%     |
|            | Withdrawal     | 50%     | 22%     | 22%     | 38%     | 33%     | 14%     |
|            | Total Percent  | 100%    | 100%    | 100%    | 100%    | 100%    | 100%    |
|            | Total Enrolled | 10      | 9       | 9       | 8       | 6       | 7       |
| Latino     |                |         |         |         |         |         |         |
|            | Success        | 60%     | 50%     | 69%     | 71%     | 55%     | 71%     |
|            | Non-Success    | 13%     | 20%     | 23%     |         | 0%      | 7%      |
|            | Withdrawal     | 27%     | 30%     | 8%      | 21%     | 45%     | 21%     |
|            | Total Percent  | 100%    | 100%    | 100%    | 100%    | 100%    | 100%    |
|            | Total Enrolled | 15      | 10      | 13      | 14      | 11      | 14      |
| Middle Ea  | stern          |         |         |         |         |         |         |
|            | Success        | 0%      |         | 0%      |         |         | 0%      |
|            | Non-Success    | 0%      | 0%      | 0%      | 0%      | 0%      | 0%      |
|            | Withdrawal     | 0%      | 0%      | 0%      | 0%      | 0%      | 0%      |

|            | Total Percent  | 0%   | 0%   | 0%   | 0%   | 0%   | 0%   |
|------------|----------------|------|------|------|------|------|------|
|            | Total Enrolled | 0    | 0    | 0    | 0    | 0    | 0    |
| Native Ar  | nerican        |      |      |      |      |      |      |
|            | Success        | 100% | 0%   | 100% | 0%   | 0%   | 0%   |
|            | Non-Success    | 0%   | 0%   | 0%   | 0%   | 0%   | 0%   |
|            | Withdrawal     | 0%   | 0%   | 0%   | 0%   | 0%   | 0%   |
|            | Total Percent  | 100% | 0%   | 100% | 0%   | 0%   | 0%   |
|            | Total Enrolled | 1    | 0    | 1    | 0    | 0    | 0    |
| Pacific Is | lander         |      |      |      |      |      |      |
|            | Success        | 0%   | 0%   | 0%   | 67%  | 50%  | 50%  |
|            | Non-Success    | 0%   | 0%   | 100% | 33%  | 50%  | 0%   |
|            | Withdrawal     | 0%   | 0%   | 0%   | 0%   | 0%   | 50%  |
|            | Total Percent  | 0%   | 0%   | 100% | 100% | 100% | 100% |
|            | Total Enrolled | 0    | 0    | 1    | 3    | 2    | 2    |
| White      |                |      |      |      |      |      |      |
|            | Success        | 67%  | 67%  | 63%  | 40%  | 83%  | 50%  |
|            | Non-Success    | 7%   | 33%  | 0%   | 30%  | 8%   | 42%  |
|            | Withdrawal     | 27%  | 0%   | 38%  | 30%  | 8%   | 8%   |
|            | Total Percent  | 100% | 100% | 100% | 100% | 100% | 100% |
|            | Total Enrolled | 15   | 9    | 8    | 10   | 12   | 12   |