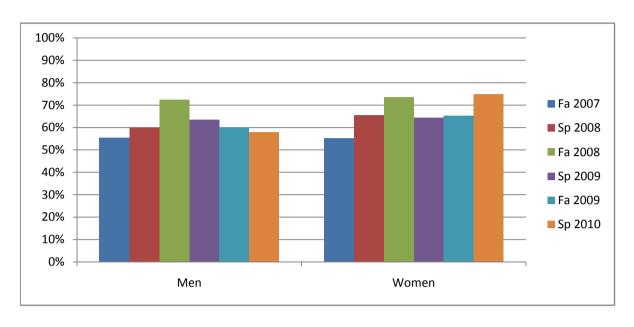

Chabot Success Rates By Gender and Semester Course: MTH 2

|                | Fa 2007 | Sp 2008 | Fa 2008 | Sp 2009 | Fa 2009 | Sp 2010 |
|----------------|---------|---------|---------|---------|---------|---------|
| Men            |         | •       |         | •       |         | •       |
| Success        | 55%     | 60%     | 72%     | 64%     | 60%     | 58%     |
| Non-Success    | 20%     | 23%     | 12%     | 15%     | 8%      | 20%     |
| Withdrawal     | 25%     | 17%     | 16%     | 22%     | 32%     | 22%     |
| Total Percent  | 100%    | 100%    | 100%    | 100%    | 100%    | 100%    |
| Total Enrolled | 65      | 60      | 58      | 55      | 50      | 76      |
| Women          |         |         |         |         |         |         |
| Success        | 55%     | 66%     | 74%     | 65%     | 65%     | 75%     |
| Non-Success    | 5%      | 7%      | 12%     | 13%     | 8%      | 4%      |
| Withdrawal     | 39%     | 28%     | 15%     | 23%     | 27%     | 21%     |
| Total Percent  | 100%    | 100%    | 100%    | 100%    | 100%    | 100%    |
| Total Enrolled | 38      | 29      | 34      | 31      | 26      | 24      |