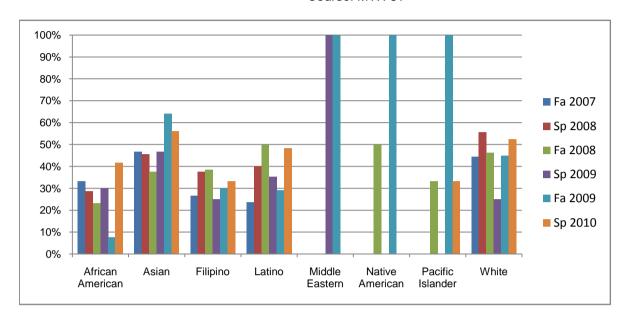

Chabot Success Rates By Ethnicity and Semester Course: MTH 31

|                  | Fa 2007 | Sp 2008 | Fa 2008 | Sp 2009 | Fa 2009 | Sp 2010 |
|------------------|---------|---------|---------|---------|---------|---------|
| African American |         |         |         |         |         |         |
| Success          | 33%     | 29%     | 23%     | 30%     | 8%      | 42%     |
| Non-Success      | 33%     | 43%     | 38%     | 30%     | 23%     | 8%      |
| Withdrawal       | 33%     | 29%     | 38%     | 40%     | 69%     | 50%     |
| Total Percent    | 100%    | 100%    | 100%    | 100%    | 100%    | 100%    |
| Total Enrolled   | 3       | 7       | 13      | 10      | 13      | 12      |
| Asian            |         |         |         |         |         |         |
| Success          | 47%     | 45%     | 38%     | 47%     | 64%     | 56%     |
| Non-Success      | 7%      | 27%     | 38%     | 20%     | 24%     | 24%     |
| Withdrawal       | 47%     | 27%     | 25%     | 33%     | 12%     | 20%     |
| Total Percent    | 100%    | 100%    | 100%    | 100%    | 100%    | 100%    |
| Total Enrolled   | 15      | 11      | 16      | 15      | 25      | 25      |
| Filipino         |         |         |         |         |         |         |
| Success          | 27%     | 38%     | 38%     | 25%     | 30%     | 33%     |
| Non-Success      | 13%     | 13%     | 46%     | 0%      | 30%     | 7%      |
| Withdrawal       | 60%     | 50%     | 15%     | 75%     | 40%     | 60%     |
| Total Percent    | 100%    | 100%    | 100%    | 100%    | 100%    | 100%    |
| Total Enrolled   | 15      | 8       | 13      | 4       | 10      | 15      |
| Latino           |         |         |         |         |         |         |
| Success          | 24%     | 40%     | 50%     | 35%     | 29%     | 48%     |
| Non-Success      | 29%     | 20%     | 25%     | 18%     | 29%     | 14%     |
| Withdrawal       | 47%     | 40%     | 25%     | 47%     | 42%     | 38%     |
| Total Percent    | 100%    | 100%    | 100%    |         | 100%    | 100%    |
| Total Enrolled   | 17      | 10      | 16      | 17      | 31      | 29      |
| Middle Eastern   |         |         |         |         |         |         |
| Success          | 0%      |         |         |         | 100%    | 0%      |
| Non-Success      | 0%      |         |         |         | 0%      | 0%      |
| Withdrawal       | 0%      | 0%      | 0%      | 0%      | 0%      | 0%      |

|            | Total Percent  | 0%   | 0%   | 0%   | 100% | 100% | 0%   |
|------------|----------------|------|------|------|------|------|------|
|            | Total Enrolled | 0    | 0    | 0    | 1    | 1    | 0    |
| Native A   | merican        |      |      |      |      |      |      |
|            | Success        | 0%   | 0%   | 50%  | 0%   | 100% | 0%   |
|            | Non-Success    | 0%   | 0%   | 0%   | 100% | 0%   | 0%   |
|            | Withdrawal     | 0%   | 0%   | 50%  | 0%   | 0%   | 100% |
|            | Total Percent  | 0%   | 0%   | 100% | 100% | 100% | 100% |
|            | Total Enrolled | 0    | 0    | 2    | 1    | 1    | 1    |
| Pacific Is | slander        |      |      |      |      |      |      |
|            | Success        | 0%   | 0%   | 33%  | 0%   | 100% | 33%  |
|            | Non-Success    | 33%  | 100% | 33%  | 0%   | 0%   | 33%  |
|            | Withdrawal     | 67%  | 0%   | 33%  | 0%   | 0%   | 33%  |
|            | Total Percent  | 100% | 100% | 100% | 0%   | 100% | 100% |
|            | Total Enrolled | 3    | 1    | 3    | 0    | 4    | 3    |
| White      |                |      |      |      |      |      |      |
|            | Success        | 44%  | 56%  | 46%  | 25%  | 45%  | 52%  |
|            | Non-Success    | 0%   | 33%  | 23%  | 17%  | 30%  | 14%  |
|            | Withdrawal     | 56%  | 11%  | 31%  | 58%  | 25%  | 33%  |
|            | Total Percent  | 100% | 100% | 100% | 100% | 100% | 100% |
|            | Total Enrolled | 18   | 9    | 13   | 12   | 20   | 21   |