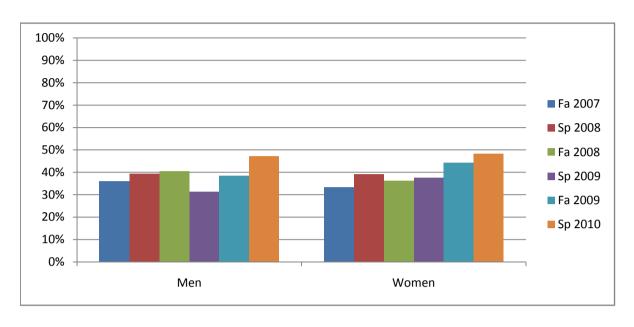

Chabot Success Rates By Gender and Semester Course: MTH 31

|                | Fa 2007 | Sp 2008 | Fa 2008 | Sp 2009 | Fa 2009 | Sp 2010 |
|----------------|---------|---------|---------|---------|---------|---------|
| Men            |         | •       |         | •       |         | ·       |
| Success        | 36%     | 39%     | 40%     | 31%     | 39%     | 47%     |
| Non-Success    | 19%     | 32%     | 36%     | 20%     | 25%     | 13%     |
| Withdrawal     | 45%     | 29%     | 23%     | 49%     | 37%     | 40%     |
| Total Percent  | 100%    | 100%    | 100%    | 100%    | 100%    | 100%    |
| Total Enrolled | 47      | 28      | 47      | 35      | 57      | 53      |
| Women          |         |         |         |         |         |         |
| Success        | 33%     | 39%     | 36%     | 38%     | 44%     | 48%     |
| Non-Success    | 7%      | 26%     | 30%     | 22%     | 25%     | 18%     |
| Withdrawal     | 59%     | 35%     | 33%     | 41%     | 31%     | 34%     |
| Total Percent  | 100%    | 100%    | 100%    | 100%    | 100%    | 100%    |
| Total Enrolled | 27      | 23      | 33      | 32      | 52      | 62      |