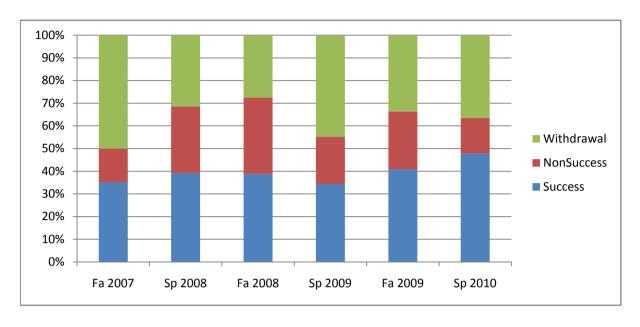

Chabot Success, Non-Success, and Withdrawal Rates By Semester Course: MTH 31

|                | Fa 2007 | Sp 2008 | Fa 2008 | Sp 2009 | Fa 2009 | Sp 2010 |
|----------------|---------|---------|---------|---------|---------|---------|
| Success        | 35%     | 39%     | 39%     | 34%     | 41%     | 48%     |
| Non-Success    | 15%     | 29%     | 34%     | 21%     | 25%     | 16%     |
| Withdrawal     | 50%     | 31%     | 28%     | 45%     | 34%     | 37%     |
| Total Percent  | 100%    | 100%    | 100%    | 100%    | 100%    | 100%    |
| Total Enrolled | 74      | 51      | 80      | 67      | 110     | 115     |