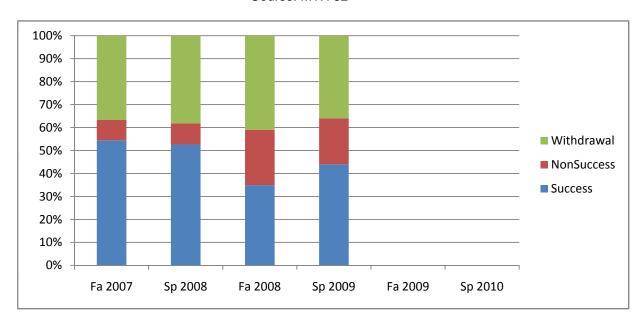

Chabot Success, Non-Success, and Withdrawal Rates By Semester Course: MTH 32

|                | Fa 2007 | Sp 2008 | Fa 2008 | Sp 2009 | Fa 2009 | Sp 2010 |
|----------------|---------|---------|---------|---------|---------|---------|
| Success        | 54%     | 53%     | 35%     | 44%     | 0%      | 0%      |
| Non-Success    | 9%      | 9%      | 24%     | 20%     | 0%      | 0%      |
| Withdrawal     | 37%     | 38%     | 41%     | 36%     | 0%      | 0%      |
| Total Percent  | 100%    | 100%    | 100%    | 100%    | 0%      | 0%      |
| Total Enrolled | 79      | 76      | 83      | 75      | 0       | 0       |