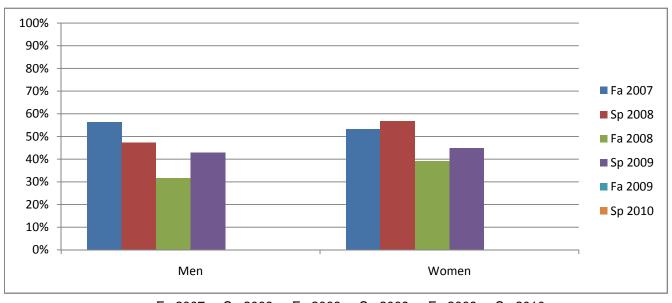

## Chabot Success Rates By Gender and Semester Course: MTH 32

|                | Fa 2007 | Sp 2008 | Fa 2008 | Sp 2009 | Fa 2009 | Sp 2010 |
|----------------|---------|---------|---------|---------|---------|---------|
| Men            |         |         |         |         |         |         |
| Success        | 56%     | 47%     | 32%     | 43%     | 0%      | 0%      |
| Non-Success    | 6%      | 16%     | 22%     | 29%     | 0%      | 0%      |
| Withdrawal     | 38%     | 37%     | 46%     | 29%     | 0%      | 0%      |
| Total Percent  | 100%    | 100%    | 100%    | 100%    | 0%      | 0%      |
| Total Enrolled | 32      | 38      | 41      | 35      | 0       | 0       |
| Women          |         |         |         |         |         |         |
| Success        | 53%     | 57%     | 39%     | 45%     | 0%      | 0%      |
| Non-Success    | 11%     | 3%      | 27%     | 13%     | 0%      | 0%      |
| Withdrawal     | 36%     | 41%     | 34%     | 42%     | 0%      | 0%      |
| Total Percent  | 100%    | 100%    | 100%    | 100%    | 0%      | 0%      |
| Total Enrolled | 47      | 37      | 41      | 38      | 0       | 0       |