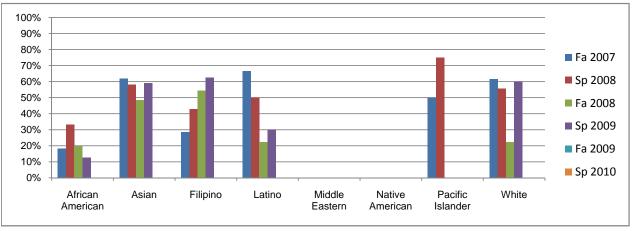

## Chabot Success Rates By Ethnicity and Semester Course: MTH 32

|            |                | Fa 2007         | Sp 2008   | Fa 2008 | Sp 2009 | Fa 2009 | Sp 2010 |
|------------|----------------|-----------------|-----------|---------|---------|---------|---------|
| African A  |                |                 |           |         |         |         |         |
|            | Success        | 18%             | 33%       | 20%     | 13%     | 0%      | 0%      |
|            | Non-Success    | 18%             | 0%        | 20%     | 38%     | 0%      | 0%      |
|            | Withdrawal     | 64%             | 67%       | 60%     | 50%     | 0%      | 0%      |
|            | Total Percent  | 100%            | 100%      | 100%    | 100%    | 0%      | 0%      |
|            | Total Enrolled | 11              | 9         | 5       | 8       | 0       | 0       |
| Asian      |                |                 |           |         |         |         |         |
|            | Success        | 62%             | 58%       | 48%     | 59%     | 0%      | 0%      |
|            | Non-Success    | 10%             | 8%        | 23%     | 9%      | 0%      | 0%      |
|            | Withdrawal     | 29%             | 33%       | 29%     | 32%     | 0%      | 0%      |
|            | Total Percent  | 100%            | 100%      | 100%    | 100%    | 0%      | 0%      |
|            | Total Enrolled | 21              | 24        | 31      | 22      | 0       | 0       |
| Filipino   |                |                 |           |         |         |         |         |
|            | Success        | 29%             | 43%       | 55%     | 63%     | 0%      | 0%      |
|            | Non-Success    | 14%             | 14%       | 27%     | 38%     | 0%      | 0%      |
|            | Withdrawal     | 57%             | 43%       | 18%     | 0%      | 0%      | 0%      |
|            | Total Percent  | 100%            | 100%      | 100%    | 100%    | 0%      | 0%      |
|            | Total Enrolled | 7               | 7         | 11      | 8       | 0       | 0       |
| Latino     |                |                 |           |         |         |         |         |
|            | Success        | 67%             | 50%       | 22%     | 30%     | 0%      | 0%      |
|            | Non-Success    | 6%              | 13%       | 22%     | 35%     | 0%      | 0%      |
|            | Withdrawal     | 28%             | 38%       | 56%     | 35%     | 0%      | 0%      |
|            | Total Percent  | 100%            | 100%      | 100%    | 100%    | 0%      | 0%      |
|            | Total Enrolled | 18              | 16        | 18      | 20      | 0       | 0       |
| Middle Ea  |                |                 |           |         |         | •       | •       |
|            | Success        | 0%              | 0%        | 0%      | 0%      | 0%      | 0%      |
|            | Non-Success    | 0%              | 0%        | 0%      | 0%      | 0%      | 0%      |
|            | Withdrawal     | 0%              | 0%        | 0%      | 0%      | 0%      | 0%      |
|            | Total Percent  | 0%              | 0%        | 0%      | 0%      | 0%      | 0%      |
|            | Total Enrolled | 0               | 0         | 0       | 0,0     | 0       | 0       |
| Native An  |                | •               | •         | ·       | ·       | ·       | •       |
| Mative All | Success        | 0%              | 0%        | 0%      | 0%      | 0%      | 0%      |
|            | Non-Success    | 0%              | 0%        | 0%      | 0%      | 0%      | 0%      |
|            | Withdrawal     | 0%              | 0%        | 0%      | 100%    | 0%      | 0%      |
|            | Total Percent  | 0%              | 0%        | 0%      | 100%    | 0%      | 0%      |
|            | Total Enrolled | 0 %<br><b>0</b> | 0 %       | 0 %     | 100 /6  | 0 %     | 0 %     |
| Pacific Is |                | U               | U         | U       |         | U       | U       |
| Pacific IS | Success        | 50%             | 75%       | 0%      | 0%      | 0%      | 0%      |
|            |                | 0%              | 75%<br>0% |         | 0%      | 0%      | 0%      |
|            | Non-Success    |                 |           | 25%     |         |         |         |
|            | Withdrawal     | 50%             | 25%       | 75%     | 100%    | 0%      | 0%      |
|            | Total Percent  | 100%            | 100%      | 100%    | 100%    | 0%      | 0%      |
| \A/l=:4 -  | Total Enrolled | 2               | 4         | 4       | 3       | 0       | 0       |
| White      | 0              | 000/            | F00'      | 0001    | 0001    | 001     | 00/     |
|            | Success        | 62%             | 56%       | 22%     | 60%     | 0%      | 0%      |
|            | Non-Success    | 8%              | 22%       | 33%     | 0%      | 0%      | 0%      |
|            | Withdrawal     | 31%             | 22%       | 44%     | 40%     | 0%      | 0%      |
|            | Total Percent  | 100%            | 100%      | 100%    | 100%    | 0%      | 0%      |
|            | Total Enrolled | 13              | 9         | 9       | 10      | 0       | 0       |