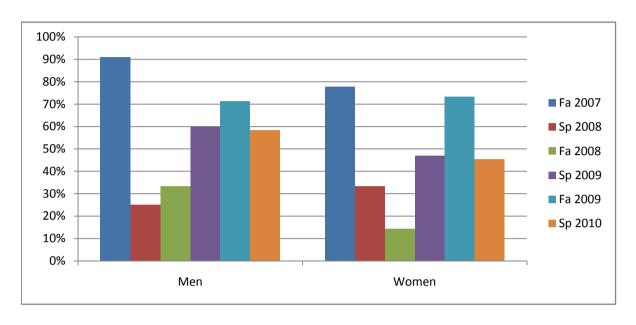

Chabot Success Rates By Gender and Semester Course: MTH 33

|                | Fa 2007 | Sp 2008 | Fa 2008 | Sp 2009 | Fa 2009 | Sp 2010 |
|----------------|---------|---------|---------|---------|---------|---------|
| Men            |         | •       |         | •       |         |         |
| Success        | 91%     | 25%     | 33%     | 60%     | 71%     | 58%     |
| Non-Success    | 0%      | 0%      | 44%     | 27%     | 0%      | 8%      |
| Withdrawal     | 9%      | 75%     | 22%     | 13%     | 29%     | 33%     |
| Total Percent  | 100%    | 100%    | 100%    | 100%    | 100%    | 100%    |
| Total Enrolled | 11      | 4       | 9       | 15      | 7       | 12      |
| Women          |         |         |         |         |         |         |
| Success        | 78%     | 33%     | 14%     | 47%     | 73%     | 45%     |
| Non-Success    | 0%      | 33%     | 57%     | 35%     | 0%      | 9%      |
| Withdrawal     | 22%     | 33%     | 29%     | 18%     | 27%     | 45%     |
| Total Percent  | 100%    | 100%    | 100%    | 100%    | 100%    | 100%    |
| Total Enrolled | 9       | 9       | 7       | 17      | 15      | 11      |