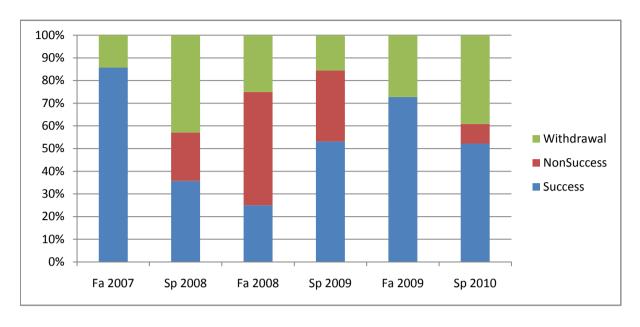

Chabot Success, Non-Success, and Withdrawal Rates By Semester Course: MTH 33

|                | Fa 2007 | Sp 2008 | Fa 2008 | Sp 2009 | Fa 2009 | Sp 2010 |
|----------------|---------|---------|---------|---------|---------|---------|
| Success        | 86%     | 36%     | 25%     | 53%     | 73%     | 52%     |
| Non-Success    | 0%      | 21%     | 50%     | 31%     | 0%      | 9%      |
| Withdrawal     | 14%     | 43%     | 25%     | 16%     | 27%     | 39%     |
| Total Percent  | 100%    | 100%    | 100%    | 100%    | 100%    | 100%    |
| Total Enrolled | 21      | 14      | 16      | 32      | 22      | 23      |