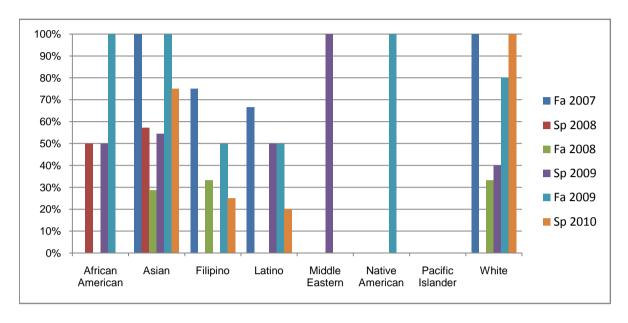

Chabot Success Rates By Ethnicity and Semester Course: MTH 33

|            |                | Fa 2007 | Sp 2008 | Fa 2008 | Sp 2009 | Fa 2009 | Sp 2010 |
|------------|----------------|---------|---------|---------|---------|---------|---------|
| African Ar | merican        |         |         |         |         |         |         |
|            | Success        | 0%      | 50%     | 0%      | 50%     | 100%    | 0%      |
|            | Non-Success    | 0%      | 0%      | 0%      | 25%     | 0%      | 0%      |
|            | Withdrawal     | 0%      | 50%     | 0%      | 25%     | 0%      | 100%    |
|            | Total Percent  | 0%      | 100%    | 0%      | 100%    | 100%    | 100%    |
|            | Total Enrolled | 0       | 2       | 0       | 4       | 1       | 2       |
| Asian      |                |         |         |         |         |         |         |
|            | Success        | 100%    | 57%     | 29%     | 55%     | 100%    | 75%     |
|            | Non-Success    | 0%      | 14%     | 43%     | 18%     | 0%      | 0%      |
|            | Withdrawal     | 0%      | 29%     | 29%     | 27%     | 0%      | 25%     |
|            | Total Percent  | 100%    | 100%    | 100%    | 100%    | 100%    | 100%    |
|            | Total Enrolled | 4       | 7       | 7       | 11      | 5       | 8       |
| Filipino   |                |         |         |         |         |         |         |
|            | Success        | 75%     | 0%      | 33%     | 0%      | 50%     | 25%     |
|            | Non-Success    | 0%      | 0%      | 33%     | 100%    | 0%      | 50%     |
|            | Withdrawal     | 25%     | 0%      | 33%     | 0%      | 50%     | 25%     |
|            | Total Percent  | 100%    | 0%      | 100%    | 100%    | 100%    | 100%    |
|            | Total Enrolled | 4       | 0       | 3       | 1       | 4       | 4       |
| Latino     |                |         |         |         |         |         |         |
|            | Success        | 67%     | 0%      | 0%      | 50%     | 50%     | 20%     |
|            | Non-Success    | 0%      | 50%     | 100%    | 50%     | 0%      | 0%      |
|            | Withdrawal     | 33%     | 50%     | 0%      | 0%      | 50%     | 80%     |
|            | Total Percent  | 100%    | 100%    | 100%    | 100%    | 100%    | 100%    |
|            | Total Enrolled | 3       | 4       | 2       | 4       | 6       | 5       |
| Middle Ea  | stern          |         |         |         |         |         |         |
|            | Success        | 0%      | 0%      | 0%      | 100%    | 0%      | 0%      |
|            | Non-Success    | 0%      | 0%      | 0%      | 0%      | 0%      | 0%      |
|            | Withdrawal     | 0%      | 0%      | 0%      | 0%      | 0%      | 0%      |

|            | Total Percent  | 0%   | 0%   | 0%   | 100% | 0%   | 0%   |
|------------|----------------|------|------|------|------|------|------|
|            | Total Enrolled | 0    | 0    | 0    | 1    | 0    | 0    |
| Native Ar  | merican        |      |      |      |      |      |      |
|            | Success        | 0%   | 0%   | 0%   | 0%   | 100% | 0%   |
|            | Non-Success    | 0%   | 0%   | 0%   | 100% | 0%   | 0%   |
|            | Withdrawal     | 0%   | 0%   | 0%   | 0%   | 0%   | 0%   |
|            | Total Percent  | 0%   | 0%   | 0%   | 100% | 100% | 0%   |
|            | Total Enrolled | 0    | 0    | 0    | 1    | 1    | 0    |
| Pacific Is | lander         |      |      |      |      |      |      |
|            | Success        | 0%   | 0%   | 0%   | 0%   | 0%   | 0%   |
|            | Non-Success    | 0%   | 0%   | 0%   | 0%   | 0%   | 0%   |
|            | Withdrawal     | 100% | 0%   | 0%   | 0%   | 0%   | 0%   |
|            | Total Percent  | 100% | 0%   | 0%   | 0%   | 0%   | 0%   |
|            | Total Enrolled | 1    | 0    | 0    | 0    | 0    | 0    |
| White      |                |      |      |      |      |      |      |
|            | Success        | 100% | 0%   | 33%  | 40%  | 80%  | 100% |
|            | Non-Success    | 0%   | 0%   | 33%  | 60%  | 0%   | 0%   |
|            | Withdrawal     | 0%   | 100% | 33%  | 0%   | 20%  | 0%   |
|            | Total Percent  | 100% | 100% | 100% | 100% | 100% | 100% |
|            | Total Enrolled | 6    | 1    | 3    | 5    | 5    | 3    |