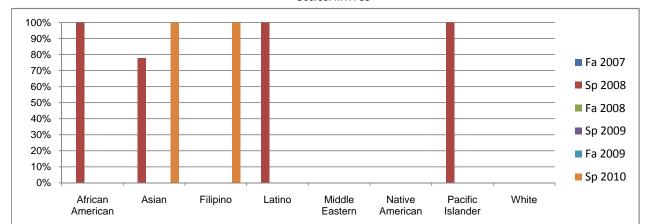

## Chabot Success Rates By Gender and Semester Course: MTH 35

Chabot Success Rates By Ethnicity and Semester Course: MTH 35

|              |                                 | Fa 2007 | Sp 2008          | Fa 2008 | Sp 2009 | Fa 2009 | Sp 2010 |
|--------------|---------------------------------|---------|------------------|---------|---------|---------|---------|
| African Am   |                                 |         |                  |         |         |         |         |
|              | Success                         | 0%      | 100%             | 0%      | 0%      | 0%      | 0%      |
|              | Non-Success                     | 0%      | 0%               | 0%      | 0%      | 0%      | 0%      |
|              | Withdrawal                      | 0%      | 0%               | 0%      | 0%      | 0%      | 0%      |
|              | Total Percent                   | 0%      | 100%             | 0%      | 0%      | 0%      | 0%      |
|              | Total Enrolled                  | 0       | 1                | 0       | 0       | 0       | 0       |
| Asian        |                                 |         |                  |         |         |         |         |
|              | Success                         | 0%      | 78%              | 0%      | 0%      | 0%      | 100%    |
|              | Non-Success                     | 0%      | 22%              | 0%      | 0%      | 0%      | 0%      |
|              | Withdrawal                      | 0%      | 0%               | 0%      | 0%      | 0%      | 0%      |
|              | Total Percent                   | 0%      | 100%             | 0%      | 0%      | 0%      | 100%    |
|              | Total Enrolled                  | 0       | 9                | 0       | 0       | 0       | 9       |
| Filipino     |                                 |         |                  |         |         |         |         |
|              | Success                         | 0%      | 0%               | 0%      | 0%      | 0%      | 100%    |
|              | Non-Success                     | 0%      | 0%               | 0%      | 0%      | 0%      | 0%      |
|              | Withdrawal                      | 0%      | 0%               | 0%      | 0%      | 0%      | 0%      |
|              | Total Percent                   | 0%      | 0%               | 0%      | 0%      | 0%      | 100%    |
|              | Total Enrolled                  | 0       | 0                | 0       | 0       | 0       | 1       |
| Latino       |                                 |         |                  |         |         |         |         |
|              | Success                         | 0%      | 100%             | 0%      | 0%      | 0%      | 0%      |
|              | Non-Success                     | 0%      | 0%               | 0%      | 0%      | 0%      | 50%     |
|              | Withdrawal                      | 0%      | 0%               | 0%      | 0%      | 0%      | 50%     |
|              | Total Percent                   | 0%      | 100%             | 0%      | 0%      | 0%      | 100%    |
|              | Total Enrolled                  | 0       | 1                | 0       | 0       | 0       | 2       |
| Middle Eas   |                                 | -       |                  |         |         | -       |         |
|              | Success                         | 0%      | 0%               | 0%      | 0%      | 0%      | 0%      |
|              | Non-Success                     | 0%      | 0%               | 0%      | 0%      | 0%      | 0%      |
|              | Withdrawal                      | 0%      | 0%               | 0%      | 0%      | 0%      | 0%      |
|              | Total Percent                   | 0%      | 0%               | 0%      | 0%      | 0%      | 0%      |
|              | Total Enrolled                  | 0       | 0                | 0       | 0       | 0       | 0,0     |
| Native Ame   |                                 | · ·     | · ·              | •       | •       | •       | U       |
|              | Success                         | 0%      | 0%               | 0%      | 0%      | 0%      | 0%      |
|              | Non-Success                     | 0%      | 0%               | 0%      | 0%      | 0%      | 0%      |
|              | Withdrawal                      | 0%      | 0%               | 0%      | 0%      | 0%      | 0%      |
|              | Total Percent                   | 0%      | 0%               | 0%      | 0%      | 0%      | 0%      |
|              | Total Enrolled                  | 0/8     | 0,18             | 0,18    | 0,18    | 0,18    | 070     |
| Pacific Isla |                                 | Ŭ       | Ŭ                | Ū       | Ū       | Ū       | 0       |
|              | Success                         | 0%      | 100%             | 0%      | 0%      | 0%      | 0%      |
|              | Non-Success                     | 0%      | 0%               | 0%      | 0%      | 0%      | 0%      |
|              | Withdrawal                      | 0%      | 0%               | 0%      | 0%      | 0%      | 0%      |
|              |                                 |         |                  |         |         |         |         |
|              | Total Percent<br>Total Enrolled | 0%<br>0 | 100%<br><b>1</b> | 0%<br>0 | 0%<br>0 | 0%<br>0 | 0%<br>0 |
| Nhite        | Total Enrolled                  | U       | 1                | U       | U       | U       | U       |
| white        | <u>Cueses</u>                   | 00/     | 00/              | 00/     | 001     | 00/     | 00/     |
|              | Success                         | 0%      | 0%               | 0%      | 0%      | 0%      | 0%      |
|              | Non-Success                     | 0%      | 0%               | 0%      | 0%      | 0%      | 0%      |
|              | Withdrawal                      | 0%      | 0%               | 0%      | 0%      | 0%      | 0%      |
|              | Total Percent                   | 0%      | 0%               | 0%      | 0%      | 0%      | 0%      |
|              | Total Enrolled                  | 0       | 0                | 0       | 0       | 0       | 0       |