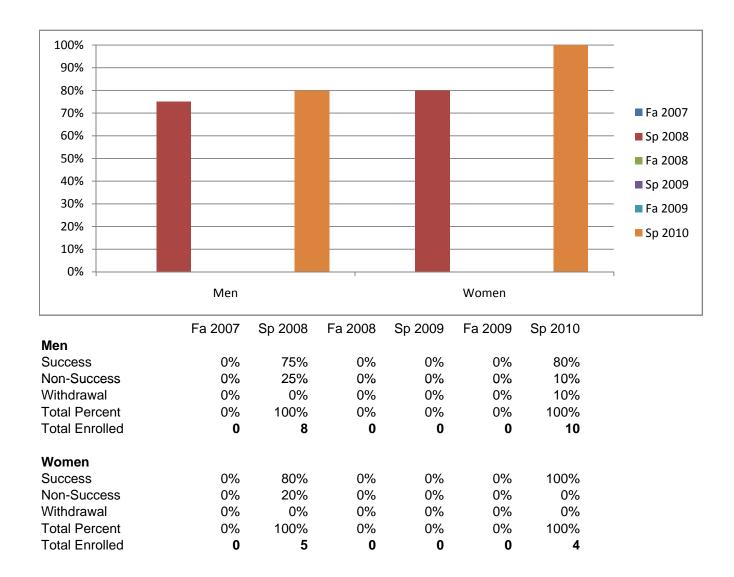

## Chabot Success Rates By Gender and Semester Course: MTH 35

Chabot Success Rates By Ethnicity and Semester Course: MTH 35

|              |                                 | Fa 2007 | Sp 2008          | Fa 2008 | Sp 2009 | Fa 2009 | Sp 2010 |
|--------------|---------------------------------|---------|------------------|---------|---------|---------|---------|
| African Am   |                                 |         |                  |         |         |         |         |
|              | Success                         | 0%      | 100%             | 0%      | 0%      | 0%      | 0%      |
|              | Non-Success                     | 0%      | 0%               | 0%      | 0%      | 0%      | 0%      |
|              | Withdrawal                      | 0%      | 0%               | 0%      | 0%      | 0%      | 0%      |
|              | Total Percent                   | 0%      | 100%             | 0%      | 0%      | 0%      | 0%      |
|              | Total Enrolled                  | 0       | 1                | 0       | 0       | 0       | 0       |
| Asian        |                                 |         |                  |         |         |         |         |
|              | Success                         | 0%      | 78%              | 0%      | 0%      | 0%      | 100%    |
|              | Non-Success                     | 0%      | 22%              | 0%      | 0%      | 0%      | 0%      |
|              | Withdrawal                      | 0%      | 0%               | 0%      | 0%      | 0%      | 0%      |
|              | Total Percent                   | 0%      | 100%             | 0%      | 0%      | 0%      | 100%    |
|              | Total Enrolled                  | 0       | 9                | 0       | 0       | 0       | 9       |
| Filipino     |                                 |         |                  |         |         |         |         |
|              | Success                         | 0%      | 0%               | 0%      | 0%      | 0%      | 100%    |
|              | Non-Success                     | 0%      | 0%               | 0%      | 0%      | 0%      | 0%      |
|              | Withdrawal                      | 0%      | 0%               | 0%      | 0%      | 0%      | 0%      |
|              | Total Percent                   | 0%      | 0%               | 0%      | 0%      | 0%      | 100%    |
|              | Total Enrolled                  | 0       | 0                | 0       | 0       | 0       | 1       |
| Latino       |                                 |         |                  |         |         |         |         |
|              | Success                         | 0%      | 100%             | 0%      | 0%      | 0%      | 0%      |
|              | Non-Success                     | 0%      | 0%               | 0%      | 0%      | 0%      | 50%     |
|              | Withdrawal                      | 0%      | 0%               | 0%      | 0%      | 0%      | 50%     |
|              | Total Percent                   | 0%      | 100%             | 0%      | 0%      | 0%      | 100%    |
|              | Total Enrolled                  | 0       | 1                | 0       | 0       | 0       | 2       |
| Middle Eas   |                                 | -       |                  |         |         | -       |         |
|              | Success                         | 0%      | 0%               | 0%      | 0%      | 0%      | 0%      |
|              | Non-Success                     | 0%      | 0%               | 0%      | 0%      | 0%      | 0%      |
|              | Withdrawal                      | 0%      | 0%               | 0%      | 0%      | 0%      | 0%      |
|              | Total Percent                   | 0%      | 0%               | 0%      | 0%      | 0%      | 0%      |
|              | Total Enrolled                  | 0       | 0                | 0       | 0       | 0       | 0,0     |
| Native Ame   |                                 | · ·     | · ·              | •       | •       | •       | U       |
|              | Success                         | 0%      | 0%               | 0%      | 0%      | 0%      | 0%      |
|              | Non-Success                     | 0%      | 0%               | 0%      | 0%      | 0%      | 0%      |
|              | Withdrawal                      | 0%      | 0%               | 0%      | 0%      | 0%      | 0%      |
|              | Total Percent                   | 0%      | 0%               | 0%      | 0%      | 0%      | 0%      |
|              | Total Enrolled                  | 0/8     | 0,18             | 0,18    | 0,18    | 0,18    | 070     |
| Pacific Isla |                                 | Ŭ       | Ŭ                | Ū       | Ū       | Ū       | 0       |
|              | Success                         | 0%      | 100%             | 0%      | 0%      | 0%      | 0%      |
|              | Non-Success                     | 0%      | 0%               | 0%      | 0%      | 0%      | 0%      |
|              | Withdrawal                      | 0%      | 0%               | 0%      | 0%      | 0%      | 0%      |
|              |                                 |         |                  |         |         |         |         |
|              | Total Percent<br>Total Enrolled | 0%<br>0 | 100%<br><b>1</b> | 0%<br>0 | 0%<br>0 | 0%<br>0 | 0%<br>0 |
| Nhite        | Total Enrolled                  | U       | 1                | U       | U       | U       | U       |
| white        | <u>Cueses</u>                   | 00/     | 00/              | 00/     | 001     | 00/     | 00/     |
|              | Success                         | 0%      | 0%               | 0%      | 0%      | 0%      | 0%      |
|              | Non-Success                     | 0%      | 0%               | 0%      | 0%      | 0%      | 0%      |
|              | Withdrawal                      | 0%      | 0%               | 0%      | 0%      | 0%      | 0%      |
|              | Total Percent                   | 0%      | 0%               | 0%      | 0%      | 0%      | 0%      |
|              | Total Enrolled                  | 0       | 0                | 0       | 0       | 0       | 0       |