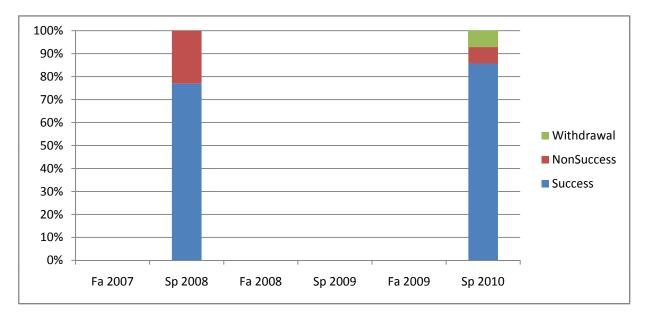

Chabot Success, Non-Success, and Withdrawal Rates By Semester Course: MTH 35

|                | Fa 2007 | Sp 2008 | Fa 2008 | Sp 2009 | Fa 2009 | Sp 2010 |
|----------------|---------|---------|---------|---------|---------|---------|
| Success        | 0%      | 77%     | 0%      | 0%      | 0%      | 86%     |
| Non-Success    | 0%      | 23%     | 0%      | 0%      | 0%      | 7%      |
| Withdrawal     | 0%      | 0%      | 0%      | 0%      | 0%      | 7%      |
| Total Percent  | 0%      | 100%    | 0%      | 0%      | 0%      | 100%    |
| Total Enrolled | 0       | 13      | 0       | 0       | 0       | 14      |