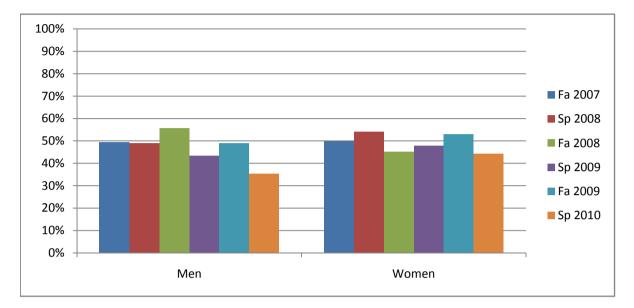

## Chabot Success Rates By Gender and Semester Course: MTH 37

|                | Fa 2007 | Sp 2008 | Fa 2008 | Sp 2009 | Fa 2009 | Sp 2010 |
|----------------|---------|---------|---------|---------|---------|---------|
| Men            |         | -       |         | -       |         | -       |
| Success        | 50%     | 49%     | 56%     | 43%     | 49%     | 35%     |
| Non-Success    | 24%     | 16%     | 18%     | 18%     | 25%     | 32%     |
| Withdrawal     | 27%     | 35%     | 27%     | 39%     | 26%     | 32%     |
| Total Percent  | 100%    | 100%    | 100%    | 100%    | 100%    | 100%    |
| Total Enrolled | 109     | 110     | 113     | 97      | 106     | 99      |
| Women          |         |         |         |         |         |         |
| Success        | 50%     | 54%     | 45%     | 48%     | 53%     | 44%     |
| Non-Success    | 25%     | 12%     | 25%     | 23%     | 18%     | 27%     |
| Withdrawal     | 25%     | 34%     | 30%     | 30%     | 29%     | 29%     |
| Total Percent  | 100%    | 100%    | 100%    | 100%    | 100%    | 100%    |
| Total Enrolled | 52      | 59      | 71      | 71      | 66      | 52      |