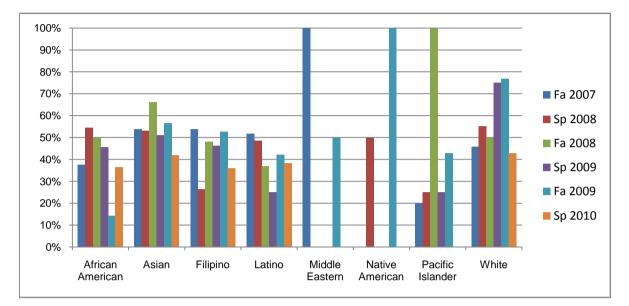

## Chabot Success Rates By Ethnicity and Semester Course: MTH 37

|           |                | Fa 2007 | Sp 2008 | Fa 2008 | Sp 2009 | Fa 2009 | Sp 2010 |
|-----------|----------------|---------|---------|---------|---------|---------|---------|
| African A | merican        |         |         |         |         |         |         |
|           | Success        | 38%     | 55%     | 50%     | 45%     | 14%     | 36%     |
|           | Non-Success    | 50%     | 9%      | 30%     | 9%      | 29%     | 36%     |
|           | Withdrawal     | 13%     | 36%     | 20%     | 45%     | 57%     | 27%     |
|           | Total Percent  | 100%    | 100%    | 100%    | 100%    | 100%    | 100%    |
|           | Total Enrolled | 8       | 11      | 10      | 11      | 14      | 11      |
| Asian     |                |         |         |         |         |         |         |
|           | Success        | 54%     | 53%     | 66%     | 51%     | 57%     | 42%     |
|           | Non-Success    | 23%     | 20%     | 12%     | 22%     | 24%     | 26%     |
|           | Withdrawal     | 23%     | 27%     | 22%     | 27%     | 20%     | 32%     |
|           | Total Percent  | 100%    | 100%    | 100%    | 100%    | 100%    | 100%    |
|           | Total Enrolled | 39      | 49      | 68      | 45      | 46      | 50      |
| Filipino  |                |         |         |         |         |         |         |
|           | Success        | 54%     | 26%     | 48%     | 46%     | 53%     | 36%     |
|           | Non-Success    | 27%     | 21%     | 15%     | 12%     | 5%      | 32%     |
|           | Withdrawal     | 19%     | 53%     | 37%     | 42%     | 42%     | 32%     |
|           | Total Percent  | 100%    | 100%    | 100%    | 100%    | 100%    | 100%    |
|           | Total Enrolled | 26      | 19      | 27      | 26      | 19      | 25      |
| Latino    |                |         |         |         |         |         |         |
|           | Success        | 52%     | 49%     | 37%     | 25%     | 42%     | 38%     |
|           | Non-Success    | 14%     | 9%      | 30%     | 32%     | 27%     | 29%     |
|           | Withdrawal     | 34%     | 43%     | 33%     | 43%     | 31%     | 32%     |
|           | Total Percent  | 100%    | 100%    | 100%    | 100%    | 100%    | 100%    |
|           | Total Enrolled | 29      | 35      | 46      | 44      | 45      | 34      |
| Middle Ea | istern         |         |         |         |         |         |         |
|           | Success        | 100%    | 0%      | 0%      | 0%      | 50%     | 0%      |
|           | Non-Success    | 0%      | 0%      | 0%      | 100%    | 50%     | 0%      |
|           | Withdrawal     | 0%      | 0%      | 0%      | 0%      | 0%      | 0%      |
|           |                |         |         |         |         |         |         |

|            | Total Percent  | 100% | 0%   | 0%   | 100% | 100%<br><b>2</b> | 0%   |
|------------|----------------|------|------|------|------|------------------|------|
|            | Total Enrolled | I    | 0    | 0    | I    | 2                | 0    |
| Native Ar  | nerican        |      |      |      |      |                  |      |
|            | Success        | 0%   | 50%  | 0%   | 0%   | 100%             | 0%   |
|            | Non-Success    | 0%   | 50%  | 0%   | 0%   | 0%               | 0%   |
|            | Withdrawal     | 100% | 0%   | 0%   | 0%   | 0%               | 100% |
|            | Total Percent  | 100% | 100% | 0%   | 0%   | 100%             | 100% |
|            | Total Enrolled | 1    | 2    | 0    | 0    | 1                | 1    |
| Pacific Is | lander         |      |      |      |      |                  |      |
|            | Success        | 20%  | 25%  | 100% | 25%  | 43%              | 0%   |
|            | Non-Success    | 40%  | 50%  | 0%   | 13%  | 43%              | 67%  |
|            | Withdrawal     | 40%  | 25%  | 0%   | 63%  | 14%              | 33%  |
|            | Total Percent  | 100% | 100% | 100% | 100% | 100%             | 100% |
|            | Total Enrolled | 5    | 4    | 1    | 8    | 7                | 3    |
| White      |                |      |      |      |      |                  |      |
|            | Success        | 46%  | 55%  | 50%  | 75%  | 77%              | 43%  |
|            | Non-Success    | 29%  | 10%  | 18%  | 8%   | 12%              | 33%  |
|            | Withdrawal     | 26%  | 34%  | 32%  | 17%  | 12%              | 24%  |
|            | Total Percent  | 100% | 100% | 100% | 100% | 100%             | 100% |
|            | Total Enrolled | 35   | 29   | 22   | 24   | 26               | 21   |