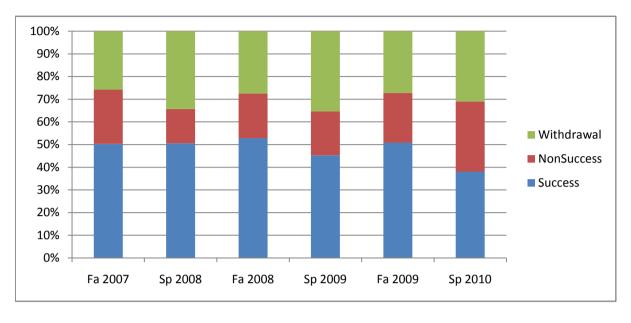

Chabot Success, Non-Success, and Withdrawal Rates By Semester Course: MTH 37

|                | Fa 2007 | Sp 2008 | Fa 2008 | Sp 2009 | Fa 2009 | Sp 2010 |
|----------------|---------|---------|---------|---------|---------|---------|
| Success        | 50%     | 51%     | 53%     | 45%     | 51%     | 38%     |
| Non-Success    | 24%     | 15%     | 20%     | 19%     | 22%     | 31%     |
| Withdrawal     | 26%     | 34%     | 27%     | 35%     | 27%     | 31%     |
| Total Percent  | 100%    | 100%    | 100%    | 100%    | 100%    | 100%    |
| Total Enrolled | 163     | 172     | 193     | 170     | 173     | 155     |