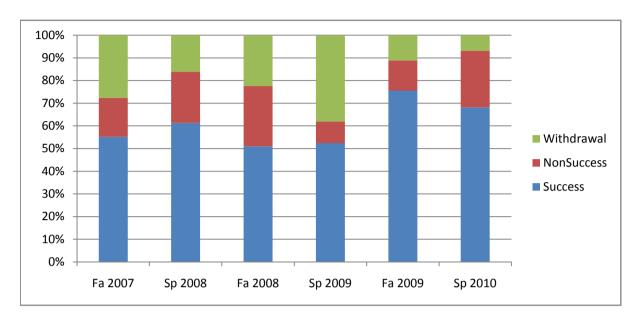

Chabot Success, Non-Success, and Withdrawal Rates By Semester Course: MTH 3

|                | Fa 2007 | Sp 2008 | Fa 2008 | Sp 2009 | Fa 2009 | Sp 2010 |
|----------------|---------|---------|---------|---------|---------|---------|
| Success        | 55%     | 61%     | 51%     | 52%     | 76%     | 68%     |
| Non-Success    | 17%     | 23%     | 27%     | 10%     | 13%     | 25%     |
| Withdrawal     | 28%     | 16%     | 22%     | 38%     | 11%     | 7%      |
| Total Percent  | 100%    | 100%    | 100%    | 100%    | 100%    | 100%    |
| Total Enrolled | 29      | 31      | 49      | 42      | 45      | 44      |