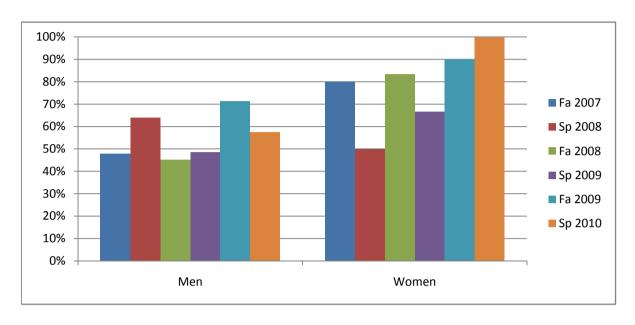

Chabot Success Rates By Gender and Semester Course: MTH 3

|                | Fa 2007 | Sp 2008 | Fa 2008 | Sp 2009 | Fa 2009 | Sp 2010 |
|----------------|---------|---------|---------|---------|---------|---------|
| Men            |         | •       |         | •       |         |         |
| Success        | 48%     | 64%     | 45%     | 48%     | 71%     | 58%     |
| Non-Success    | 22%     | 20%     | 31%     | 12%     | 17%     | 33%     |
| Withdrawal     | 30%     | 16%     | 24%     | 39%     | 11%     | 9%      |
| Total Percent  | 100%    | 100%    | 100%    | 100%    | 100%    | 100%    |
| Total Enrolled | 23      | 25      | 42      | 33      | 35      | 33      |
| Women          |         |         |         |         |         |         |
| Success        | 80%     | 50%     | 83%     | 67%     | 90%     | 100%    |
| Non-Success    | 0%      | 33%     | 0%      | 0%      | 0%      | 0%      |
| Withdrawal     | 20%     | 17%     | 17%     | 33%     | 10%     | 0%      |
| Total Percent  | 100%    | 100%    | 100%    | 100%    | 100%    | 100%    |
| Total Enrolled | 5       | 6       | 6       | 9       | 10      | 11      |