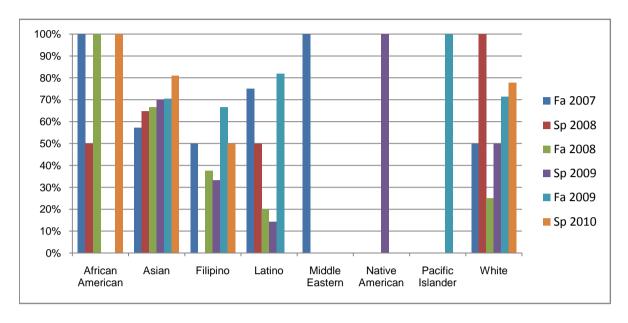

Chabot Success Rates By Ethnicity and Semester Course: MTH 3

|                |                | Fa 2007 | Sp 2008 | Fa 2008 | Sp 2009 | Fa 2009 | Sp 2010 |
|----------------|----------------|---------|---------|---------|---------|---------|---------|
| African A      | merican        |         |         |         |         |         |         |
|                | Success        | 100%    | 50%     | 100%    | 0%      | 0%      | 100%    |
|                | Non-Success    | 0%      | 0%      | 0%      | 0%      | 0%      | 0%      |
|                | Withdrawal     | 0%      | 50%     | 0%      | 100%    | 0%      | 0%      |
|                | Total Percent  | 100%    | 100%    | 100%    | 100%    | 0%      | 100%    |
|                | Total Enrolled | 1       | 2       | 2       | 1       | 0       | 1       |
| Asian          |                |         |         |         |         |         |         |
|                | Success        | 57%     | 65%     | 67%     | 70%     | 71%     | 81%     |
|                | Non-Success    | 21%     | 18%     | 25%     | 0%      | 24%     | 14%     |
|                | Withdrawal     | 21%     | 18%     | 8%      | 30%     | 6%      | 5%      |
|                | Total Percent  | 100%    | 100%    | 100%    | 100%    | 100%    | 100%    |
|                | Total Enrolled | 14      | 17      | 24      | 20      | 17      | 21      |
| Filipino       |                |         |         |         |         |         |         |
|                | Success        | 50%     | 0%      | 38%     | 33%     | 67%     | 50%     |
|                | Non-Success    | 0%      | 50%     | 25%     | 17%     | 17%     | 50%     |
|                | Withdrawal     | 50%     | 50%     | 38%     | 50%     | 17%     | 0%      |
|                | Total Percent  | 100%    | 100%    | 100%    | 100%    | 100%    | 100%    |
|                | Total Enrolled | 2       | 2       | 8       | 6       | 6       | 4       |
| Latino         |                |         |         |         |         |         |         |
|                | Success        | 75%     | 50%     | 20%     | 14%     | 82%     | 0%      |
|                | Non-Success    | 0%      | 50%     | 60%     |         | 9%      | 80%     |
|                | Withdrawal     | 25%     | 0%      | 20%     | 57%     | 9%      | 20%     |
|                | Total Percent  | 100%    | 100%    | 100%    | 100%    | 100%    | 100%    |
|                | Total Enrolled | 4       | 4       | 5       | 7       | 11      | 5       |
| Middle Eastern |                |         |         |         |         |         |         |
|                | Success        | 100%    | 0%      |         |         | 0%      | 0%      |
|                | Non-Success    | 0%      | 0%      | 0%      |         | 0%      | 0%      |
|                | Withdrawal     | 0%      | 0%      | 0%      | 0%      | 0%      | 0%      |

|            | Total Percent  | 100% | 0%   | 0%   | 0%   | 0%   | 0%   |
|------------|----------------|------|------|------|------|------|------|
|            | Total Enrolled | 1    | 0    | 0    | 0    | 0    | 0    |
| Native A   | merican        |      |      |      |      |      |      |
|            | Success        | 0%   | 0%   | 0%   | 100% | 0%   | 0%   |
|            | Non-Success    | 0%   | 100% | 0%   | 0%   | 0%   | 0%   |
|            | Withdrawal     | 0%   | 0%   | 0%   | 0%   | 0%   | 0%   |
|            | Total Percent  | 0%   | 100% | 0%   | 100% | 0%   | 0%   |
|            | Total Enrolled | 0    | 1    | 0    | 1    | 0    | 0    |
| Pacific Is | slander        |      |      |      |      |      |      |
|            | Success        | 0%   | 0%   | 0%   | 0%   | 100% | 0%   |
|            | Non-Success    | 33%  | 0%   | 100% | 0%   | 0%   | 0%   |
|            | Withdrawal     | 67%  | 0%   | 0%   | 100% | 0%   | 0%   |
|            | Total Percent  | 100% | 0%   | 100% | 100% | 100% | 0%   |
|            | Total Enrolled | 3    | 0    | 1    | 1    | 1    | 0    |
| White      |                |      |      |      |      |      |      |
|            | Success        | 50%  | 100% | 25%  | 50%  | 71%  | 78%  |
|            | Non-Success    | 0%   | 0%   | 25%  | 25%  | 0%   | 11%  |
|            | Withdrawal     | 50%  | 0%   | 50%  | 25%  | 29%  | 11%  |
|            | Total Percent  | 100% | 100% | 100% | 100% | 100% | 100% |
|            | Total Enrolled | 2    | 5    | 4    | 4    | 7    | 9    |