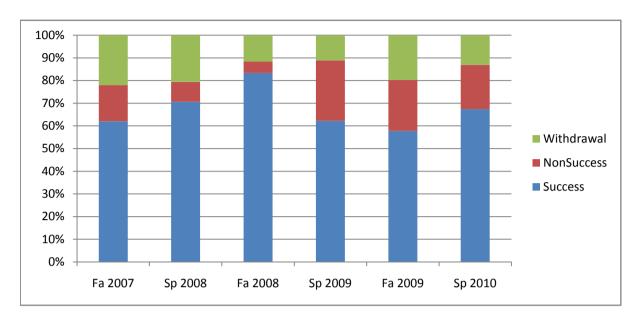

Chabot Success, Non-Success, and Withdrawal Rates By Semester Course: MTH 40

|                | Fa 2007 | Sp 2008 | Fa 2008 | Sp 2009 | Fa 2009 | Sp 2010 |
|----------------|---------|---------|---------|---------|---------|---------|
| Success        | 62%     | 71%     | 83%     | 62%     | 58%     | 67%     |
| Non-Success    | 16%     | 9%      | 5%      | 27%     | 23%     | 20%     |
| Withdrawal     | 22%     | 21%     | 12%     | 11%     | 20%     | 13%     |
| Total Percent  | 100%    | 100%    | 100%    | 100%    | 100%    | 100%    |
| Total Enrolled | 50      | 34      | 60      | 45      | 71      | 46      |