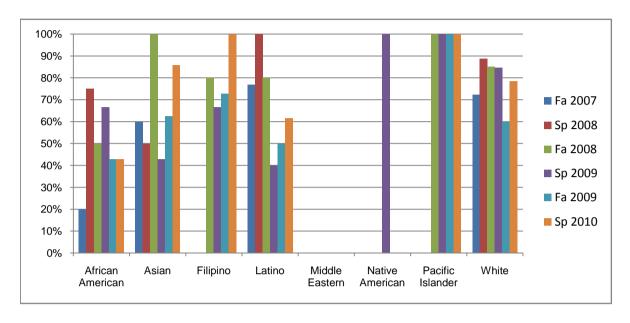

Chabot Success Rates By Ethnicity and Semester Course: MTH 40

|                |                | Fa 2007 | Sp 2008 | Fa 2008 | Sp 2009 | Fa 2009 | Sp 2010 |
|----------------|----------------|---------|---------|---------|---------|---------|---------|
| African Ar     | merican        |         |         |         |         |         |         |
|                | Success        | 20%     | 75%     | 50%     | 67%     | 43%     | 43%     |
|                | Non-Success    | 60%     | 0%      | 0%      | 33%     | 29%     | 14%     |
|                | Withdrawal     | 20%     | 25%     | 50%     | 0%      | 29%     | 43%     |
|                | Total Percent  | 100%    | 100%    | 100%    | 100%    | 100%    | 100%    |
|                | Total Enrolled | 5       | 4       | 2       | 6       | 7       | 7       |
| Asian          |                |         |         |         |         |         |         |
|                | Success        | 60%     | 50%     | 100%    | 43%     | 63%     | 86%     |
|                | Non-Success    | 0%      | 0%      | 0%      | 57%     | 0%      | 0%      |
|                | Withdrawal     | 40%     | 50%     | 0%      | 0%      | 38%     | 14%     |
|                | Total Percent  | 100%    | 100%    | 100%    | 100%    | 100%    | 100%    |
|                | Total Enrolled | 5       | 2       | 5       | 7       | 8       | 7       |
| Filipino       |                |         |         |         |         |         |         |
|                | Success        | 0%      | 0%      | 80%     | 67%     | 73%     | 100%    |
|                | Non-Success    | 33%     | 33%     | 0%      | 33%     | 18%     | 0%      |
|                | Withdrawal     | 67%     | 67%     | 20%     | 0%      | 9%      | 0%      |
|                | Total Percent  | 100%    | 100%    | 100%    | 100%    | 100%    | 100%    |
|                | Total Enrolled | 3       | 3       | 10      | 3       | 11      | 1       |
| Latino         |                |         |         |         |         |         |         |
|                | Success        | 77%     | 100%    | 80%     | 40%     | 50%     | 62%     |
|                | Non-Success    | 8%      | 0%      | 13%     | 0%      | 22%     | 31%     |
|                | Withdrawal     | 15%     | 0%      | 7%      | 60%     | 28%     | 8%      |
|                | Total Percent  | 100%    | 100%    | 100%    | 100%    | 100%    | 100%    |
|                | Total Enrolled | 13      | 5       | 15      | 5       | 18      | 13      |
| Middle Eastern |                |         |         |         |         |         |         |
|                | Success        | 0%      | 0%      | 0%      | 0%      | 0%      | 0%      |
|                | Non-Success    | 0%      | 0%      | 0%      | 0%      | 0%      | 0%      |
|                | Withdrawal     | 0%      | 0%      | 0%      | 0%      | 0%      | 0%      |

|            | Total Percent  | 0%   | 0%   | 0%   | 0%   | 0%   | 0%   |
|------------|----------------|------|------|------|------|------|------|
|            | Total Enrolled | 0    | 0    | 0    | 0    | 0    | 0    |
| Native A   | merican        |      |      |      |      |      |      |
|            | Success        | 0%   | 0%   | 0%   | 100% | 0%   | 0%   |
|            | Non-Success    | 0%   | 0%   | 0%   | 0%   | 0%   | 0%   |
|            | Withdrawal     | 0%   | 0%   | 0%   | 0%   | 0%   | 0%   |
|            | Total Percent  | 0%   | 0%   | 0%   | 100% | 0%   | 0%   |
|            | Total Enrolled | 0    | 0    | 0    | 1    | 0    | 0    |
| Pacific Is | lander         |      |      |      |      |      |      |
|            | Success        | 0%   | 0%   | 100% | 100% | 100% | 100% |
|            | Non-Success    | 0%   | 0%   | 0%   | 0%   | 0%   | 0%   |
|            | Withdrawal     | 0%   | 0%   | 0%   | 0%   | 0%   | 0%   |
|            | Total Percent  | 0%   | 0%   | 100% | 100% | 100% | 100% |
|            | Total Enrolled | 0    | 0    | 1    | 1    | 2    | 1    |
| White      |                |      |      |      |      |      |      |
|            | Success        | 72%  | 89%  | 85%  | 85%  | 60%  | 79%  |
|            | Non-Success    | 6%   | 0%   | 5%   | 15%  | 30%  | 21%  |
|            | Withdrawal     | 22%  | 11%  | 10%  | 0%   | 10%  | 0%   |
|            | Total Percent  | 100% | 100% | 100% | 100% | 100% | 100% |
|            | Total Enrolled | 18   | 9    | 20   | 13   | 20   | 14   |