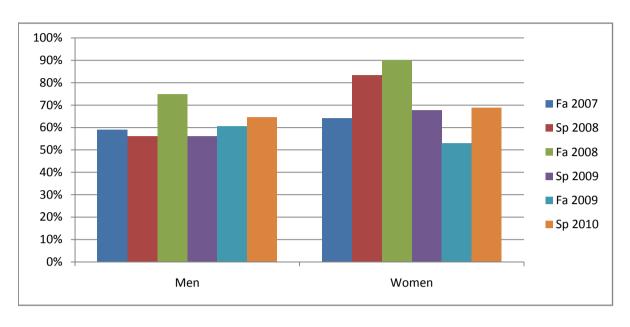

Chabot Success Rates By Gender and Semester Course: MTH 40

|                | Fa 2007 | Sp 2008 | Fa 2008 | Sp 2009 | Fa 2009 | Sp 2010 |
|----------------|---------|---------|---------|---------|---------|---------|
| Men            |         | •       |         | •       |         | •       |
| Success        | 59%     | 56%     | 75%     | 56%     | 61%     | 65%     |
| Non-Success    | 18%     | 13%     | 11%     | 25%     | 18%     | 24%     |
| Withdrawal     | 23%     | 31%     | 14%     | 19%     | 21%     | 12%     |
| Total Percent  | 100%    | 100%    | 100%    | 100%    | 100%    | 100%    |
| Total Enrolled | 22      | 16      | 28      | 16      | 38      | 17      |
| Women          |         |         |         |         |         |         |
| Success        | 64%     | 83%     | 90%     | 68%     | 53%     | 69%     |
| Non-Success    | 14%     | 6%      | 0%      | 29%     | 28%     | 17%     |
| Withdrawal     | 21%     | 11%     | 10%     | 4%      | 19%     | 14%     |
| Total Percent  | 100%    | 100%    | 100%    | 100%    | 100%    | 100%    |
| Total Enrolled | 28      | 18      | 30      | 28      | 32      | 29      |