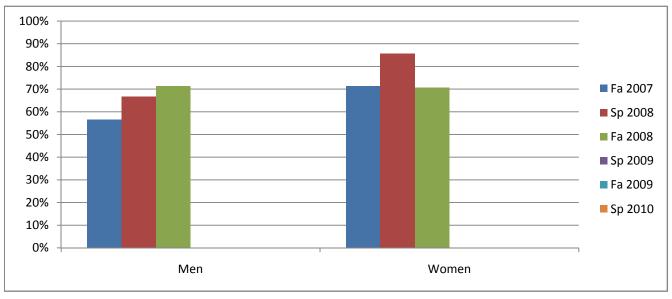

## Chabot Success Rates By Gender and Semester Course: MTH 43W

|                | Fa 2007 | Sp 2008 | Fa 2008 | Sp 2009 | Fa 2009 | Sp 2010 |
|----------------|---------|---------|---------|---------|---------|---------|
| Men            |         |         |         |         |         |         |
| Success        | 57%     | 67%     | 71%     | 0%      | 0%      | 0%      |
| Non-Success    | 4%      | 17%     | 0%      | 0%      | 0%      | 0%      |
| Withdrawal     | 39%     | 17%     | 29%     | 0%      | 0%      | 0%      |
| Total Percent  | 100%    | 100%    | 100%    | 0%      | 0%      | 0%      |
| Total Enrolled | 23      | 6       | 7       | 0       | 0       | 0       |
| Women          |         |         |         |         |         |         |
| Success        | 71%     | 86%     | 71%     | 0%      | 0%      | 0%      |
| Non-Success    | 3%      | 0%      | 0%      | 0%      | 0%      | 0%      |
| Withdrawal     | 26%     | 14%     | 29%     | 0%      | 0%      | 0%      |
| Total Percent  | 100%    | 100%    | 100%    | 0%      | 0%      | 0%      |
| Total Enrolled | 35      | 14      | 17      | 0       | 0       | 0       |