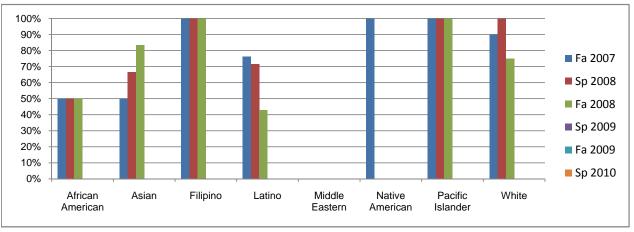

## Chabot Success Rates By Ethnicity and Semester Course: MTH 43W

|             |                | Fa 2007    | Sp 2008 | Fa 2008 | Sp 2009 | Fa 2009 | Sp 2010 |
|-------------|----------------|------------|---------|---------|---------|---------|---------|
| African A   |                |            |         |         |         |         |         |
|             | Success        | 50%        | 50%     | 50%     | 0%      | 0%      | 0%      |
|             | Non-Success    | 0%         | 0%      | 0%      | 0%      | 0%      | 0%      |
|             | Withdrawal     | 50%        | 50%     | 50%     | 0%      | 0%      | 0%      |
|             | Total Percent  | 100%       | 100%    | 100%    | 0%      | 0%      | 0%      |
|             | Total Enrolled | 10         | 2       | 2       | 0       | 0       | 0       |
| Asian       |                |            |         |         |         |         |         |
|             | Success        | 50%        | 67%     | 83%     | 0%      | 0%      | 0%      |
|             | Non-Success    | 0%         | 0%      | 0%      | 0%      | 0%      | 0%      |
|             | Withdrawal     | 50%        | 33%     | 17%     | 0%      | 0%      | 0%      |
|             | Total Percent  | 100%       | 100%    | 100%    | 0%      | 0%      | 0%      |
|             | Total Enrolled | 6          | 3       | 6       | 0       | 0       | 0       |
| Filipino    |                |            |         |         |         |         |         |
|             | Success        | 100%       | 100%    | 100%    | 0%      | 0%      | 0%      |
|             | Non-Success    | 0%         | 0%      | 0%      | 0%      | 0%      | 0%      |
|             | Withdrawal     | 0%         | 0%      | 0%      | 0%      | 0%      | 0%      |
|             | Total Percent  | 100%       | 100%    | 100%    | 0%      | 0%      | 0%      |
|             | Total Enrolled | 1          | 2       | 2       | 0       | 0       | 0       |
| Latino      |                |            |         |         |         |         |         |
|             | Success        | 76%        | 71%     | 43%     | 0%      | 0%      | 0%      |
|             | Non-Success    | 5%         | 14%     | 0%      | 0%      | 0%      | 0%      |
|             | Withdrawal     | 19%        | 14%     | 57%     | 0%      | 0%      | 0%      |
|             | Total Percent  | 100%       | 100%    | 100%    | 0%      | 0%      | 0%      |
|             | Total Enrolled | 21         | 7       | 7       | 0       | 0       | 0       |
| Middle Ea   |                | <b>-</b> · | •       | •       | ŭ       | •       | •       |
|             | Success        | 0%         | 0%      | 0%      | 0%      | 0%      | 0%      |
|             | Non-Success    | 0%         | 0%      | 0%      | 0%      | 0%      | 0%      |
|             | Withdrawal     | 0%         | 0%      | 0%      | 0%      | 0%      | 0%      |
|             | Total Percent  | 0%         | 0%      | 0%      | 0%      | 0%      | 0%      |
|             | Total Enrolled | 0          | 0       | 0       | 0       | 0       | 0       |
| Native An   |                | v          | •       | ·       | •       | ·       | •       |
| Native All  | Success        | 100%       | 0%      | 0%      | 0%      | 0%      | 0%      |
|             | Non-Success    | 0%         | 0%      | 0%      | 0%      | 0%      | 0%      |
|             | Withdrawal     | 0%         | 0%      | 0%      | 0%      | 0%      | 0%      |
|             | Total Percent  | 100%       | 0%      | 0%      | 0%      | 0%      | 0%      |
|             | Total Enrolled | 100 %      | 0 %     | 0 %     | 0 %     | 0 %     | 0 %     |
| Pacific Isl |                | 1          | U       | U       | U       | U       | U       |
| Pacific ISI | Success        | 100%       | 100%    | 100%    | 0%      | 0%      | 0%      |
|             |                | 0%         | 0%      | 0%      | 0%      | 0%      | 0%      |
|             | Non-Success    |            | - , -   |         |         |         |         |
|             | Withdrawal     | 0%         | 0%      | 0%      | 0%      | 0%      | 0%      |
|             | Total Percent  | 100%       | 100%    | 100%    | 0%      | 0%      | 0%      |
| 140.24      | Total Enrolled | 2          | 1       | 2       | 0       | 0       | 0       |
| White       | 0              | 2001       | 40001   |         | 221     | 221     | 221     |
|             | Success        | 90%        | 100%    | 75%     | 0%      | 0%      | 0%      |
|             | Non-Success    | 0%         | 0%      | 0%      | 0%      | 0%      | 0%      |
|             | Withdrawal     | 10%        | 0%      | 25%     | 0%      | 0%      | 0%      |
|             | Total Percent  | 100%       | 100%    | 100%    | 0%      | 0%      | 0%      |
|             | Total Enrolled | 10         | 3       | 4       | 0       | 0       | 0       |