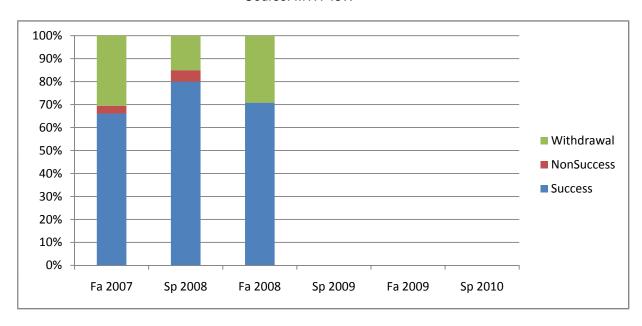

Chabot Success, Non-Success, and Withdrawal Rates By Semester Course: MTH 43W

|                | Fa 2007 | Sp 2008 | Fa 2008 | Sp 2009 | Fa 2009 | Sp 2010 |
|----------------|---------|---------|---------|---------|---------|---------|
| Success        | 66%     | 80%     | 71%     | 0%      | 0%      | 0%      |
| Non-Success    | 3%      | 5%      | 0%      | 0%      | 0%      | 0%      |
| Withdrawal     | 31%     | 15%     | 29%     | 0%      | 0%      | 0%      |
| Total Percent  | 100%    | 100%    | 100%    | 0%      | 0%      | 0%      |
| Total Enrolled | 59      | 20      | 24      | 0       | 0       | 0       |