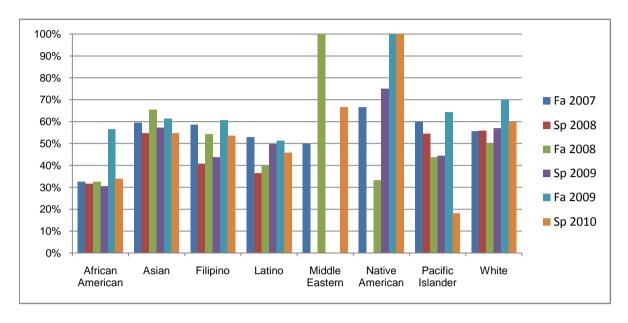

Chabot Success Rates By Ethnicity and Semester Course: MTH 43

|                  |                | Fa 2007 | Sp 2008 | Fa 2008 | Sp 2009 | Fa 2009 | Sp 2010 |
|------------------|----------------|---------|---------|---------|---------|---------|---------|
| African American |                |         |         |         |         |         |         |
|                  | Success        | 33%     | 32%     | 33%     | 30%     | 57%     | 34%     |
|                  | Non-Success    | 35%     | 17%     | 33%     | 30%     | 28%     | 30%     |
|                  | Withdrawal     | 33%     | 51%     | 35%     | 39%     | 15%     | 36%     |
|                  | Total Percent  | 100%    | 100%    | 100%    | 100%    | 100%    | 100%    |
|                  | Total Enrolled | 40      | 41      | 49      | 46      | 46      | 56      |
| Asian            |                |         |         |         |         |         |         |
|                  | Success        | 60%     | 55%     | 65%     | 57%     | 61%     | 55%     |
|                  | Non-Success    | 17%     | 14%     | 12%     | 13%     | 13%     | 26%     |
|                  | Withdrawal     | 23%     | 31%     | 22%     | 30%     | 26%     | 19%     |
|                  | Total Percent  | 100%    | 100%    | 100%    | 100%    | 100%    | 100%    |
|                  | Total Enrolled | 94      | 104     | 113     | 117     | 109     | 119     |
| Filipino         |                |         |         |         |         |         |         |
|                  | Success        | 59%     | 41%     | 54%     | 44%     | 61%     | 54%     |
|                  | Non-Success    | 12%     | 19%     | 8%      | 23%     | 17%     | 13%     |
|                  | Withdrawal     | 29%     | 41%     | 38%     | 34%     | 23%     | 33%     |
|                  | Total Percent  | 100%    | 100%    | 100%    | 100%    | 100%    | 100%    |
|                  | Total Enrolled | 58      | 59      | 72      | 71      | 66      | 54      |
| Latino           |                |         |         |         |         |         |         |
|                  | Success        | 53%     |         |         |         |         |         |
|                  | Non-Success    | 12%     | 17%     | 21%     | 24%     |         | 29%     |
|                  | Withdrawal     | 35%     | 46%     | 39%     | 26%     | 36%     | 25%     |
|                  | Total Percent  | 100%    | 100%    | 100%    | 100%    | 100%    | 100%    |
|                  | Total Enrolled | 106     | 110     | 113     | 129     | 119     | 140     |
| Middle Eastern   |                |         |         |         |         |         |         |
|                  | Success        | 50%     | 0%      | 100%    | 0%      | 0%      |         |
|                  | Non-Success    | 0%      | 100%    | 0%      | 50%     | 0%      | 0%      |
|                  | Withdrawal     | 50%     | 0%      | 0%      | 50%     | 0%      | 33%     |

|            | Total Percent  | 100% | 100% | 100% | 100% | 0%   | 100% |
|------------|----------------|------|------|------|------|------|------|
|            | Total Enrolled | 2    | 1    | 1    | 2    | 0    | 3    |
| Native A   | merican        |      |      |      |      |      |      |
|            | Success        | 67%  | 0%   | 33%  | 75%  | 100% | 100% |
|            | Non-Success    | 0%   | 0%   | 0%   | 0%   | 0%   | 0%   |
|            | Withdrawal     | 33%  | 100% | 67%  | 25%  | 0%   | 0%   |
|            | Total Percent  | 100% | 100% | 100% | 100% | 100% | 100% |
|            | Total Enrolled | 3    | 2    | 3    | 4    | 1    | 1    |
| Pacific Is | slander        |      |      |      |      |      |      |
|            | Success        | 60%  | 55%  | 44%  | 44%  | 64%  | 18%  |
|            | Non-Success    | 30%  | 9%   | 19%  | 22%  | 14%  | 64%  |
|            | Withdrawal     | 10%  | 36%  | 38%  | 33%  | 21%  | 18%  |
|            | Total Percent  | 100% | 100% | 100% | 100% | 100% | 100% |
|            | Total Enrolled | 10   | 11   | 16   | 18   | 14   | 11   |
| White      |                |      |      |      |      |      |      |
|            | Success        | 56%  | 56%  | 50%  | 57%  | 70%  | 60%  |
|            | Non-Success    | 8%   | 12%  | 16%  | 13%  | 13%  | 15%  |
|            | Withdrawal     | 36%  | 32%  | 34%  | 30%  | 17%  | 25%  |
|            | Total Percent  | 100% | 100% | 100% | 100% | 100% | 100% |
|            | Total Enrolled | 72   | 84   | 86   | 86   | 83   | 67   |