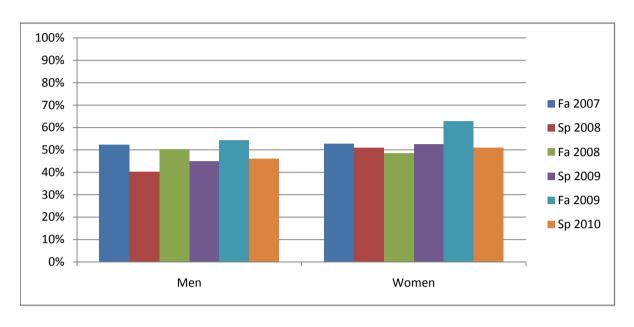

Chabot Success Rates By Gender and Semester Course: MTH 43

|                | Fa 2007 | Sp 2008 | Fa 2008 | Sp 2009 | Fa 2009 | Sp 2010 |
|----------------|---------|---------|---------|---------|---------|---------|
| Men            |         | •       |         | ·       |         | ·       |
| Success        | 52%     | 40%     | 50%     | 45%     | 54%     | 46%     |
| Non-Success    | 18%     | 17%     | 18%     | 20%     | 15%     | 26%     |
| Withdrawal     | 29%     | 43%     | 32%     | 35%     | 30%     | 27%     |
| Total Percent  | 100%    | 100%    | 100%    | 100%    | 100%    | 100%    |
| Total Enrolled | 191     | 189     | 225     | 218     | 195     | 193     |
| Women          |         |         |         |         |         |         |
| Success        | 53%     | 51%     | 49%     | 53%     | 63%     | 51%     |
| Non-Success    | 13%     | 14%     | 18%     | 19%     | 16%     | 24%     |
| Withdrawal     | 34%     | 35%     | 33%     | 29%     | 21%     | 25%     |
| Total Percent  | 100%    | 100%    | 100%    | 100%    | 100%    | 100%    |
| Total Enrolled | 235     | 261     | 268     | 291     | 272     | 288     |