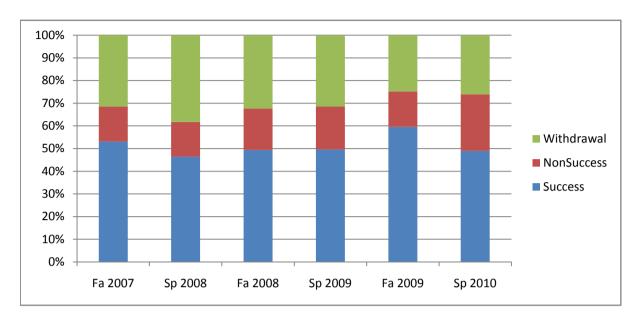

Chabot Success, Non-Success, and Withdrawal Rates By Semester Course: MTH 43

|                | Fa 2007 | Sp 2008 | Fa 2008 | Sp 2009 | Fa 2009 | Sp 2010 |
|----------------|---------|---------|---------|---------|---------|---------|
| Success        | 53%     | 46%     | 49%     | 50%     | 60%     | 49%     |
| Non-Success    | 15%     | 15%     | 18%     | 19%     | 16%     | 25%     |
| Withdrawal     | 31%     | 38%     | 32%     | 32%     | 25%     | 26%     |
| Total Percent  | 100%    | 100%    | 100%    | 100%    | 100%    | 100%    |
| Total Enrolled | 433     | 455     | 498     | 514     | 472     | 484     |