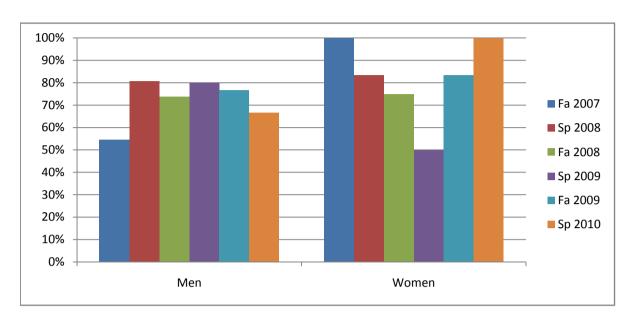

Chabot Success Rates By Gender and Semester Course: MTH 4

|                | Fa 2007 | Sp 2008 | Fa 2008 | Sp 2009 | Fa 2009 | Sp 2010 |
|----------------|---------|---------|---------|---------|---------|---------|
| Men            |         | •       |         | •       |         | •       |
| Success        | 55%     | 81%     | 74%     | 80%     | 77%     | 67%     |
| Non-Success    | 9%      | 4%      | 5%      | 7%      | 13%     | 33%     |
| Withdrawal     | 36%     | 15%     | 21%     | 13%     | 10%     | 0%      |
| Total Percent  | 100%    | 100%    | 100%    | 100%    | 100%    | 100%    |
| Total Enrolled | 11      | 26      | 19      | 15      | 30      | 15      |
| Women          |         |         |         |         |         |         |
| Success        | 100%    | 83%     | 75%     | 50%     | 83%     | 100%    |
| Non-Success    | 0%      | 0%      | 0%      | 50%     | 8%      | 0%      |
| Withdrawal     | 0%      | 17%     | 25%     | 0%      | 8%      | 0%      |
| Total Percent  | 100%    | 100%    | 100%    | 100%    | 100%    | 100%    |
| Total Enrolled | 3       | 6       | 4       | 2       | 12      | 1       |