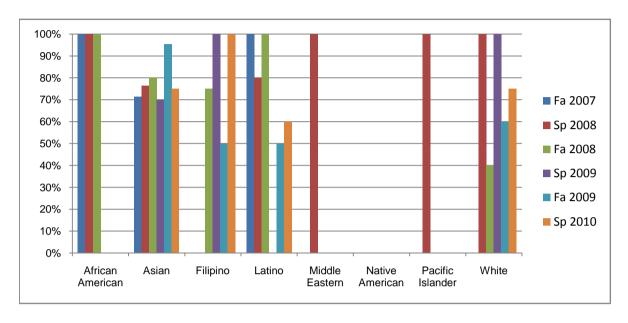

Chabot Success Rates By Ethnicity and Semester Course: MTH 4

|                  |                | Fa 2007 | Sp 2008 | Fa 2008 | Sp 2009 | Fa 2009 | Sp 2010 |
|------------------|----------------|---------|---------|---------|---------|---------|---------|
| African American |                |         | •       |         | •       |         | -       |
|                  | Success        | 100%    | 100%    | 100%    | 0%      | 0%      | 0%      |
|                  | Non-Success    | 0%      | 0%      | 0%      | 100%    | 100%    | 0%      |
|                  | Withdrawal     | 0%      | 0%      | 0%      | 0%      | 0%      | 0%      |
|                  | Total Percent  | 100%    | 100%    | 100%    | 100%    | 100%    | 0%      |
|                  | Total Enrolled | 2       | 1       | 1       | 1       | 2       | 0       |
| Asian            |                |         |         |         |         |         |         |
|                  | Success        | 71%     | 76%     | 80%     | 70%     | 95%     | 75%     |
|                  | Non-Success    | 14%     | 6%      | 10%     | 0%      | 5%      | 25%     |
|                  | Withdrawal     | 14%     | 18%     | 10%     | 30%     | 0%      | 0%      |
|                  | Total Percent  | 100%    | 100%    | 100%    | 100%    | 100%    | 100%    |
|                  | Total Enrolled | 7       | 17      | 10      | 10      | 22      | 4       |
| Filipino         |                |         |         |         |         |         |         |
|                  | Success        | 0%      | 0%      | 75%     | 100%    | 50%     | 100%    |
|                  | Non-Success    | 0%      | 0%      | 0%      | 0%      | 0%      | 0%      |
|                  | Withdrawal     | 0%      | 100%    | 25%     | 0%      | 50%     | 0%      |
|                  | Total Percent  | 0%      | 100%    | 100%    | 100%    | 100%    | 100%    |
|                  | Total Enrolled | 0       | 1       | 4       | 3       | 4       | 1       |
| Latino           |                |         |         |         |         |         |         |
|                  | Success        | 100%    | 80%     | 100%    | 0%      |         |         |
|                  | Non-Success    | 0%      | 0%      | 0%      | 0%      |         | 40%     |
|                  | Withdrawal     | 0%      | 20%     | 0%      | 0%      | 0%      | 0%      |
|                  | Total Percent  | 100%    | 100%    | 100%    | 0%      | 100%    | 100%    |
|                  | Total Enrolled | 1       | 5       | 3       | 0       | 4       | 5       |
| Middle Ea        | stern          |         |         |         |         |         |         |
|                  | Success        | 0%      | 100%    | 0%      |         |         |         |
|                  | Non-Success    | 0%      | 0%      | 0%      | 0%      |         | 0%      |
|                  | Withdrawal     | 0%      | 0%      | 0%      | 0%      | 0%      | 0%      |

|            | Total Percent  | 0%   | 100% | 0%   | 0%   | 0%   | 0%   |
|------------|----------------|------|------|------|------|------|------|
|            | Total Enrolled | 0    | 1    | 0    | 0    | 0    | 0    |
| Native Ar  | merican        |      |      |      |      |      |      |
|            | Success        | 0%   | 0%   | 0%   | 0%   | 0%   | 0%   |
|            | Non-Success    | 0%   | 0%   | 0%   | 0%   | 0%   | 0%   |
|            | Withdrawal     | 0%   | 0%   | 0%   | 0%   | 0%   | 0%   |
|            | Total Percent  | 0%   | 0%   | 0%   | 0%   | 0%   | 0%   |
|            | Total Enrolled | 0    | 0    | 0    | 0    | 0    | 0    |
| Pacific Is | lander         |      |      |      |      |      |      |
|            | Success        | 0%   | 100% | 0%   | 0%   | 0%   | 0%   |
|            | Non-Success    | 0%   | 0%   | 0%   | 0%   | 0%   | 0%   |
|            | Withdrawal     | 0%   | 0%   | 0%   | 0%   | 0%   | 0%   |
|            | Total Percent  | 0%   | 100% | 0%   | 0%   | 0%   | 0%   |
|            | Total Enrolled | 0    | 1    | 0    | 0    | 0    | 0    |
| White      |                |      |      |      |      |      |      |
|            | Success        | 0%   | 100% | 40%  | 100% | 60%  | 75%  |
|            | Non-Success    | 0%   | 0%   | 0%   | 0%   | 0%   | 25%  |
|            | Withdrawal     | 100% | 0%   | 60%  | 0%   | 40%  | 0%   |
|            | Total Percent  | 100% | 100% | 100% | 100% | 100% | 100% |
|            | Total Enrolled | 3    | 6    | 5    | 4    | 5    | 4    |