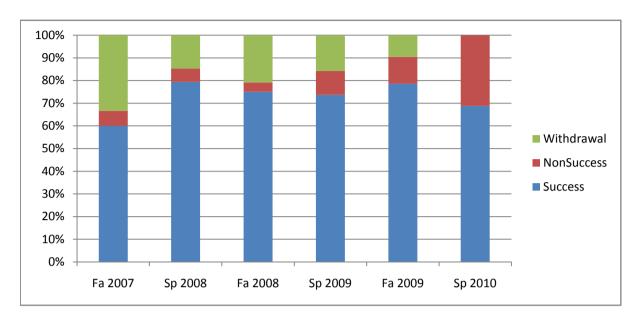

Chabot Success, Non-Success, and Withdrawal Rates By Semester Course: MTH 4

|                | Fa 2007 | Sp 2008 | Fa 2008 | Sp 2009 | Fa 2009 | Sp 2010 |
|----------------|---------|---------|---------|---------|---------|---------|
| Success        | 60%     | 79%     | 75%     | 74%     | 79%     | 69%     |
| Non-Success    | 7%      | 6%      | 4%      | 11%     | 12%     | 31%     |
| Withdrawal     | 33%     | 15%     | 21%     | 16%     | 10%     | 0%      |
| Total Percent  | 100%    | 100%    | 100%    | 100%    | 100%    | 100%    |
| Total Enrolled | 15      | 34      | 24      | 19      | 42      | 16      |