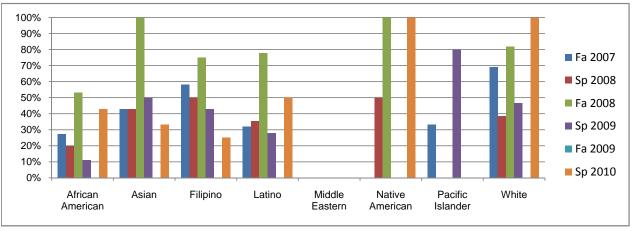

## Chabot Success Rates By Ethnicity and Semester Course: MTH 54L

|              |                | Fa 2007 | Sp 2008 | Fa 2008 | Sp 2009 | Fa 2009 | Sp 2010 |
|--------------|----------------|---------|---------|---------|---------|---------|---------|
| African Ar   |                | a=a:    | 2221    | ===:    | 4.404   | 221     | 1001    |
|              | Success        | 27%     | 20%     | 53%     | 11%     | 0%      | 43%     |
|              | Non-Success    | 18%     | 50%     | 33%     | 33%     | 0%      | 0%      |
|              | Withdrawal     | 55%     | 30%     | 13%     | 56%     | 0%      | 57%     |
|              | Total Percent  | 100%    | 100%    | 100%    | 100%    | 0%      | 100%    |
|              | Total Enrolled | 11      | 10      | 15      | 18      | 0       | 7       |
| Asian        |                |         |         |         |         |         |         |
|              | Success        | 43%     | 43%     | 100%    | 50%     | 0%      | 33%     |
|              | Non-Success    | 29%     | 29%     | 0%      | 0%      | 0%      | 17%     |
|              | Withdrawal     | 29%     | 29%     | 0%      | 50%     | 0%      | 50%     |
|              | Total Percent  | 100%    | 100%    | 100%    | 100%    | 0%      | 100%    |
|              | Total Enrolled | 7       | 7       | 7       | 4       | 0       | 6       |
| ilipino      |                |         |         |         |         |         |         |
|              | Success        | 58%     | 50%     | 75%     | 43%     | 0%      | 25%     |
|              | Non-Success    | 8%      | 0%      | 13%     | 43%     | 0%      | 75%     |
|              | Withdrawal     | 33%     | 50%     | 13%     | 14%     | 0%      | 0%      |
|              | Total Percent  | 100%    | 100%    | 100%    | 100%    | 0%      | 100%    |
|              | Total Enrolled | 12      | 6       | 16      | 7       | 0       | 4       |
| atino        |                |         |         |         |         |         |         |
|              | Success        | 32%     | 35%     | 78%     | 28%     | 0%      | 50%     |
|              | Non-Success    | 16%     | 29%     | 7%      | 36%     | 0%      | 20%     |
|              | Withdrawal     | 52%     | 35%     | 15%     | 36%     | 0%      | 30%     |
|              | Total Percent  | 100%    | 100%    | 100%    | 100%    | 0%      | 100%    |
|              | Total Enrolled | 25      | 17      | 27      | 25      | 0       | 10070   |
| /liddle Ea   |                | 23      | .,      | 21      | 25      | Ū       | 10      |
| maaic La     | Success        | 0%      | 0%      | 0%      | 0%      | 0%      | 0%      |
|              | Non-Success    | 0%      | 0%      | 0%      | 0%      | 0%      | 0%      |
|              | Withdrawal     | 0%      | 0%      | 0%      | 100%    | 0%      | 0%      |
|              | Total Percent  | 0%      | 0%      | 0%      | 100%    | 0%      | 0%      |
|              | Total Enrolled | 0       | 0       | 0       | 100 %   | 0       | 0 %     |
| lative Am    |                | U       | U       | U       | 1       | U       | U       |
| lative Am    | Success        | 0%      | 50%     | 100%    | 0%      | 0%      | 100%    |
|              |                |         |         |         | - , -   | - , -   |         |
|              | Non-Success    | 0%      | 50%     | 0%      | 0%      | 0%      | 0%      |
|              | Withdrawal     | 0%      | 0%      | 0%      | 0%      | 0%      | 0%      |
|              | Total Percent  | 0%      | 100%    | 100%    | 0%      | 0%      | 100%    |
|              | Total Enrolled | 0       | 2       | 1       | 0       | 0       | 1       |
| Pacific Isla |                | 2001    | 221     |         | 2221    | 221     | 251     |
|              | Success        | 33%     | 0%      | 0%      | 80%     | 0%      | 0%      |
|              | Non-Success    | 0%      | 100%    | 33%     | 0%      | 0%      | 0%      |
|              | Withdrawal     | 67%     | 0%      | 67%     | 20%     | 0%      | 0%      |
|              | Total Percent  | 100%    | 100%    | 100%    | 100%    | 0%      | 0%      |
|              | Total Enrolled | 3       | 1       | 3       | 5       | 0       | 0       |
| Vhite        |                |         |         |         |         |         |         |
|              | Success        | 69%     | 38%     | 82%     | 47%     | 0%      | 100%    |
|              | Non-Success    | 8%      | 23%     | 9%      | 27%     | 0%      | 0%      |
|              | Withdrawal     | 23%     | 38%     | 9%      | 27%     | 0%      | 0%      |
|              | Total Percent  | 100%    | 100%    | 100%    | 100%    | 0%      | 100%    |
|              | Total Enrolled | 13      | 13      | 11      | 15      | 0       | 5       |