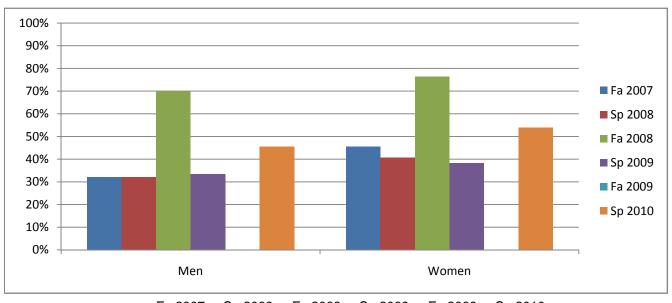

Chabot Success Rates By Gender and Semester Course: MTH 54L

|                | Fa 2007 | Sp 2008 | Fa 2008 | Sp 2009 | Fa 2009 | Sp 2010 |
|----------------|---------|---------|---------|---------|---------|---------|
| Men            |         |         |         |         |         |         |
| Success        | 32%     | 32%     | 70%     | 33%     | 0%      | 45%     |
| Non-Success    | 16%     | 29%     | 17%     | 30%     | 0%      | 0%      |
| Withdrawal     | 52%     | 39%     | 13%     | 37%     | 0%      | 55%     |
| Total Percent  | 100%    | 100%    | 100%    | 100%    | 0%      | 100%    |
| Total Enrolled | 25      | 28      | 30      | 27      | 0       | 11      |
| Women          |         |         |         |         |         |         |
| Success        | 45%     | 41%     | 76%     | 38%     | 0%      | 54%     |
| Non-Success    | 13%     | 31%     | 10%     | 27%     | 0%      | 27%     |
| Withdrawal     | 42%     | 28%     | 14%     | 35%     | 0%      | 19%     |
| Total Percent  | 100%    | 100%    | 100%    | 100%    | 0%      | 100%    |
| Total Enrolled | 55      | 32      | 51      | 55      | 0       | 26      |