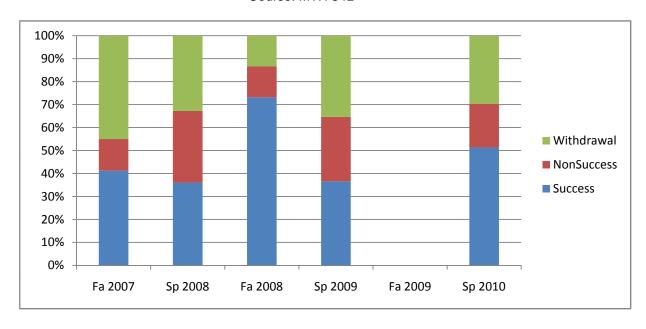

Chabot Success, Non-Success, and Withdrawal Rates By Semester Course: MTH 54L

|                | Fa 2007 | Sp 2008 | Fa 2008 | Sp 2009 | Fa 2009 | Sp 2010 |
|----------------|---------|---------|---------|---------|---------|---------|
| Success        | 41%     | 36%     | 73%     | 37%     | 0%      | 51%     |
| Non-Success    | 14%     | 31%     | 13%     | 28%     | 0%      | 19%     |
| Withdrawal     | 45%     | 33%     | 13%     | 35%     | 0%      | 30%     |
| Total Percent  | 100%    | 100%    | 100%    | 100%    | 0%      | 100%    |
| Total Enrolled | 80      | 61      | 82      | 82      | 0       | 37      |