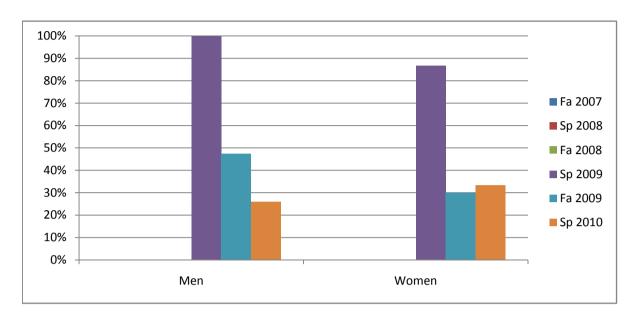

Chabot Success Rates By Gender and Semester Course: MTH 54

|                | Fa 2007 | Sp 2008 | Fa 2008 | Sp 2009 | Fa 2009 | Sp 2010 |
|----------------|---------|---------|---------|---------|---------|---------|
| Men            |         | •       |         | ·       |         |         |
| Success        | 0%      | 0%      | 0%      | 100%    | 47%     | 26%     |
| Non-Success    | 0%      | 0%      | 0%      | 0%      | 35%     | 28%     |
| Withdrawal     | 0%      | 0%      | 0%      | 0%      | 18%     | 46%     |
| Total Percent  | 0%      | 0%      | 0%      | 100%    | 100%    | 100%    |
| Total Enrolled | 0       | 0       | 0       | 1       | 57      | 54      |
| Women          |         |         |         |         |         |         |
| Success        | 0%      | 0%      | 0%      | 87%     | 30%     | 33%     |
| Non-Success    | 0%      | 0%      | 0%      | 7%      | 43%     | 35%     |
| Withdrawal     | 0%      | 0%      | 0%      | 7%      | 27%     | 31%     |
| Total Percent  | 0%      | 0%      | 0%      | 100%    | 100%    | 100%    |
| Total Enrolled | 0       | 0       | 0       | 15      | 70      | 54      |