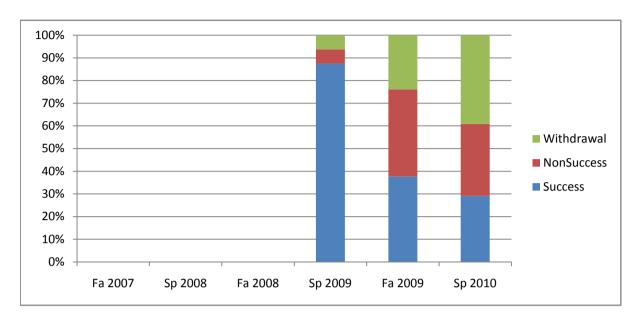

Chabot Success, Non-Success, and Withdrawal Rates By Semester Course: MTH 54

|                | Fa 2007 | Sp 2008 | Fa 2008 | Sp 2009 | Fa 2009 | Sp 2010 |
|----------------|---------|---------|---------|---------|---------|---------|
| Success        | 0%      | 0%      | 0%      | 88%     | 38%     | 29%     |
| Non-Success    | 0%      | 0%      | 0%      | 6%      | 38%     | 32%     |
| Withdrawal     | 0%      | 0%      | 0%      | 6%      | 24%     | 39%     |
| Total Percent  | 0%      | 0%      | 0%      | 100%    | 100%    | 100%    |
| Total Enrolled | 0       | 0       | 0       | 16      | 130     | 110     |