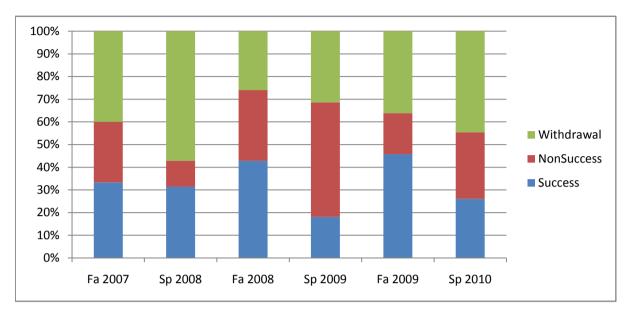

Chabot Success, Non-Success, and Withdrawal Rates By Semester Course: MTH 55A

|                | Fa 2007 | Sp 2008 | Fa 2008 | Sp 2009 | Fa 2009 | Sp 2010 |
|----------------|---------|---------|---------|---------|---------|---------|
| Success        | 33%     | 31%     | 43%     | 18%     | 46%     | 26%     |
| Non-Success    | 27%     | 11%     | 31%     | 51%     | 18%     | 29%     |
| Withdrawal     | 40%     | 57%     | 26%     | 31%     | 36%     | 45%     |
| Total Percent  | 100%    | 100%    | 100%    | 100%    | 100%    | 100%    |
| Total Enrolled | 60      | 70      | 77      | 83      | 83      | 92      |