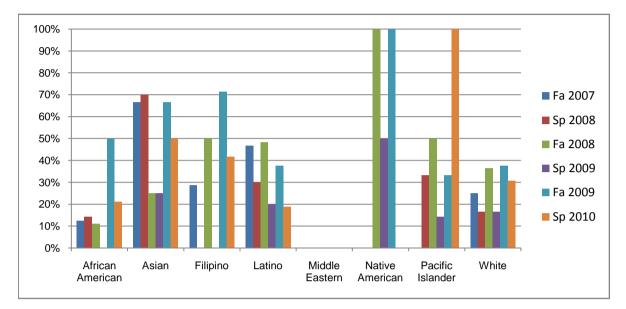

## Chabot Success Rates By Ethnicity and Semester Course: MTH 55A

|                  |                | Fa 2007 | Sp 2008 | Fa 2008 | Sp 2009 | Fa 2009 | Sp 2010 |  |
|------------------|----------------|---------|---------|---------|---------|---------|---------|--|
| African American |                |         |         |         |         |         |         |  |
|                  | Success        | 13%     | 14%     | 11%     | 0%      | 50%     | 21%     |  |
|                  | Non-Success    | 63%     | 14%     | 67%     | 67%     | 17%     | 11%     |  |
|                  | Withdrawal     | 25%     | 71%     | 22%     | 33%     | 33%     | 68%     |  |
|                  | Total Percent  | 100%    | 100%    | 100%    | 100%    | 100%    | 100%    |  |
|                  | Total Enrolled | 8       | 7       | 9       | 6       | 12      | 19      |  |
| Asian            |                |         |         |         |         |         |         |  |
|                  | Success        | 67%     | 70%     | 25%     | 25%     | 67%     | 50%     |  |
|                  | Non-Success    | 17%     | 0%      | 25%     | 63%     | 0%      | 17%     |  |
|                  | Withdrawal     | 17%     | 30%     | 50%     | 13%     | 33%     | 33%     |  |
|                  | Total Percent  | 100%    | 100%    | 100%    | 100%    | 100%    | 100%    |  |
|                  | Total Enrolled | 6       | 10      | 4       | 8       | 9       | 6       |  |
| Filipino         |                |         |         |         |         |         |         |  |
|                  | Success        | 29%     | 0%      | 50%     | 0%      | 71%     | 42%     |  |
|                  | Non-Success    | 14%     | 0%      | 36%     | 60%     | 0%      | 42%     |  |
|                  | Withdrawal     | 57%     | 100%    | 14%     | 40%     | 29%     | 17%     |  |
|                  | Total Percent  | 100%    | 100%    | 100%    | 100%    | 100%    | 100%    |  |
|                  | Total Enrolled | 7       | 2       | 14      | 5       | 7       | 12      |  |
| Latino           |                |         |         |         |         |         |         |  |
|                  | Success        | 47%     | 30%     | 48%     | 20%     | 38%     | 19%     |  |
|                  | Non-Success    | 27%     | 13%     | 21%     | 50%     | 31%     | 43%     |  |
|                  | Withdrawal     | 27%     | 57%     | 31%     | 30%     | 31%     | 38%     |  |
|                  | Total Percent  | 100%    | 100%    | 100%    | 100%    | 100%    | 100%    |  |
|                  | Total Enrolled | 15      | 30      | 29      | 30      | 32      | 37      |  |
| Middle Ea        | stern          |         |         |         |         |         |         |  |
|                  | Success        | 0%      | 0%      | 0%      | 0%      | 0%      | 0%      |  |
|                  | Non-Success    | 0%      | 0%      | 0%      | 0%      | 0%      | 0%      |  |
|                  | Withdrawal     | 0%      | 0%      | 0%      | 0%      | 0%      | 0%      |  |
|                  |                |         |         |         |         |         |         |  |

| Total Percent    | 0%   | 0%   | 0%   | 0%   | 0%   | 0%   |
|------------------|------|------|------|------|------|------|
| Total Enrolled   | 0    | 0    | 0    | 0    | 0    | 0    |
| Native American  |      |      |      |      |      |      |
| Success          | 0%   | 0%   | 100% | 50%  | 100% | 0%   |
| Non-Success      | 0%   | 0%   | 0%   | 50%  | 0%   | 0%   |
| Withdrawal       | 100% | 100% | 0%   | 0%   | 0%   | 100% |
| Total Percent    | 100% | 100% | 100% | 100% | 100% | 100% |
| Total Enrolled   | 1    | 1    | 1    | 2    | 1    | 1    |
| Pacific Islander |      |      |      |      |      |      |
| Success          | 0%   | 33%  | 50%  | 14%  | 33%  | 100% |
| Non-Success      | 50%  | 33%  | 50%  | 29%  | 33%  | 0%   |
| Withdrawal       | 50%  | 33%  | 0%   | 57%  | 33%  | 0%   |
| Total Percent    | 100% | 100% | 100% | 100% | 100% | 100% |
| Total Enrolled   | 2    | 3    | 2    | 7    | 3    | 1    |
| White            |      |      |      |      |      |      |
| Success          | 25%  | 17%  | 36%  | 17%  | 38%  | 31%  |
| Non-Success      | 8%   | 17%  | 27%  | 50%  | 13%  | 15%  |
| Withdrawal       | 67%  | 67%  | 36%  | 33%  | 50%  | 54%  |
| Total Percent    | 100% | 100% | 100% | 100% | 100% | 100% |
| Total Enrolled   | 12   | 12   | 11   | 18   | 16   | 13   |