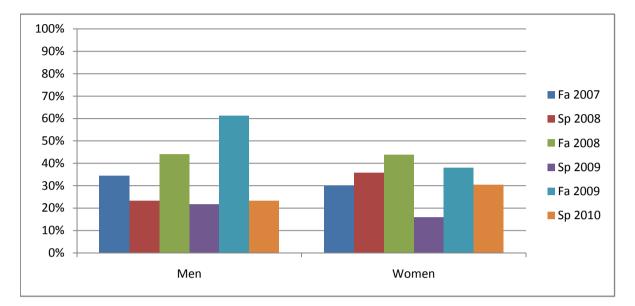

## Chabot Success Rates By Gender and Semester Course: MTH 55A

|                | Fa 2007 | Sp 2008 | Fa 2008 | Sp 2009 | Fa 2009 | Sp 2010 |
|----------------|---------|---------|---------|---------|---------|---------|
| Men            |         | -       |         | -       |         | -       |
| Success        | 34%     | 23%     | 44%     | 22%     | 61%     | 23%     |
| Non-Success    | 24%     | 13%     | 32%     | 57%     | 19%     | 26%     |
| Withdrawal     | 41%     | 63%     | 24%     | 22%     | 19%     | 51%     |
| Total Percent  | 100%    | 100%    | 100%    | 100%    | 100%    | 100%    |
| Total Enrolled | 29      | 30      | 34      | 37      | 31      | 43      |
| Women          |         |         |         |         |         |         |
| Success        | 30%     | 36%     | 44%     | 16%     | 38%     | 30%     |
| Non-Success    | 30%     | 10%     | 29%     | 43%     | 18%     | 30%     |
| Withdrawal     | 40%     | 54%     | 27%     | 41%     | 44%     | 39%     |
| Total Percent  | 100%    | 100%    | 100%    | 100%    | 100%    | 100%    |
| Total Enrolled | 30      | 39      | 41      | 44      | 50      | 46      |