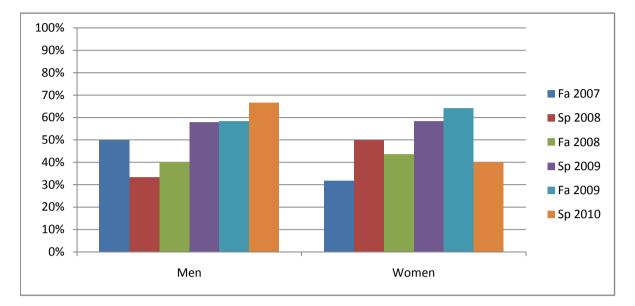

## Chabot Success Rates By Gender and Semester Course: MTH 55B

|                | Fa 2007 | Sp 2008 | Fa 2008 | Sp 2009 | Fa 2009 | Sp 2010 |
|----------------|---------|---------|---------|---------|---------|---------|
| Men            |         | -       |         | -       |         | -       |
| Success        | 50%     | 33%     | 40%     | 58%     | 58%     | 67%     |
| Non-Success    | 0%      | 56%     | 20%     | 16%     | 8%      | 11%     |
| Withdrawal     | 50%     | 11%     | 40%     | 26%     | 33%     | 22%     |
| Total Percent  | 100%    | 100%    | 100%    | 100%    | 100%    | 100%    |
| Total Enrolled | 18      | 9       | 10      | 19      | 12      | 18      |
| Women          |         |         |         |         |         |         |
| Success        | 32%     | 50%     | 44%     | 58%     | 64%     | 40%     |
| Non-Success    | 23%     | 42%     | 25%     | 29%     | 14%     | 25%     |
| Withdrawal     | 45%     | 8%      | 31%     | 13%     | 21%     | 35%     |
| Total Percent  | 100%    | 100%    | 100%    | 100%    | 100%    | 100%    |
| Total Enrolled | 22      | 12      | 16      | 24      | 14      | 20      |