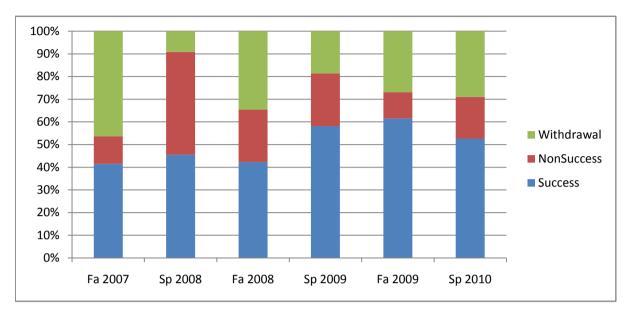

Chabot Success, Non-Success, and Withdrawal Rates By Semester Course: MTH 55B

|                | Fa 2007 | Sp 2008 | Fa 2008 | Sp 2009 | Fa 2009 | Sp 2010 |
|----------------|---------|---------|---------|---------|---------|---------|
| Success        | 41%     | 45%     | 42%     | 58%     | 62%     | 53%     |
| Non-Success    | 12%     | 45%     | 23%     | 23%     | 12%     | 18%     |
| Withdrawal     | 46%     | 9%      | 35%     | 19%     | 27%     | 29%     |
| Total Percent  | 100%    | 100%    | 100%    | 100%    | 100%    | 100%    |
| Total Enrolled | 41      | 22      | 26      | 43      | 26      | 38      |