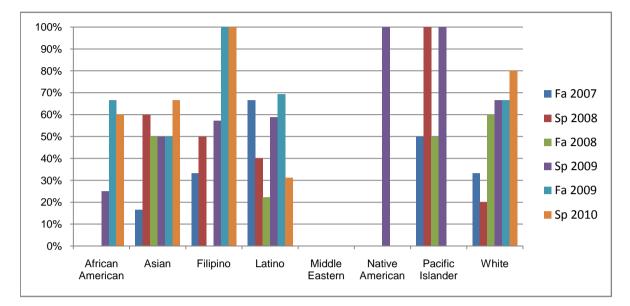

## Chabot Success Rates By Ethnicity and Semester Course: MTH 55B

|                  |                | Fa 2007 | Sp 2008 | Fa 2008 | Sp 2009 | Fa 2009 | Sp 2010 |
|------------------|----------------|---------|---------|---------|---------|---------|---------|
| African American |                |         |         |         |         |         |         |
|                  | Success        | 0%      | 0%      | 0%      | 25%     | 67%     | 60%     |
|                  | Non-Success    | 20%     | 0%      | 100%    | 50%     | 0%      | 40%     |
|                  | Withdrawal     | 80%     | 100%    | 0%      | 25%     | 33%     | 0%      |
|                  | Total Percent  | 100%    | 100%    | 100%    | 100%    | 100%    | 100%    |
|                  | Total Enrolled | 5       | 1       | 2       | 4       | 3       | 5       |
| Asian            |                |         |         |         |         |         |         |
|                  | Success        | 17%     | 60%     | 50%     | 50%     | 50%     | 67%     |
|                  | Non-Success    | 0%      | 40%     | 0%      | 50%     | 0%      | 17%     |
|                  | Withdrawal     | 83%     | 0%      | 50%     | 0%      | 50%     | 17%     |
|                  | Total Percent  | 100%    | 100%    | 100%    | 100%    | 100%    | 100%    |
|                  | Total Enrolled | 6       | 5       | 4       | 2       | 2       | 6       |
| Filipino         |                |         |         |         |         |         |         |
|                  | Success        | 33%     | 50%     | 0%      | 57%     | 100%    | 100%    |
|                  | Non-Success    | 33%     | 0%      | 0%      | 43%     | 0%      | 0%      |
|                  | Withdrawal     | 33%     | 50%     | 100%    | 0%      | 0%      | 0%      |
|                  | Total Percent  | 100%    | 100%    | 100%    | 100%    | 100%    | 100%    |
|                  | Total Enrolled | 3       | 2       | 1       | 7       | 1       | 2       |
| Latino           |                |         |         |         |         |         |         |
|                  | Success        | 67%     | 40%     | 22%     | 59%     | 69%     | 31%     |
|                  | Non-Success    | 0%      | 60%     | 11%     | 24%     | 8%      | 13%     |
|                  | Withdrawal     | 33%     | 0%      | 67%     | 18%     | 23%     | 56%     |
|                  | Total Percent  | 100%    | 100%    | 100%    | 100%    | 100%    | 100%    |
|                  | Total Enrolled | 12      | 5       | 9       | 17      | 13      | 16      |
| Middle Eastern   |                |         |         |         |         |         |         |
|                  | Success        | 0%      | 0%      | 0%      | 0%      | 0%      | 0%      |
|                  | Non-Success    | 0%      | 0%      | 0%      | 0%      | 0%      | 0%      |
|                  | Withdrawal     | 0%      | 0%      | 0%      | 0%      | 0%      | 0%      |
|                  |                |         |         |         |         |         |         |

|            | Total Percent  | 0%   | 0%   | 0%   | 0%   | 0%   | 0%   |
|------------|----------------|------|------|------|------|------|------|
|            | Total Enrolled | 0    | 0    | 0    | 0    | 0    | 0    |
| Native Ar  | merican        |      |      |      |      |      |      |
|            | Success        | 0%   | 0%   | 0%   | 100% | 0%   | 0%   |
|            | Non-Success    | 0%   | 0%   | 0%   | 0%   | 0%   | 0%   |
|            | Withdrawal     | 0%   | 0%   | 0%   | 0%   | 0%   | 0%   |
|            | Total Percent  | 0%   | 0%   | 0%   | 100% | 0%   | 0%   |
|            | Total Enrolled | 0    | 0    | 0    | 1    | 0    | 0    |
| Pacific Is | lander         |      |      |      |      |      |      |
|            | Success        | 50%  | 100% | 50%  | 100% | 0%   | 0%   |
|            | Non-Success    | 0%   | 0%   | 50%  | 0%   | 50%  | 100% |
|            | Withdrawal     | 50%  | 0%   | 0%   | 0%   | 50%  | 0%   |
|            | Total Percent  | 100% | 100% | 100% | 100% | 100% | 100% |
|            | Total Enrolled | 2    | 1    | 2    | 1    | 2    | 1    |
| White      |                |      |      |      |      |      |      |
|            | Success        | 33%  | 20%  | 60%  | 67%  | 67%  | 80%  |
|            | Non-Success    | 33%  | 80%  | 40%  | 0%   | 33%  | 20%  |
|            | Withdrawal     | 33%  | 0%   | 0%   | 33%  | 0%   | 0%   |
|            | Total Percent  | 100% | 100% | 100% | 100% | 100% | 100% |
|            | Total Enrolled | 9    | 5    | 5    | 6    | 3    | 5    |