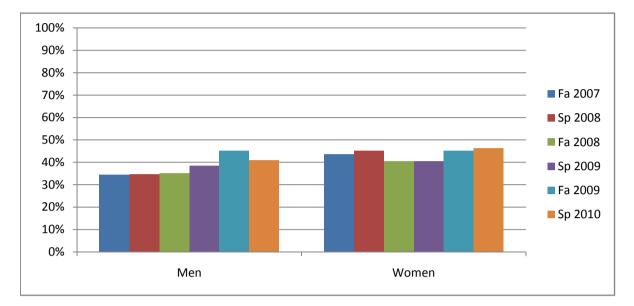

## Chabot Success Rates By Gender and Semester Course: MTH 55

|                | Fa 2007 | Sp 2008 | Fa 2008 | Sp 2009 | Fa 2009 | Sp 2010 |
|----------------|---------|---------|---------|---------|---------|---------|
| Men            |         | -       |         | -       |         | -       |
| Success        | 35%     | 35%     | 35%     | 39%     | 45%     | 41%     |
| Non-Success    | 22%     | 21%     | 27%     | 29%     | 27%     | 31%     |
| Withdrawal     | 43%     | 44%     | 38%     | 32%     | 28%     | 28%     |
| Total Percent  | 100%    | 100%    | 100%    | 100%    | 100%    | 100%    |
| Total Enrolled | 330     | 334     | 342     | 311     | 337     | 269     |
| Women          |         |         |         |         |         |         |
| Success        | 44%     | 45%     | 41%     | 40%     | 45%     | 46%     |
| Non-Success    | 17%     | 15%     | 21%     | 24%     | 26%     | 26%     |
| Withdrawal     | 39%     | 40%     | 39%     | 35%     | 29%     | 28%     |
| Total Percent  | 100%    | 100%    | 100%    | 100%    | 100%    | 100%    |
| Total Enrolled | 357     | 347     | 419     | 373     | 393     | 333     |