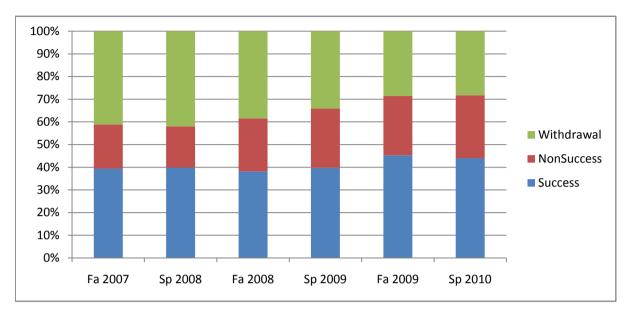

Chabot Success, Non-Success, and Withdrawal Rates By Semester Course: MTH 55

|                | Fa 2007 | Sp 2008 | Fa 2008 | Sp 2009 | Fa 2009 | Sp 2010 |
|----------------|---------|---------|---------|---------|---------|---------|
| Success        | 39%     | 40%     | 38%     | 40%     | 45%     | 44%     |
| Non-Success    | 19%     | 18%     | 23%     | 26%     | 26%     | 28%     |
| Withdrawal     | 41%     | 42%     | 38%     | 34%     | 29%     | 28%     |
| Total Percent  | 100%    | 100%    | 100%    | 100%    | 100%    | 100%    |
| Total Enrolled | 703     | 696     | 773     | 692     | 738     | 609     |