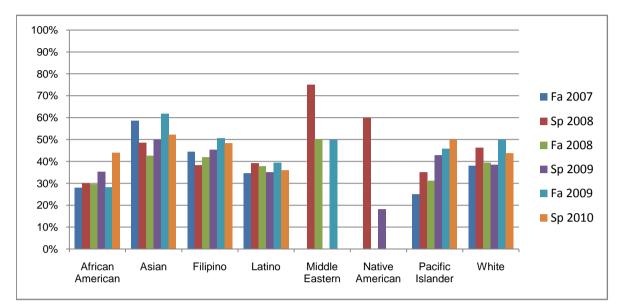

## Chabot Success Rates By Ethnicity and Semester Course: MTH 55

|                  |                | Fa 2007 | Sp 2008 | Fa 2008 | Sp 2009 | Fa 2009 | Sp 2010 |  |
|------------------|----------------|---------|---------|---------|---------|---------|---------|--|
| African American |                |         |         |         |         |         |         |  |
|                  | Success        | 28%     | 30%     | 29%     | 35%     | 28%     | 44%     |  |
|                  | Non-Success    | 21%     | 19%     | 31%     | 22%     | 36%     | 24%     |  |
|                  | Withdrawal     | 51%     | 51%     | 40%     | 43%     | 36%     | 32%     |  |
|                  | Total Percent  | 100%    | 100%    | 100%    | 100%    | 100%    | 100%    |  |
|                  | Total Enrolled | 82      | 110     | 78      | 96      | 103     | 82      |  |
| Asian            |                |         |         |         |         |         |         |  |
|                  | Success        | 59%     | 49%     | 43%     | 50%     | 62%     | 52%     |  |
|                  | Non-Success    | 15%     | 14%     | 26%     | 25%     | 20%     | 24%     |  |
|                  | Withdrawal     | 27%     | 37%     | 31%     | 25%     | 19%     | 23%     |  |
|                  | Total Percent  | 100%    | 100%    | 100%    | 100%    | 100%    | 100%    |  |
|                  | Total Enrolled | 116     | 105     | 122     | 102     | 123     | 90      |  |
| Filipino         |                |         |         |         |         |         |         |  |
|                  | Success        | 44%     | 38%     | 42%     | 45%     | 51%     | 48%     |  |
|                  | Non-Success    | 16%     | 21%     | 20%     | 21%     | 26%     | 28%     |  |
|                  | Withdrawal     | 39%     | 41%     | 38%     | 34%     | 24%     | 24%     |  |
|                  | Total Percent  | 100%    | 100%    | 100%    | 100%    | 100%    | 100%    |  |
|                  | Total Enrolled | 79      | 68      | 98      | 86      | 89      | 85      |  |
| Latino           |                |         |         |         |         |         |         |  |
|                  | Success        | 35%     | 39%     | 38%     | 35%     | 39%     | 36%     |  |
|                  | Non-Success    | 24%     | 20%     | 24%     | 28%     | 24%     | 30%     |  |
|                  | Withdrawal     | 42%     | 41%     | 39%     | 37%     | 36%     | 34%     |  |
|                  | Total Percent  | 100%    | 100%    | 100%    | 100%    | 100%    | 100%    |  |
|                  | Total Enrolled | 194     | 179     | 225     | 185     | 218     | 183     |  |
| Middle Eastern   |                |         |         |         |         |         |         |  |
|                  | Success        | 0%      | 75%     | 50%     | 0%      | 50%     | 0%      |  |
|                  | Non-Success    | 0%      | 25%     | 50%     | 0%      | 0%      | 100%    |  |
|                  | Withdrawal     | 0%      | 0%      | 0%      | 0%      | 50%     | 0%      |  |
|                  |                |         |         |         |         |         |         |  |

|            | Total Percent  | 0%   | 100% | 100% | 0%   | 100% | 100% |
|------------|----------------|------|------|------|------|------|------|
|            | Total Enrolled | 0    | 4    | 2    | 0    | 2    | 1    |
| Native Ar  | nerican        |      |      |      |      |      |      |
|            | Success        | 0%   | 60%  | 0%   | 18%  | 0%   | 0%   |
|            | Non-Success    | 0%   | 20%  | 0%   | 9%   | 20%  | 50%  |
|            | Withdrawal     | 100% | 20%  | 100% | 73%  | 80%  | 50%  |
|            | Total Percent  | 100% | 100% | 100% | 100% | 100% | 100% |
|            | Total Enrolled | 4    | 5    | 5    | 11   | 5    | 2    |
| Pacific Is | lander         |      |      |      |      |      |      |
|            | Success        | 25%  | 35%  | 31%  | 43%  | 46%  | 50%  |
|            | Non-Success    | 21%  | 24%  | 22%  | 32%  | 33%  | 19%  |
|            | Withdrawal     | 54%  | 41%  | 47%  | 25%  | 21%  | 31%  |
|            | Total Percent  | 100% | 100% | 100% | 100% | 100% | 100% |
|            | Total Enrolled | 28   | 37   | 32   | 28   | 24   | 16   |
| White      |                |      |      |      |      |      |      |
|            | Success        | 38%  | 46%  | 39%  | 38%  | 50%  | 44%  |
|            | Non-Success    | 20%  | 13%  | 21%  | 29%  | 26%  | 32%  |
|            | Withdrawal     | 42%  | 41%  | 39%  | 33%  | 24%  | 24%  |
|            | Total Percent  | 100% | 100% | 100% | 100% | 100% | 100% |
|            | Total Enrolled | 129  | 119  | 132  | 125  | 122  | 96   |