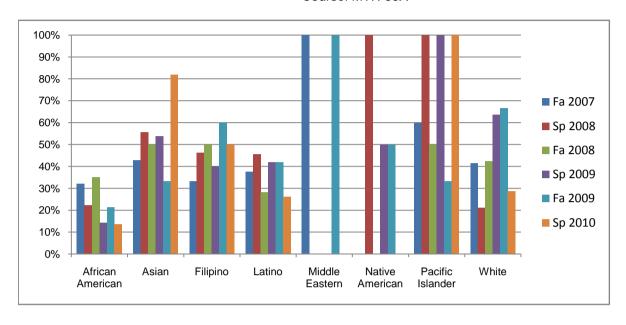

Chabot Success Rates By Ethnicity and Semester Course: MTH 65A

|                  |                | Fa 2007 | Sp 2008 | Fa 2008 | Sp 2009 | Fa 2009 | Sp 2010 |
|------------------|----------------|---------|---------|---------|---------|---------|---------|
| African American |                |         | •       |         |         |         | -       |
|                  | Success        | 32%     | 22%     | 35%     | 14%     | 21%     | 14%     |
|                  | Non-Success    | 32%     | 33%     | 41%     | 33%     | 11%     | 50%     |
|                  | Withdrawal     | 36%     | 44%     | 24%     | 52%     | 68%     | 36%     |
|                  | Total Percent  | 100%    | 100%    | 100%    | 100%    | 100%    | 100%    |
|                  | Total Enrolled | 28      | 27      | 37      | 21      | 28      | 22      |
| Asian            |                |         |         |         |         |         |         |
|                  | Success        | 43%     | 56%     | 50%     | 54%     | 33%     | 82%     |
|                  | Non-Success    | 29%     | 33%     | 25%     | 23%     | 44%     | 18%     |
|                  | Withdrawal     | 29%     | 11%     | 25%     | 23%     | 22%     | 0%      |
|                  | Total Percent  | 100%    | 100%    | 100%    | 100%    | 100%    | 100%    |
|                  | Total Enrolled | 7       | 9       | 8       | 13      | 9       | 11      |
| Filipino         |                |         |         |         |         |         |         |
|                  | Success        | 33%     | 46%     | 50%     | 40%     | 60%     | 50%     |
|                  | Non-Success    | 42%     | 23%     | 44%     | 0%      | 30%     | 33%     |
|                  | Withdrawal     | 25%     | 31%     | 6%      | 60%     | 10%     | 17%     |
|                  | Total Percent  | 100%    | 100%    | 100%    | 100%    | 100%    | 100%    |
|                  | Total Enrolled | 12      | 13      | 16      | 5       | 10      | 6       |
| Latino           |                |         |         |         |         |         |         |
|                  | Success        | 38%     |         |         |         | 42%     | 26%     |
|                  | Non-Success    | 33%     | 27%     |         | 23%     | 21%     | 41%     |
|                  | Withdrawal     | 30%     | 27%     | 33%     | 35%     | 37%     | 33%     |
|                  | Total Percent  | 100%    | 100%    | 100%    | 100%    | 100%    | 100%    |
|                  | Total Enrolled | 40      | 33      | 46      | 43      | 43      | 46      |
| Middle Eastern   |                |         |         |         |         |         |         |
|                  | Success        | 100%    | 0%      |         | 0%      | 100%    | 0%      |
|                  | Non-Success    | 0%      | 0%      |         | 0%      | 0%      | 0%      |
|                  | Withdrawal     | 0%      | 0%      | 0%      | 0%      | 0%      | 0%      |

|            | Total Percent  | 100% | 0%   | 0%   | 0%   | 100% | 0%   |
|------------|----------------|------|------|------|------|------|------|
|            | Total Enrolled | 1    | 0    | 0    | 0    | 1    | 0    |
| Native A   | merican        |      |      |      |      |      |      |
|            | Success        | 0%   | 100% | 0%   | 50%  | 50%  | 0%   |
|            | Non-Success    | 0%   | 0%   | 100% | 0%   | 0%   | 0%   |
|            | Withdrawal     | 0%   | 0%   | 0%   | 50%  | 50%  | 0%   |
|            | Total Percent  | 0%   | 100% | 100% | 100% | 100% | 0%   |
|            | Total Enrolled | 0    | 1    | 1    | 2    | 2    | 0    |
| Pacific Is | lander         |      |      |      |      |      |      |
|            | Success        | 60%  | 100% | 50%  | 100% | 33%  | 100% |
|            | Non-Success    | 40%  | 0%   | 50%  | 0%   | 33%  | 0%   |
|            | Withdrawal     | 0%   | 0%   | 0%   | 0%   | 33%  | 0%   |
|            | Total Percent  | 100% | 100% | 100% | 100% | 100% | 100% |
|            | Total Enrolled | 5    | 1    | 6    | 1    | 3    | 2    |
| White      |                |      |      |      |      |      |      |
|            | Success        | 41%  | 21%  | 42%  | 64%  | 67%  | 29%  |
|            | Non-Success    | 38%  | 26%  | 35%  | 14%  | 10%  | 48%  |
|            | Withdrawal     | 21%  | 53%  | 23%  | 23%  | 24%  | 24%  |
|            | Total Percent  | 100% | 100% | 100% | 100% | 100% | 100% |
|            | Total Enrolled | 29   | 19   | 26   | 22   | 21   | 21   |