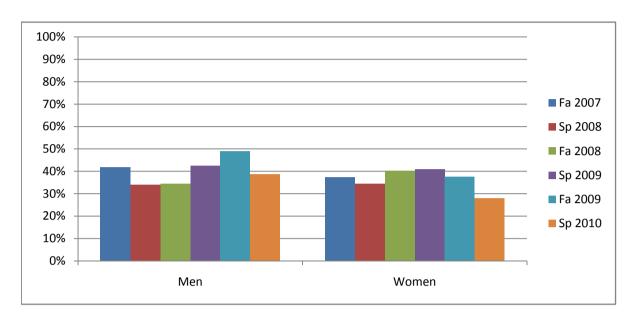

Chabot Success Rates By Gender and Semester Course: MTH 65A

|                | Fa 2007 | Sp 2008 | Fa 2008 | Sp 2009 | Fa 2009 | Sp 2010 |
|----------------|---------|---------|---------|---------|---------|---------|
| Men            |         | •       |         | •       |         | •       |
| Success        | 42%     | 34%     | 35%     | 43%     | 49%     | 39%     |
| Non-Success    | 31%     | 28%     | 45%     | 20%     | 25%     | 45%     |
| Withdrawal     | 27%     | 38%     | 20%     | 38%     | 25%     | 16%     |
| Total Percent  | 100%    | 100%    | 100%    | 100%    | 100%    | 100%    |
| Total Enrolled | 55      | 50      | 55      | 40      | 51      | 44      |
| Women          |         |         |         |         |         |         |
| Success        | 37%     | 34%     | 40%     | 41%     | 38%     | 28%     |
| Non-Success    | 37%     | 31%     | 33%     | 19%     | 19%     | 40%     |
| Withdrawal     | 25%     | 34%     | 27%     | 40%     | 44%     | 32%     |
| Total Percent  | 100%    | 100%    | 100%    | 100%    | 100%    | 100%    |
| Total Enrolled | 75      | 58      | 92      | 78      | 80      | 68      |