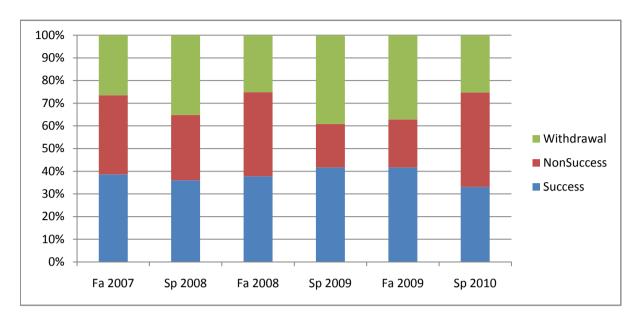

Chabot Success, Non-Success, and Withdrawal Rates By Semester Course: MTH 65A

|                | Fa 2007 | Sp 2008 | Fa 2008 | Sp 2009 | Fa 2009 | Sp 2010 |
|----------------|---------|---------|---------|---------|---------|---------|
| Success        | 39%     | 36%     | 38%     | 42%     | 42%     | 33%     |
| Non-Success    | 35%     | 29%     | 37%     | 19%     | 21%     | 42%     |
| Withdrawal     | 27%     | 35%     | 25%     | 39%     | 37%     | 25%     |
| Total Percent  | 100%    | 100%    | 100%    | 100%    | 100%    | 100%    |
| Total Enrolled | 132     | 111     | 151     | 120     | 132     | 115     |