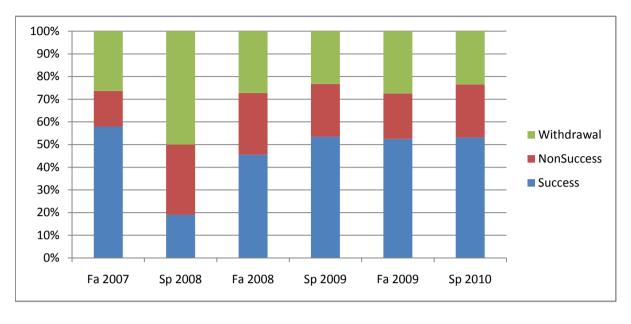

Chabot Success, Non-Success, and Withdrawal Rates By Semester Course: MTH 65B

|                | Fa 2007 | Sp 2008 | Fa 2008 | Sp 2009 | Fa 2009 | Sp 2010 |
|----------------|---------|---------|---------|---------|---------|---------|
| Success        | 58%     | 19%     | 45%     | 53%     | 53%     | 53%     |
| Non-Success    | 16%     | 31%     | 27%     | 23%     | 20%     | 23%     |
| Withdrawal     | 26%     | 50%     | 27%     | 23%     | 28%     | 23%     |
| Total Percent  | 100%    | 100%    | 100%    | 100%    | 100%    | 100%    |
| Total Enrolled | 38      | 42      | 55      | 43      | 40      | 81      |