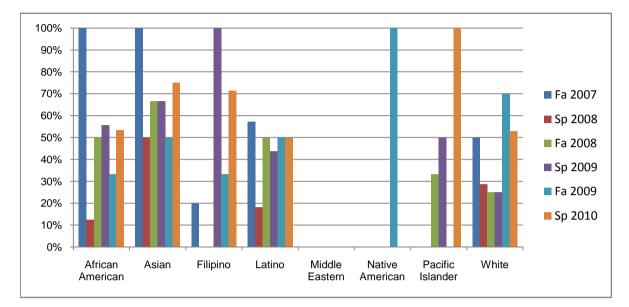

## Chabot Success Rates By Ethnicity and Semester Course: MTH 65B

|                  |                | Fa 2007 | Sp 2008 | Fa 2008 | Sp 2009 | Fa 2009 | Sp 2010 |  |
|------------------|----------------|---------|---------|---------|---------|---------|---------|--|
| African American |                |         |         |         |         |         |         |  |
|                  | Success        | 100%    | 13%     | 50%     | 56%     | 33%     | 53%     |  |
|                  | Non-Success    | 0%      | 38%     | 40%     | 22%     | 33%     | 27%     |  |
|                  | Withdrawal     | 0%      | 50%     | 10%     | 22%     | 33%     | 20%     |  |
|                  | Total Percent  | 100%    | 100%    | 100%    | 100%    | 100%    | 100%    |  |
|                  | Total Enrolled | 5       | 8       | 10      | 9       | 6       | 15      |  |
| Asian            |                |         |         |         |         |         |         |  |
|                  | Success        | 100%    | 50%     | 67%     | 67%     | 50%     | 75%     |  |
|                  | Non-Success    | 0%      | 50%     | 17%     | 0%      | 0%      | 25%     |  |
|                  | Withdrawal     | 0%      | 0%      | 17%     | 33%     | 50%     | 0%      |  |
|                  | Total Percent  | 100%    | 100%    | 100%    | 100%    | 100%    | 100%    |  |
|                  | Total Enrolled | 4       | 2       | 6       | 3       | 4       | 4       |  |
| Filipino         |                |         |         |         |         |         |         |  |
|                  | Success        | 20%     | 0%      | 0%      | 100%    | 33%     | 71%     |  |
|                  | Non-Success    | 0%      | 100%    | 25%     | 0%      | 67%     | 14%     |  |
|                  | Withdrawal     | 80%     | 0%      | 75%     | 0%      | 0%      | 14%     |  |
|                  | Total Percent  | 100%    | 100%    | 100%    | 100%    | 100%    | 100%    |  |
|                  | Total Enrolled | 5       | 2       | 4       | 4       | 3       | 7       |  |
| Latino           |                |         |         |         |         |         |         |  |
|                  | Success        | 57%     | 18%     | 50%     | 44%     | 50%     | 50%     |  |
|                  | Non-Success    | 21%     | 36%     | 17%     | 38%     | 25%     | 21%     |  |
|                  | Withdrawal     | 21%     | 45%     | 33%     | 19%     | 25%     | 29%     |  |
|                  | Total Percent  | 100%    | 100%    | 100%    | 100%    | 100%    | 100%    |  |
|                  | Total Enrolled | 14      | 11      | 18      | 16      | 12      | 28      |  |
| Middle Eastern   |                |         |         |         |         |         |         |  |
|                  | Success        | 0%      | 0%      | 0%      | 0%      | 0%      | 0%      |  |
|                  | Non-Success    | 100%    | 0%      | 100%    | 0%      | 0%      | 100%    |  |
|                  | Withdrawal     | 0%      | 100%    | 0%      | 0%      | 0%      | 0%      |  |
|                  |                |         |         |         |         |         |         |  |

|            | Total Percent  | 100% | 100% | 100% | 0%   | 0%   | 100% |
|------------|----------------|------|------|------|------|------|------|
|            | Total Enrolled | 1    | 1    | 1    | 0    | 0    | 1    |
| Native Ar  | merican        |      |      |      |      |      |      |
|            | Success        | 0%   | 0%   | 0%   | 0%   | 100% | 0%   |
|            | Non-Success    | 0%   | 0%   | 0%   | 0%   | 0%   | 0%   |
|            | Withdrawal     | 100% | 0%   | 0%   | 0%   | 0%   | 100% |
|            | Total Percent  | 100% | 0%   | 0%   | 0%   | 100% | 100% |
|            | Total Enrolled | 1    | 0    | 0    | 0    | 1    | 1    |
| Pacific Is | lander         |      |      |      |      |      |      |
|            | Success        | 0%   | 0%   | 33%  | 50%  | 0%   | 100% |
|            | Non-Success    | 100% | 100% | 67%  | 25%  | 0%   | 0%   |
|            | Withdrawal     | 0%   | 0%   | 0%   | 25%  | 0%   | 0%   |
|            | Total Percent  | 100% | 100% | 100% | 100% | 0%   | 100% |
|            | Total Enrolled | 1    | 1    | 3    | 4    | 0    | 3    |
| White      |                |      |      |      |      |      |      |
|            | Success        | 50%  | 29%  | 25%  | 25%  | 70%  | 53%  |
|            | Non-Success    | 17%  | 0%   | 25%  | 25%  | 10%  | 18%  |
|            | Withdrawal     | 33%  | 71%  | 50%  | 50%  | 20%  | 29%  |
|            | Total Percent  | 100% | 100% | 100% | 100% | 100% | 100% |
|            | Total Enrolled | 6    | 14   | 8    | 4    | 10   | 17   |