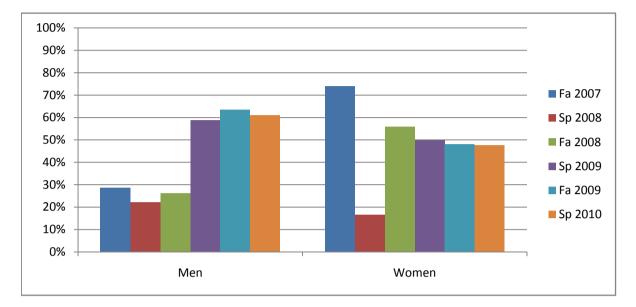

## Chabot Success Rates By Gender and Semester Course: MTH 65B

|                | Fa 2007 | Sp 2008 | Fa 2008 | Sp 2009 | Fa 2009 | Sp 2010 |
|----------------|---------|---------|---------|---------|---------|---------|
| Men            |         |         |         | -       |         | -       |
| Success        | 29%     | 22%     | 26%     | 59%     | 64%     | 61%     |
| Non-Success    | 36%     | 33%     | 37%     | 18%     | 36%     | 22%     |
| Withdrawal     | 36%     | 44%     | 37%     | 24%     | 0%      | 17%     |
| Total Percent  | 100%    | 100%    | 100%    | 100%    | 100%    | 100%    |
| Total Enrolled | 14      | 18      | 19      | 17      | 11      | 36      |
|                |         |         |         |         |         |         |
| Women          |         |         |         |         |         |         |
| Success        | 74%     | 17%     | 56%     | 50%     | 48%     | 48%     |
| Non-Success    | 4%      | 29%     | 21%     | 27%     | 15%     | 23%     |
| Withdrawal     | 22%     | 54%     | 24%     | 23%     | 37%     | 30%     |
| Total Percent  | 100%    | 100%    | 100%    | 100%    | 100%    | 100%    |
| Total Enrolled | 23      | 24      | 34      | 26      | 27      | 44      |