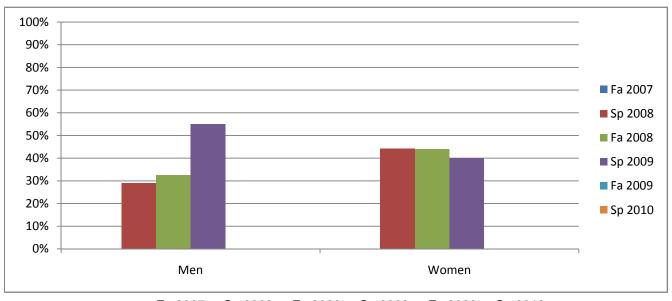

## Chabot Success Rates By Gender and Semester Course: MTH 65L

|                | Fa 2007 | Sp 2008 | Fa 2008 | Sp 2009 | Fa 2009 | Sp 2010 |
|----------------|---------|---------|---------|---------|---------|---------|
| Men            |         |         |         |         |         |         |
| Success        | 0%      | 29%     | 32%     | 55%     | 0%      | 0%      |
| Non-Success    | 0%      | 23%     | 19%     | 20%     | 0%      | 0%      |
| Withdrawal     | 0%      | 48%     | 48%     | 25%     | 0%      | 0%      |
| Total Percent  | 0%      | 100%    | 100%    | 100%    | 0%      | 0%      |
| Total Enrolled | 0       | 31      | 77      | 20      | 0       | 0       |
| Women          |         |         |         |         |         |         |
| Success        | 0%      | 44%     | 44%     | 40%     | 0%      | 0%      |
| Non-Success    | 0%      | 21%     | 14%     | 22%     | 0%      | 0%      |
| Withdrawal     | 0%      | 35%     | 42%     | 38%     | 0%      | 0%      |
| Total Percent  | 0%      | 100%    | 100%    | 100%    | 0%      | 0%      |
| Total Enrolled | 0       | 43      | 84      | 50      | 0       | 0       |