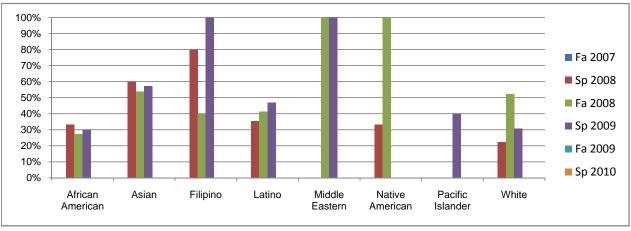

## Chabot Success Rates By Ethnicity and Semester Course: MTH 65L

| African Ar   | morioon        | Fa 2007  | Sp 2008    | Fa 2008    | Sp 2009 | Fa 2009  | Sp 2010 |
|--------------|----------------|----------|------------|------------|---------|----------|---------|
| African Af   | Success        | 0%       | 33%        | 27%        | 30%     | 0%       | 0%      |
|              |                |          |            |            | 20%     | 0%<br>0% | 0%      |
|              | Non-Success    | 0%<br>0% | 27%<br>40% | 23%<br>50% |         | 0%<br>0% |         |
|              | Withdrawal     |          |            |            | 50%     |          | 0%      |
|              | Total Percent  | 0%       | 100%       | 100%       | 100%    | 0%       | 0%      |
|              | Total Enrolled | 0        | 15         | 44         | 20      | 0        | 0       |
| Asian        |                | 201      | 222/       | = 407      |         | 00/      | 201     |
|              | Success        | 0%       | 60%        | 54%        | 57%     | 0%       | 0%      |
|              | Non-Success    | 0%       | 20%        | 15%        | 0%      | 0%       | 0%      |
|              | Withdrawal     | 0%       | 20%        | 31%        | 43%     | 0%       | 0%      |
|              | Total Percent  | 0%       | 100%       | 100%       | 100%    | 0%       | 0%      |
|              | Total Enrolled | 0        | 10         | 13         | 7       | 0        | 0       |
| Filipino     |                |          |            |            |         |          |         |
|              | Success        | 0%       | 80%        | 40%        | 100%    | 0%       | 0%      |
|              | Non-Success    | 0%       | 0%         | 20%        | 0%      | 0%       | 0%      |
|              | Withdrawal     | 0%       | 20%        | 40%        | 0%      | 0%       | 0%      |
|              | Total Percent  | 0%       | 100%       | 100%       | 100%    | 0%       | 0%      |
|              | Total Enrolled | 0        | 5          | 5          | 4       | 0        | 0       |
| Latino       |                |          |            |            |         |          |         |
|              | Success        | 0%       | 35%        | 41%        | 47%     | 0%       | 0%      |
|              | Non-Success    | 0%       | 19%        | 17%        | 29%     | 0%       | 0%      |
|              | Withdrawal     | 0%       | 45%        | 41%        | 24%     | 0%       | 0%      |
|              | Total Percent  | 0%       | 100%       | 100%       | 100%    | 0%       | 0%      |
|              | Total Enrolled | 0        | 31         | 58         | 17      | 0        | 0       |
| Middle Ea    | stern          |          |            |            |         |          |         |
|              | Success        | 0%       | 0%         | 100%       | 100%    | 0%       | 0%      |
|              | Non-Success    | 0%       | 0%         | 0%         | 0%      | 0%       | 0%      |
|              | Withdrawal     | 0%       | 0%         | 0%         | 0%      | 0%       | 0%      |
|              | Total Percent  | 0%       | 0%         | 100%       | 100%    | 0%       | 0%      |
|              | Total Enrolled | 0        | 0          | 1          | 1       | 0        | 0       |
| Native Am    | erican         |          |            |            |         |          |         |
|              | Success        | 0%       | 33%        | 100%       | 0%      | 0%       | 0%      |
|              | Non-Success    | 0%       | 33%        | 0%         | 0%      | 0%       | 0%      |
|              | Withdrawal     | 0%       | 33%        | 0%         | 0%      | 0%       | 0%      |
|              | Total Percent  | 0%       | 100%       | 100%       | 0%      | 0%       | 0%      |
|              | Total Enrolled | 0        | 3          | 1          | 0       | 0        | 0       |
| Pacific Isla | ander          |          |            |            |         |          |         |
|              | Success        | 0%       | 0%         | 0%         | 40%     | 0%       | 0%      |
|              | Non-Success    | 0%       | 100%       | 14%        | 40%     | 0%       | 0%      |
|              | Withdrawal     | 0%       | 0%         | 86%        | 20%     | 0%       | 0%      |
|              | Total Percent  | 0%       | 100%       | 100%       | 100%    | 0%       | 0%      |
|              | Total Enrolled | 0        | 1          | 7          | 5       | 0        | 0       |
| White        |                | -        |            |            |         | -        | -       |
|              | Success        | 0%       | 22%        | 52%        | 31%     | 0%       | 0%      |
|              | Non-Success    | 0%       | 0%         | 4%         | 23%     | 0%       | 0%      |
|              | Withdrawal     | 0%       | 78%        | 43%        | 46%     | 0%       | 0%      |
|              |                |          | 10/0       | 70/0       | 70/0    | 0 / 0    | 0 / 0   |
|              | Total Percent  | 0%       | 100%       | 100%       | 100%    | 0%       | 0%      |