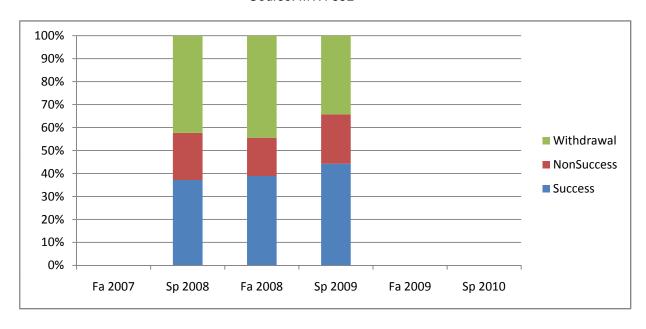

Chabot Success, Non-Success, and Withdrawal Rates By Semester Course: MTH 65L

| Total Enrolled | 0       | 78      | 162     | 70      | 0       | 0       |
|----------------|---------|---------|---------|---------|---------|---------|
| Total Percent  | 0%      | 100%    | 100%    | 100%    | 0%      | 0%      |
| Withdrawal     | 0%      | 42%     | 44%     | 34%     | 0%      | 0%      |
| Non-Success    | 0%      | 21%     | 17%     | 21%     | 0%      | 0%      |
| Success        | 0%      | 37%     | 39%     | 44%     | 0%      | 0%      |
|                | Fa 2007 | Sp 2008 | Fa 2008 | Sp 2009 | Fa 2009 | Sp 2010 |