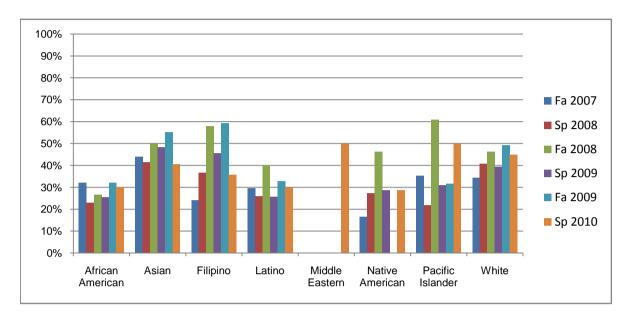

Chabot Success Rates By Ethnicity and Semester Course: MTH 65

|                  |                | Fa 2007 | Sp 2008 | Fa 2008 | Sp 2009 | Fa 2009 | Sp 2010 |
|------------------|----------------|---------|---------|---------|---------|---------|---------|
| African American |                |         |         |         |         |         |         |
|                  | Success        | 32%     | 23%     | 27%     | 26%     | 32%     | 30%     |
|                  | Non-Success    | 22%     | 18%     | 29%     | 30%     | 31%     | 25%     |
|                  | Withdrawal     | 46%     | 59%     | 44%     | 44%     | 36%     | 45%     |
|                  | Total Percent  | 100%    | 100%    | 100%    | 100%    | 100%    | 100%    |
|                  | Total Enrolled | 149     | 122     | 120     | 145     | 118     | 136     |
| Asian            |                |         |         |         |         |         |         |
|                  | Success        | 44%     | 42%     | 50%     | 48%     | 55%     | 41%     |
|                  | Non-Success    | 22%     | 23%     | 26%     | 24%     | 18%     | 28%     |
|                  | Withdrawal     | 34%     | 35%     | 24%     | 28%     | 27%     | 31%     |
|                  | Total Percent  | 100%    | 100%    | 100%    | 100%    | 100%    | 100%    |
|                  | Total Enrolled | 91      | 65      | 54      | 58      | 67      | 74      |
| Filipino         |                |         |         |         |         |         |         |
|                  | Success        | 24%     | 37%     | 58%     | 46%     | 59%     | 36%     |
|                  | Non-Success    | 36%     | 15%     | 19%     | 21%     | 23%     | 41%     |
|                  | Withdrawal     | 40%     | 48%     | 23%     | 34%     | 17%     | 23%     |
|                  | Total Percent  | 100%    | 100%    | 100%    | 100%    | 100%    | 100%    |
|                  | Total Enrolled | 87      | 60      | 69      | 68      | 64      | 56      |
| Latino           |                |         |         |         |         |         |         |
|                  | Success        | 30%     |         | 40%     |         |         |         |
|                  | Non-Success    | 29%     | 24%     | 28%     | 23%     |         | 35%     |
|                  | Withdrawal     | 41%     | 50%     | 32%     | 51%     | 35%     | 35%     |
|                  | Total Percent  | 100%    | 100%    | 100%    | 100%    | 100%    | 100%    |
|                  | Total Enrolled | 246     | 146     | 180     | 175     | 247     | 241     |
| Middle Eastern   |                |         |         |         |         |         |         |
|                  | Success        | 0%      |         | 0%      |         |         |         |
|                  | Non-Success    | 0%      | 0%      | 100%    | 0%      | 100%    | 25%     |
|                  | Withdrawal     | 0%      | 0%      | 0%      | 0%      | 0%      | 25%     |

|            | Total Percent  | 0%   | 0%   | 100% | 0%   | 100% | 100% |
|------------|----------------|------|------|------|------|------|------|
|            | Total Enrolled | 0    | 0    | 1    | 0    | 1    | 4    |
| Native A   | merican        |      |      |      |      |      |      |
|            | Success        | 17%  | 27%  | 46%  | 29%  | 0%   | 29%  |
|            | Non-Success    | 50%  | 27%  | 15%  | 0%   | 0%   | 43%  |
|            | Withdrawal     | 33%  | 45%  | 38%  | 71%  | 100% | 29%  |
|            | Total Percent  | 100% | 100% | 100% | 100% | 100% | 100% |
|            | Total Enrolled | 6    | 11   | 13   | 7    | 3    | 7    |
| Pacific Is | slander        |      |      |      |      |      |      |
|            | Success        | 35%  | 22%  | 61%  | 31%  | 32%  | 50%  |
|            | Non-Success    | 21%  | 22%  | 9%   | 31%  | 53%  | 15%  |
|            | Withdrawal     | 44%  | 57%  | 30%  | 38%  | 16%  | 35%  |
|            | Total Percent  | 100% | 100% | 100% | 100% | 100% | 100% |
|            | Total Enrolled | 34   | 23   | 23   | 29   | 19   | 20   |
| White      |                |      |      |      |      |      |      |
|            | Success        | 34%  | 41%  | 46%  | 39%  | 49%  | 45%  |
|            | Non-Success    | 31%  | 14%  | 23%  | 23%  | 22%  | 25%  |
|            | Withdrawal     | 35%  | 46%  | 31%  | 38%  | 29%  | 30%  |
|            | Total Percent  | 100% | 100% | 100% | 100% | 100% | 100% |
|            | Total Enrolled | 134  | 103  | 106  | 114  | 114  | 109  |