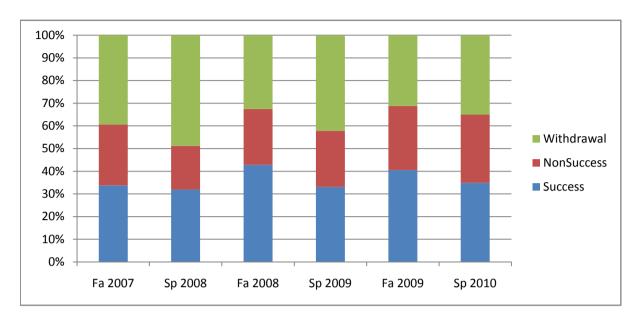

Chabot Success, Non-Success, and Withdrawal Rates By Semester Course: MTH 65

|                | Fa 2007 | Sp 2008 | Fa 2008 | Sp 2009 | Fa 2009 | Sp 2010 |
|----------------|---------|---------|---------|---------|---------|---------|
| Success        | 34%     | 32%     | 43%     | 33%     | 41%     | 35%     |
| Non-Success    | 27%     | 19%     | 25%     | 25%     | 28%     | 30%     |
| Withdrawal     | 39%     | 49%     | 33%     | 42%     | 31%     | 35%     |
| Total Percent  | 100%    | 100%    | 100%    | 100%    | 100%    | 100%    |
| Total Enrolled | 809     | 592     | 608     | 647     | 698     | 702     |