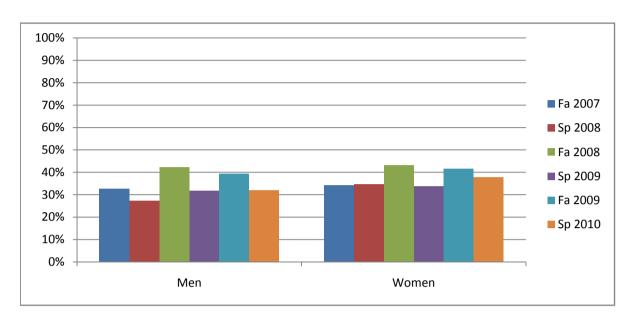

Chabot Success Rates By Gender and Semester Course: MTH 65

|                | Fa 2007 | Sp 2008 | Fa 2008 | Sp 2009 | Fa 2009 | Sp 2010 |
|----------------|---------|---------|---------|---------|---------|---------|
| Men            |         | •       |         | •       |         | •       |
| Success        | 33%     | 27%     | 42%     | 32%     | 39%     | 32%     |
| Non-Success    | 24%     | 23%     | 28%     | 26%     | 29%     | 29%     |
| Withdrawal     | 43%     | 50%     | 30%     | 42%     | 31%     | 39%     |
| Total Percent  | 100%    | 100%    | 100%    | 100%    | 100%    | 100%    |
| Total Enrolled | 327     | 216     | 220     | 264     | 277     | 296     |
| Women          |         |         |         |         |         |         |
| Success        | 34%     | 35%     | 43%     | 34%     | 42%     | 38%     |
| Non-Success    | 29%     | 18%     | 22%     | 25%     | 28%     | 31%     |
| Withdrawal     | 37%     | 48%     | 35%     | 42%     | 30%     | 31%     |
| Total Percent  | 100%    | 100%    | 100%    | 100%    | 100%    | 100%    |
| Total Enrolled | 474     | 368     | 379     | 370     | 410     | 394     |