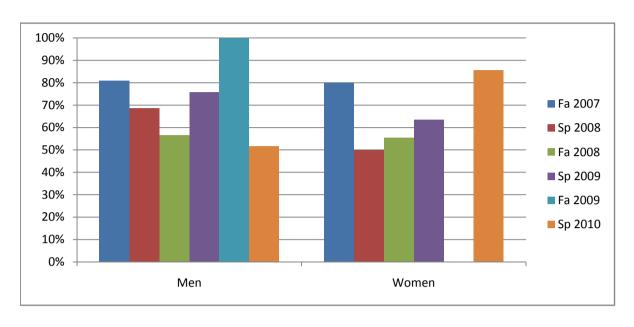

Chabot Success Rates By Gender and Semester Course: MTH 6

|                | Fa 2007 | Sp 2008 | Fa 2008 | Sp 2009 | Fa 2009 | Sp 2010 |
|----------------|---------|---------|---------|---------|---------|---------|
| Men            |         | •       |         | •       |         | •       |
| Success        | 81%     | 69%     | 57%     | 76%     | 100%    | 52%     |
| Non-Success    | 10%     | 25%     | 13%     | 7%      | 0%      | 7%      |
| Withdrawal     | 10%     | 6%      | 30%     | 17%     | 0%      | 41%     |
| Total Percent  | 100%    | 100%    | 100%    | 100%    | 100%    | 100%    |
| Total Enrolled | 21      | 16      | 23      | 29      | 4       | 29      |
| Women          |         |         |         |         |         |         |
| Success        | 80%     | 50%     | 56%     | 64%     | 0%      | 86%     |
| Non-Success    | 0%      | 50%     | 11%     | 18%     | 0%      | 0%      |
| Withdrawal     | 20%     | 0%      | 33%     | 18%     | 0%      | 14%     |
| Total Percent  | 100%    | 100%    | 100%    | 100%    | 0%      | 100%    |
| Total Enrolled | 10      | 2       | 9       | 11      | 0       | 7       |