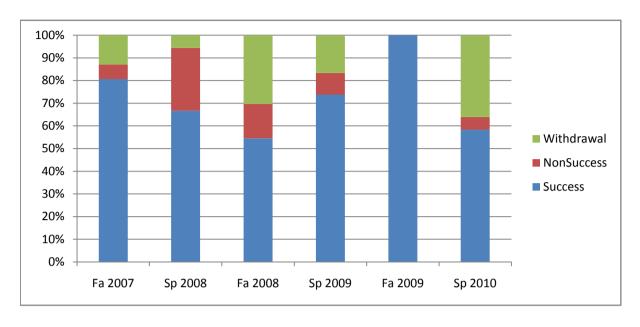

Chabot Success, Non-Success, and Withdrawal Rates By Semester Course: MTH 6

|                | Fa 2007 | Sp 2008 | Fa 2008 | Sp 2009 | Fa 2009 | Sp 2010 |
|----------------|---------|---------|---------|---------|---------|---------|
| Success        | 81%     | 67%     | 55%     | 74%     | 100%    | 58%     |
| Non-Success    | 6%      | 28%     | 15%     | 10%     | 0%      | 6%      |
| Withdrawal     | 13%     | 6%      | 30%     | 17%     | 0%      | 36%     |
| Total Percent  | 100%    | 100%    | 100%    | 100%    | 100%    | 100%    |
| Total Enrolled | 31      | 18      | 33      | 42      | 4       | 36      |