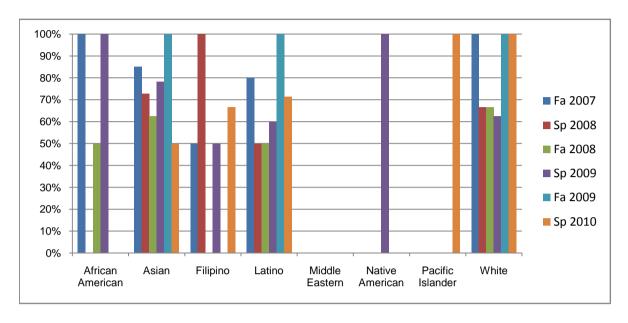

Chabot Success Rates By Ethnicity and Semester Course: MTH 6

|                  |                | Fa 2007 | Sp 2008 | Fa 2008 | Sp 2009 | Fa 2009 | Sp 2010 |
|------------------|----------------|---------|---------|---------|---------|---------|---------|
| African American |                |         |         |         |         |         |         |
|                  | Success        | 100%    | 0%      | 50%     | 100%    | 0%      | 0%      |
|                  | Non-Success    | 0%      | 0%      | 25%     | 0%      | 0%      | 0%      |
|                  | Withdrawal     | 0%      | 0%      | 25%     | 0%      | 0%      | 0%      |
|                  | Total Percent  | 100%    | 0%      | 100%    | 100%    | 0%      | 0%      |
|                  | Total Enrolled | 1       | 0       | 4       | 1       | 0       | 0       |
| Asian            |                |         |         |         |         |         |         |
|                  | Success        | 85%     | 73%     | 63%     | 78%     | 100%    | 50%     |
|                  | Non-Success    | 5%      | 18%     | 13%     | 4%      | 0%      | 6%      |
|                  | Withdrawal     | 10%     | 9%      | 25%     | 17%     | 0%      | 44%     |
|                  | Total Percent  | 100%    | 100%    | 100%    | 100%    | 100%    | 100%    |
|                  | Total Enrolled | 20      | 11      | 16      | 23      | 2       | 18      |
| Filipino         |                |         |         |         |         |         |         |
|                  | Success        | 50%     | 100%    | 0%      | 50%     | 0%      | 67%     |
|                  | Non-Success    | 50%     | 0%      | 33%     | 50%     | 0%      | 0%      |
|                  | Withdrawal     | 0%      | 0%      | 67%     | 0%      | 0%      | 33%     |
|                  | Total Percent  | 100%    | 100%    | 100%    | 100%    |         |         |
|                  | Total Enrolled | 2       | 1       | 3       | 2       | 0       | 3       |
| Latino           |                |         |         |         |         |         |         |
|                  | Success        | 80%     |         |         |         |         | 71%     |
|                  | Non-Success    | 0%      |         |         | 0%      |         | 0%      |
|                  | Withdrawal     | 20%     |         |         |         |         | 29%     |
|                  | Total Percent  | 100%    | 100%    | 100%    | 100%    |         | 100%    |
|                  | Total Enrolled | 5       | 2       | 2       | 5       | 1       | 7       |
| Middle Eastern   |                |         |         |         |         |         |         |
|                  | Success        | 0%      |         |         |         |         |         |
|                  | Non-Success    | 0%      | 0%      |         | 0%      |         | 0%      |
|                  | Withdrawal     | 0%      | 0%      | 0%      | 0%      | 0%      | 0%      |

|             | Total Percent  | 0%   | 0%   | 0%   | 0%   | 0%   | 0%   |
|-------------|----------------|------|------|------|------|------|------|
|             | Total Enrolled | 0    | 0    | 0    | 0    | 0    | 0    |
| Native An   | nerican        |      |      |      |      |      |      |
|             | Success        | 0%   | 0%   | 0%   | 100% | 0%   | 0%   |
|             | Non-Success    | 0%   | 100% | 0%   | 0%   | 0%   | 0%   |
|             | Withdrawal     | 0%   | 0%   | 0%   | 0%   | 0%   | 0%   |
|             | Total Percent  | 0%   | 100% | 0%   | 100% | 0%   | 0%   |
|             | Total Enrolled | 0    | 1    | 0    | 1    | 0    | 0    |
| Pacific Isl | ander          |      |      |      |      |      |      |
|             | Success        | 0%   | 0%   | 0%   | 0%   | 0%   | 100% |
|             | Non-Success    | 0%   | 0%   | 0%   | 0%   | 0%   | 0%   |
|             | Withdrawal     | 0%   | 0%   | 0%   | 0%   | 0%   | 0%   |
|             | Total Percent  | 0%   | 0%   | 0%   | 0%   | 0%   | 100% |
|             | Total Enrolled | 0    | 0    | 0    | 0    | 0    | 1    |
| White       |                |      |      |      |      |      |      |
|             | Success        | 100% | 67%  | 67%  | 63%  | 100% | 100% |
|             | Non-Success    | 0%   | 33%  | 0%   | 25%  | 0%   | 0%   |
|             | Withdrawal     | 0%   | 0%   | 33%  | 13%  | 0%   | 0%   |
|             | Total Percent  | 100% | 100% | 100% | 100% | 100% | 100% |
|             | Total Enrolled | 2    | 3    | 6    | 8    | 1    | 3    |