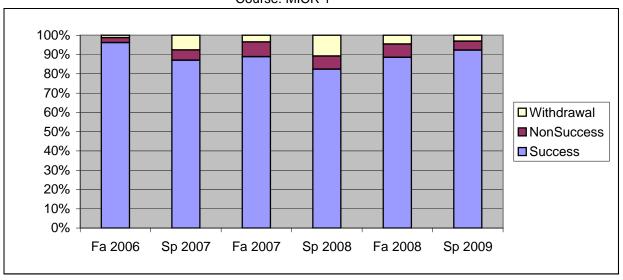

Chabot Success, Non-Success, and Withdrawal Rates By Semester Course: MICR 1

|                | Fa 2006 | Sp 2007 | Fa 2007 | Sp 2008 | Fa 2008 | Sp 2009 |
|----------------|---------|---------|---------|---------|---------|---------|
| Success        | 96%     | 87%     | 89%     | 82%     | 89%     | 92%     |
| Non-Success    | 3%      | 5%      | 8%      | 7%      | 7%      | 5%      |
| Withdrawal     | 1%      | 8%      | 3%      | 11%     | 5%      | 3%      |
| Total Percent  | 100%    | 100%    | 100%    | 100%    | 100%    | 100%    |
| Total Enrolled | 78      | 131     | 144     | 148     | 131     | 129     |