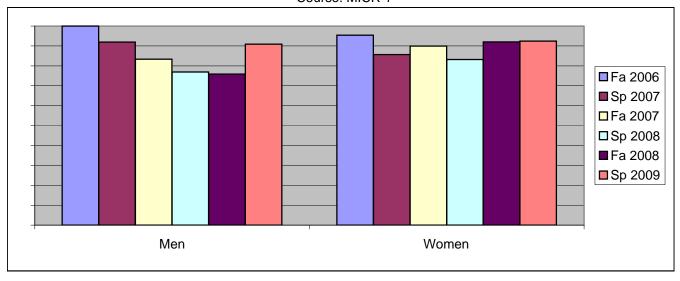

Chabot Success Rates By Gender and Semester Course: MICR 1

|                | Fa 2006 | Sp 2007 | Fa 2007 | Sp 2008 | Fa 2008 | Sp 2009 |
|----------------|---------|---------|---------|---------|---------|---------|
| Men            |         | •       |         | ·       |         | •       |
| Success        | 100%    | 92%     | 83%     | 77%     | 76%     | 91%     |
| Non-Success    | 0%      | 0%      | 8%      | 4%      | 17%     | 0%      |
| Withdrawal     | 0%      | 8%      | 8%      | 19%     | 7%      | 9%      |
| Total Percent  | 100%    | 100%    | 100%    | 100%    | 100%    | 100%    |
| Total Enrolled | 13      | 25      | 24      | 26      | 29      | 22      |
| Women          |         |         |         |         |         |         |
| Success        | 95%     | 86%     | 90%     | 83%     | 92%     | 92%     |
| Non-Success    | 3%      | 7%      | 8%      | 8%      | 4%      | 6%      |
| Withdrawal     | 2%      | 8%      | 3%      | 9%      | 4%      | 2%      |
| Total Percent  | 100%    | 100%    | 100%    | 100%    | 100%    | 100%    |
| Total Enrolled | 65      | 105     | 119     | 119     | 101     | 106     |