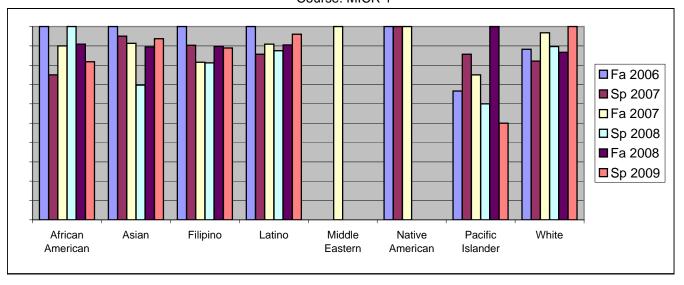

Chabot Success Rates By Ethnicity and Semester Course: MICR 1

|                |                | Fa 2006 | Sp 2007 | Fa 2007 | Sp 2008 | Fa 2008 | Sp 2009 |
|----------------|----------------|---------|---------|---------|---------|---------|---------|
| African A      | merican        |         |         |         |         |         |         |
|                | Success        | 100%    | 75%     | 90%     | 100%    | 91%     | 82%     |
|                | Non-Success    | 0%      | 0%      | 10%     | 0%      | 9%      | 9%      |
|                | Withdrawal     | 0%      | 25%     | 0%      | 0%      | 0%      | 9%      |
|                | Total Percent  | 100%    | 100%    | 100%    | 100%    | 100%    | 100%    |
|                | Total Enrolled | 8       | 8       | 10      | 6       | 11      | 11      |
| Asian          |                |         |         |         |         |         |         |
|                | Success        | 100%    | 95%     | 91%     | 70%     | 89%     | 94%     |
|                | Non-Success    | 0%      | 0%      | 4%      | 12%     | 0%      | 3%      |
|                | Withdrawal     | 0%      | 5%      | 4%      | 18%     | 11%     | 3%      |
|                | Total Percent  | 100%    | 100%    | 100%    | 100%    | 100%    | 100%    |
|                | Total Enrolled | 15      | 20      | 23      | 33      | 19      | 32      |
| Filipino       |                |         |         |         |         |         |         |
|                | Success        | 100%    | 90%     | 82%     | 81%     | 90%     | 89%     |
|                | Non-Success    | 0%      | 6%      | 13%     | 6%      | 10%     | 7%      |
|                | Withdrawal     | 0%      | 3%      | 5%      | 13%     | 0%      | 4%      |
|                | Total Percent  | 100%    | 100%    | 100%    | 100%    | 100%    | 100%    |
|                | Total Enrolled | 16      | 31      | 38      | 32      | 39      | 27      |
| Latino         |                |         |         |         |         |         |         |
|                | Success        | 100%    | 86%     | 91%     | 88%     | 90%     | 96%     |
|                | Non-Success    | 0%      | 7%      | 5%      | 0%      | 5%      | 4%      |
|                | Withdrawal     | 0%      | 7%      | 5%      | 13%     | 5%      | 0%      |
|                | Total Percent  | 100%    | 100%    | 100%    | 100%    | 100%    | 100%    |
|                | Total Enrolled | 13      | 28      | 22      | 24      | 21      | 25      |
| Middle Eastern |                |         |         |         |         |         |         |
|                | Success        | 0%      | 0%      | 100%    | 0%      | 0%      | 0%      |
|                | Non-Success    | 0%      |         |         |         |         | 0%      |
|                | Withdrawal     | 0%      | 0%      | 0%      | 0%      | 0%      | 0%      |

|                 | Total Percent  | 0%   | 0%   | 100% | 0%   | 0%   | 0%   |
|-----------------|----------------|------|------|------|------|------|------|
|                 | Total Enrolled | 0    | 0    | 1    | 0    | 0    | 0    |
| Native American |                |      |      |      |      |      |      |
|                 | Success        | 100% | 100% | 100% | 0%   | 0%   | 0%   |
|                 | Non-Success    | 0%   | 0%   | 0%   | 0%   | 0%   | 0%   |
|                 | Withdrawal     | 0%   | 0%   | 0%   | 0%   | 0%   | 0%   |
|                 | Total Percent  | 100% | 100% | 100% | 0%   | 0%   | 0%   |
|                 | Total Enrolled | 2    | 1    | 1    | 0    | 0    | 0    |
| Pacific Is      | lander         |      |      |      |      |      |      |
|                 | Success        | 67%  | 86%  | 75%  | 60%  | 100% | 50%  |
|                 | Non-Success    | 33%  | 14%  | 25%  | 40%  | 0%   | 50%  |
|                 | Withdrawal     | 0%   | 0%   | 0%   | 0%   | 0%   | 0%   |
|                 | Total Percent  | 100% | 100% | 100% | 100% | 100% | 100% |
|                 | Total Enrolled | 3    | 7    | 8    | 5    | 3    | 2    |
| White           |                |      |      |      |      |      |      |
|                 | Success        | 88%  | 82%  | 97%  | 90%  | 87%  | 100% |
|                 | Non-Success    | 6%   | 4%   | 0%   | 0%   | 7%   | 0%   |
|                 | Withdrawal     | 6%   | 14%  | 3%   | 10%  | 7%   | 0%   |
|                 | Total Percent  | 100% | 100% | 100% | 100% | 100% | 100% |
|                 | Total Enrolled | 17   | 28   | 31   | 29   | 30   | 22   |