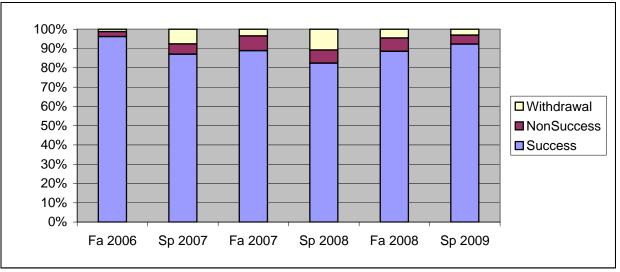

Chabot Success, Non-Success, and Withdrawal Rates By Semester Discipline: MICR

|                | Fa 2006 | Sp 2007 | Fa 2007 | Sp 2008 | Fa 2008 | Sp 2009 |
|----------------|---------|---------|---------|---------|---------|---------|
| Success        | 96%     | 87%     | 89%     | 82%     | 89%     | 92%     |
| Non-Success    | 3%      | 5%      | 8%      | 7%      | 7%      | 5%      |
| Withdrawal     | 1%      | 8%      | 3%      | 11%     | 5%      | 3%      |
| Total Percent  | 100%    | 100%    | 100%    | 100%    | 100%    | 100%    |
| Total Enrolled | 78      | 131     | 144     | 148     | 131     | 129     |