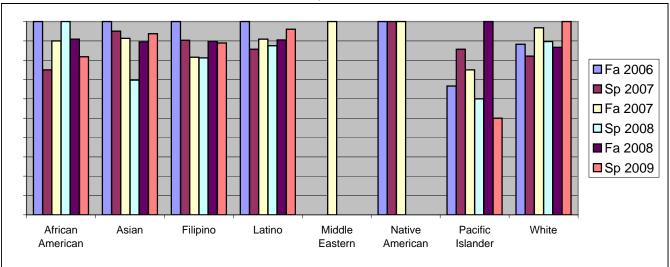

## Chabot Success Rates By Ethnicity and Semester Discipline: MICR

|                  |                | Fa 2006 | Sp 2007 | Fa 2007 | Sp 2008 | Fa 2008 | Sp 2009 |
|------------------|----------------|---------|---------|---------|---------|---------|---------|
| African American |                |         |         |         |         |         |         |
|                  | Success        | 100%    | 75%     | 90%     | 100%    | 91%     | 82%     |
|                  | Non-Success    | 0%      | 0%      | 10%     | 0%      | 9%      | 9%      |
|                  | Withdrawal     | 0%      | 25%     | 0%      | 0%      | 0%      | 9%      |
|                  | Total Percent  | 100%    | 100%    | 100%    | 100%    | 100%    | 100%    |
|                  | Total Enrolled | 8       | 8       | 10      | 6       | 11      | 11      |
| Asian            |                |         |         |         |         |         |         |
|                  | Success        | 100%    | 95%     | 91%     | 70%     | 89%     | 94%     |
|                  | Non-Success    | 0%      | 0%      | 4%      | 12%     | 0%      | 3%      |
|                  | Withdrawal     | 0%      | 5%      | 4%      | 18%     | 11%     | 3%      |
|                  | Total Percent  | 100%    | 100%    | 100%    | 100%    | 100%    | 100%    |
|                  | Total Enrolled | 15      | 20      | 23      | 33      | 19      | 32      |
| Filipino         |                |         |         |         |         |         |         |
|                  | Success        | 100%    | 90%     | 82%     | 81%     | 90%     | 89%     |
|                  | Non-Success    | 0%      | 6%      | 13%     | 6%      | 10%     | 7%      |
|                  | Withdrawal     | 0%      | 3%      | 5%      | 13%     | 0%      | 4%      |
|                  | Total Percent  | 100%    | 100%    | 100%    | 100%    | 100%    | 100%    |
|                  | Total Enrolled | 16      | 31      | 38      | 32      | 39      | 27      |
| Latino           |                |         |         |         |         |         |         |
|                  | Success        | 100%    | 86%     | 91%     | 88%     | 90%     | 96%     |
|                  | Non-Success    | 0%      | 7%      | 5%      | 0%      | 5%      | 4%      |
|                  | Withdrawal     | 0%      | 7%      | 5%      | 13%     | 5%      | 0%      |
|                  | Total Percent  | 100%    | 100%    | 100%    | 100%    | 100%    | 100%    |
|                  | Total Enrolled | 13      | 28      | 22      | 24      | 21      | 25      |
| Middle Ea        | astern         |         |         |         |         |         |         |
|                  | Success        | 0%      | 0%      | 100%    | 0%      | 0%      | 0%      |
|                  | Non-Success    | 0%      | 0%      | 0%      | 0%      | 0%      | 0%      |
|                  | Withdrawal     | 0%      | 0%      | 0%      | 0%      | 0%      | 0%      |

|            | Total Percent  | 0%   | 0%   | 100% | 0%   | 0%   | 0%   |
|------------|----------------|------|------|------|------|------|------|
|            | Total Enrolled | 0    | 0    | 1    | 0    | 0    | 0    |
| Native A   | merican        |      |      |      |      |      |      |
|            | Success        | 100% | 100% | 100% | 0%   | 0%   | 0%   |
|            | Non-Success    | 0%   | 0%   | 0%   | 0%   | 0%   | 0%   |
|            | Withdrawal     | 0%   | 0%   | 0%   | 0%   | 0%   | 0%   |
|            | Total Percent  | 100% | 100% | 100% | 0%   | 0%   | 0%   |
|            | Total Enrolled | 2    | 1    | 1    | 0    | 0    | 0    |
| Pacific Is | slander        |      |      |      |      |      |      |
|            | Success        | 67%  | 86%  | 75%  | 60%  | 100% | 50%  |
|            | Non-Success    | 33%  | 14%  | 25%  | 40%  | 0%   | 50%  |
|            | Withdrawal     | 0%   | 0%   | 0%   | 0%   | 0%   | 0%   |
|            | Total Percent  | 100% | 100% | 100% | 100% | 100% | 100% |
|            | Total Enrolled | 3    | 7    | 8    | 5    | 3    | 2    |
| White      |                |      |      |      |      |      |      |
|            | Success        | 88%  | 82%  | 97%  | 90%  | 87%  | 100% |
|            | Non-Success    | 6%   | 4%   | 0%   | 0%   | 7%   | 0%   |
|            | Withdrawal     | 6%   | 14%  | 3%   | 10%  | 7%   | 0%   |
|            | Total Percent  | 100% | 100% | 100% | 100% | 100% | 100% |
|            | Total Enrolled | 17   | 28   | 31   | 29   | 30   | 22   |