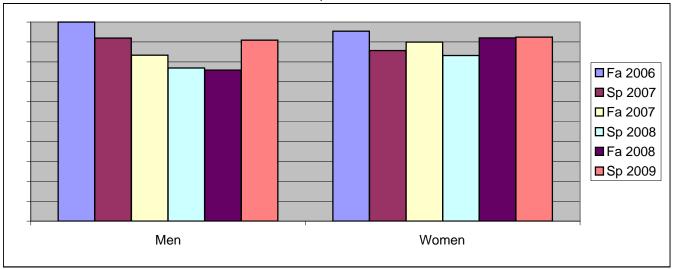

Chabot Success Rates By Gender and Semester Discipline: MICR

|                | Fa 2006 | Sp 2007 | Fa 2007 | Sp 2008 | Fa 2008 | Sp 2009 |
|----------------|---------|---------|---------|---------|---------|---------|
| Men            |         |         |         |         |         |         |
| Success        | 100%    | 92%     | 83%     | 77%     | 76%     | 91%     |
| Non-Success    | 0%      | 0%      | 8%      | 4%      | 17%     | 0%      |
| Withdrawal     | 0%      | 8%      | 8%      | 19%     | 7%      | 9%      |
| Total Percent  | 100%    | 100%    | 100%    | 100%    | 100%    | 100%    |
| Total Enrolled | 13      | 25      | 24      | 26      | 29      | 22      |
| Women          |         |         |         |         |         |         |
| Success        | 95%     | 86%     | 90%     | 83%     | 92%     | 92%     |
| Non-Success    | 3%      | 7%      | 8%      | 8%      | 4%      | 6%      |
| Withdrawal     | 2%      | 8%      | 3%      | 9%      | 4%      | 2%      |
| Total Percent  | 100%    | 100%    | 100%    | 100%    | 100%    | 100%    |
| Total Enrolled | 65      | 105     | 119     | 119     | 101     | 106     |