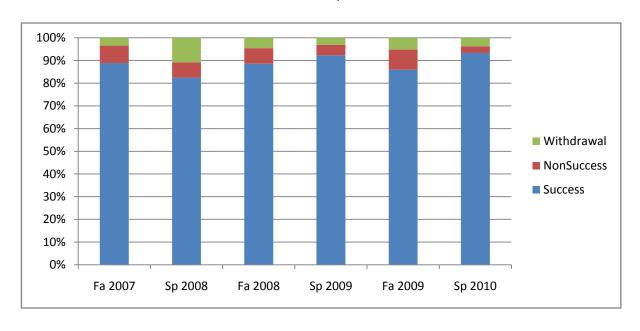

Chabot Success, Non-Success, and Withdrawal Rates By Semester Discipline: MICR

|                | Fa 2007 | Sp 2008 | Fa 2008 | Sp 2009 | Fa 2009 | Sp 2010 |
|----------------|---------|---------|---------|---------|---------|---------|
| Success        | 89%     | 82%     | 89%     | 92%     | 86%     | 93%     |
| Non-Success    | 8%      | 7%      | 7%      | 5%      | 9%      | 3%      |
| Withdrawal     | 3%      | 11%     | 5%      | 3%      | 5%      | 4%      |
| Total Percent  | 100%    | 100%    | 100%    | 100%    | 100%    | 100%    |
| Total Enrolled | 144     | 148     | 131     | 129     | 135     | 135     |