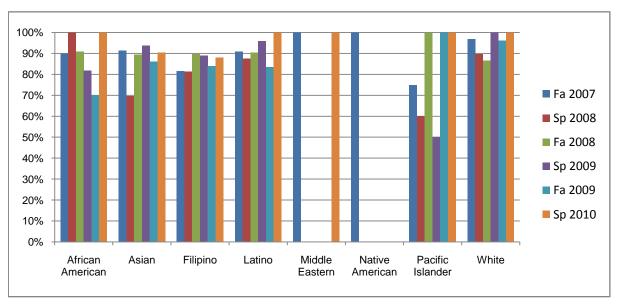

Chabot Success Rates By Ethnicity and Semester Discipline: MICR

|                  |                | Fa 2007 | Sp 2008 | Fa 2008 | Sp 2009 | Fa 2009 | Sp 2010 |
|------------------|----------------|---------|---------|---------|---------|---------|---------|
| African American |                |         |         |         |         |         |         |
|                  | Success        | 90%     | 100%    | 91%     | 82%     | 70%     | 100%    |
|                  | Non-Success    | 10%     | 0%      | 9%      | 9%      | 20%     | 0%      |
|                  | Withdrawal     | 0%      | 0%      | 0%      | 9%      | 10%     | 0%      |
|                  | Total Percent  | 100%    | 100%    | 100%    | 100%    | 100%    | 100%    |
|                  | Total Enrolled | 10      | 6       | 11      | 11      | 10      | 5       |
| Asian            |                |         |         |         |         |         |         |
|                  | Success        | 91%     | 70%     | 89%     | 94%     | 86%     | 90%     |
|                  | Non-Success    | 4%      | 12%     | 0%      | 3%      | 8%      | 3%      |
|                  | Withdrawal     | 4%      | 18%     | 11%     | 3%      | 6%      | 6%      |
|                  | Total Percent  | 100%    | 100%    | 100%    | 100%    | 100%    | 100%    |
|                  | Total Enrolled | 23      | 33      | 19      | 32      | 36      | 31      |
| Filipino         |                |         |         |         |         |         |         |
| •                | Success        | 82%     | 81%     | 90%     | 89%     | 84%     | 88%     |
|                  | Non-Success    | 13%     | 6%      | 10%     | 7%      | 13%     | 5%      |
|                  | Withdrawal     | 5%      | 13%     | 0%      | 4%      | 3%      | 7%      |
|                  | Total Percent  | 100%    | 100%    | 100%    | 100%    | 100%    | 100%    |
|                  | Total Enrolled | 38      | 32      | 39      | 27      | 31      | 42      |
| Latino           |                |         |         |         |         |         |         |
|                  | Success        | 91%     | 88%     | 90%     | 96%     | 83%     | 100%    |
|                  | Non-Success    | 5%      | 0%      | 5%      | 4%      | 8%      | 0%      |
|                  | Withdrawal     | 5%      | 13%     | 5%      | 0%      | 8%      | 0%      |
|                  | Total Percent  | 100%    | 100%    | 100%    | 100%    | 100%    | 100%    |
|                  | Total Enrolled | 22      | 24      | 21      | 25      | 24      | 18      |
| Middle E         | astern         |         |         |         |         |         |         |
|                  | Success        | 100%    | 0%      | 0%      | 0%      | 0%      | 100%    |
|                  | Non-Success    | 0%      | 0%      | 0%      | 0%      | 0%      | 0%      |
|                  | Withdrawal     | 0%      | 0%      | 0%      | 0%      | 0%      | 0%      |
|                  |                |         |         |         |         |         |         |

|            | Total Percent  | 100% | 0%   | 0%   | 0%   | 0%   | 100% |
|------------|----------------|------|------|------|------|------|------|
|            | Total Enrolled | 1    | 0    | 0    | 0    | 0    | 1    |
| Native An  | nerican        |      |      |      |      |      |      |
|            | Success        | 100% | 0%   | 0%   | 0%   | 0%   | 0%   |
|            | Non-Success    | 0%   | 0%   | 0%   | 0%   | 0%   | 0%   |
|            | Withdrawal     | 0%   | 0%   | 0%   | 0%   | 0%   | 0%   |
|            | Total Percent  | 100% | 0%   | 0%   | 0%   | 0%   | 0%   |
|            | Total Enrolled | 1    | 0    | 0    | 0    | 0    | 0    |
| Pacific Is | lander         |      |      |      |      |      |      |
|            | Success        | 75%  | 60%  | 100% | 50%  | 100% | 100% |
|            | Non-Success    | 25%  | 40%  | 0%   | 50%  | 0%   | 0%   |
|            | Withdrawal     | 0%   | 0%   | 0%   | 0%   | 0%   | 0%   |
|            | Total Percent  | 100% | 100% | 100% | 100% | 100% | 100% |
|            | Total Enrolled | 8    | 5    | 3    | 2    | 2    | 5    |
| White      |                |      |      |      |      |      |      |
|            | Success        | 97%  | 90%  | 87%  | 100% | 96%  | 100% |
|            | Non-Success    | 0%   | 0%   | 7%   | 0%   | 0%   | 0%   |
|            | Withdrawal     | 3%   | 10%  | 7%   | 0%   | 4%   | 0%   |
|            | Total Percent  | 100% | 100% | 100% | 100% | 100% | 100% |
|            | Total Enrolled | 31   | 29   | 30   | 22   | 26   | 25   |