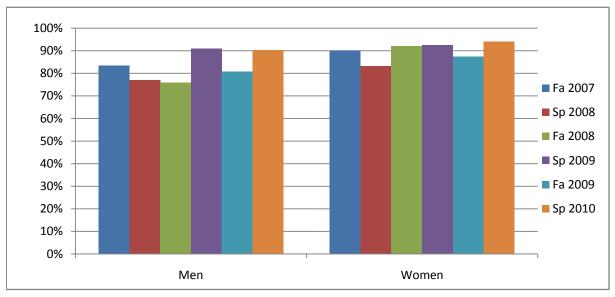

Chabot Success Rates By Gender and Semester Discipline: MICR

|                | Fa 2007 | Sp 2008 | Fa 2008 | Sp 2009 | Fa 2009 | Sp 2010 |
|----------------|---------|---------|---------|---------|---------|---------|
| Men            |         | •       |         | •       |         | •       |
| Success        | 83%     | 77%     | 76%     | 91%     | 81%     | 90%     |
| Non-Success    | 8%      | 4%      | 17%     | 0%      | 13%     | 6%      |
| Withdrawal     | 8%      | 19%     | 7%      | 9%      | 6%      | 3%      |
| Total Percent  | 100%    | 100%    | 100%    | 100%    | 100%    | 100%    |
| Total Enrolled | 24      | 26      | 29      | 22      | 31      | 31      |
| Women          |         |         |         |         |         |         |
| Success        | 90%     | 83%     | 92%     | 92%     | 87%     | 94%     |
| Non-Success    | 8%      | 8%      | 4%      | 6%      | 8%      | 2%      |
| Withdrawal     | 3%      | 9%      | 4%      | 2%      | 5%      | 4%      |
| Total Percent  | 100%    | 100%    | 100%    | 100%    | 100%    | 100%    |
| Total Enrolled | 119     | 119     | 101     | 106     | 102     | 101     |