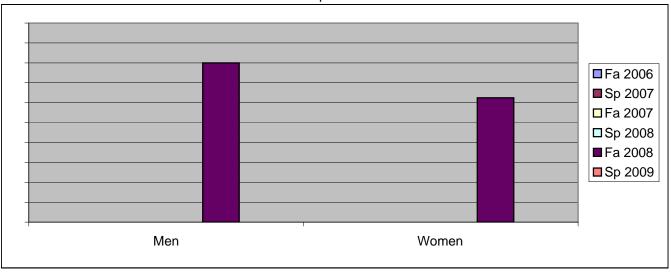

## Chabot Success Rates By Gender and Semester Discipline: PSCI

|                | Fa 2006 | Sp 2007 | Fa 2007 | Sp 2008 | Fa 2008 | Sp 2009 |
|----------------|---------|---------|---------|---------|---------|---------|
| Men            |         |         |         |         |         |         |
| Success        | 0%      | 0%      | 0%      | 0%      | 80%     | 0%      |
| Non-Success    | 0%      | 0%      | 0%      | 0%      | 0%      | 0%      |
| Withdrawal     | 0%      | 0%      | 0%      | 0%      | 20%     | 0%      |
| Total Percent  | 0%      | 0%      | 0%      | 0%      | 100%    | 0%      |
| Total Enrolled | 0       | 0       | 0       | 0       | 5       | 0       |
| Women          |         |         |         |         |         |         |
| Success        | 0%      | 0%      | 0%      | 0%      | 63%     | 0%      |
| Non-Success    | 0%      | 0%      | 0%      | 0%      | 0%      | 0%      |
| Withdrawal     | 0%      | 0%      | 0%      | 0%      | 38%     | 0%      |
| Total Percent  | 0%      | 0%      | 0%      | 0%      | 100%    | 0%      |
| Total Enrolled | 0       | 0       | 0       | 0       | 8       | 0       |