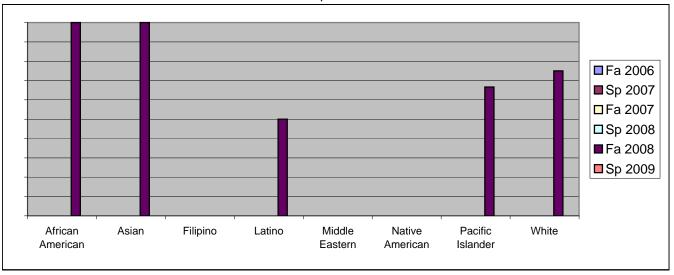

## Chabot Success Rates By Ethnicity and Semester Discipline: PSCI

|                  |                | Fa 2006 | Sp 2007 | Fa 2007 | Sp 2008 | Fa 2008 | Sp 2009 |
|------------------|----------------|---------|---------|---------|---------|---------|---------|
| African American |                |         |         |         |         |         |         |
|                  | Success        | 0%      | 0%      | 0%      | 0%      | 100%    | 0%      |
|                  | Non-Success    | 0%      | 0%      |         | 0%      |         |         |
|                  | Withdrawal     | 0%      | 0%      | 0%      | 0%      | 0%      | 0%      |
|                  | Total Percent  | 0%      | 0%      | 0%      | 0%      | 100%    | 0%      |
|                  | Total Enrolled | 0       | 0       | 0       | 0       | 2       | 0       |
| Asian            |                |         |         |         |         |         |         |
|                  | Success        | 0%      | 0%      | 0%      | 0%      | 100%    | 0%      |
|                  | Non-Success    | 0%      | 0%      | 0%      | 0%      |         |         |
|                  | Withdrawal     | 0%      | 0%      | 0%      | 0%      | 0%      | 0%      |
|                  | Total Percent  | 0%      | 0%      | 0%      | 0%      | 100%    | 0%      |
|                  | Total Enrolled | 0       | 0       | 0       | 0       | 1       | 0       |
| Filipino         |                |         |         |         |         |         |         |
|                  | Success        | 0%      | 0%      | 0%      | 0%      | 0%      | 0%      |
|                  | Non-Success    | 0%      | 0%      | 0%      | 0%      | 0%      | 0%      |
|                  | Withdrawal     | 0%      | 0%      | 0%      | 0%      | 100%    | 0%      |
|                  | Total Percent  | 0%      | 0%      | 0%      | 0%      | 100%    | 0%      |
|                  | Total Enrolled | 0       | 0       | 0       | 0       | 1       | 0       |
| Latino           |                |         |         |         |         |         |         |
|                  | Success        | 0%      | 0%      | 0%      | 0%      | 50%     | 0%      |
|                  | Non-Success    | 0%      | 0%      | 0%      | 0%      | 0%      | 0%      |
|                  | Withdrawal     | 0%      | 0%      | 0%      | 0%      | 50%     | 0%      |
|                  | Total Percent  | 0%      | 0%      | 0%      | 0%      | 100%    | 0%      |
|                  | Total Enrolled | 0       | 0       | 0       | 0       | 2       | 0       |
| Middle E         | astern         |         |         |         |         |         |         |
|                  | Success        | 0%      |         |         |         |         |         |
|                  | Non-Success    | 0%      | 0%      | 0%      | 0%      | 0%      | 0%      |
|                  | Withdrawal     | 0%      | 0%      | 0%      | 0%      | 0%      | 0%      |
|                  | Total Percent  | 0%      | 0%      | 0%      | 0%      | 0%      | 0%      |
|                  | Total Enrolled | 0       | 0       | 0       | 0       | 0       | 0       |
| Native American  |                |         |         |         |         |         |         |
|                  | Success        | 0%      | 0%      |         |         | 0%      |         |
|                  | Non-Success    | 0%      | 0%      |         |         |         | 0%      |
|                  | Withdrawal     | 0%      | 0%      | 0%      | 0%      | 0%      | 0%      |
|                  |                |         |         |         |         |         |         |

|            | Total Percent  | 0% | 0% | 0% | 0% | 0%   | 0% |
|------------|----------------|----|----|----|----|------|----|
|            | Total Enrolled | 0  | 0  | 0  | 0  | 0    | 0  |
| Pacific Is | slander        |    |    |    |    |      |    |
|            | Success        | 0% | 0% | 0% | 0% | 67%  | 0% |
|            | Non-Success    | 0% | 0% | 0% | 0% | 0%   | 0% |
|            | Withdrawal     | 0% | 0% | 0% | 0% | 33%  | 0% |
|            | Total Percent  | 0% | 0% | 0% | 0% | 100% | 0% |
|            | Total Enrolled | 0  | 0  | 0  | 0  | 3    | 0  |
| White      |                |    |    |    |    |      |    |
|            | Success        | 0% | 0% | 0% | 0% | 75%  | 0% |
|            | Non-Success    | 0% | 0% | 0% | 0% | 0%   | 0% |
|            | Withdrawal     | 0% | 0% | 0% | 0% | 25%  | 0% |
|            | Total Percent  | 0% | 0% | 0% | 0% | 100% | 0% |
|            | Total Enrolled | 0  | 0  | 0  | 0  | 4    | 0  |