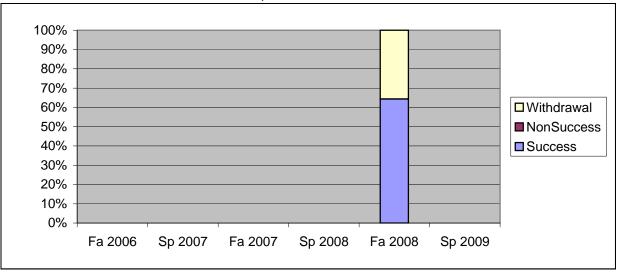

Chabot Success, Non-Success, and Withdrawal Rates By Semester Discipline: PSCI

|                | Fa 2006 | Sp 2007 | Fa 2007 | Sp 2008 | Fa 2008 | Sp 2009 |
|----------------|---------|---------|---------|---------|---------|---------|
| Success        | 0%      | 0%      | 0%      | 0%      | 64%     | 0%      |
| Non-Success    | 0%      | 0%      | 0%      | 0%      | 0%      | 0%      |
| Withdrawal     | 0%      | 0%      | 0%      | 0%      | 36%     | 0%      |
| Total Percent  | 0%      | 0%      | 0%      | 0%      | 100%    | 0%      |
| Total Enrolled | 0       | 0       | 0       | 0       | 14      | 0       |