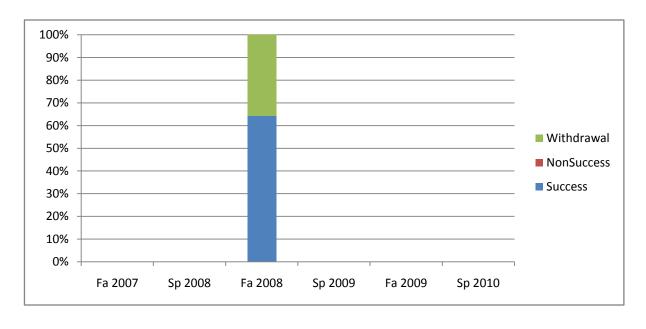

Chabot Success, Non-Success, and Withdrawal Rates By Semester Discipline: PSCI

|                | Fa 2007 | Sp 2008 | Fa 2008 | Sp 2009 | Fa 2009 | Sp 2010 |
|----------------|---------|---------|---------|---------|---------|---------|
| Success        | 0%      | 0%      | 64%     | 0%      | 0%      | 0%      |
| Non-Success    | 0%      | 0%      | 0%      | 0%      | 0%      | 0%      |
| Withdrawal     | 0%      | 0%      | 36%     | 0%      | 0%      | 0%      |
| Total Percent  | 0%      | 0%      | 100%    | 0%      | 0%      | 0%      |
| Total Enrolled | 0       | 0       | 14      | 0       | 0       | 0       |