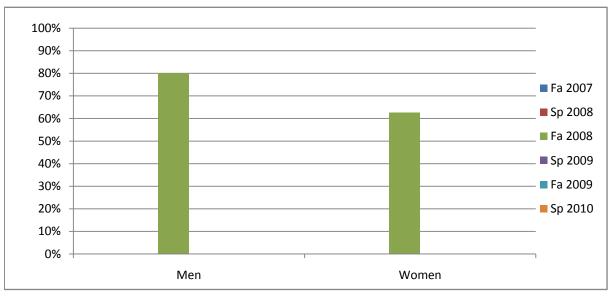

Chabot Success Rates By Gender and Semester Discipline: PSCI

|                | Fa 2007 | Sp 2008 | Fa 2008 | Sp 2009 | Fa 2009 | Sp 2010 |
|----------------|---------|---------|---------|---------|---------|---------|
| Men            |         | -       |         |         |         | -       |
| Success        | 0%      | 0%      | 80%     | 0%      | 0%      | 0%      |
| Non-Success    | 0%      | 0%      | 0%      | 0%      | 0%      | 0%      |
| Withdrawal     | 0%      | 0%      | 20%     | 0%      | 0%      | 0%      |
| Total Percent  | 0%      | 0%      | 100%    | 0%      | 0%      | 0%      |
| Total Enrolled | 0       | 0       | 5       | 0       | 0       | 0       |
| Women          |         |         |         |         |         |         |
| Success        | 0%      | 0%      | 63%     | 0%      | 0%      | 0%      |
| Non-Success    | 0%      | 0%      | 0%      | 0%      | 0%      | 0%      |
| Withdrawal     | 0%      | 0%      | 38%     | 0%      | 0%      | 0%      |
| Total Percent  | 0%      | 0%      | 100%    | 0%      | 0%      | 0%      |
| Total Enrolled | 0       | 0       | 8       | 0       | 0       | 0       |