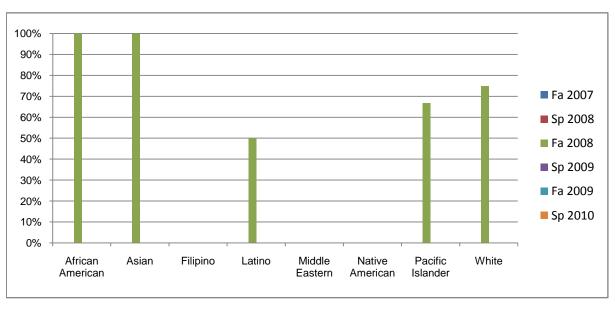

Chabot Success Rates By Ethnicity and Semester Discipline: PSCI

| African American   Success 0% 0% 100% 0% 0%   Non-Success 0% 0% 0% 0% 0% 0%   Withdrawal 0% 0% 0% 0% 0% 0% 0%   Total Percent 0% 0 0 0 0% 0% 0% 0%   Asian Asian 0% 0 0 0 0 0 0 0 0 0 0 0 0 0 0 0 0 0 0 0 0 0 0 0 0 0 0 0 0 0 0 0 0 0 0 0 0 0 0 0 0 0 0 0 0 0 0 0 0 0 0 0 0 0 0 0 0 0 0 0 0 0 0 0 0 0 0 0 0 0 0 0 0 0 0 </th                                                                                                                                                                                                    |
|---------------------------------------------------------------------------------------------------------------------------------------------------------------------------------------------------------------------------------------------------------------------------------------------------------------------------------------------------------------------------------------------------------------------------------------------------------------------------------------------------------------------------------|
| Non-Success   0%   0%   0%   0%   0%   0%   0%   0%   0%   0%   0%   0%   0%   0%   0%   0%   0%   0%   0%   0%   0%   0%   0%   0%   0%   0%   0%   0%   0%   0%   0%   0%   0%   0%   0%   0%   0%   0%   0%   0%   0%   0%   0%   0%   0%   0%   0%   0%   0%   0%   0%   0%   0%   0%   0%   0%   0%   0%   0%   0%   0%   0%   0%   0%   0%   0%   0%   0%   0%   0%   0%   0%   0%   0%   0%   0%   0%   0%   0%   0%   0%   0%   0%   0%   0%   0%   0%   0%   0%   0%   0%   0%   0%   0%   0%   0%   0%   0%   0%   0% |
| Withdrawal 0% 0% 0% 0% 0% 0%   Total Percent 0% 0% 100% 0% 0% 0%   Total Enrolled 0 0 2 0 0 0                                                                                                                                                                                                                                                                                                                                                                                                                                   |
| Total Percent   0%   0%   100%   0%   0%   0%     Total Enrolled   0   0   2   0   0   0                                                                                                                                                                                                                                                                                                                                                                                                                                        |
| Total Enrolled 0 0 2 0 0 0                                                                                                                                                                                                                                                                                                                                                                                                                                                                                                      |
|                                                                                                                                                                                                                                                                                                                                                                                                                                                                                                                                 |
| Asian                                                                                                                                                                                                                                                                                                                                                                                                                                                                                                                           |
|                                                                                                                                                                                                                                                                                                                                                                                                                                                                                                                                 |
| Success 0% 0% 100% 0% 0% 0%                                                                                                                                                                                                                                                                                                                                                                                                                                                                                                     |
| Non-Success 0% 0% 0% 0% 0% 0%                                                                                                                                                                                                                                                                                                                                                                                                                                                                                                   |
| Withdrawal 0% 0% 0% 0% 0% 0%                                                                                                                                                                                                                                                                                                                                                                                                                                                                                                    |
| Total Percent 0% 0% 100% 0% 0% 0%                                                                                                                                                                                                                                                                                                                                                                                                                                                                                               |
| Total Enrolled 0 0 1 0 0                                                                                                                                                                                                                                                                                                                                                                                                                                                                                                        |
| Filipino                                                                                                                                                                                                                                                                                                                                                                                                                                                                                                                        |
| Success 0% 0% 0% 0% 0% 0%                                                                                                                                                                                                                                                                                                                                                                                                                                                                                                       |
| Non-Success 0% 0% 0% 0% 0% 0%                                                                                                                                                                                                                                                                                                                                                                                                                                                                                                   |
| Withdrawal 0% 0% 100% 0% 0% 0%                                                                                                                                                                                                                                                                                                                                                                                                                                                                                                  |
| Total Percent 0% 0% 100% 0% 0% 0%                                                                                                                                                                                                                                                                                                                                                                                                                                                                                               |
| Total Enrolled 0 0 1 0 0                                                                                                                                                                                                                                                                                                                                                                                                                                                                                                        |
| Latino                                                                                                                                                                                                                                                                                                                                                                                                                                                                                                                          |
| Success 0% 0% 50% 0% 0% 0%                                                                                                                                                                                                                                                                                                                                                                                                                                                                                                      |
| Non-Success 0% 0% 0% 0% 0% 0%                                                                                                                                                                                                                                                                                                                                                                                                                                                                                                   |
| Withdrawal 0% 0% 50% 0% 0% 0%                                                                                                                                                                                                                                                                                                                                                                                                                                                                                                   |
| Total Percent 0% 0% 100% 0% 0% 0%                                                                                                                                                                                                                                                                                                                                                                                                                                                                                               |
| Total Enrolled 0 0 2 0 0 0                                                                                                                                                                                                                                                                                                                                                                                                                                                                                                      |
| Middle Eastern                                                                                                                                                                                                                                                                                                                                                                                                                                                                                                                  |
| Success 0% 0% 0% 0% 0% 0%                                                                                                                                                                                                                                                                                                                                                                                                                                                                                                       |
| Non-Success 0% 0% 0% 0% 0% 0%                                                                                                                                                                                                                                                                                                                                                                                                                                                                                                   |
| Withdrawal 0% 0% 0% 0% 0% 0%                                                                                                                                                                                                                                                                                                                                                                                                                                                                                                    |

|            | Total Percent  | 0% | 0% | 0%   | 0% | 0% | 0% |
|------------|----------------|----|----|------|----|----|----|
|            | Total Enrolled | 0  | 0  | 0    | 0  | 0  | 0  |
| Native A   | merican        |    |    |      |    |    |    |
|            | Success        | 0% | 0% | 0%   | 0% | 0% | 0% |
|            | Non-Success    | 0% | 0% | 0%   | 0% | 0% | 0% |
|            | Withdrawal     | 0% | 0% | 0%   | 0% | 0% | 0% |
|            | Total Percent  | 0% | 0% | 0%   | 0% | 0% | 0% |
|            | Total Enrolled | 0  | 0  | 0    | 0  | 0  | 0  |
| Pacific Is | slander        |    |    |      |    |    |    |
|            | Success        | 0% | 0% | 67%  | 0% | 0% | 0% |
|            | Non-Success    | 0% | 0% | 0%   | 0% | 0% | 0% |
|            | Withdrawal     | 0% | 0% | 33%  | 0% | 0% | 0% |
|            | Total Percent  | 0% | 0% | 100% | 0% | 0% | 0% |
|            | Total Enrolled | 0  | 0  | 3    | 0  | 0  | 0  |
| White      |                |    |    |      |    |    |    |
|            | Success        | 0% | 0% | 75%  | 0% | 0% | 0% |
|            | Non-Success    | 0% | 0% | 0%   | 0% | 0% | 0% |
|            | Withdrawal     | 0% | 0% | 25%  | 0% | 0% | 0% |
|            | Total Percent  | 0% | 0% | 100% | 0% | 0% | 0% |
|            | Total Enrolled | 0  | 0  | 4    | 0  | 0  | 0  |