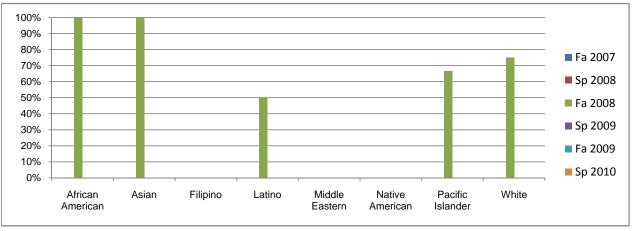

## Chabot Success Rates By Ethnicity and Semester Course: PSCI 15

|               |                | Fa 2007 | Sp 2008 | Fa 2008 | Sp 2009 | Fa 2009 | Sp 2010 |
|---------------|----------------|---------|---------|---------|---------|---------|---------|
| African Ame   |                |         |         |         |         |         |         |
|               | Success        | 0%      | 0%      | 100%    | 0%      | 0%      | 0%      |
|               | Non-Success    | 0%      | 0%      | 0%      | 0%      | 0%      | 0%      |
|               | Withdrawal     | 0%      | 0%      | 0%      | 0%      | 0%      | 0%      |
|               | Total Percent  | 0%      | 0%      | 100%    | 0%      | 0%      | 0%      |
|               | Total Enrolled | 0       | 0       | 2       | 0       | 0       | 0       |
| Asian         |                |         |         |         |         |         |         |
|               | Success        | 0%      | 0%      | 100%    | 0%      | 0%      | 0%      |
|               | Non-Success    | 0%      | 0%      | 0%      | 0%      | 0%      | 0%      |
|               | Withdrawal     | 0%      | 0%      | 0%      | 0%      | 0%      | 0%      |
|               | Total Percent  | 0%      | 0%      | 100%    | 0%      | 0%      | 0%      |
|               | Total Enrolled | 0       | 0       | 1       | 0       | 0       | 0       |
| Filipino      |                |         |         |         |         |         |         |
| -             | Success        | 0%      | 0%      | 0%      | 0%      | 0%      | 0%      |
|               | Non-Success    | 0%      | 0%      | 0%      | 0%      | 0%      | 0%      |
|               | Withdrawal     | 0%      | 0%      | 100%    | 0%      | 0%      | 0%      |
|               | Total Percent  | 0%      | 0%      | 100%    | 0%      | 0%      | 0%      |
|               | Total Enrolled | 0       | 0       | 1       | 0       | 0       | 0       |
| Latino        |                |         |         |         |         |         |         |
|               | Success        | 0%      | 0%      | 50%     | 0%      | 0%      | 0%      |
|               | Non-Success    | 0%      | 0%      | 0%      | 0%      | 0%      | 0%      |
|               | Withdrawal     | 0%      | 0%      | 50%     | 0%      | 0%      | 0%      |
|               | Total Percent  | 0%      | 0%      | 100%    | 0%      | 0%      | 0%      |
|               | Total Enrolled | 0       | 0       | 2       | 0       | 0       | 0       |
| Middle Easte  |                | U       | Ū       | _       | Ū       | Ū       | · ·     |
| middic Edsk   | Success        | 0%      | 0%      | 0%      | 0%      | 0%      | 0%      |
|               | Non-Success    | 0%      | 0%      | 0%      | 0%      | 0%      | 0%      |
|               | Withdrawal     | 0%      | 0%      | 0%      | 0%      | 0%      | 0%      |
|               | Total Percent  | 0%      | 0%      | 0%      | 0%      | 0%      | 0%      |
|               | Total Enrolled | 0       | 0%      | 0 %     | 0%      | 0 %     | 0 %     |
| Native Amer   |                | U       | U       | U       | U       | U       | U       |
| Native Amer   | Success        | 0%      | 0%      | 0%      | 0%      | 0%      | 0%      |
|               |                |         |         |         |         |         |         |
|               | Non-Success    | 0%      | 0%      | 0%      | 0%      | 0%      | 0%      |
|               | Withdrawal     | 0%      | 0%      | 0%      | 0%      | 0%      | 0%      |
|               | Total Percent  | 0%      | 0%      | 0%      | 0%      | 0%      | 0%      |
| B             | Total Enrolled | 0       | 0       | 0       | 0       | 0       | 0       |
| Pacific Islan |                | 00/     | 00/     | 070/    | 00/     | 00/     | 00/     |
|               | Success        | 0%      | 0%      | 67%     | 0%      | 0%      | 0%      |
|               | Non-Success    | 0%      | 0%      | 0%      | 0%      | 0%      | 0%      |
|               | Withdrawal     | 0%      | 0%      | 33%     | 0%      | 0%      | 0%      |
|               | Total Percent  | 0%      | 0%      | 100%    | 0%      | 0%      | 0%      |
|               | Total Enrolled | 0       | 0       | 3       | 0       | 0       | 0       |
| White         |                |         |         |         |         |         |         |
|               | Success        | 0%      | 0%      | 75%     | 0%      | 0%      | 0%      |
|               | Non-Success    | 0%      | 0%      | 0%      | 0%      | 0%      | 0%      |
|               | Withdrawal     | 0%      | 0%      | 25%     | 0%      | 0%      | 0%      |
|               | Total Percent  | 0%      | 0%      | 100%    | 0%      | 0%      | 0%      |
|               | Total Enrolled | 0       | 0       | 4       | 0       | 0       | 0       |