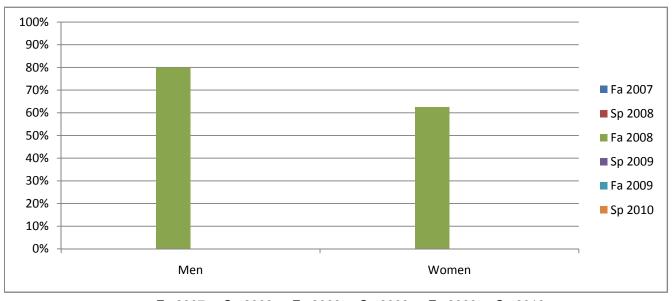

## Chabot Success Rates By Gender and Semester Course: PSCI 15

|                | Fa 2007 | Sp 2008 | Fa 2008 | Sp 2009 | Fa 2009 | Sp 2010 |
|----------------|---------|---------|---------|---------|---------|---------|
| Men            |         |         |         |         |         |         |
| Success        | 0%      | 0%      | 80%     | 0%      | 0%      | 0%      |
| Non-Success    | 0%      | 0%      | 0%      | 0%      | 0%      | 0%      |
| Withdrawal     | 0%      | 0%      | 20%     | 0%      | 0%      | 0%      |
| Total Percent  | 0%      | 0%      | 100%    | 0%      | 0%      | 0%      |
| Total Enrolled | 0       | 0       | 5       | 0       | 0       | 0       |
| Women          |         |         |         |         |         |         |
| Success        | 0%      | 0%      | 63%     | 0%      | 0%      | 0%      |
| Non-Success    | 0%      | 0%      | 0%      | 0%      | 0%      | 0%      |
| Withdrawal     | 0%      | 0%      | 38%     | 0%      | 0%      | 0%      |
| Total Percent  | 0%      | 0%      | 100%    | 0%      | 0%      | 0%      |
| Total Enrolled | 0       | 0       | 8       | 0       | 0       | 0       |