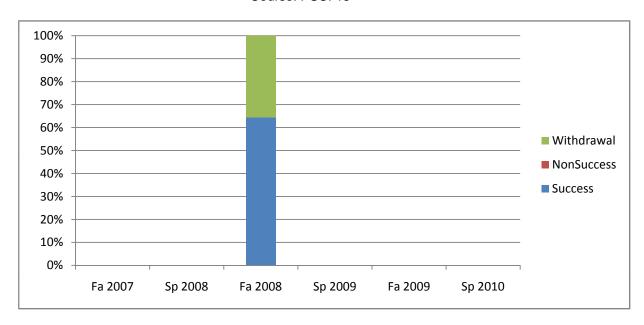

Chabot Success, Non-Success, and Withdrawal Rates By Semester Course: PSCI 15

| 0              | Fa 2007 | Sp 2008 | Fa 2008 | Sp 2009 | Fa 2009 | Sp 2010 |
|----------------|---------|---------|---------|---------|---------|---------|
| Success        | 0%      | 0%      | 64%     | 0%      | 0%      | 0%      |
| Non-Success    | 0%      | 0%      | 0%      | 0%      | 0%      | 0%      |
| Withdrawal     | 0%      | 0%      | 36%     | 0%      | 0%      | 0%      |
| Total Percent  | 0%      | 0%      | 100%    | 0%      | 0%      | 0%      |
| Total Enrolled | 0       | 0       | 14      | 0       | 0       | 0       |