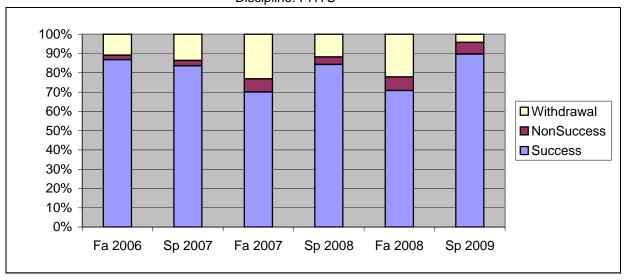

Chabot Success, Non-Success, and Withdrawal Rates By Semester Discipline: PHYS

|                | Fa 2006 | Sp 2007 | Fa 2007 | Sp 2008 | Fa 2008 | Sp 2009 |
|----------------|---------|---------|---------|---------|---------|---------|
| Success        | 87%     | 84%     | 70%     | 84%     | 71%     | 90%     |
| Non-Success    | 2%      | 3%      | 7%      | 4%      | 7%      | 6%      |
| Withdrawal     | 11%     | 14%     | 23%     | 12%     | 22%     | 4%      |
| Total Percent  | 100%    | 100%    | 100%    | 100%    | 100%    | 100%    |
| Total Enrolled | 129     | 110     | 147     | 102     | 113     | 117     |