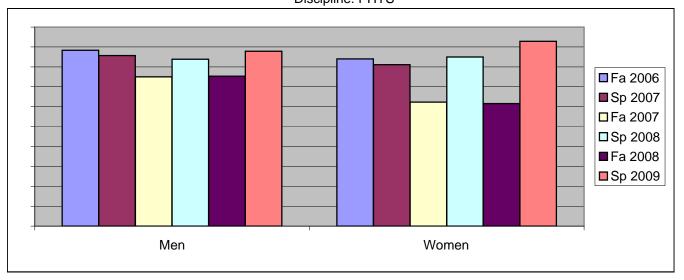

Chabot Success Rates By Gender and Semester Discipline: PHYS

|                | Fa 2006 | Sp 2007 | Fa 2007 | Sp 2008 | Fa 2008 | Sp 2009 |
|----------------|---------|---------|---------|---------|---------|---------|
| Men            |         | -       |         | -       |         |         |
| Success        | 88%     | 86%     | 75%     | 84%     | 75%     | 88%     |
| Non-Success    | 1%      | 1%      | 10%     | 6%      | 8%      | 8%      |
| Withdrawal     | 10%     | 13%     | 15%     | 10%     | 16%     | 4%      |
| Total Percent  | 100%    | 100%    | 100%    | 100%    | 100%    | 100%    |
| Total Enrolled | 77      | 70      | 84      | 62      | 73      | 74      |
| Women          |         |         |         |         |         |         |
| Success        | 84%     | 81%     | 62%     | 85%     | 62%     | 93%     |
| Non-Success    | 4%      | 3%      | 3%      | 0%      | 5%      | 2%      |
| Withdrawal     | 12%     | 16%     | 34%     | 15%     | 33%     | 5%      |
| Total Percent  | 100%    | 100%    | 100%    | 100%    | 100%    | 100%    |
| Total Enrolled | 50      | 37      | 61      | 40      | 39      | 42      |