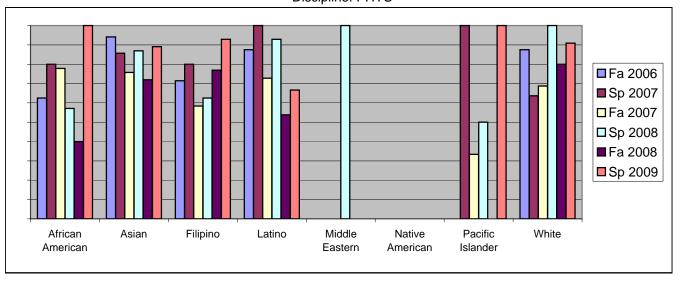

Chabot Success Rates By Ethnicity and Semester Discipline: PHYS

|                |                | Fa 2006 | Sp 2007 | Fa 2007 | Sp 2008 | Fa 2008 | Sp 2009 |
|----------------|----------------|---------|---------|---------|---------|---------|---------|
| African A      | merican        |         |         |         |         |         |         |
|                | Success        | 63%     | 80%     | 78%     | 57%     | 40%     | 100%    |
|                | Non-Success    | 13%     | 0%      | 11%     | 0%      | 0%      | 0%      |
|                | Withdrawal     | 25%     | 20%     | 11%     | 43%     | 60%     | 0%      |
|                | Total Percent  | 100%    | 100%    | 100%    | 100%    | 100%    | 100%    |
|                | Total Enrolled | 8       | 5       | 9       | 7       | 5       | 6       |
| Asian          |                |         |         |         |         |         |         |
|                | Success        | 94%     | 86%     | 76%     | 87%     | 72%     | 89%     |
|                | Non-Success    | 0%      | 2%      | 3%      | 3%      | 11%     | 5%      |
|                | Withdrawal     | 6%      | 13%     | 21%     | 10%     | 18%     | 6%      |
|                | Total Percent  | 100%    | 100%    | 100%    | 100%    | 100%    | 100%    |
|                | Total Enrolled | 68      | 63      | 70      | 61      | 57      | 64      |
| Filipino       |                |         |         |         |         |         |         |
|                | Success        | 71%     | 80%     | 58%     | 63%     | 77%     | 93%     |
|                | Non-Success    | 14%     | 0%      | 8%      | 13%     | 0%      | 7%      |
|                | Withdrawal     | 14%     | 20%     | 33%     | 25%     | 23%     | 0%      |
|                | Total Percent  | 100%    | 100%    | 100%    | 100%    | 100%    | 100%    |
|                | Total Enrolled | 7       | 10      | 12      | 8       | 13      | 14      |
| Latino         |                |         |         |         |         |         |         |
|                | Success        | 88%     | 100%    | 73%     | 93%     | 54%     | 67%     |
|                | Non-Success    | 0%      | 0%      | 5%      | 0%      | 8%      | 22%     |
|                | Withdrawal     | 13%     | 0%      | 23%     | 7%      | 38%     | 11%     |
|                | Total Percent  | 100%    | 100%    | 100%    | 100%    | 100%    | 100%    |
|                | Total Enrolled | 16      | 11      | 22      | 14      | 13      | 9       |
| Middle Eastern |                |         |         |         |         |         |         |
|                | Success        | 0%      | 0%      | 0%      | 100%    | 0%      | 0%      |
|                | Non-Success    | 0%      | 0%      | 0%      | 0%      | 0%      | 0%      |
|                | Withdrawal     | 0%      | 100%    | 0%      | 0%      | 0%      | 0%      |

|                 | Total Percent  | 0%   | 100% | 0%   | 100% | 0%   | 0%   |
|-----------------|----------------|------|------|------|------|------|------|
|                 | Total Enrolled | 0    | 1    | 0    | 1    | 0    | 0    |
| Native American |                |      |      |      |      |      |      |
|                 | Success        | 0%   | 0%   | 0%   | 0%   | 0%   | 0%   |
|                 | Non-Success    | 0%   | 0%   | 0%   | 0%   | 0%   | 0%   |
|                 | Withdrawal     | 0%   | 0%   | 100% | 0%   | 0%   | 0%   |
|                 | Total Percent  | 0%   | 0%   | 100% | 0%   | 0%   | 0%   |
|                 | Total Enrolled | 0    | 0    | 1    | 0    | 0    | 0    |
| Pacific Is      | lander         |      |      |      |      |      |      |
|                 | Success        | 0%   | 100% | 33%  | 50%  | 0%   | 100% |
|                 | Non-Success    | 0%   | 0%   | 67%  | 50%  | 100% | 0%   |
|                 | Withdrawal     | 100% | 0%   | 0%   | 0%   | 0%   | 0%   |
|                 | Total Percent  | 100% | 100% | 100% | 100% | 100% | 100% |
|                 | Total Enrolled | 1    | 1    | 3    | 2    | 1    | 3    |
| White           |                |      |      |      |      |      |      |
|                 | Success        | 88%  | 64%  | 69%  | 100% | 80%  | 91%  |
|                 | Non-Success    | 6%   | 9%   | 6%   | 0%   | 0%   | 9%   |
|                 | Withdrawal     | 6%   | 27%  | 25%  | 0%   | 20%  | 0%   |
|                 | Total Percent  | 100% | 100% | 100% | 100% | 100% | 100% |
|                 | Total Enrolled | 16   | 11   | 16   | 4    | 15   | 11   |