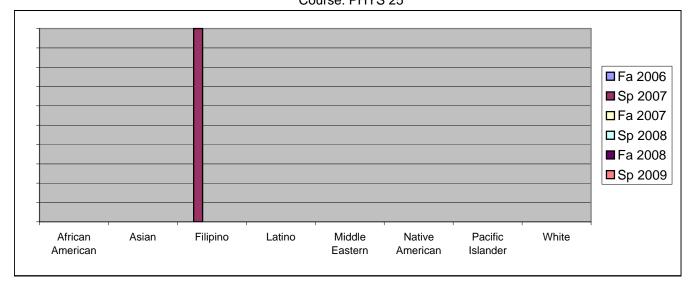

## Chabot Success Rates By Ethnicity and Semester Course: PHYS 25

|           |                | Fa 2006 | Sp 2007 | Fa 2007 | Sp 2008 | Fa 2008 | Sp 2009 |
|-----------|----------------|---------|---------|---------|---------|---------|---------|
| African A | American       |         |         |         |         |         |         |
|           | Success        | 0%      | 0%      |         | 0%      |         | 0%      |
|           | Non-Success    | 0%      | 0%      | 0%      | 0%      | 0%      | 0%      |
|           | Withdrawal     | 0%      | 0%      |         | 0%      | 0%      | 0%      |
|           | Total Percent  | 0%      | 0%      |         | 0%      |         | 0%      |
|           | Total Enrolled | 0       | 0       | 0       | 0       | 0       | 0       |
| Asian     |                |         |         |         |         |         |         |
|           | Success        | 0%      | 0%      |         | 0%      | 0%      | 0%      |
|           | Non-Success    | 0%      | 0%      |         | 0%      | 0%      | 0%      |
|           | Withdrawal     | 0%      | 0%      | 0%      | 0%      | 0%      | 0%      |
|           | Total Percent  | 0%      | 0%      | 0%      | 0%      | 0%      | 0%      |
|           | Total Enrolled | 0       | 0       | 0       | 0       | 0       | 0       |
| Filipino  |                |         |         |         |         |         |         |
|           | Success        | 0%      | 100%    | 0%      | 0%      | 0%      | 0%      |
|           | Non-Success    | 0%      | 0%      | 0%      | 0%      | 0%      | 0%      |
|           | Withdrawal     | 0%      | 0%      | 0%      | 0%      | 0%      | 0%      |
|           | Total Percent  | 0%      | 100%    | 0%      | 0%      | 0%      | 0%      |
|           | Total Enrolled | 0       | 1       | 0       | 0       | 0       | 0       |
| Latino    |                |         |         |         |         |         |         |
|           | Success        | 0%      | 0%      | 0%      | 0%      | 0%      | 0%      |
|           | Non-Success    | 0%      | 0%      | 0%      | 0%      | 0%      | 0%      |
|           | Withdrawal     | 0%      | 0%      | 0%      | 0%      | 0%      | 0%      |
|           | Total Percent  | 0%      | 0%      | 0%      | 0%      | 0%      | 0%      |
|           | Total Enrolled | 0       | 0       | 0       | 0       | 0       | 0       |
| Middle E  | astern         |         |         |         |         |         |         |
|           | Success        | 0%      | 0%      | 0%      | 0%      | 0%      | 0%      |
|           | Non-Success    | 0%      | 0%      | 0%      | 0%      | 0%      | 0%      |
|           | Withdrawal     | 0%      | 0%      | 0%      | 0%      | 0%      | 0%      |
|           | Total Percent  | 0%      | 0%      | 0%      | 0%      | 0%      | 0%      |
|           | Total Enrolled | 0       | 0       | 0       | 0       | 0       | 0       |
| Native A  | merican        |         |         |         |         |         |         |
|           | Success        | 0%      | 0%      | 0%      | 0%      | 0%      | 0%      |
|           | Non-Success    | 0%      | 0%      | 0%      | 0%      | 0%      | 0%      |
|           | Withdrawal     | 0%      | 0%      | 0%      | 0%      | 0%      | 0%      |
|           |                |         |         |         |         |         |         |

|            | Total Percent  | 0% | 0%   | 0% | 0% | 0%   | 0% |
|------------|----------------|----|------|----|----|------|----|
|            | Total Enrolled | 0  | 0    | 0  | 0  | 0    | 0  |
| Pacific Is | slander        |    |      |    |    |      |    |
|            | Success        | 0% | 0%   | 0% | 0% | 0%   | 0% |
|            | Non-Success    | 0% | 0%   | 0% | 0% | 0%   | 0% |
|            | Withdrawal     | 0% | 0%   | 0% | 0% | 0%   | 0% |
|            | Total Percent  | 0% | 0%   | 0% | 0% | 0%   | 0% |
|            | Total Enrolled | 0  | 0    | 0  | 0  | 0    | 0  |
| White      |                |    |      |    |    |      |    |
|            | Success        | 0% | 0%   | 0% | 0% | 0%   | 0% |
|            | Non-Success    | 0% | 0%   | 0% | 0% | 0%   | 0% |
|            | Withdrawal     | 0% | 100% | 0% | 0% | 100% | 0% |
|            | Total Percent  | 0% | 100% | 0% | 0% | 100% | 0% |
|            | Total Enrolled | 0  | 1    | 0  | 0  | 1    | 0  |