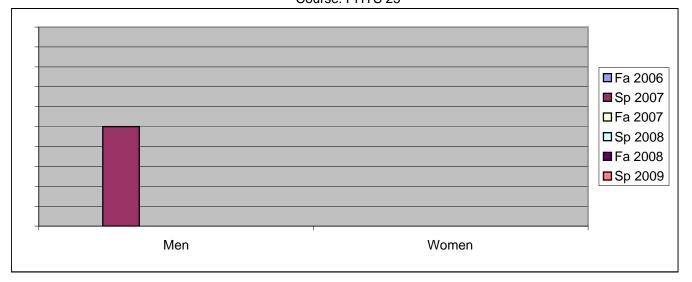

Chabot Success Rates By Gender and Semester Course: PHYS 25

|                | Fa 2006 | Sp 2007 | Fa 2007 | Sp 2008 | Fa 2008 | Sp 2009 |
|----------------|---------|---------|---------|---------|---------|---------|
| Men            |         |         |         | -       |         | -       |
| Success        | 0%      | 50%     | 0%      | 0%      | 0%      | 0%      |
| Non-Success    | 0%      | 0%      | 0%      | 0%      | 0%      | 0%      |
| Withdrawal     | 0%      | 50%     | 0%      | 0%      | 100%    | 0%      |
| Total Percent  | 0%      | 100%    | 0%      | 0%      | 100%    | 0%      |
| Total Enrolled | 0       | 2       | 0       | 0       | 1       | 0       |
| Women          |         |         |         |         |         |         |
| Success        | 0%      | 0%      | 0%      | 0%      | 0%      | 0%      |
| Non-Success    | 0%      | 0%      | 0%      | 0%      | 0%      | 0%      |
| Withdrawal     | 0%      | 0%      | 0%      | 0%      | 0%      | 0%      |
| Total Percent  | 0%      | 0%      | 0%      | 0%      | 0%      | 0%      |
| Total Enrolled | 0       | 0       | 0       | 0       | 0       | 0       |