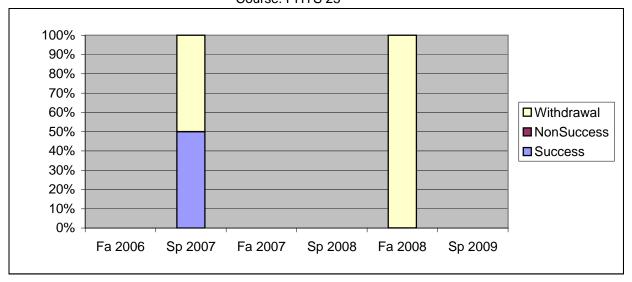

Chabot Success, Non-Success, and Withdrawal Rates By Semester Course: PHYS 25

|                | Fa 2006 | Sp 2007 | Fa 2007 | Sp 2008 | Fa 2008 | Sp 2009 |
|----------------|---------|---------|---------|---------|---------|---------|
| Success        | 0%      | 50%     | 0%      | 0%      | 0%      | 0%      |
| Non-Success    | 0%      | 0%      | 0%      | 0%      | 0%      | 0%      |
| Withdrawal     | 0%      | 50%     | 0%      | 0%      | 100%    | 0%      |
| Total Percent  | 0%      | 100%    | 0%      | 0%      | 100%    | 0%      |
| Total Enrolled | 0       | 2       | 0       | 0       | 1       | 0       |