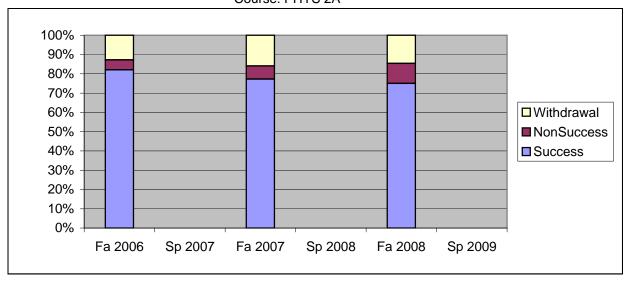

Chabot Success, Non-Success, and Withdrawal Rates By Semester Course: PHYS 2A

|                | Fa 2006 | Sp 2007 | Fa 2007 | Sp 2008 | Fa 2008 | Sp 2009 |
|----------------|---------|---------|---------|---------|---------|---------|
| Success        | 82%     | 0%      | 77%     | 0%      | 75%     | 0%      |
| Non-Success    | 5%      | 0%      | 7%      | 0%      | 10%     | 0%      |
| Withdrawal     | 13%     | 0%      | 16%     | 0%      | 15%     | 0%      |
| Total Percent  | 100%    | 0%      | 100%    | 0%      | 100%    | 0%      |
| Total Enrolled | 39      | 0       | 44      | 0       | 48      | 0       |