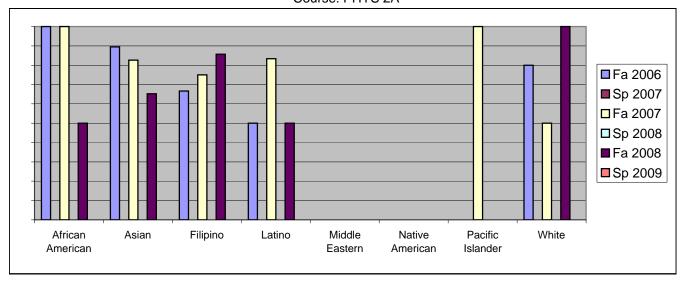

Chabot Success Rates By Ethnicity and Semester Course: PHYS 2A

|                  | Fa 2006 | Sp 2007 | Fa 2007 | Sp 2008 | Fa 2008 | Sp 2009 |
|------------------|---------|---------|---------|---------|---------|---------|
| African American |         |         |         |         |         |         |
| Success          | 100%    | 0%      | 100%    | 0%      | 50%     | 0%      |
| Non-Success      | 0%      | 0%      | 0%      | 0%      | 0%      | 0%      |
| Withdrawal       | 0%      | 0%      | 0%      | 0%      | 50%     | 0%      |
| Total Percent    | 100%    | 0%      | 100%    | 0%      | 100%    | 0%      |
| Total Enrolled   | 2       | 0       | 2       | 0       | 2       | 0       |
| Asian            |         |         |         |         |         |         |
| Success          | 89%     | 0%      | 83%     | 0%      | 65%     | 0%      |
| Non-Success      | 0%      | 0%      | 0%      | 0%      | 17%     | 0%      |
| Withdrawal       | 11%     | 0%      | 17%     | 0%      | 17%     | 0%      |
| Total Percent    | 100%    | 0%      | 100%    | 0%      | 100%    | 0%      |
| Total Enrolled   | 19      | 0       | 23      | 0       | 23      | 0       |
| Filipino         |         |         |         |         |         |         |
| Success          | 67%     | 0%      | 75%     | 0%      | 86%     | 0%      |
| Non-Success      | 33%     | 0%      | 0%      | 0%      | 0%      | 0%      |
| Withdrawal       | 0%      | 0%      | 25%     | 0%      | 14%     | 0%      |
| Total Percent    | 100%    | 0%      | 100%    | 0%      | 100%    | 0%      |
| Total Enrolled   | 3       | 0       | 4       | 0       | 7       | 0       |
| Latino           |         |         |         |         |         |         |
| Success          | 50%     | 0%      | 83%     | 0%      | 50%     | 0%      |
| Non-Success      | 0%      | 0%      | 17%     | 0%      | 25%     | 0%      |
| Withdrawal       | 50%     | 0%      | 0%      | 0%      | 25%     | 0%      |
| Total Percent    | 100%    | 0%      | 100%    | 0%      | 100%    | 0%      |
| Total Enrolled   | 2       | 0       | 6       | 0       | 4       | 0       |
| Middle Eastern   |         |         |         |         |         |         |
| Success          | 0%      | 0%      | 0%      | 0%      | 0%      | 0%      |
| Non-Success      | 0%      | 0%      | 0%      | 0%      | 0%      | 0%      |
| Withdrawal       | 0%      | 0%      | 0%      | 0%      | 0%      | 0%      |

|            | Total Percent  | 0%   | 0% | 0%   | 0% | 0%   | 0% |
|------------|----------------|------|----|------|----|------|----|
|            | Total Enrolled | 0    | 0  | 0    | 0  | 0    | 0  |
| Native A   | merican        |      |    |      |    |      |    |
|            | Success        | 0%   | 0% | 0%   | 0% | 0%   | 0% |
|            | Non-Success    | 0%   | 0% | 0%   | 0% | 0%   | 0% |
|            | Withdrawal     | 0%   | 0% | 0%   | 0% | 0%   | 0% |
|            | Total Percent  | 0%   | 0% | 0%   | 0% | 0%   | 0% |
|            | Total Enrolled | 0    | 0  | 0    | 0  | 0    | 0  |
| Pacific Is | slander        |      |    |      |    |      |    |
|            | Success        | 0%   | 0% | 100% | 0% | 0%   | 0% |
|            | Non-Success    | 0%   | 0% | 0%   | 0% | 0%   | 0% |
|            | Withdrawal     | 0%   | 0% | 0%   | 0% | 0%   | 0% |
|            | Total Percent  | 0%   | 0% | 100% | 0% | 0%   | 0% |
|            | Total Enrolled | 0    | 0  | 1    | 0  | 0    | 0  |
| White      |                |      |    |      |    |      |    |
|            | Success        | 80%  | 0% | 50%  | 0% | 100% | 0% |
|            | Non-Success    | 20%  | 0% | 25%  | 0% | 0%   | 0% |
|            | Withdrawal     | 0%   | 0% | 25%  | 0% | 0%   | 0% |
|            | Total Percent  | 100% | 0% | 100% | 0% | 100% | 0% |
|            | Total Enrolled | 5    | 0  | 4    | 0  | 5    | 0  |