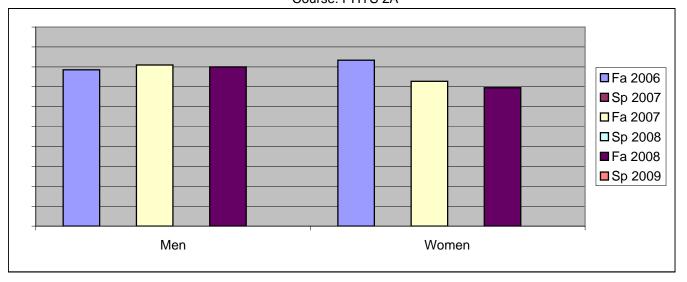

Chabot Success Rates By Gender and Semester Course: PHYS 2A

|                | Fa 2006 | Sp 2007 | Fa 2007 | Sp 2008 | Fa 2008 | Sp 2009 |
|----------------|---------|---------|---------|---------|---------|---------|
| Men            |         | •       |         | •       |         | •       |
| Success        | 79%     | 0%      | 81%     | 0%      | 80%     | 0%      |
| Non-Success    | 0%      | 0%      | 10%     | 0%      | 12%     | 0%      |
| Withdrawal     | 21%     | 0%      | 10%     | 0%      | 8%      | 0%      |
| Total Percent  | 100%    | 0%      | 100%    | 0%      | 100%    | 0%      |
| Total Enrolled | 14      | 0       | 21      | 0       | 25      | 0       |
| Women          |         |         |         |         |         |         |
| Success        | 83%     | 0%      | 73%     | 0%      | 70%     | 0%      |
| Non-Success    | 8%      | 0%      | 5%      | 0%      | 9%      | 0%      |
| Withdrawal     | 8%      | 0%      | 23%     | 0%      | 22%     | 0%      |
| Total Percent  | 100%    | 0%      | 100%    | 0%      | 100%    | 0%      |
| Total Enrolled | 24      | 0       | 22      | 0       | 23      | 0       |