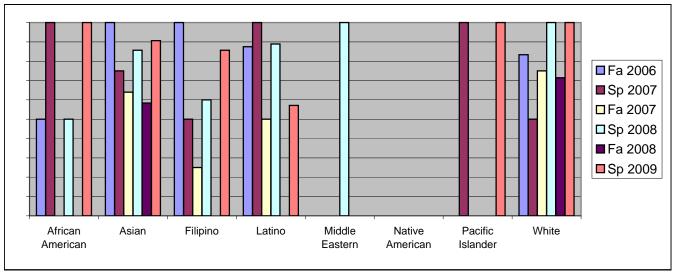

Chabot Success Rates By Ethnicity and Semester Course: PHYS 4A

|                  |                | Fa 2006 | Sp 2007 | Fa 2007 | Sp 2008 | Fa 2008 | Sp 2009 |  |  |
|------------------|----------------|---------|---------|---------|---------|---------|---------|--|--|
| African American |                |         |         |         |         |         |         |  |  |
|                  | Success        | 50%     | 100%    |         |         |         |         |  |  |
|                  | Non-Success    | 0%      | 0%      |         | 0%      |         |         |  |  |
|                  | Withdrawal     | 50%     | 0%      |         | 50%     |         |         |  |  |
|                  | Total Percent  | 100%    | 100%    |         |         | 100%    | 100%    |  |  |
|                  | Total Enrolled | 2       | 2       | 2       | 4       | 1       | 4       |  |  |
| Asian            |                |         |         |         |         |         |         |  |  |
|                  | Success        | 100%    | 75%     |         |         |         |         |  |  |
|                  | Non-Success    | 0%      | 5%      |         | 4%      |         | 3%      |  |  |
|                  | Withdrawal     | 0%      | 20%     | 36%     | 11%     | 42%     | 6%      |  |  |
|                  | Total Percent  | 100%    | 100%    | 100%    | 100%    | 100%    | 100%    |  |  |
|                  | Total Enrolled | 27      | 20      | 25      | 28      | 12      | 32      |  |  |
| Filipino         |                |         |         |         |         |         |         |  |  |
|                  | Success        | 100%    | 50%     | 25%     | 60%     | 0%      | 86%     |  |  |
|                  | Non-Success    | 0%      | 0%      | 0%      | 20%     | 0%      | 14%     |  |  |
|                  | Withdrawal     | 0%      | 50%     | 75%     | 20%     | 100%    | 0%      |  |  |
|                  | Total Percent  | 100%    | 100%    | 100%    | 100%    | 100%    | 100%    |  |  |
|                  | Total Enrolled | 3       | 4       | 4       | 5       | 2       | 7       |  |  |
| Latino           |                |         |         |         |         |         |         |  |  |
|                  | Success        | 88%     | 100%    | 50%     | 89%     | 0%      | 57%     |  |  |
|                  | Non-Success    | 0%      | 0%      | 0%      | 0%      | 0%      | 29%     |  |  |
|                  | Withdrawal     | 13%     | 0%      | 50%     | 11%     | 100%    | 14%     |  |  |
|                  | Total Percent  | 100%    | 100%    | 100%    | 100%    | 100%    | 100%    |  |  |
|                  | Total Enrolled | 8       | 5       | 8       | 9       | 4       | 7       |  |  |
| Middle E         | astern         |         |         |         |         |         |         |  |  |
|                  | Success        | 0%      | 0%      | 0%      | 100%    | 0%      | 0%      |  |  |
|                  | Non-Success    | 0%      | 0%      | 0%      | 0%      | 0%      | 0%      |  |  |
|                  | Withdrawal     | 0%      | 100%    | 0%      | 0%      | 0%      | 0%      |  |  |
|                  | Total Percent  | 0%      | 100%    | 0%      | 100%    | 0%      | 0%      |  |  |
|                  | Total Enrolled | 0       | 1       | 0       | 1       | 0       | 0       |  |  |
| Native American  |                |         |         |         |         |         |         |  |  |
|                  | Success        | 0%      | 0%      | 0%      | 0%      | 0%      | 0%      |  |  |
|                  | Non-Success    | 0%      | 0%      | 0%      | 0%      | 0%      | 0%      |  |  |
|                  | Withdrawal     | 0%      | 0%      | 100%    | 0%      | 0%      | 0%      |  |  |
|                  |                |         |         |         |         |         |         |  |  |

|            | Total Percent  | 0%   | 0%   | 100% | 0%   | 0%   | 0%   |
|------------|----------------|------|------|------|------|------|------|
|            | Total Enrolled | 0    | 0    | 1    | 0    | 0    | 0    |
| Pacific Is | slander        |      |      |      |      |      |      |
|            | Success        | 0%   | 100% | 0%   | 0%   | 0%   | 100% |
|            | Non-Success    | 0%   | 0%   | 0%   | 0%   | 0%   | 0%   |
|            | Withdrawal     | 0%   | 0%   | 0%   | 0%   | 0%   | 0%   |
|            | Total Percent  | 0%   | 100% | 0%   | 0%   | 0%   | 100% |
|            | Total Enrolled | 0    | 1    | 0    | 0    | 0    | 3    |
| White      |                |      |      |      |      |      |      |
|            | Success        | 83%  | 50%  | 75%  | 100% | 71%  | 100% |
|            | Non-Success    | 0%   | 0%   | 0%   | 0%   | 0%   | 0%   |
|            | Withdrawal     | 17%  | 50%  | 25%  | 0%   | 29%  | 0%   |
|            | Total Percent  | 100% | 100% | 100% | 100% | 100% | 100% |
|            | Total Enrolled | 6    | 2    | 4    | 2    | 7    | 2    |