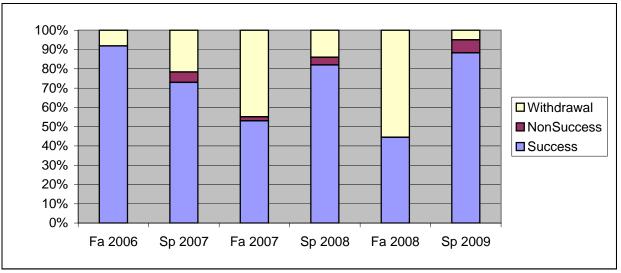

Chabot Success, Non-Success, and Withdrawal Rates By Semester Course: PHYS 4A

|                | Fa 2006 | Sp 2007 | Fa 2007 | Sp 2008 | Fa 2008 | Sp 2009 |
|----------------|---------|---------|---------|---------|---------|---------|
| Success        | 92%     | 73%     | 53%     | 82%     | 44%     | 88%     |
| Non-Success    | 0%      | 5%      | 2%      | 4%      | 0%      | 7%      |
| Withdrawal     | 8%      | 22%     | 45%     | 14%     | 56%     | 5%      |
| Total Percent  | 100%    | 100%    | 100%    | 100%    | 100%    | 100%    |
| Total Enrolled | 49      | 37      | 49      | 50      | 27      | 60      |