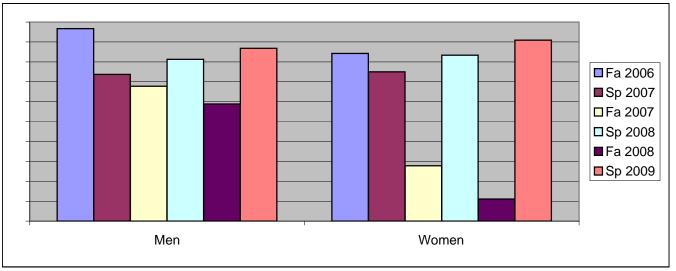

Chabot Success Rates By Gender and Semester Course: PHYS 4A

|                | Fa 2006 | Sp 2007 | Fa 2007 | Sp 2008 | Fa 2008 | Sp 2009 |
|----------------|---------|---------|---------|---------|---------|---------|
| Men            |         |         |         |         |         |         |
| Success        | 97%     | 74%     | 68%     | 81%     | 59%     | 87%     |
| Non-Success    | 0%      | 0%      | 3%      | 6%      | 0%      | 8%      |
| Withdrawal     | 3%      | 26%     | 29%     | 13%     | 41%     | 5%      |
| Total Percent  | 100%    | 100%    | 100%    | 100%    | 100%    | 100%    |
| Total Enrolled | 30      | 19      | 31      | 32      | 17      | 38      |
| Women          |         |         |         |         |         |         |
| Success        | 84%     | 75%     | 28%     | 83%     | 11%     | 91%     |
| Non-Success    | 0%      | 6%      | 0%      | 0%      | 0%      | 5%      |
| Withdrawal     | 16%     | 19%     | 72%     | 17%     | 89%     | 5%      |
| Total Percent  | 100%    | 100%    | 100%    | 100%    | 100%    | 100%    |
| Total Enrolled | 19      | 16      | 18      | 18      | 9       | 22      |