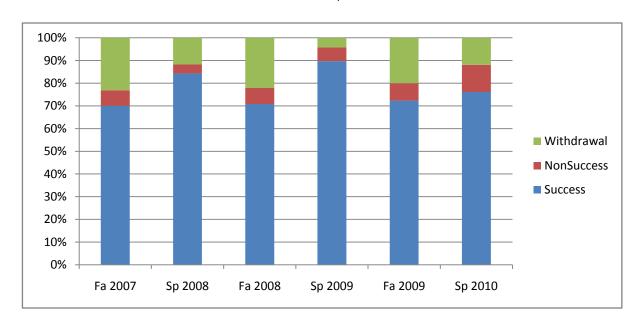

Chabot Success, Non-Success, and Withdrawal Rates By Semester Discipline: PHYS

|                | Fa 2007 | Sp 2008 | Fa 2008 | Sp 2009 | Fa 2009 | Sp 2010 |
|----------------|---------|---------|---------|---------|---------|---------|
| Success        | 70%     | 84%     | 71%     | 90%     | 72%     | 76%     |
| Non-Success    | 7%      | 4%      | 7%      | 6%      | 8%      | 12%     |
| Withdrawal     | 23%     | 12%     | 22%     | 4%      | 20%     | 12%     |
| Total Percent  | 100%    | 100%    | 100%    | 100%    | 100%    | 100%    |
| Total Enrolled | 147     | 102     | 113     | 117     | 130     | 134     |