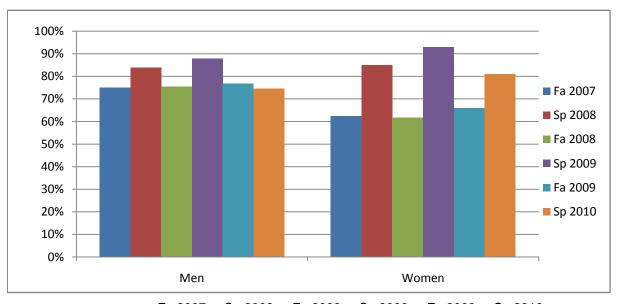

Chabot Success Rates By Gender and Semester Discipline: PHYS

|                | Fa 2007 | Sp 2008 | Fa 2008 | Sp 2009 | Fa 2009 | Sp 2010 |
|----------------|---------|---------|---------|---------|---------|---------|
| Men            |         |         |         |         |         |         |
| Success        | 75%     | 84%     | 75%     | 88%     | 77%     | 74%     |
| Non-Success    | 10%     | 6%      | 8%      | 8%      | 5%      | 14%     |
| Withdrawal     | 15%     | 10%     | 16%     | 4%      | 18%     | 11%     |
| Total Percent  | 100%    | 100%    | 100%    | 100%    | 100%    | 100%    |
| Total Enrolled | 84      | 62      | 73      | 74      | 82      | 90      |
| Women          |         |         |         |         |         |         |
| Success        | 62%     | 85%     | 62%     | 93%     | 66%     | 81%     |
| Non-Success    | 3%      | 0%      | 5%      | 2%      | 13%     | 5%      |
| Withdrawal     | 34%     | 15%     | 33%     | 5%      | 21%     | 14%     |
| Total Percent  | 100%    | 100%    | 100%    | 100%    | 100%    | 100%    |
| Total Enrolled | 61      | 40      | 39      | 42      | 47      | 42      |