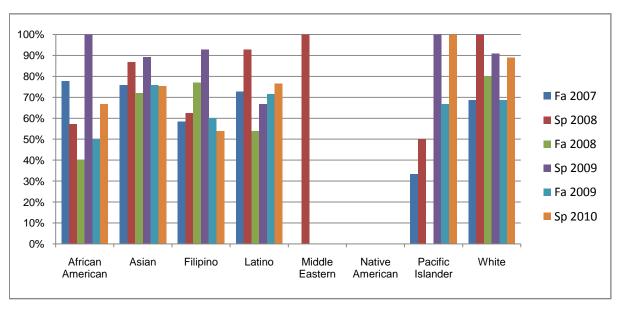

Chabot Success Rates By Ethnicity and Semester Discipline: PHYS

|                  |                | Fa 2007 | Sp 2008 | Fa 2008 | Sp 2009 | Fa 2009 | Sp 2010 |
|------------------|----------------|---------|---------|---------|---------|---------|---------|
| African American |                |         |         |         |         |         |         |
|                  | Success        | 78%     | 57%     | 40%     | 100%    | 50%     | 67%     |
|                  | Non-Success    | 11%     | 0%      | 0%      | 0%      | 25%     | 33%     |
|                  | Withdrawal     | 11%     | 43%     | 60%     | 0%      | 25%     | 0%      |
|                  | Total Percent  | 100%    | 100%    | 100%    | 100%    | 100%    | 100%    |
|                  | Total Enrolled | 9       | 7       | 5       | 6       | 4       | 3       |
| Asian            |                |         |         |         |         |         |         |
|                  | Success        | 76%     | 87%     | 72%     | 89%     | 76%     | 75%     |
|                  | Non-Success    | 3%      | 3%      | 11%     | 5%      | 3%      | 14%     |
|                  | Withdrawal     | 21%     | 10%     | 18%     | 6%      | 21%     | 10%     |
|                  | Total Percent  | 100%    | 100%    | 100%    | 100%    | 100%    | 100%    |
|                  | Total Enrolled | 70      | 61      | 57      | 64      | 66      | 69      |
| Filipino         |                |         |         |         |         |         |         |
|                  | Success        | 58%     | 63%     | 77%     | 93%     | 60%     | 54%     |
|                  | Non-Success    | 8%      | 13%     | 0%      | 7%      | 0%      | 15%     |
|                  | Withdrawal     | 33%     | 25%     | 23%     | 0%      | 40%     | 31%     |
|                  | Total Percent  | 100%    | 100%    | 100%    | 100%    | 100%    | 100%    |
|                  | Total Enrolled | 12      | 8       | 13      | 14      | 10      | 13      |
| Latino           |                |         |         |         |         |         |         |
|                  | Success        | 73%     | 93%     | 54%     | 67%     | 71%     | 76%     |
|                  | Non-Success    | 5%      | 0%      | 8%      | 22%     | 14%     | 12%     |
|                  | Withdrawal     | 23%     | 7%      | 38%     | 11%     | 14%     | 12%     |
|                  | Total Percent  | 100%    | 100%    | 100%    | 100%    | 100%    | 100%    |
|                  | Total Enrolled | 22      | 14      | 13      | 9       | 14      | 17      |
| Middle E         | astern         |         |         |         |         |         |         |
|                  | Success        | 0%      | 100%    | 0%      | 0%      | 0%      | 0%      |
|                  | Non-Success    | 0%      | 0%      | 0%      | 0%      | 100%    | 0%      |
|                  | Withdrawal     | 0%      | 0%      | 0%      | 0%      | 0%      | 0%      |
|                  |                |         |         |         |         |         |         |

|            | Total Percent  | 0%   | 100% | 0%   | 0%   | 100% | 0%   |
|------------|----------------|------|------|------|------|------|------|
|            | Total Enrolled | 0    | 1    | 0    | 0    | 1    | 0    |
| Native An  | nerican        |      |      |      |      |      |      |
|            | Success        | 0%   | 0%   | 0%   | 0%   | 0%   | 0%   |
|            | Non-Success    | 0%   | 0%   | 0%   | 0%   | 0%   | 0%   |
|            | Withdrawal     | 100% | 0%   | 0%   | 0%   | 0%   | 0%   |
|            | Total Percent  | 100% | 0%   | 0%   | 0%   | 0%   | 0%   |
|            | Total Enrolled | 1    | 0    | 0    | 0    | 0    | 0    |
| Pacific Is | lander         |      |      |      |      |      |      |
|            | Success        | 33%  | 50%  | 0%   | 100% | 67%  | 100% |
|            | Non-Success    | 67%  | 50%  | 100% | 0%   | 0%   | 0%   |
|            | Withdrawal     | 0%   | 0%   | 0%   | 0%   | 33%  | 0%   |
|            | Total Percent  | 100% | 100% | 100% | 100% | 100% | 100% |
|            | Total Enrolled | 3    | 2    | 1    | 3    | 3    | 3    |
| White      |                |      |      |      |      |      |      |
|            | Success        | 69%  | 100% | 80%  | 91%  | 69%  | 89%  |
|            | Non-Success    | 6%   | 0%   | 0%   | 9%   | 19%  | 6%   |
|            | Withdrawal     | 25%  | 0%   | 20%  | 0%   | 13%  | 6%   |
|            | Total Percent  | 100% | 100% | 100% | 100% | 100% | 100% |
|            | Total Enrolled | 16   | 4    | 15   | 11   | 16   | 18   |