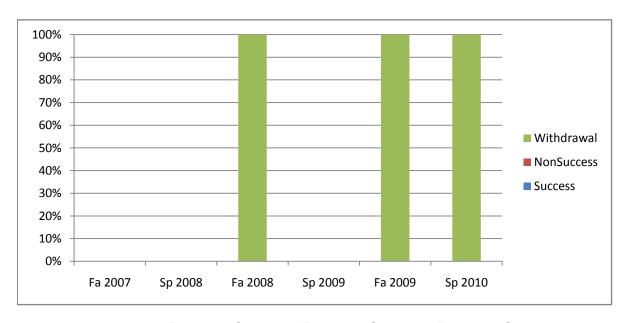

Chabot Success, Non-Success, and Withdrawal Rates By Semester Course: PHYS 25

|                | Fa 2007 | Sp 2008 | Fa 2008 | Sp 2009 | Fa 2009 | Sp 2010 |
|----------------|---------|---------|---------|---------|---------|---------|
| Success        | 0%      | 0%      | 0%      | 0%      | 0%      | 0%      |
| Non-Success    | 0%      | 0%      | 0%      | 0%      | 0%      | 0%      |
| Withdrawal     | 0%      | 0%      | 100%    | 0%      | 100%    | 100%    |
| Total Percent  | 0%      | 0%      | 100%    | 0%      | 100%    | 100%    |
| Total Enrolled | 0       | 0       | 1       | 0       | 1       | 1       |