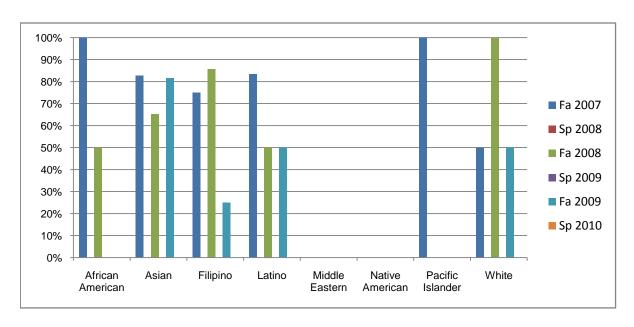

Chabot Success Rates By Ethnicity and Semester Course: PHYS 2A

|           |                | Fa 2007 | Sp 2008 | Fa 2008 | Sp 2009 | Fa 2009 | Sp 2010 |
|-----------|----------------|---------|---------|---------|---------|---------|---------|
| African A | merican        |         |         |         |         |         |         |
|           | Success        | 100%    | 0%      | 50%     | 0%      | 0%      | 0%      |
|           | Non-Success    | 0%      | 0%      | 0%      | 0%      | 0%      | 0%      |
|           | Withdrawal     | 0%      | 0%      | 50%     | 0%      | 100%    | 0%      |
|           | Total Percent  | 100%    | 0%      | 100%    | 0%      | 100%    | 0%      |
|           | Total Enrolled | 2       | 0       | 2       | 0       | 1       | 0       |
| Asian     |                |         |         |         |         |         |         |
|           | Success        | 83%     | 0%      | 65%     | 0%      | 81%     | 0%      |
|           | Non-Success    | 0%      | 0%      | 17%     | 0%      | 0%      | 0%      |
|           | Withdrawal     | 17%     | 0%      | 17%     | 0%      | 19%     | 0%      |
|           | Total Percent  | 100%    | 0%      | 100%    | 0%      | 100%    | 0%      |
|           | Total Enrolled | 23      | 0       | 23      | 0       | 27      | 0       |
| Filipino  |                |         |         |         |         |         |         |
|           | Success        | 75%     | 0%      | 86%     | 0%      | 25%     | 0%      |
|           | Non-Success    | 0%      | 0%      | 0%      | 0%      | 0%      | 0%      |
|           | Withdrawal     | 25%     | 0%      | 14%     | 0%      | 75%     | 0%      |
|           | Total Percent  | 100%    | 0%      | 100%    | 0%      | 100%    | 0%      |
|           | Total Enrolled | 4       | 0       | 7       | 0       | 4       | 0       |
| Latino    |                |         |         |         |         |         |         |
|           | Success        | 83%     | 0%      | 50%     | 0%      | 50%     | 0%      |
|           | Non-Success    | 17%     | 0%      | 25%     | 0%      | 25%     | 0%      |
|           | Withdrawal     | 0%      | 0%      | 25%     | 0%      | 25%     | 0%      |
|           | Total Percent  | 100%    | 0%      | 100%    | 0%      | 100%    | 0%      |
|           | Total Enrolled | 6       | 0       | 4       | 0       | 4       | 0       |
| Middle E  | astern         |         |         |         |         |         |         |
|           | Success        | 0%      | 0%      | 0%      | 0%      | 0%      | 0%      |
|           | Non-Success    | 0%      | 0%      | 0%      | 0%      | 0%      | 0%      |
|           | Withdrawal     | 0%      | 0%      | 0%      | 0%      | 0%      | 0%      |
|           |                |         |         |         |         |         |         |

|            | Total Percent  | 0%   | 0% | 0%   | 0% | 0%   | 0% |
|------------|----------------|------|----|------|----|------|----|
|            | Total Enrolled | 0    | 0  | 0    | 0  | 0    | 0  |
| Native A   | merican        |      |    |      |    |      |    |
|            | Success        | 0%   | 0% | 0%   | 0% | 0%   | 0% |
|            | Non-Success    | 0%   | 0% | 0%   | 0% | 0%   | 0% |
|            | Withdrawal     | 0%   | 0% | 0%   | 0% | 0%   | 0% |
|            | Total Percent  | 0%   | 0% | 0%   | 0% | 0%   | 0% |
|            | Total Enrolled | 0    | 0  | 0    | 0  | 0    | 0  |
| Pacific Is | slander        |      |    |      |    |      |    |
|            | Success        | 100% | 0% | 0%   | 0% | 0%   | 0% |
|            | Non-Success    | 0%   | 0% | 0%   | 0% | 0%   | 0% |
|            | Withdrawal     | 0%   | 0% | 0%   | 0% | 100% | 0% |
|            | Total Percent  | 100% | 0% | 0%   | 0% | 100% | 0% |
|            | Total Enrolled | 1    | 0  | 0    | 0  | 1    | 0  |
| White      |                |      |    |      |    |      |    |
|            | Success        | 50%  | 0% | 100% | 0% | 50%  | 0% |
|            | Non-Success    | 25%  | 0% | 0%   | 0% | 30%  | 0% |
|            | Withdrawal     | 25%  | 0% | 0%   | 0% | 20%  | 0% |
|            | Total Percent  | 100% | 0% | 100% | 0% | 100% | 0% |
|            | Total Enrolled | 4    | 0  | 5    | 0  | 10   | 0  |