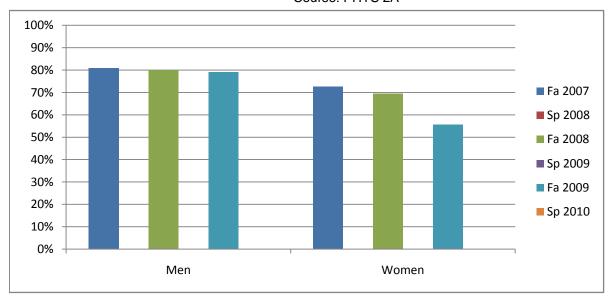

Chabot Success Rates By Gender and Semester Course: PHYS 2A

|                | Fa 2007 | Sp 2008 | Fa 2008 | Sp 2009 | Fa 2009 | Sp 2010 |
|----------------|---------|---------|---------|---------|---------|---------|
| Men            |         |         |         | -       |         |         |
| Success        | 81%     | 0%      | 80%     | 0%      | 79%     | 0%      |
| Non-Success    | 10%     | 0%      | 12%     | 0%      | 0%      | 0%      |
| Withdrawal     | 10%     | 0%      | 8%      | 0%      | 21%     | 0%      |
| Total Percent  | 100%    | 0%      | 100%    | 0%      | 100%    | 0%      |
| Total Enrolled | 21      | 0       | 25      | 0       | 24      | 0       |
| Women          |         |         |         |         |         |         |
| Success        | 73%     | 0%      | 70%     | 0%      | 56%     | 0%      |
| Non-Success    | 5%      | 0%      | 9%      | 0%      | 15%     | 0%      |
| Withdrawal     | 23%     | 0%      | 22%     | 0%      | 30%     | 0%      |
| Total Percent  | 100%    | 0%      | 100%    | 0%      | 100%    | 0%      |
| Total Enrolled | 22      | 0       | 23      | 0       | 27      | 0       |