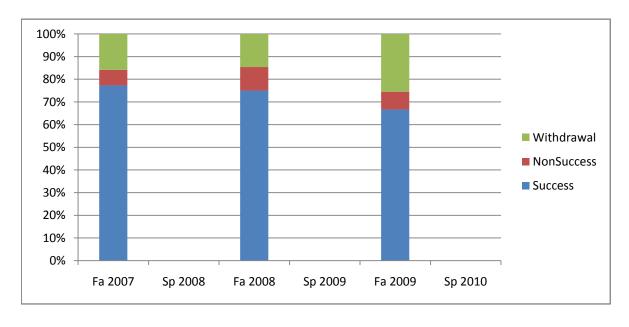

Chabot Success, Non-Success, and Withdrawal Rates By Semester Course: PHYS 2A

|                | Fa 2007 | Sp 2008 | Fa 2008 | Sp 2009 | Fa 2009 | Sp 2010 |
|----------------|---------|---------|---------|---------|---------|---------|
| Success        | 77%     | 0%      | 75%     | 0%      | 67%     | 0%      |
| Non-Success    | 7%      | 0%      | 10%     | 0%      | 8%      | 0%      |
| Withdrawal     | 16%     | 0%      | 15%     | 0%      | 25%     | 0%      |
| Total Percent  | 100%    | 0%      | 100%    | 0%      | 100%    | 0%      |
| Total Enrolled | 44      | 0       | 48      | 0       | 51      | 0       |