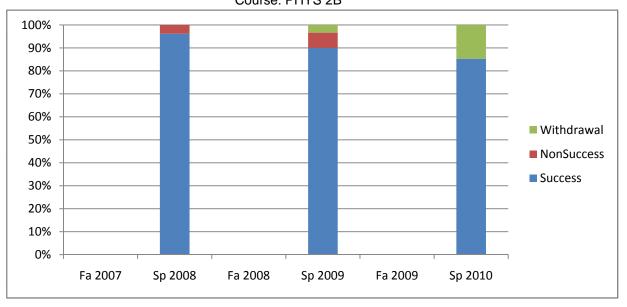

Chabot Success, Non-Success, and Withdrawal Rates By Semester Course: PHYS 2B

|                | Fa 2007 | Sp 2008 | Fa 2008 | Sp 2009 | Fa 2009 | Sp 2010 |
|----------------|---------|---------|---------|---------|---------|---------|
| Success        | 0%      | 96%     | 0%      | 90%     | 0%      | 85%     |
| Non-Success    | 0%      | 4%      | 0%      | 7%      | 0%      | 0%      |
| Withdrawal     | 0%      | 0%      | 0%      | 3%      | 0%      | 15%     |
| Total Percent  | 0%      | 100%    | 0%      | 100%    | 0%      | 100%    |
| Total Enrolled | 0       | 26      | 0       | 30      | 0       | 34      |