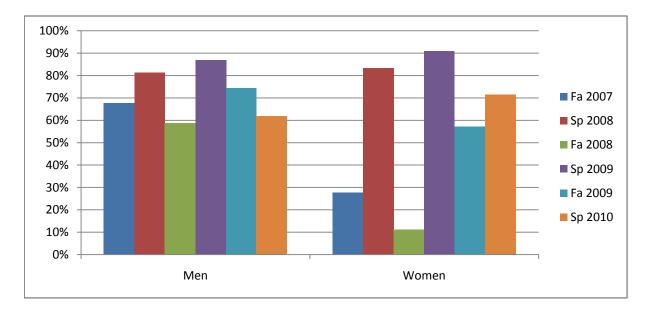

Chabot Success Rates By Gender and Semester Course: PHYS 4A

|                | Fa 2007 | Sp 2008 | Fa 2008 | Sp 2009 | Fa 2009 | Sp 2010 |
|----------------|---------|---------|---------|---------|---------|---------|
| Men            |         |         |         |         |         |         |
| Success        | 68%     | 81%     | 59%     | 87%     | 74%     | 62%     |
| Non-Success    | 3%      | 6%      | 0%      | 8%      | 8%      | 24%     |
| Withdrawal     | 29%     | 13%     | 41%     | 5%      | 18%     | 15%     |
| Total Percent  | 100%    | 100%    | 100%    | 100%    | 100%    | 100%    |
| Total Enrolled | 31      | 32      | 17      | 38      | 39      | 34      |
| Women          |         |         |         |         |         |         |
| Success        | 28%     | 83%     | 11%     | 91%     | 57%     | 71%     |
| Non-Success    | 0%      | 0%      | 0%      | 5%      | 29%     | 14%     |
| Withdrawal     | 72%     | 17%     | 89%     | 5%      | 14%     | 14%     |
| Total Percent  | 100%    | 100%    | 100%    | 100%    | 100%    | 100%    |
| Total Enrolled | 18      | 18      | 9       | 22      | 7       | 14      |