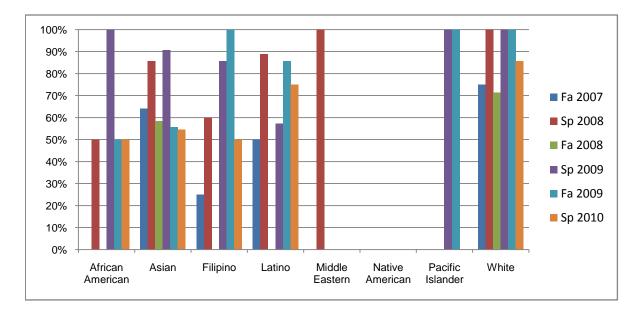

## Ethnicity\_Totals\_Course

Chabot Success Rates By Ethnicity and Semester Course: PHYS 4A

|                  |                | Fa 2007 | Sp 2008 | Fa 2008 | Sp 2009 | Fa 2009 | Sp 2010 |
|------------------|----------------|---------|---------|---------|---------|---------|---------|
| African American |                |         |         |         |         |         |         |
|                  | Success        | 0%      | 50%     | 0%      | 100%    | 50%     | 50%     |
|                  | Non-Success    | 50%     | 0%      | 0%      | 0%      | 50%     | 50%     |
|                  | Withdrawal     | 50%     | 50%     | 100%    | 0%      | 0%      | 0%      |
|                  | Total Percent  | 100%    | 100%    | 100%    | 100%    | 100%    | 100%    |
|                  | Total Enrolled | 2       | 4       | 1       | 4       | 2       | 2       |
| Asian            |                |         |         |         |         |         |         |
|                  | Success        | 64%     | 86%     | 58%     | 91%     | 56%     | 55%     |
|                  | Non-Success    | 0%      | 4%      | 0%      | 3%      | 11%     | 27%     |
|                  | Withdrawal     | 36%     | 11%     | 42%     | 6%      | 33%     | 18%     |
|                  | Total Percent  | 100%    | 100%    | 100%    | 100%    | 100%    | 100%    |
|                  | Total Enrolled | 25      | 28      | 12      | 32      | 18      | 22      |
| Filipino         |                |         |         |         |         |         |         |
| -                | Success        | 25%     | 60%     | 0%      | 86%     | 100%    | 50%     |
|                  | Non-Success    | 0%      | 20%     | 0%      | 14%     | 0%      | 25%     |
|                  | Withdrawal     | 75%     | 20%     | 100%    | 0%      | 0%      | 25%     |
|                  | Total Percent  | 100%    | 100%    | 100%    | 100%    | 100%    | 100%    |
|                  | Total Enrolled | 4       | 5       | 2       | 7       | 4       | 4       |
| Latino           |                |         |         |         |         |         |         |
|                  | Success        | 50%     | 89%     | 0%      | 57%     | 86%     | 75%     |
|                  | Non-Success    | 0%      | 0%      | 0%      | 29%     | 0%      | 13%     |
|                  | Withdrawal     | 50%     | 11%     | 100%    | 14%     | 14%     | 13%     |
|                  | Total Percent  | 100%    | 100%    | 100%    | 100%    | 100%    | 100%    |
|                  | Total Enrolled | 8       | 9       | 4       | 7       | 7       | 8       |
| Middle E         | astern         |         |         |         |         |         |         |
|                  | Success        | 0%      | 100%    | 0%      | 0%      | 0%      | 0%      |
|                  | Non-Success    | 0%      | 0%      | 0%      | 0%      | 100%    | 0%      |
|                  | Withdrawal     | 0%      | 0%      | 0%      | 0%      | 0%      | 0%      |

|            | Total Percent  | 0%   | 100% | 0%   | 0%   | 100% | 0%   |
|------------|----------------|------|------|------|------|------|------|
|            | Total Enrolled | 0    | 1    | 0    | 0    | 1    | 0    |
| Native A   | merican        |      |      |      |      |      |      |
|            | Success        | 0%   | 0%   | 0%   | 0%   | 0%   | 0%   |
|            | Non-Success    | 0%   | 0%   | 0%   | 0%   | 0%   | 0%   |
|            | Withdrawal     | 100% | 0%   | 0%   | 0%   | 0%   | 0%   |
|            | Total Percent  | 100% | 0%   | 0%   | 0%   | 0%   | 0%   |
|            | Total Enrolled | 1    | 0    | 0    | 0    | 0    | 0    |
| Pacific Is | slander        |      |      |      |      |      |      |
|            | Success        | 0%   | 0%   | 0%   | 100% | 100% | 0%   |
|            | Non-Success    | 0%   | 0%   | 0%   | 0%   | 0%   | 0%   |
|            | Withdrawal     | 0%   | 0%   | 0%   | 0%   | 0%   | 0%   |
|            | Total Percent  | 0%   | 0%   | 0%   | 100% | 100% | 0%   |
|            | Total Enrolled | 0    | 0    | 0    | 3    | 1    | 0    |
| White      |                |      |      |      |      |      |      |
|            | Success        | 75%  | 100% | 71%  | 100% | 100% | 86%  |
|            | Non-Success    | 0%   | 0%   | 0%   | 0%   | 0%   | 14%  |
|            | Withdrawal     | 25%  | 0%   | 29%  | 0%   | 0%   | 0%   |
|            | Total Percent  | 100% | 100% | 100% | 100% | 100% | 100% |
|            | Total Enrolled | 4    | 2    | 7    | 2    | 6    | 7    |