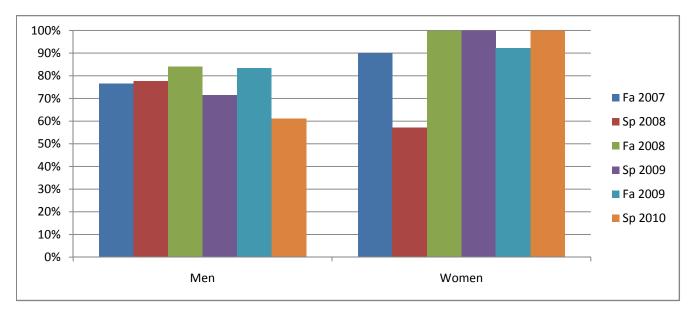

## Chabot Success Rates By Gender and Semester Course: PHYS 4B

|                | Fa 2007 | Sp 2008 | Fa 2008 | Sp 2009 | Fa 2009 | Sp 2010 |
|----------------|---------|---------|---------|---------|---------|---------|
| Men            |         |         |         |         |         |         |
| Success        | 76%     | 78%     | 84%     | 71%     | 83%     | 61%     |
| Non-Success    | 18%     | 11%     | 12%     | 14%     | 6%      | 28%     |
| Withdrawal     | 6%      | 11%     | 4%      | 14%     | 11%     | 11%     |
| Total Percent  | 100%    | 100%    | 100%    | 100%    | 100%    | 100%    |
| Total Enrolled | 17      | 9       | 25      | 7       | 18      | 18      |
| Women          |         |         |         |         |         |         |
| Success        | 90%     | 57%     | 100%    | 100%    | 92%     | 100%    |
| Non-Success    | 0%      | 0%      | 0%      | 0%      | 0%      | 0%      |
| Withdrawal     | 10%     | 43%     | 0%      | 0%      | 8%      | 0%      |
| Total Percent  | 100%    | 100%    | 100%    | 100%    | 100%    | 100%    |
| Total Enrolled | 10      | 7       | 7       | 1       | 13      | 2       |