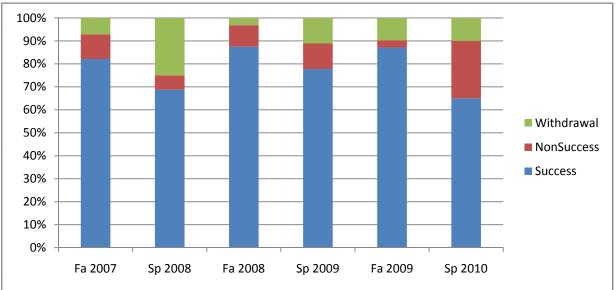

Chabot Success, Non-Success, and Withdrawal Rates By Semester Course: PHYS 4B

|                | Fa 2007 | Sp 2008 | Fa 2008 | Sp 2009 | Fa 2009 | Sp 2010 |
|----------------|---------|---------|---------|---------|---------|---------|
| Success        | 82%     | 69%     | 88%     | 78%     | 87%     | 65%     |
| Non-Success    | 11%     | 6%      | 9%      | 11%     | 3%      | 25%     |
| Withdrawal     | 7%      | 25%     | 3%      | 11%     | 10%     | 10%     |
| Total Percent  | 100%    | 100%    | 100%    | 100%    | 100%    | 100%    |
| Total Enrolled | 28      | 16      | 32      | 9       | 31      | 20      |