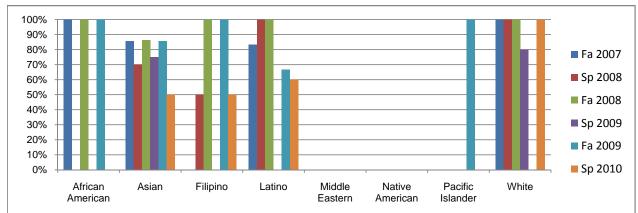

Chabot Success Rates By Ethnicity and Semester Course: PHYS 4B

| African American   Non-Success 100% 0% 0% 0% 0% 0% 0% 0% 0% 0% 0% 0% 0% 0% 0% 0% 0% 0% 0% 0% 0% 0% 0% 0% 0% 0% 0% 0% 0% 0% 0% 0% 0% 0% 0% 0% 0% 0% 0% 0% 0% 0% 0% 0% 0% 0% 0% 0% 0% 0% 0% 0% 0% 0% 0% 0% 0% 0% 0% 0% 0% 0% 0% 0% 0% 0% 0% 0% 0% 0% 0% 0% 0% 0% 0% 0% 0% 0% 0% 0% 0% 0% 0% 0% 0% 0% 0% 0% 0% 0% 0% 0% 0% 0% 0% 0% 0% <td< th=""><th></th><th></th><th>Fa 2007</th><th>Sp 2008</th><th>Fa 2008</th><th>Sp 2009</th><th>Fa 2009</th><th>Sp 2010</th></td<>                                                                                                                                                                                                    |            |                | Fa 2007 | Sp 2008 | Fa 2008 | Sp 2009 | Fa 2009 | Sp 2010 |
|----------------------------------------------------------------------------------------------------------------------------------------------------------------------------------------------------------------------------------------------------------------------------------------------------------------------------------------------------------------------------------------------------------------------------------------------------------------------------------------------------------------------------------------------------------------------------------------------------------------------------------------------------------------------------|------------|----------------|---------|---------|---------|---------|---------|---------|
| Non-Success 0% 0% 0% 0% 0% 0% 0% 0% 0% 0% 0% 0% 0% 0% 0% 0% 0% 0% 0% 0% 0% 0% 0% 0% 0% 0% 0% 0% 0% 0% 0% 0% 0% 0% 0% 0% 0% 0% 0% 0% 0% 0% 0% 0% 0% 0% 0% 0% 0% 0% 0% 0% 0% 0% 0% 0% 0% 0% 0% 0% 0% 0% 0% 0% 0% 0% 0% 0% 0% 0% 0% 0% 0% 0% 0% 0% 0% 0% 0% 0% 0% 0% 0% 0% 0% 0% 0% 0% 0% 0% 0% 0% 0% 0% 0% 0% 0% 0% 0% 0%                                                                                                                                                                                                                                                                                                                                                    | African A  | merican        |         |         |         |         |         |         |
| Withdrawal 0% 0% 0% 0% 0% 0% 0% 0% 0% 0% 0% 0% 0% 0% 0% 0% 0% 0% 0% 0% 0% 0% 0% 0% 0% 0% 0% 0% 0% 0% 0% 0% 0% 0% 0% 0% 0% 0% 0% 0% 0% 0% 0% 0% 0% 0% 0% 0% 0% 0% 0% 0% 0% 0% 0% 0% 0% 0% 0% 0% 0% 0% 0% 0% 0% 0% 0% 0% 0% 0% 0% 0% 0% 0% 0% 0% 0% 0% 0% 0% 0% 0% 0% 0% 0% 0% 0% 0% 0% 0% 0% 0% 0% 0% 0% 0% 0% 0% 0% 0%                                                                                                                                                                                                                                                                                                                                                     |            | Success        | 100%    | 0%      | 100%    | 0%      | 100%    | 0%      |
| Total Percent<br>Total Enrolled 100%<br>4 0%<br>0 100%<br>1 0%<br>0% 100%<br>0 0%<br>0%   Asian Success 86%<br>7% 70%<br>86% 86%<br>7% 75%<br>86% 86%<br>7% 50%<br>86% 50%<br>7%   Mon-Success 7% 30% 5% 25% 14% 0%   Total Percent 100% 100% 100% 100% 100% 50%   Total Findled 14 10 22 4 21 6   Filipino JoneSuccess 0% 50% 00% 0% 25%   Non-Success 0% 00% 0% 0% 25%   Total Percent 0% 100% 0% 0% 25%   Total Percent 0% 0% 0% 0% 25%   Uthdrawal 17% 0% 0% 0% 20%   Total Percent 00% 0% 0% 0% 20%   Mon-Success 0% 0% 0% 0% 0%                                                                                                                                      |            | Non-Success    | 0%      | 0%      | 0%      | 0%      | 0%      | 0%      |
| Total Enrolled 4 0 1 0 1 0   Asian Success 86% 70% 86% 75% 86% 50%   Non-Success 7% 0% 9% 9% 0% 50%   Total Percent 100% 100% 100% 100% 100% 100%   Total Percent 100% 100% 100% 100% 100% 100%   Success 0% 50% 0% 0% 0% 25%   Mon-Success 0% 50% 0% 0% 0% 25%   Total Percent 0% 50% 0% 0% 0% 25%   Total Percent 0% 00% 0% 0% 25%   Total Percent 100% 100% 00% 0% 20%   Total Percent 100% 00% 0% 0% 20%   Total Percent 100% 00% 0% 0% 0%   Non-Succe                                                                                                                                                                                                                 |            | Withdrawal     | 0%      | 0%      | 0%      | 0%      | 0%      | 0%      |
| Asian Success 86% 70% 86% 75% 86% 50%   Withdrawal 7% 30% 5% 25% 14% 0%   Total Percent 100% 100% 100% 100% 100% 100%   Total Enrolled 14 10 22 4 21 6   Filipino 0% 50% 100% 0% 0% 0% 25%   Withdrawal 0% 50% 0% 0% 0% 25%   Withdrawal 0% 50% 0% 0% 0% 25%   Withdrawal 0% 100% 100% 100% 100% 25%   Mithdrawal 0% 100% 100% 0% 0% 0% 20%   Total Percent 100% 100% 0% 0% 0% 20%   Total Percent 100% 100% 0% 0% 0% 0% 0% 0% 0% 0% 0% </td <td></td> <td>Total Percent</td> <td>100%</td> <td>0%</td> <td>100%</td> <td>0%</td> <td>100%</td> <td>0%</td>                                                                                                                |            | Total Percent  | 100%    | 0%      | 100%    | 0%      | 100%    | 0%      |
| Success 86% 70% 86% 75% 66% 50%   Non-Success 7% 0% 9% 0% 0% 50%   Total Percent 100% 100% 100% 100% 100% 100%   Total Percent 100% 00% 0% 0% 0% 0% 0% 0% 0% 0% 0% 0% 0% 0% 0% 0% 0% 0% 0% 0% 0% 0% 0% 0% 0% 0% 0% 0% 0% 0% 0% 0% 0% 0% 0% 0% 0% 0% 0% 0% 0% 0% 0% 0% 0% 0% 0% 0% 0% 0% 0% 0% 0% 0% 0% 0% 0% 0% 0% 0% 0% 0% 0% 0% 0% 0% 0% 0% 0% 0% 0% 0% 0% 0%                                                                                                                                                                                                                                                                                                            |            | Total Enrolled | 4       | 0       | 1       | 0       | 1       | 0       |
| Non-Success 7% 0% 9% 0% 10% 00%   Total Percent 100% 100% 100% 100% 100% 100% 100% 100% 100% 100% 100% 100% 100% 100% 100% 100% 100% 100% 100% 100% 100% 100% 50% 0% 0% 0% 0% 25% 0% 0% 0% 0% 25% 0% 0% 0% 0% 25% 0% 0% 0% 0% 25% 0% 0% 0% 0% 25% 0% 0% 0% 25% 0% 0% 0% 25% 0% 0% 0% 20% 100% 100% 100% 100% 100% 100% 100% 100% 100% 100% 10% 10% 10% 10% 10% 10% 10% 10% 10% 10% 10% 10% 10% 10% 10% 10% 10%                                                                                                                                                                                                                                                             | Asian      |                |         |         |         |         |         |         |
| Withdrawal<br>Total Percent 7%<br>100% 30%<br>100% 5%<br>100% 25%<br>100% 14%<br>100% 00%<br>100%   Filipino Success 0%<br>Non-Success 50%<br>0% 00%<br>0% 0%<br>0% 00%<br>0% 25%<br>0%   Non-Success 0% 50% 00% 0% 0% 25%<br>0%   Total Percent 0% 100% 100% 0% 25%<br>0% 0% 0% 25%<br>0%   Total Percent 0% 100% 100% 0% 0% 25%<br>0% 0% 0% 0% 0% 25%<br>0% 0%   Latino Success 83% 100% 100% 0% 0% 20%<br>0% 0%   Total Percent 100% 100% 0% 0% 0% 20%<br>0% 0%   Middle Easter Success 0% 0% 0% 0% 0% 0% 0% 0% 0% 0% 0% 0% 0% 0% 0% 0% 0% 0% 0% 0% 0% <t< td=""><td></td><td>Success</td><td>86%</td><td>70%</td><td>86%</td><td>75%</td><td>86%</td><td>50%</td></t<> |            | Success        | 86%     | 70%     | 86%     | 75%     | 86%     | 50%     |
| Total Percent<br>Total Enrolled 100% 100% 100% 100% 100% 100%   Filipino Success 0% 50% 100% 0% 22 4 21 6   Success 0% 50% 100% 0% 0% 0% 25%   Non-Success 0% 0% 0% 0% 0% 25%   Total Percent 0% 100% 100% 0% 0% 25%   Total Enrolled 0 2 3 0 1 4   Latino Success 83% 100% 0% 0% 0% 20%   Total Percent 100% 100% 0% 0% 0% 20%   Middle Eastern Success 0% 0% 0% 0% 0% 0% 0% 0% 0% 0% 0% 0% 0% 0% 0% 0% 0% 0% 0% 0% 0% 0% 0% 0%                                                                                                                                                                                                                                           |            | Non-Success    | 7%      | 0%      | 9%      | 0%      | 0%      | 50%     |
| Total Enrolled 14 10 22 4 21 6   Fillpino Success 0% 50% 100% 0% 0% 0% 0% 0% 0% 0% 0% 0% 0% 0% 0% 0% 0% 0% 0% 0% 0% 0% 0% 0% 0% 0% 0% 0% 0% 0% 0% 0% 0% 0% 0% 0% 0% 0% 0% 0% 0% 0% 0% 0% 0% 0% 0% 0% 0% 0% 0% 0% 0% 0% 0% 0% 0% 0% 0% 0% 0% 0% 0% 0% 0% 0% 0% 0% 0% 0% 0% 0% 0% 0% 0% 0% 0% 0% 0% 0% 0% 0% 0% 0% 0% 0% 0% 0% 0% 0%                                                                                                                                                                                                                                                                                                                                         |            | Withdrawal     | 7%      | 30%     | 5%      | 25%     | 14%     | 0%      |
| Total Enrolled1410224216FilipinoSuccess0%50%100%0%0%25%Non-Success0%0%0%0%25%Total Percent0%100%100%100%100%Total Percent0%100%100%0%100%Mithdrawal0%0%0%0%0%25%Total Percent0%100%0%100%100%Success0%0%0%0%33%20%Mithdrawal17%0%0%0%0%20%Total Percent100%100%0%0%20%Total Percent100%100%0%0%0%20%Total Enrolled000000Middle Easter0%0%0%0%0%0%Success0%0%0%0%0%0%0%Total Percent0%0%0%0%0%0%0%Success0%0%0%0%0%0%0%0%Total Percent0%0%0%0%0%0%0%0%0%0%Success0%0%0%0%0%0%0%0%0%0%0%0%0%0%0%0%0%0%0%0%0%0%0%0%0%0%0%0%                                                                                                                                                   |            | Total Percent  | 100%    | 100%    | 100%    | 100%    | 100%    | 100%    |
| Filipino Success 0% 50% 100% 0% 100% 50%   Non-Success 0% 50% 0% 0% 0% 25%   Total Percent 0% 100% 0% 0% 100% 100% 100% 100% 100% 100% 100% 100% 100% 100% 100% 100% 100% 100% 100% 100% 100% 100% 100% 100% 100% 100% 100% 100% 100% 20% 100% 100% 0% 20% 100% 100% 100% 100% 100% 100% 100% 100% 100% 100% 100% 100% 100% 100% 100% 100% 100% 100% 100% 100% 100% 100% 100% 100% 100% 100% 100% 100% 100% 100% 100% 100% 100% 100% 100% 100% 100% 100% 100% 100% 100% <td></td> <td>Total Enrolled</td> <td></td> <td></td> <td></td> <td></td> <td></td> <td></td>                                                                                                      |            | Total Enrolled |         |         |         |         |         |         |
| Success 0% 50% 100% 0% 0% 50%   Non-Success 0% 0% 0% 0% 0% 0% 25%   Total Percent 0% 100% 100% 0% 100% 100% 100%   Total Percent 0% 100% 100% 0% 100% 100%   Latino Success 83% 100% 100% 0% 67% 60%   Non-Success 0% 0% 0% 0% 0% 20%   Total Percent 100% 100% 100% 0% 20%   Total Enrolled 6 2 3 0 3 5   Middle Easter 100% 100% 0% 0% 0% 0% 0% 0% 0% 0% 0% 0% 0% 0% 0% 0% 0% 0% 0% 0% 0% 0% 0% 0% 0% 0% 0% 0% 0%                                                                                                                                                                                                                                                        | Filipino   |                |         |         |         |         |         |         |
| Non-Success 0% 0% 0% 0% 0% 25%   Withdrawal 0% 50% 0% 0% 0% 25%   Total Enrolled 0 2 3 0 1 4   Latino 0 2 3 0 1 4   Latino 0 2 3 0 1 4   Latino 0 0 0 0% 0% 60% 20%   Middle Eastern 17% 0% 0% 0% 0% 100% 100% 100%   Middle Eastern 6 2 3 0 3 5   Middle Eastern 0% 0% 0% 0% 0% 0% 0% 0% 0% 0% 0% 0% 0% 0% 0% 0% 0% 0% 0% 0% 0% 0% 0% 0% 0% 0% 0% 0% 0% 0% 0%                                                                                                                                                                                                                                                                                                             | •          | Success        | 0%      | 50%     | 100%    | 0%      | 100%    | 50%     |
| Withdrawal<br>Total Percent 0% 50% 0% 0% 0% 100%   Total Percent 0% 100% 100% 0% 100%   Latino  0 2 3 0 1 4   Success 83% 100% 00% 0% 6% 6%   Non-Success 0% 0% 0% 0% 20% 20%   Total Percent 100% 100% 0% 0% 0% 20%   Total Percent 100% 100% 0% 0% 0% 0% 0% 0% 0% 0% 0% 0% 0% 0% 0% 0% 0% 0% 0% 0% 0% 0% 0% 0% 0% 0% 0% 0% 0% 0% 0% 0% 0% 0% 0% 0% 0% 0% 0% 0% 0% 0% 0% 0% 0% 0% 0% 0%                                                                                                                                                                                                                                                                                   |            |                |         |         |         |         |         |         |
| Total Percent<br>Total Enrolled 0% 100% 100% 100% 100%   Total Enrolled 0 2 3 0 1 4   Latino Success 83% 100% 100% 0% 67% 60%   Non-Success 0% 0% 0% 0% 33% 20%   Withdrawal 17% 0% 0% 0% 0% 20%   Total Percent 100% 100% 100% 100% 100% 100%   Total Enrolled 6 2 3 0 3 5   Middle Eastern 5 0% 0% 0% 0% 0% 0% 0% 0% 0% 0% 0% 0% 0% 0% 0% 0% 0% 0% 0% 0% 0% 0% 0% 0% 0% 0% 0% 0% 0% 0% 0% 0% 0% 0% 0% 0% 0% 0%                                                                                                                                                                                                                                                           |            |                |         |         |         |         |         |         |
| Total Enrolled 0 2 3 0 1 4   Latino Success 83% 100% 0% 67% 60%   Non-Success 0% 0% 0% 0% 33% 20%   Withdrawal 17% 0% 0% 0% 33% 20%   Total Percent 100% 100% 100% 0% 20% 100% 100% 100% 100% 20%   Total Percent 100% 100% 0% 0% 0% 0% 0% 0% 0% 0% 0% 0% 0% 0% 0% 0% 0% 0% 0% 0% 0% 0% 0% 0% 0% 0% 0% 0% 0% 0% 0% 0% 0% 0% 0% 0% 0% 0% 0% 0% 0% 0% 0% 0% 0% 0% 0% 0% 0% 0% 0% 0% 0% </td <td></td> <td></td> <td></td> <td></td> <td></td> <td></td> <td></td> <td></td>                                                                                                                                                                                                  |            |                |         |         |         |         |         |         |
| Latino Non-Success 83% 100% 100% 0% 67% 60%   Non-Success 0% 0% 0% 0% 0% 0% 20%   Total Percent 100% 100% 100% 0% 0% 20%   Total Percent 100% 100% 100% 0% 0% 20%   Middle Eastern 6 2 3 0 3 5   Middle Percent 0% 0% 0% 0% 0% 0% 0% 0% 0% 0% 0% 0% 0% 0% 0% 0% 0% 0% 0% 0% 0% 0% 0% 0% 0% 0% 0% 0% 0% 0% 0% 0% 0% 0% 0% 0% 0% 0% 0% 0% 0% 0% 0% 0% 0% 0% 0% 0% 0% 0% 0% 0% 0% 0% 0% </td <td></td> <td></td> <td></td> <td></td> <td></td> <td></td> <td></td> <td></td>                                                                                                                                                                                                  |            |                |         |         |         |         |         |         |
| Success 83% 100% 100% 67% 60%   Non-Success 0% 0% 0% 0% 33% 20%   Withdrawal 17% 0% 0% 0% 0% 20%   Total Percent 100% 100% 0% 0% 0% 20%   Total Enrolled 6 2 3 0 3 5   Middle Eastern   0% 0% 0% 0% 0% 0% 0% 0% 0% 0% 0% 0% 0% 0% 0% 0% 0% 0% 0% 0% 0% 0% 0% 0% 0% 0% 0% 0% 0% 0% 0% 0% 0% 0% 0% 0% 0% 0% 0% 0% 0% 0% 0% 0% 0% 0% 0% 0% 0% 0% 0% 0% 0% 0% 0% 0% 0% <td>Latino</td> <td></td> <td>·</td> <td>-</td> <td>•</td> <td>•</td> <td>-</td> <td>-</td>                                                                                                                                                                                                             | Latino     |                | ·       | -       | •       | •       | -       | -       |
| Non-Success 0% 0% 0% 0% 0% 33% 20%   Withdrawal 17% 0% 0% 0% 0% 20%   Total Percent 100% 100% 100% 0% 0% 20%   Total Percent 00 6 2 3 0 3 5   Middle Eastern    0% 0% 0% 0% 0% 0% 0% 0% 0% 0% 0% 0% 0% 0% 0% 0% 0% 0% 0% 0% 0% 0% 0% 0% 0% 0% 0% 0% 0% 0% 0% 0% 0% 0% 0% 0% 0% 0% 0% 0% 0% 0% 0% 0% 0% 0% 0% 0% 0% 0% 0% 0% 0% 0% 0% 0% 0% 0% 0% 0% 0% <                                                                                                                                                                                                                                                                                                                   |            | Success        | 83%     | 100%    | 100%    | 0%      | 67%     | 60%     |
| Withdrawal 17% 0% 0% 0% 0% 20%   Total Percent 100% 100% 100% 100% 100% 100% 100% 100% 100% 100% 100% 100% 100% 100% 100% 100% 100% 100% 100% 100% 100% 100% 100% 100% 100% 100% 00 0 0 0 0 0 0 0% 0% 0% 0% 0% 0% 0% 0% 0% 0% 0% 0% 0% 0% 0% 0% 0% 0% 0% 0% 0% 0% 0% 0% 0% 0% 0% 0% 0% 0% 0% 0% 0% 0% 0% 0% 0% 0% 0% 0% 0% 0% 0% 0% 0% 0% 0% 0% 0% 0% 0% 0% 0% 0% 0% 0% <                                                                                                                                                                                                                                                                                                  |            |                |         |         |         |         |         |         |
| Total Percent 100% 100% 100% 100% 100%   Total Enrolled 6 2 3 0 3 5   Middle Eastern       5   Success 0% 0% 0% 0% 0% 0% 0% 0% 0% 0% 0% 0% 0% 0% 0% 0% 0% 0% 0% 0% 0% 0% 0% 0% 0% 0% 0% 0% 0% 0% 0% 0% 0% 0% 0% 0% 0% 0% 0% 0% 0% 0% 0% 0% 0% 0% 0% 0% 0% 0% 0% 0% 0% 0% 0% 0% 0% 0% 0% 0% 0% 0% 0% 0% 0% 0% 0% 0% 0% 0% 0% 0% 0% 0% 0%                                                                                                                                                                                                                                                                                                                                    |            |                |         |         |         |         |         |         |
| Total Enrolled 6 2 3 0 3 5   Middle Eastern Success 0% 0% 0% 0% 0% 0% 0% 0% 0% 0% 0% 0% 0% 0% 0% 0% 0% 0% 0% 0% 0% 0% 0% 0% 0% 0% 0% 0% 0% 0% 0% 0% 0% 0% 0% 0% 0% 0% 0% 0% 0% 0% 0% 0% 0% 0% 0% 0% 0% 0% 0% 0% 0% 0% 0% 0% 0% 0% 0% 0% 0% 0% 0% 0% 0% 0% 0% 0% 0% 0% 0% 0% 0% 0% 0% 0% 0% 0% 0% 0% 0% 0% 0% 0% 0% 0% 0% 0% 0% 0% 0                                                                                                                                                                                                                                                                                                                                        |            |                |         |         |         |         |         |         |
| Middle Eastern Success 0% 0% 0% 0% 0% 0% 0% 0% 0% 0% 0% 0% 0% 0% 0% 0% 0% 0% 0% 0% 0% 0% 0% 0% 0% 0% 0% 0% 0% 0% 0% 0% 0% 0% 0% 0% 0% 0% 0% 0% 0% 0% 0% 0% 0% 0% 0% 0% 0% 0% 0% 0% 0% 0% 0% 0% 0% 0% 0% 0% 0% 0% 0% 0% 0% 0% 0% 0% 0% 0% 0% 0% 0% 0% 0% 0% 0% 0% 0% 0% 0% 0% 0% 0% 0% 0% 0% 0% 0% 0% 0% 0% 0% 0% 0% 0% 0% 0% 0% <td></td> <td></td> <td></td> <td></td> <td></td> <td></td> <td></td> <td></td>                                                                                                                                                                                                                                                            |            |                |         |         |         |         |         |         |
| Success 0% 0% 0% 0% 0% 0% 0% 0% 0% 0% 0% 0% 0% 0% 0% 0% 0% 0% 0% 0% 0% 0% 0% 0% 0% 0% 0% 0% 0% 0% 0% 0% 0% 0% 0% 0% 0% 0% 0% 0% 0% 0% 0% 0% 0% 0% 0% 0% 0% 0% 0% 0% 0% 0% 0% 0% 0% 0% 0% 0% 0% 0% 0% 0% 0% 0% 0% 0% 0% 0% 0% 0% 0% 0% 0% 0% 0% 0% 0% 0% 0% 0% 0% 0% 0% 0% 0% 0% 0% 0% 0% 0% 0% 0% 0% 0% 0% 0% 0% 0% <t< td=""><td>Middle Fa</td><td></td><td>Ŭ</td><td>2</td><td>5</td><td>Ū</td><td>5</td><td>5</td></t<>                                                                                                                                                                                                                                                 | Middle Fa  |                | Ŭ       | 2       | 5       | Ū       | 5       | 5       |
| Non-Success 0% 0% 0% 0% 0% 0% 0% 0% 0% 0% 0% 0% 0% 0% 0% 0% 0% 0% 0% 0% 0% 0% 0% 0% 0% 0% 0% 0% 0% 0% 0% 0% 0% 0% 0% 0% 0% 0% 0% 0% 0% 0% 0% 0% 0% 0% 0% 0% 0% 0% 0% 0% 0% 0% 0% 0% 0% 0% 0% 0% 0% 0% 0% 0% 0% 0% 0% 0% 0% 0% 0% 0% 0% 0% 0% 0% 0% 0% 0% 0% 0% 0% 0% 0% 0% 0% 0% 0% 0% 0% 0% 0% 0% 0% 0% 0% 0% 0% 0% 0%                                                                                                                                                                                                                                                                                                                                                    | madic Et   |                | 0%      | 0%      | 0%      | 0%      | 0%      | 0%      |
| Withdrawal 0% 0% 0% 0% 0% 0% 0% 0% 0% 0% 0% 0% 0% 0% 0% 0% 0% 0% 0% 0% 0% 0% 0% 0% 0% 0% 0% 0% 0% 0% 0% 0% 0% 0% 0% 0% 0% 0% 0% 0% 0% 0% 0% 0% 0% 0% 0% 0% 0% 0% 0% 0% 0% 0% 0% 0% 0% 0% 0% 0% 0% 0% 0% 0% 0% 0% 0% 0% 0% 0% 0% 0% 0% 0% 0% 0% 0% 0% 0% 0% 0% 0% 0% 0% 0% 0% 0% 0% 0% 0% 0% 0% 0% 0% 0% 0% 0% 0% 0% 0%                                                                                                                                                                                                                                                                                                                                                     |            |                |         |         |         |         |         |         |
| Total Percent<br>Total Enrolled 0% 0% 0% 0% 0% 0% 0% 0% 0% 0% 0% 0% 0% 0% 0% 0% 0% 0% 0% 0% 0% 0% 0% 0% 0% 0% 0% 0% 0% 0% 0% 0% 0% 0% 0% 0% 0% 0% 0% 0% 0% 0% 0% 0% 0% 0% 0% 0% 0% 0% 0% 0% 0% 0% 0% 0% 0% 0% 0% 0% 0% 0% 0% 0% 0% 0% 0% 0% 0% 0% 0% 0% 0% 0% 0% 0% 0% 0% 0% 0% 0% 0% 0% 0% 0% 0% 0% 0% 0% 0% 0% 0% 0% 0% 0% 0% 0% 0% 0% <                                                                                                                                                                                                                                                                                                                                 |            |                |         |         |         |         |         |         |
| Total Enrolled 0 0 0 0 0   Native American Success 0% 0% 0% 0% 0% 0% 0% 0% 0% 0% 0% 0% 0% 0% 0% 0% 0% 0% 0% 0% 0% 0% 0% 0% 0% 0% 0% 0% 0% 0% 0% 0% 0% 0% 0% 0% 0% 0% 0% 0% 0% 0% 0% 0% 0% 0% 0% 0% 0% 0% 0% 0% 0% 0% 0% 0% 0% 0% 0% 0% 0% 0% 0% 0% 0% 0% 0% 0% 0% 0% 0% 0% 0% 0% 0% 0% 0% 0% 0% 0% 0% 0% 0% 0% 0% 0% 0% 0% 0% 0% 0% <td< td=""><td></td><td></td><td></td><td></td><td></td><td></td><td></td><td></td></td<>                                                                                                                                                                                                                                              |            |                |         |         |         |         |         |         |
| Native American Success 0% 0% 0% 0% 0% 0% 0% 0% 0% 0% 0% 0% 0% 0% 0% 0% 0% 0% 0% 0% 0% 0% 0% 0% 0% 0% 0% 0% 0% 0% 0% 0% 0% 0% 0% 0% 0% 0% 0% 0% 0% 0% 0% 0% 0% 0% 0% 0% 0% 0% 0% 0% 0% 0% 0% 0% 0% 0% 0% 0% 0% 0% 0% 0% 0% 0% 0% 0% 0% 0% 0% 0% 0% 0% 0% 0% 0% 0% 0% 0% 0% 0% 0% 0% 0% 0% 0% 0% 0% 0% 0% 0% 0% 0% 0% 0% 0% 0% 0% <td></td> <td></td> <td></td> <td></td> <td></td> <td></td> <td></td> <td></td>                                                                                                                                                                                                                                                           |            |                |         |         |         |         |         |         |
| Success 0% 0% 0% 0% 0% 0% 0% 0% 0% 0% 0% 0% 0% 0% 0% 0% 0% 0% 0% 0% 0% 0% 0% 0% 0% 0% 0% 0% 0% 0% 0% 0% 0% 0% 0% 0% 0% 0% 0% 0% 0% 0% 0% 0% 0% 0% 0% 0% 0% 0% 0% 0% 0% 0% 0% 0% 0% 0% 0% 0% 0% 0% 0% 0% 0% 0% 0% 0% 0% 0% 0% 0% 0% 0% 0% 0% 0% 0% 0% 0% 0% 0% 0% 0% 0% 0% 0% 0% 0% 0% 0% 0% 0% 0% 0% 0% 0% 0% 0% 0% <t< td=""><td>Nativo An</td><td></td><td>U</td><td>U</td><td>U</td><td>U</td><td>Ū</td><td>U</td></t<>                                                                                                                                                                                                                                                 | Nativo An  |                | U       | U       | U       | U       | Ū       | U       |
| Non-Success 0% 0% 0% 0% 0% 0% 0% 0% 0% 0% 0% 0% 0% 0% 0% 0% 0% 0% 0% 0% 0% 0% 0% 0% 0% 0% 0% 0% 0% 0% 0% 0% 0% 0% 0% 0% 0% 0% 0% 0% 0% 0% 0% 0% 0% 0% 0% 0% 0% 0% 0% 0% 0% 0% 0% 0% 0% 0% 0% 0% 0% 0% 0% 0% 0% 0% 0% 0% 0% 0% 0% 0% 0% 0% 0% 0% 0% 0% 0% 0% 0% 0% 0% 0% 0% 0% 0% 0% 0% 0% 0% 0% 0% 0% 0% 0% 0% 0% 0% 0%                                                                                                                                                                                                                                                                                                                                                    | Native All |                | 09/     | 0%      | 0%      | 0%      | 0%      | 0%      |
| Withdrawal 0% 0% 0% 0% 0% 0% 0% 0% 0% 0% 0% 0% 0% 0% 0% 0% 0% 0% 0% 0% 0% 0% 0% 0% 0% 0% 0% 0% 0% 0% 0% 0% 0% 0% 0% 0% 0% 0% 0% 0% 0% 0% 0% 0% 0% 0% 0% 0% 0% 0% 0% 0% 0% 0% 0% 0% 0% 0% 0% 0% 0% 0% 0% 0% 0% 0% 0% 0% 0% 0% 0% 0% 0% 0% 0% 0% 0% 0% 0% 0% 0% 0% 0% 0% 0% 0% 0% 0% 0% 0% 0% 0% 0% 0% 0% 0% 0% 0% 0% 0%                                                                                                                                                                                                                                                                                                                                                     |            |                |         |         |         |         |         |         |
| Total Percent<br>Total Enrolled 0% 0% 0% 0% 0% 0% 0% 0% 0% 0% 0% 0% 0% 0% 0 0 0 0 0 0 0 0 0 0 0 0 0 0 0 0 0 0 0 0 0 0 0 0 0 0 0 0 0 0 0 0 0 0 0 0 0 0 0 0 0 0 0 0 0 0 0 0 0 0 0 0 0 0 0 0 0 0 0 0 0 0 0 0 0 0 0 0 0 0 0 0 0 0 0 0 0 0 0 0 0 0 0 0 0 0 0 0 0 0                                                                                                                                                                                                                                                                                                                                                                                                              |            |                |         |         |         |         |         |         |
| Total Enrolled 0 0 0 0 0 0   Pacific Islander Success 0% 0% 0% 0% 0% 0% 0% 0% 0% 0% 0% 0% 0% 0% 0% 0% 0% 0% 0% 0% 0% 0% 0% 0% 0% 0% 0% 0% 0% 0% 0% 0% 0% 0% 0% 0% 0% 0% 0% 0% 0% 0% 0% 0% 0% 0% 0% 0% 0% 0% 0% 0% 0% 0% 0% 0% 0% 0% 0% 0% 0% 0% 0% 0% 0% 0% 0% 0% 0% 0% 0% 0% 0% 0% 0% 0% 0% 0% 0% 0% 0% 0% 0% 0% 0% 0% 0% 0% 0% 0% <td< td=""><td></td><td></td><td></td><td></td><td></td><td></td><td></td><td></td></td<>                                                                                                                                                                                                                                              |            |                |         |         |         |         |         |         |
| Pacific Islander   Success 0% 0% 0% 0% 0% 0% 0% 0% 0% 0% 0% 0% 0% 0% 0% 0% 0% 0% 0% 0% 0% 0% 0% 0% 0% 0% 0% 0% 0% 0% 0% 0% 0% 0% 0% 0% 0% 0% 0% 0% 0% 0% 0% 0% 0% 0% 0% 0% 0% 0% 0% 0% 0% 0% 0% 0% 0% 0% 0% 0% 0% 0% 0% 0% 0% 0% 0% 0% 0% 0% 0% 0% 0% 0% 0% 0% 0% 0% 0% 0% 0% 0% 0% 0% 0% 0% 0% 0% 0% 0% 0% 0% 0% 0% 0% 0% 0% 0% <td></td> <td></td> <td></td> <td></td> <td></td> <td></td> <td></td> <td></td>                                                                                                                                                                                                                                                           |            |                |         |         |         |         |         |         |
| Success 0% 0% 0% 0% 100% 0% 0% 0% 0% 0% 0% 0% 0% 0% 0% 0% 0% 0% 0% 0% 0% 0% 0% 0% 0% 0% 0% 0% 0% 0% 0% 0% 0% 0% 0% 0% 0% 0% 0% 0% 0% 0% 0% 0% 0% 0% 0% 0% 0% 0% 0% 0% 0% 0% 0% 0% 0% 0% 0% 0% 0% 0% 0% 0% 0% 0% 0% 0% 0% 0% 0% 0% 0% 0% 0% 0% 0% 0% 0% 0% 0% 0% 0% 0% 0% 0% 0% 0% 0% 0% 0% 0% 0% 0% 0% 0% 0% 0% 0% 0%                                                                                                                                                                                                                                                                                                                                                      |            |                | U       | U       | U       | U       | U       | U       |
| Non-Success 100% 100% 00% 0% 0% 0% 0% 0% 0% 0% 0% 0% 0% 0% 0% 0% 0% 0% 0% 0% 0% 0% 0% 0% 0% 0% 0% 0% 0% 0% 0% 0% 0% 0% 0% 0% 0% 0% 0% 0% 0% 0% 0% 0% 0% 0% 0% 0% 0% 100% 100% 100% 100% 100% 100% 0% 0% 0% 0% 0% 0% 0% 0% 0% 0% 0% 0% 0% 0% 0% 0% 0% 0% 0% 0% 0% 0% 0% 0% 0% 0% 0% 0% 0% 0% 0% 0% 0% 0% 0% 0% 0% 0% 0% 0% 0% 0% 0% 0% <                                                                                                                                                                                                                                                                                                                                    | Pacific Is |                | 00/     | 00/     | 00/     | 00/     | 1000/   | 00/     |
| Withdrawal 0% 0% 0% 0% 0% 0% 0% 0% 0% 0% 0% 0% 0% 0% 0% 0% 0% 0% 0% 0% 0% 0% 0% 0% 0% 0% 0% 0% 0% 0% 0% 0% 0% 0% 0% 0% 0% 0% 0% 0% 0% 0% 0% 0% 0% 0% 0% 0% 0% 0% 0% 0% 0% 0% 0% 0% 0% 0% 0% 0% 0% 0% 0% 0% 0% 0% 0% 0% 0% 0% 0% 0% 0% 0% 0% 0% 0% 0% 0% 0% 0% 0% 0% 0% 0% 0% 0% 0% 0% 0% 0% 0% 0% 0% 0% 0% 0% 0% 0% 0%                                                                                                                                                                                                                                                                                                                                                     |            |                |         |         |         |         |         |         |
| Total Percent<br>Total Enrolled 100% 100% 100% 0% 100% 0%   White Success 100% 100% 100% 0% 100% 0%   Success 00% 00% 00% 100% 0% 0% 00%   White Success 00% 00% 00% 0% 0% 0% 0%   Non-Success 0% 0% 0% 0% 0% 0% 0% 0% 0% 0% 0% 0% 0% 0% 0% 0% 0% 0% 0% 0% 0% 0% 0% 0% 0% 0% 0% 0% 0% 0% 0% 0% 0% 0% 0% 0% 0% 0% 0% 0% 0% 0% 0% 0% 0% 0% 0% 0% 0% 0% 0% 0% 0% 0% 0% 0% 0% 0% 0% 0% 0% <td></td> <td></td> <td></td> <td></td> <td></td> <td></td> <td></td> <td></td>                                                                                                                                                                                                      |            |                |         |         |         |         |         |         |
| Total Enrolled 1 1 0 1 0   White Success 100% 100% 80% 0% 100%   Success 0% 0% 0% 0% 0% 0% 0% 0% 0% 0% 0% 0% 0% 0% 0% 0% 0% 0% 0% 0% 0% 0% 0% 0% 0% 0% 0% 0% 0% 0% 0% 0% 0% 0% 0% 0% 0% 0% 0% 0% 0% 0% 0% 0% 0% 0% 0% 0% 0% 0% 0% 0% 0% 0% 0% 0% 0% 0% 0% 0% 0% 0% 0% 0% 0% 0% 0% 0% 0% 0% 0% 0% 0% 0% 0% 0% 0% 0% 0% 0% 0% 0% 0% 0% <t< td=""><td></td><td></td><td></td><td></td><td></td><td></td><td></td><td></td></t<>                                                                                                                                                                                                                                               |            |                |         |         |         |         |         |         |
| White Success 100% 100% 100% 80% 0% 100%   Non-Success 0% 0% 0% 0% 0% 0% 0% 0% 0% 0% 0% 0% 0% 0% 0% 0% 0% 0% 0% 0% 0% 0% 0% 0% 0% 0% 0% 0% 0% 0% 0% 0% 0% 0% 0% 0% 0% 0% 0% 0% 0% 0% 0% 0% 0% 0% 0% 0% 0% 0% 0% 0% 0% 0% 0% 0% 0% 0% 0% 0% 0% 0% 0% 0% 0% 0% 0% 0% 0% 0% 0% 0% 0% 0% 0% 0% 0% 0% 0% 0% 0% 0% 0% 0% 0% 0% 0% 0% 0% 0% <t< td=""><td></td><td></td><td></td><td></td><td></td><td></td><td></td><td></td></t<>                                                                                                                                                                                                                                               |            |                |         |         |         |         |         |         |
| Success 100% 100% 100% 80% 0% 100%   Non-Success 0% 0% 0% 0% 0% 0% 0% 0% 0% 0% 0% 0% 0% 0% 0% 0% 0% 0% 0% 0% 0% 0% 0% 0% 0% 0% 0% 0% 0% 0% 0% 0% 0% 0% 0% 0% 0% 0% 0% 0% 0% 0% 0% 0% 0% 0% 0% 0% 0% 0% 0% 0% 0% 0% 0% 0% 0% 0% 0% 0% 0% 0% 0% 0% 0% 0% 0% 0% 0% 0% 0% 0% 0% 0% 0% 0% 0% 0% 0% 0% 0% 0% 0% 0% 0% 0% 0% 0% 0% 0% 0% 0                                                                                                                                                                                                                                                                                                                                        |            | Total Enrolled | 1       | 1       | 1       | 0       | 1       | 0       |
| Non-Success 0% 0% 0% 20% 0% 0%   Withdrawal 0% 0% 0% 0% 0% 0% 0% 0% 0% 0% 0% 0% 0% 0% 0% 0% 0% 0% 0% 0% 0% 0% 0% 0% 0% 0% 0% 0% 0% 0% 0% 0% 0% 0% 100% 100% 100% 100% 100% 100% 100% 100% 100% 100% 100% 100% 100% 100% 100% 100% 100% 100% 100% 100% 100% 100% 100% 100% 100% 100% 100% 100% 100% 100% 100% 100% 100% 100% 100% 100% 100% 100% 100% 100% 100% 100% 100% 100% 100% 100% 100% 100% 100% 100% 100% 100% 10                                                                                                                                                                                                                                                   | White      | -              |         |         |         |         |         |         |
| Withdrawal 0% 0% 0% 0% 0% 0% 0% 0% 0% 0% 0% 0% 0% 0% 0% 0% 0% 0% 0% 0% 0% 0% 0% 0% 0% 0% 0% 0% 0% 0% 0% 0% 0% 0% 0% 0% 0% 0% 0% 0% 0% 0% 0% 0% 0% 0% 0% 0% 0% 0% 0% 0% 0% 0% 0% 0% 0% 0% 0% 0% 0% 0% 0% 0% 0% 0% 0% 0% 0% 0% 0% 0% 0% 0% 0% 0% 0% 0% 0% 0% 0% 0% 0% 0% 0% 0% 0% 0% 0% 0% 0% 0% 0% 0% 0% 0% 0% 0% 0% 0%                                                                                                                                                                                                                                                                                                                                                     |            |                |         |         |         |         |         |         |
| Total Percent 100% 100% 100% 0% 100%                                                                                                                                                                                                                                                                                                                                                                                                                                                                                                                                                                                                                                       |            |                |         |         |         |         |         |         |
|                                                                                                                                                                                                                                                                                                                                                                                                                                                                                                                                                                                                                                                                            |            |                |         |         |         |         |         |         |
| Total Enrolled 2 1 1 5 0 5                                                                                                                                                                                                                                                                                                                                                                                                                                                                                                                                                                                                                                                 |            |                |         |         |         |         |         |         |
|                                                                                                                                                                                                                                                                                                                                                                                                                                                                                                                                                                                                                                                                            |            | Total Enrolled | 2       | 1       | 1       | 5       | 0       | 5       |