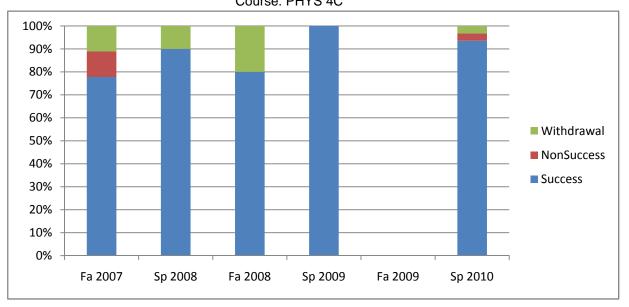

Chabot Success, Non-Success, and Withdrawal Rates By Semester Course: PHYS 4C

| Total Percent | 100%    | 100%    | 100%    | 100%    | 0%      | 100%    |
|---------------|---------|---------|---------|---------|---------|---------|
| Withdrawal    | 11%     | 10%     | 20%     | 0%      | 0%      | 3%      |
| Non-Success   | 11%     | 0%      | 0%      | 0%      | 0%      | 3%      |
| Success       | 78%     | 90%     | 80%     | 100%    | 0%      | 94%     |
|               | Fa 2007 | Sp 2008 | Fa 2008 | Sp 2009 | Fa 2009 | Sp 2010 |