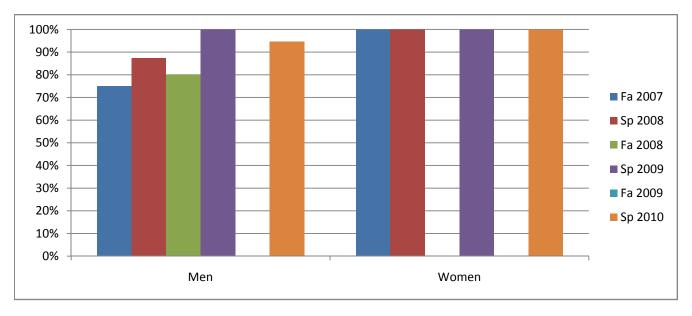

Chabot Success Rates By Gender and Semester Course: PHYS 4C

|                | Fa 2007 | Sp 2008 | Fa 2008 | Sp 2009 | Fa 2009 | Sp 2010 |
|----------------|---------|---------|---------|---------|---------|---------|
| Men            |         |         |         |         |         |         |
| Success        | 75%     | 88%     | 80%     | 100%    | 0%      | 95%     |
| Non-Success    | 13%     | 0%      | 0%      | 0%      | 0%      | 0%      |
| Withdrawal     | 13%     | 13%     | 20%     | 0%      | 0%      | 5%      |
| Total Percent  | 100%    | 100%    | 100%    | 100%    | 0%      | 100%    |
| Total Enrolled | 8       | 8       | 5       | 14      | 0       | 19      |
| Women          |         |         |         |         |         |         |
| Success        | 100%    | 100%    | 0%      | 100%    | 0%      | 100%    |
| Non-Success    | 0%      | 0%      | 0%      | 0%      | 0%      | 0%      |
| Withdrawal     | 0%      | 0%      | 0%      | 0%      | 0%      | 0%      |
| Total Percent  | 100%    | 100%    | 0%      | 100%    | 0%      | 100%    |
| Total Enrolled | 1       | 2       | 0       | 4       | 0       | 11      |