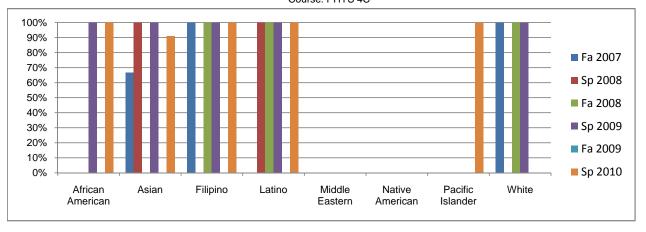

## Chabot Success Rates By Ethnicity and Semester Course: PHYS 4C

|             |                              | Fa 2007          | Sp 2008        | Fa 2008 | Sp 2009          | Fa 2009        | Sp 2010        |
|-------------|------------------------------|------------------|----------------|---------|------------------|----------------|----------------|
| African A   | merican                      |                  | •              |         | •                |                |                |
|             | Success                      | 0%               | 0%             | 0%      | 100%             | 0%             | 100%           |
|             | Non-Success                  | 0%               | 0%             | 0%      | 0%               | 0%             | 0%             |
|             | Withdrawal                   | 0%               | 100%           | 100%    | 0%               | 0%             | 0%             |
|             | Total Percent                | 0%               | 100%           | 100%    | 100%             | 0%             | 100%           |
|             | Total Enrolled               | 0                | 1              | 1       | 1                | 0              | 1              |
| Asian       |                              | •                | -              | _       | -                | -              | _              |
|             | Success                      | 67%              | 100%           | 0%      | 100%             | 0%             | 91%            |
|             | Non-Success                  | 0%               | 0%             | 0%      | 0%               | 0%             | 5%             |
|             | Withdrawal                   | 33%              | 0%             | 0%      | 0%               | 0%             | 5%             |
|             | Total Percent                | 100%             | 100%           | 0%      | 100%             | 0%             | 100%           |
|             | Total Fercent Total Enrolled | 3                | 7              | 0       | 13               | 0              | 22             |
| Filipino    | Total Efficiled              | 3                | ,              | U       | 13               | U              | 22             |
| ı ilipilile | Success                      | 100%             | 0%             | 100%    | 100%             | 0%             | 100%           |
|             | Non-Success                  | 0%               | 0%             | 0%      | 0%               | 0%             | 0%             |
|             | Withdrawal                   | 0%               | 0%             | 0%      | 0%               | 0%             | 0%             |
|             | Total Percent                | 100%             | 0%<br>0%       | 100%    | 100%             | 0%<br>0%       | 100%           |
|             | Total Enrolled               | 100%<br><b>2</b> | 0%<br><b>0</b> | 100%    | 100%<br><b>2</b> | 0%<br><b>0</b> | 100%           |
| l a4!ma     | rotal Enrolled               | 2                | U              | 1       | 2                | U              | 1              |
| Latino      | Cuesas                       | 00/              | 4000/          | 1000/   | 1000/            | 00/            | 4000/          |
|             | Success                      | 0%               | 100%           | 100%    | 100%             | 0%             | 100%           |
|             | Non-Success                  | 0%               | 0%             | 0%      | 0%               | 0%             | 0%             |
|             | Withdrawal                   | 0%               | 0%             | 0%      | 0%               | 0%             | 0%             |
|             | Total Percent                | 0%               | 100%           | 100%    | 100%             | 0%             | 100%           |
|             | Total Enrolled               | 0                | 1              | 2       | 1                | 0              | 3              |
| Middle Ea   |                              |                  |                |         |                  |                |                |
|             | Success                      | 0%               | 0%             | 0%      | 0%               | 0%             | 0%             |
|             | Non-Success                  | 0%               | 0%             | 0%      | 0%               | 0%             | 0%             |
|             | Withdrawal                   | 0%               | 0%             | 0%      | 0%               | 0%             | 0%             |
|             | Total Percent                | 0%               | 0%             | 0%      | 0%               | 0%             | 0%             |
|             | Total Enrolled               | 0                | 0              | 0       | 0                | 0              | 0              |
| Native An   | nerican                      |                  |                |         |                  |                |                |
|             | Success                      | 0%               | 0%             | 0%      | 0%               | 0%             | 0%             |
|             | Non-Success                  | 0%               | 0%             | 0%      | 0%               | 0%             | 0%             |
|             | Withdrawal                   | 0%               | 0%             | 0%      | 0%               | 0%             | 0%             |
|             | Total Percent                | 0%               | 0%             | 0%      | 0%               | 0%             | 0%             |
|             | Total Enrolled               | 0                | 0              | 0       | 0                | 0              | 0              |
| Pacific Isl | ander                        |                  |                |         |                  |                |                |
|             | Success                      | 0%               | 0%             | 0%      | 0%               | 0%             | 100%           |
|             | Non-Success                  | 100%             | 0%             | 0%      | 0%               | 0%             | 0%             |
|             | Withdrawal                   | 0%               | 0%             | 0%      | 0%               | 0%             | 0%             |
|             | Total Percent                | 100%             | 0%             | 0%      | 0%               | 0%             | 100%           |
|             | Total Enrolled               | 1                | 0              | 0       | 0                | 0              | 2              |
| White       | rotal Emolica                | •                | Ū              | ŭ       | ŭ                | ŭ              |                |
|             | Success                      | 100%             | 0%             | 100%    | 100%             | 0%             | 0%             |
|             | Non-Success                  | 0%               | 0%             | 0%      | 0%               | 0%             | 0%             |
|             | Withdrawal                   | 0%               | 0%             | 0%      | 0%               | 0%             | 0%             |
|             | Total Percent                | 100%             | 0%             | 100%    | 100%             | 0%             |                |
|             |                              | 100%<br><b>2</b> |                |         |                  | 0%<br><b>0</b> | 0%<br><b>0</b> |
|             | Total Enrolled               |                  | 0              | 1       | 1                |                |                |